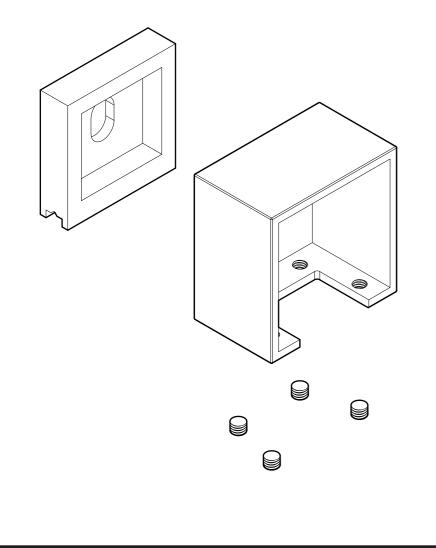

FRONT VIEW

10101 NW 79th Ave Hialeah Gardens, FL 33016 Phone: (877) 658-9008

| Product: | Wall Anchorage f | or Square C       |
|----------|------------------|-------------------|
| Code:    | R4741            | Material: 316L St |

## Cap Rail

tainless Steel

Specifications:

Glass thickness: 1/2" (12.7 mm) to 13/16" (20.6 mm) laminated glass Includes: One wall anchorage and Allen key BEFORE PROCEEDING WITH FABRICATION, PLEASE ENSURE THAT YOU VERIFY ALL MEASUREMENTS. IT IS CRUCIAL TO DOUBLE-CHECK THE SPECIFICATIONS TO AVOID ANY DISCREPANCIES. FOR THE MOST UP-TO-DATE TECHNICAL SPECSHEETS AND CUTOUTS, KINDLY VISIT glasshardware.com.