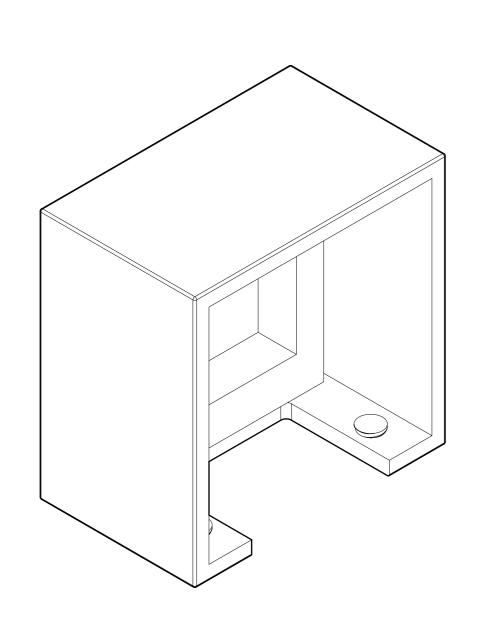

FRONT VIEW

10101 NW 79th Ave Hialeah Gardens, FL 33016 Phone: (877) 658-9008

| Product: | Wall Anchorage f | or Square C       |
|----------|------------------|-------------------|
| Code:    | R4741            | Material: 316L St |

## Cap Rail

tainless Steel

Specifications:

Glass thickness: 1/2" (12.7 mm) to 13/16" (20.6 mm) laminated glass Includes: One wall anchorage and Allen key BEFORE PROCEEDING WITH FABRICATION, PLEASE ENSURE THAT YOU VERIFY ALL MEASUREMENTS. IT IS CRUCIAL TO DOUBLE-CHECK THE SPECIFICATIONS TO AVOID ANY DISCREPANCIES. FOR THE MOST UP-TO-DATE TECHNICAL SPECSHEETS AND CUTOUTS, KINDLY VISIT glasshardware.com.