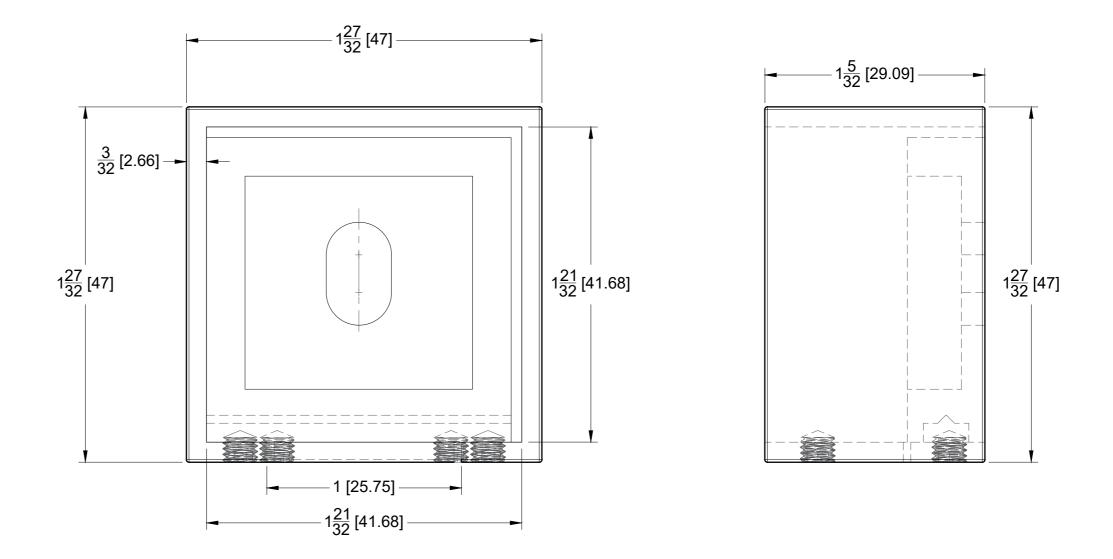

FRONT VIEW

10101 NW 79th Ave Hialeah Gardens, FL 33016 Phone: (877) 658-9008

| Product: | Wall Anchorage f | or Square C       |
|----------|------------------|-------------------|
| Code:    | R4741            | Material: 316L St |

## Cap Rail

tainless Steel

Specifications:

Glass thickness: 1/2" (12.7 mm) to 13/16" (20.6 mm) laminated glass Includes: One wall anchorage and Allen key BEFORE PROCEEDING WITH FABRICATION, PLEASE ENSURE THAT YOU VERIFY ALL MEASUREMENTS. IT IS CRUCIAL TO DOUBLE-CHECK THE SPECIFICATIONS TO AVOID ANY DISCREPANCIES. FOR THE MOST UP-TO-DATE TECHNICAL SPECSHEETS AND CUTOUTS, KINDLY VISIT glasshardware.com.