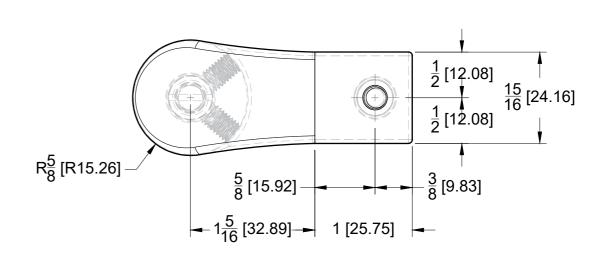

**FRONT** 





**BACK** 



# **GLASS CUT OUT**



SQLHOS

## **TOP VIEW**



## **SIDE VIEW**



# **FRONT VIEW**



# **BACK VIEW**





10101 NW 79th Ave

Hialeah Gardens, FL 33016

Phone: (877) 658-9008

Offset Mount Posts for Square
Commercial Ladder Handle

de: SQLHOS Material: 304 Stainless Steel

Glass thickness: 3/8" (10 mm) to 1/2" (12 mm).
Cutout required - Tempered glass only.
Includes: Gaskets, screws and Allen keys for installation.

BEFORE PROCEEDING WITH FABRICATION, PLEASE ENSURE THAT YOU VERIFY ALL MEASUREMENTS. IT IS CRUCIAL TO DOUBLE-CHECK THE SPECIFICATIONS TO AVOID ANY DISCREPANCIES. FOR THE MOST UP-TO-DATE TECHNICAL SPECSHEETS AND CUTOUTS, KINDLY VISIT **GLASSHARDWARE.COM.**