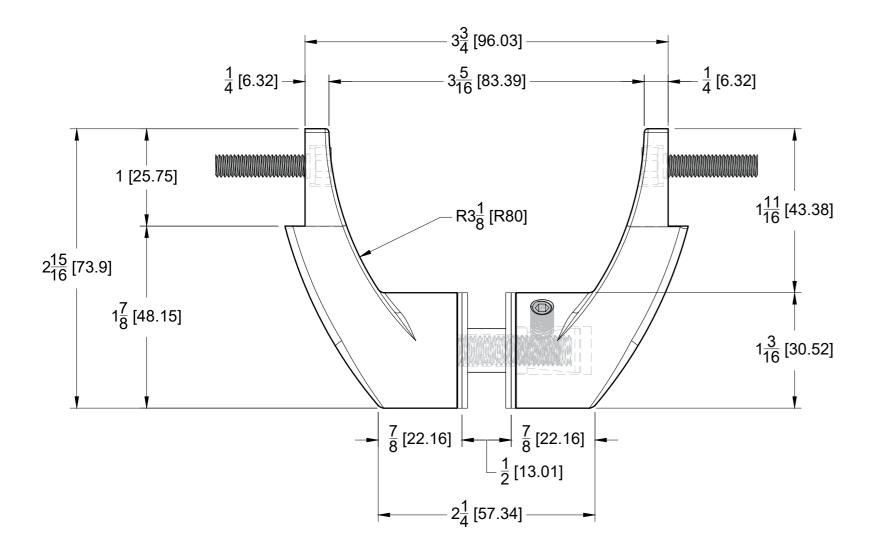

# **FRONT VIEW**

# **BACK VIEW**

10101 NW 79th Ave

Hialeah Gardens, FL 33016

Phone: (877) 658-9008

Offset Mount Posts for Square
Commercial Ladder Handle

de: SQLHOS Material: 304 Stainless Steel

Glass thickness: 3/8" (10 mm) to 1/2" (12 mm).
Cutout required - Tempered glass only.
Includes: Gaskets, screws and Allen keys for installation.