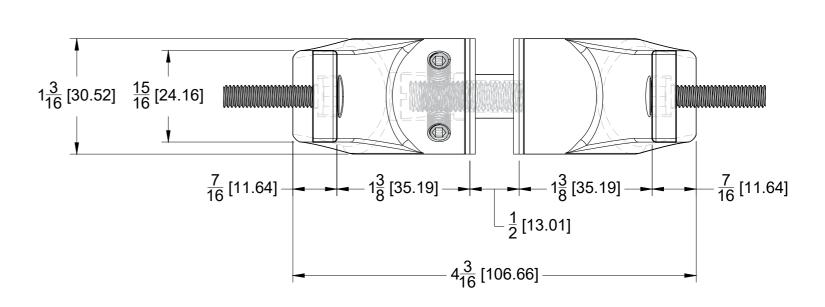

**FRONT** 





**BACK** 



# **GLASS CUT OUT**



SQLHOS

## **TOP VIEW**



## **SIDE VIEW**



# **FRONT VIEW**



# **BACK VIEW**





10101 NW 79th Ave

Hialeah Gardens, FL 33016

Phone: (877) 658-9008

Offset Mount Posts for Square
Commercial Ladder Handle

de: SQLHOS Material: 304 Stainless Steel

Glass thickness: 3/8" (10 mm) to 1/2" (12 mm).
Cutout required - Tempered glass only.
Includes: Gaskets, screws and Allen keys for installation.

BEFORE PROCEEDING WITH FABRICATION, PLEASE ENSURE THAT YOU VERIFY ALL MEASUREMENTS. IT IS CRUCIAL TO DOUBLE-CHECK THE SPECIFICATIONS TO AVOID ANY DISCREPANCIES. FOR THE MOST UP-TO-DATE TECHNICAL SPECSHEETS AND CUTOUTS, KINDLY VISIT **GLASSHARDWARE.COM.**