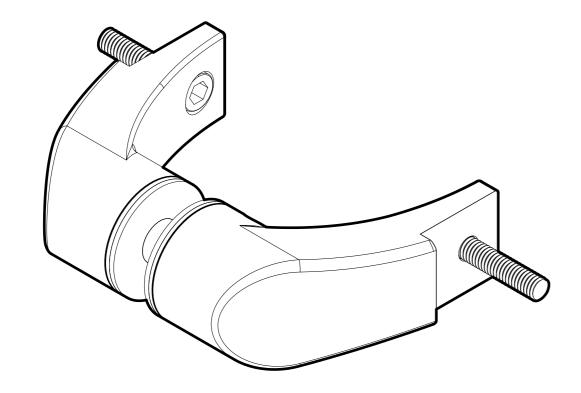

# **BACK VIEW**

10101 NW 79th Ave

Hialeah Gardens, FL 33016

Phone: (877) 658-9008

Offset Mount Posts for Square
Commercial Ladder Handle

de: SQLHOS Material: 304 Stainless Steel

Glass thickness: 3/8" (10 mm) to 1/2" (12 mm).
Cutout required - Tempered glass only.
Includes: Gaskets, screws and Allen keys for installation.