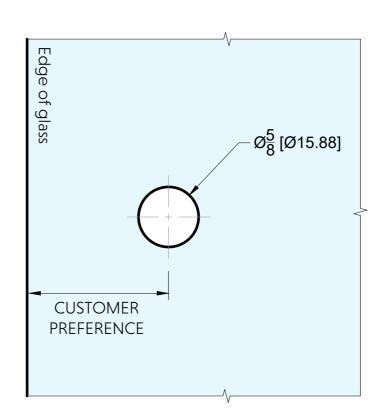

# **GLASS CUT OUT**

SQLHOS

## **TOP VIEW**

## **SIDE VIEW**

# **FRONT VIEW**