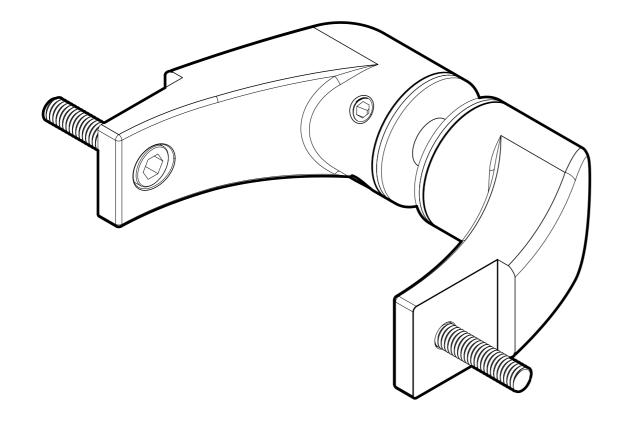

# **BACK VIEW**

10101 NW 79th Ave

Hialeah Gardens, FL 33016

Phone: (877) 658-9008

Offset Mount Posts for Square
Commercial Ladder Handle

de: SQLHOS Material: 304 Stainless Steel

Glass thickness: 3/8" (10 mm) to 1/2" (12 mm).
Cutout required - Tempered glass only.
Includes: Gaskets, screws and Allen keys for installation.