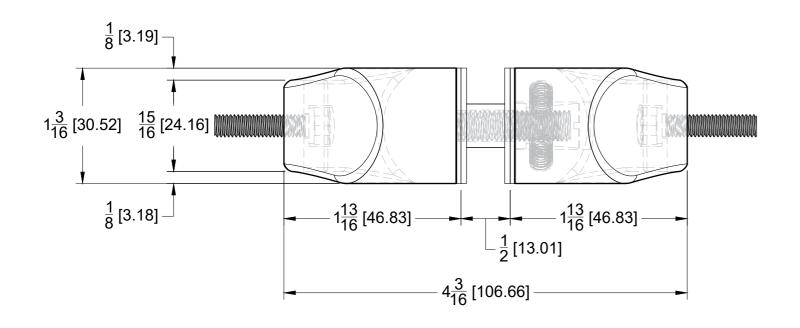

**FRONT** 





**BACK** 



# **GLASS CUT OUT**



SQLHOS

## **TOP VIEW**



## **SIDE VIEW**



# **FRONT VIEW**



# **BACK VIEW**





10101 NW 79th Ave

Hialeah Gardens, FL 33016

Phone: (877) 658-9008

Offset Mount Posts for Square
Commercial Ladder Handle

de: SQLHOS Material: 304 Stainless Steel

Glass thickness: 3/8" (10 mm) to 1/2" (12 mm).
Cutout required - Tempered glass only.
Includes: Gaskets, screws and Allen keys for installation.

BEFORE PROCEEDING WITH FABRICATION, PLEASE ENSURE THAT YOU VERIFY ALL MEASUREMENTS. IT IS CRUCIAL TO DOUBLE-CHECK THE SPECIFICATIONS TO AVOID ANY DISCREPANCIES. FOR THE MOST UP-TO-DATE TECHNICAL SPECSHEETS AND CUTOUTS, KINDLY VISIT **GLASSHARDWARE.COM.**