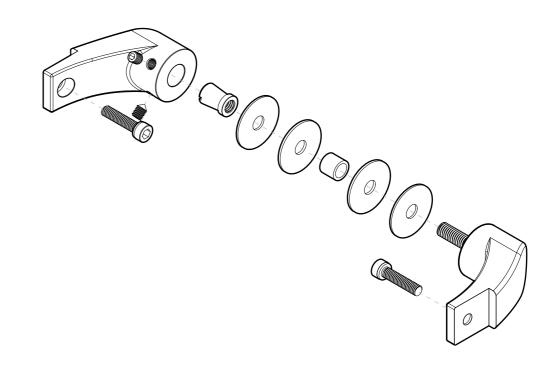

# **BACK VIEW**

10101 NW 79th Ave

Hialeah Gardens, FL 33016

Phone: (877) 658-9008

Offset Mount Posts for Square
Commercial Ladder Handle

de: SQLHOS Material: 304 Stainless Steel

Glass thickness: 3/8" (10 mm) to 1/2" (12 mm).
Cutout required - Tempered glass only.
Includes: Gaskets, screws and Allen keys for installation.