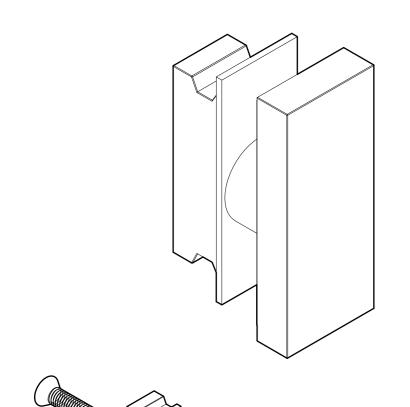

## **FRONT VIEW**

## **GLASS CUT OUT**

10101 NW 79th Ave Hialeah Gardens, FL 33016 Phone: (877) 658-9008

90 Degree Connector for SQ Roller System

Code: SER90 Material: 316L Stainless Steel

Specifications:

Glass thickness: 3/8" (10 mm) to 1/2" (12.7 mm) tempered glass Includes: One 90 Degree Connector, screws and gaskets for installation