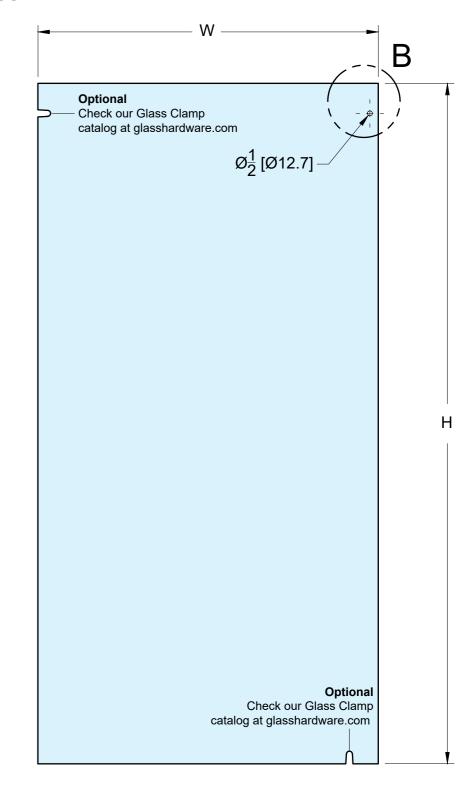

## **FRONT VIEW**

## **GLASS CUT OUT**

10101 NW 79th Ave Hialeah Gardens, FL 33016 Phone: (877) 658-9008

90 Degree Connector for SQ Roller System

Code: SER90 Material: 316L Stainless Steel

Specifications:

Glass thickness: 3/8" (10 mm) to 1/2" (12.7 mm) tempered glass Includes: One 90 Degree Connector, screws and gaskets for installation