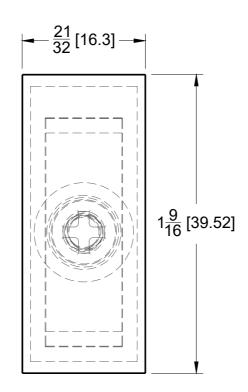

## **GLASS CUT OUT**

10101 NW 79th Ave Hialeah Gardens, FL 33016 Phone: (877) 658-9008

90 Degree Connector for SQ Roller System

Code: SER90 Material: 316L Stainless Steel

Specifications:

Glass thickness: 3/8" (10 mm) to 1/2" (12.7 mm) tempered glass Includes: One 90 Degree Connector, screws and gaskets for installation

BEFORE PROCEEDING WITH FABRICATION, PLEASE ENSURE THAT YOU VERIFY ALL MEASUREMENTS.
IT IS GRUCIAL TO DOUBLE-CHECK THE SPECIFICATIONS TO AVOID ANY DISCREPANCIES. FOR THE
MOST UP-TO-DATE TECHNICAL SPECSHEETS AND CUTOUTS, KINDLY VISIT glasshardware.com.