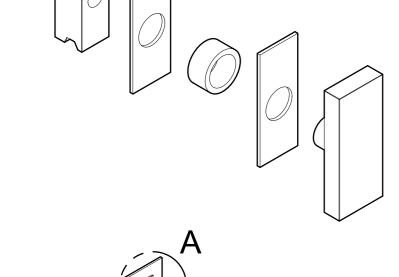

## SIDE VIEW

## **GLASS CUT OUT**

10101 NW 79th Ave Hialeah Gardens, FL 33016 Phone: (877) 658-9008

90 Degree Connector for SQ Roller System

Code: SER90 Material: 316L Stainless Steel

Specifications:

Glass thickness: 3/8" (10 mm) to 1/2" (12.7 mm) tempered glass Includes: One 90 Degree Connector, screws and gaskets for installation