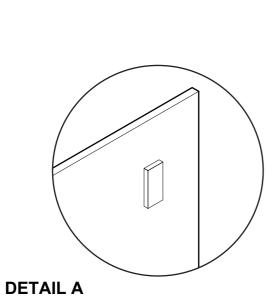

## **FRONT VIEW**



## SIDE VIEW



## **GLASS CUT OUT**









10101 NW 79th Ave Hialeah Gardens, FL 33016 Phone: (877) 658-9008

90 Degree Connector for SQ Roller System

Code: SER90 Material: 316L Stainless Steel

Specifications:

Glass thickness: 3/8" (10 mm) to 1/2" (12.7 mm) tempered glass Includes: One 90 Degree Connector, screws and gaskets for installation

BEFORE PROCEEDING WITH FABRICATION, PLEASE ENSURE THAT YOU VERIFY ALL MEASUREMENTS.
IT IS GRUCIAL TO DOUBLE-CHECK THE SPECIFICATIONS TO AVOID ANY DISCREPANCIES. FOR THE
MOST UP-TO-DATE TECHNICAL SPECSHEETS AND CUTOUTS, KINDLY VISIT glasshardware.com.

Date: 03/25/2025