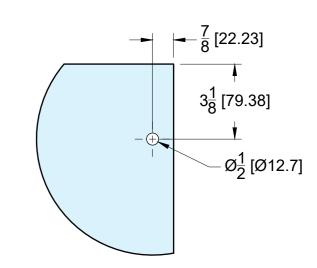

## **GLASS CUT OUT**

10101 NW 79th Ave Hialeah Gardens, FL 33016 Phone: (877) 658-9008

90 Degree Connector for SQ Roller System

Code: SER90 Material: 316L Stainless Steel

Specifications:

Glass thickness: 3/8" (10 mm) to 1/2" (12.7 mm) tempered glass Includes: One 90 Degree Connector, screws and gaskets for installation