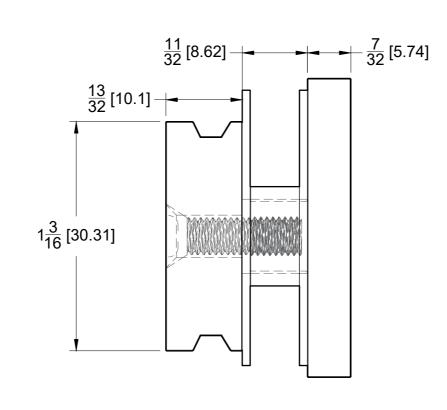

## SIDE VIEW

## **GLASS CUT OUT**

10101 NW 79th Ave Hialeah Gardens, FL 33016 Phone: (877) 658-9008

90 Degree Connector for SQ Roller System

Code: SER90 Material: 316L Stainless Steel

Specifications:

Glass thickness: 3/8" (10 mm) to 1/2" (12.7 mm) tempered glass Includes: One 90 Degree Connector, screws and gaskets for installation