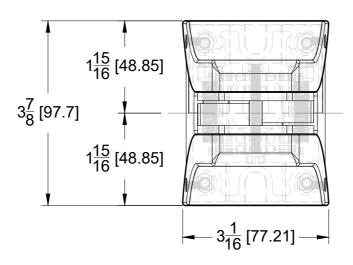

# **FRONT**



## **TOP VIEW**



## **GLASS CUT OUT**



## **FRONT VIEW**



## SIDE VIEW





10101 NW 79th Ave Hialeah Gardens, FL 33016 Phone: (877) 658-9008

Code:

R360

316L Stainless Steel Chameleon Spigot Material: 316L Stainless Steel

Glass thickness: 9/16" (14.3 mm) to 13/16" (20.64 mm), Cutout required - Laminated glass Includes: Gaskets and assembly hardware

BEFORE PROCEEDING WITH FABRICATION, PLEASE ENSURE THAT YOU VERIFY ALL MEASUREMENTS. IT IS CRUCIAL TO DOUBLE-CHECK THE SPECIFICATIONS TO AVOID ANY DISCREPANCIES. FOR THE MOST UP-TO-DATE TECHNICAL SPECSHEETS AND CUTOUTS, KINDLY VISIT **Glasshardware.com**.