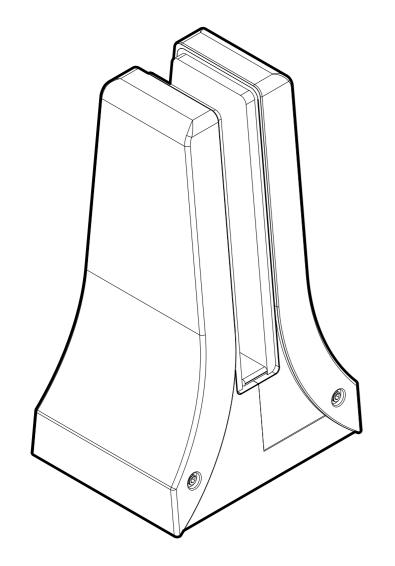

# **FRONT**

## SIDE VIEW

10101 NW 79th Ave Hialeah Gardens, FL 33016 Phone: (877) 658-9008

Code:

R360

316L Stainless Steel Chameleon Spigot Material: 316L Stainless Steel

Glass thickness: 9/16" (14.3 mm) to 13/16" (20.64 mm), Cutout required - Laminated glass Includes: Gaskets and assembly hardware