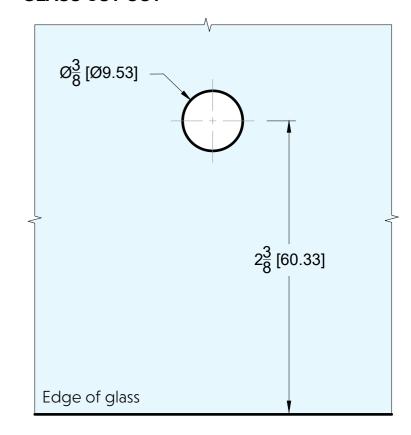

# **FRONT**



## **TOP VIEW**



## **GLASS CUT OUT**



## **FRONT VIEW**



## SIDE VIEW





10101 NW 79th Ave Hialeah Gardens, FL 33016 Phone: (877) 658-9008

Code:

R360

316L Stainless Steel Chameleon Spigot Material: 316L Stainless Steel

Glass thickness: 9/16" (14.3 mm) to 13/16" (20.64 mm), Cutout required - Laminated glass Includes: Gaskets and assembly hardware

BEFORE PROCEEDING WITH FABRICATION, PLEASE ENSURE THAT YOU VERIFY ALL MEASUREMENTS. IT IS CRUCIAL TO DOUBLE-CHECK THE SPECIFICATIONS TO AVOID ANY DISCREPANCIES. FOR THE MOST UP-TO-DATE TECHNICAL SPECSHEETS AND CUTOUTS, KINDLY VISIT **Glasshardware.com**.