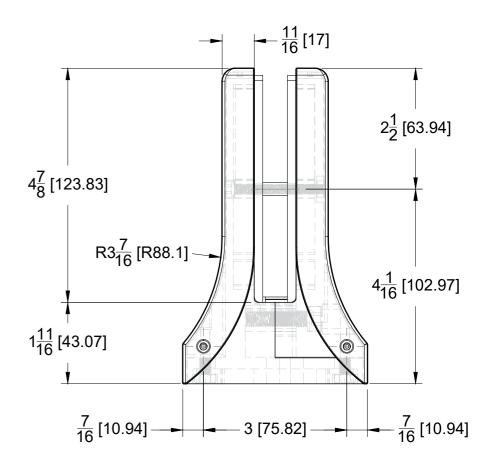

## **FRONT VIEW**

## SIDE VIEW

10101 NW 79th Ave Hialeah Gardens, FL 33016 Phone: (877) 658-9008

Code:

R360

316L Stainless Steel Chameleon Spigot Material: 316L Stainless Steel

Glass thickness: 9/16" (14.3 mm) to 13/16" (20.64 mm), Cutout required - Laminated glass Includes: Gaskets and assembly hardware

BEFORE PROCEEDING WITH FABRICATION, PLEASE ENSURE THAT YOU VERIFY ALL MEASUREMENTS. IT IS CRUCIAL TO DOUBLE-CHECK THE SPECIFICATIONS TO AVOID ANY DISCREPANCIES. FOR THE MOST UP-TO-DATE TECHNICAL SPECSHEETS AND CUTOUTS, KINDLY VISIT **Glasshardware.com**.