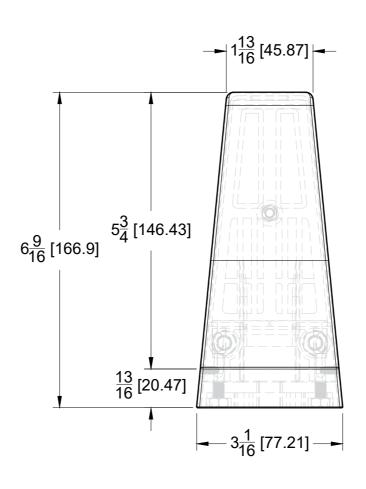

## **FRONT VIEW**

## SIDE VIEW

10101 NW 79th Ave Hialeah Gardens, FL 33016 Phone: (877) 658-9008

Code:

R360

316L Stainless Steel Chameleon Spigot Material: 316L Stainless Steel

Glass thickness: 9/16" (14.3 mm) to 13/16" (20.64 mm), Cutout required - Laminated glass Includes: Gaskets and assembly hardware