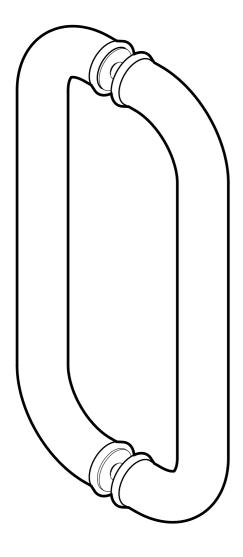

SIDE VIEW

Ø1<sup>7</sup>/<sub>16</sub> [Ø36.67] 12 [304.8] 1<sup>1</sup>/<sub>4</sub> [31.65]

| 10101 NW 79th Ave<br>Hialeah Gardens, FL 33016 | Product: | 12" Back-to-Back I | Round Pull       |
|------------------------------------------------|----------|--------------------|------------------|
| Phone: (877) 658-9008                          | Code:    | PH12X12            | Material: 304 St |