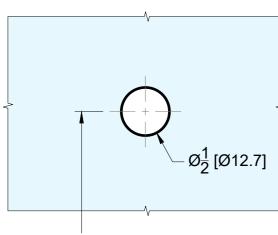

SIDE VIEW

Ø1<sup>7</sup>/<sub>16</sub> [Ø36.67] 12 [304.8] 1<sup>1</sup>/<sub>4</sub> [31.65]

| 10101 NW 79th Ave<br>Hialeah Gardens, FL 33016 | Product: | 12" Back-to-Back I | Round Pull       |
|------------------------------------------------|----------|--------------------|------------------|
| Phone: (877) 658-9008                          | Code:    | PH12X12            | Material: 304 St |

**GLASS CUT OUT** 



12 [304.8]









FRONT VIEW



## ll Handle

Specifications:

Glass thickness: 3/8" (10 mm) to 1/2" (12 mm) tempered glass

BEFORE PROCEEDING WITH FABRICATION, PLEASE ENSURE THAT YOU VERIFY ALL MEASUREMENTS. IT IS CRUCIAL TO DOUBLE-CHECK THE SPECIFICATIONS TO AVOID ANY DISCREPANCIES. FOR THE MOST UP-TO-DATE TECHNICAL SPECSHEETS AND CUTOUTS, KINDLY VISIT **GLASSHARDWARE.COM**.

Stainless Steel

Includes: Gaskets and screws for installation

Date: 03/26/25

Sheet N°: ]/]