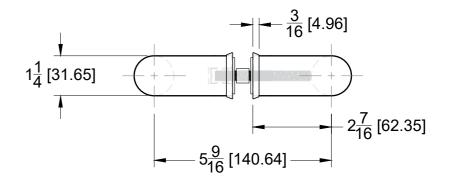

SIDE VIEW

Ø1<sup>7</sup>/<sub>16</sub> [Ø36.67] 12 [304.8] 1<sup>1</sup>/<sub>4</sub> [31.65]

| 10101 NW 79th Ave<br>Hialeah Gardens, FL 33016 | Product: | 12" Back-to-Back I | Round Pull       |
|------------------------------------------------|----------|--------------------|------------------|
| Phone: (877) 658-9008                          | Code:    | PH12X12            | Material: 304 St |