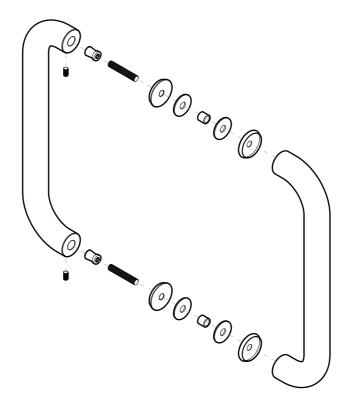

Stainless Steel

Includes: Gaskets and screws for installation

Date: 03/26/25

Sheet N°: ]/]