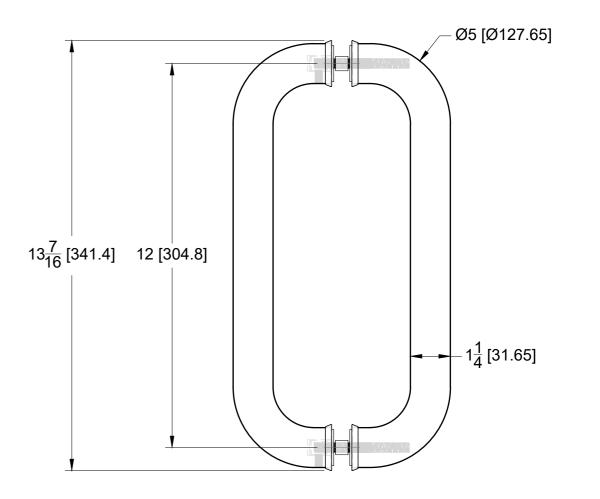

SIDE VIEW

Ø1<sup>7</sup>/<sub>16</sub> [Ø36.67] 12 [304.8] 1<sup>1</sup>/<sub>4</sub> [31.65]

| 10101 NW 79th Ave<br>Hialeah Gardens, FL 33016 | Product: | 12" Back-to-Back I | Round Pull       |
|------------------------------------------------|----------|--------------------|------------------|
| Phone: (877) 658-9008                          | Code:    | PH12X12            | Material: 304 St |

**GLASS CUT OUT** 

12 [304.8]

FRONT VIEW