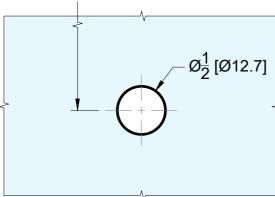

SIDE VIEW

Ø1<sup>7</sup>/<sub>16</sub> [Ø36.67] 12 [304.8] 1<sup>1</sup>/<sub>4</sub> [31.65]

| 10101 NW 79th Ave<br>Hialeah Gardens, FL 33016 | Product: | 12" Back-to-Back I | Round Pull       |
|------------------------------------------------|----------|--------------------|------------------|
| Phone: (877) 658-9008                          | Code:    | PH12X12            | Material: 304 St |

**GLASS CUT OUT** 



12 [304.8]









FRONT VIEW



## ll Handle

Specifications:

Glass thickness: 3/8" (10 mm) to 1/2" (12 mm) tempered glass

BEFORE PROCEEDING WITH FABRICATION, PLEASE ENSURE THAT YOU VERIFY ALL MEASUREMENTS. IT IS CRUCIAL TO DOUBLE-CHECK THE SPECIFICATIONS TO AVOID ANY DISCREPANCIES. FOR THE MOST UP-TO-DATE TECHNICAL SPECSHEETS AND CUTOUTS, KINDLY VISIT **GLASSHARDWARE.COM**.

Stainless Steel

Includes: Gaskets and screws for installation

Date: 03/26/25

Sheet N°: ]/]