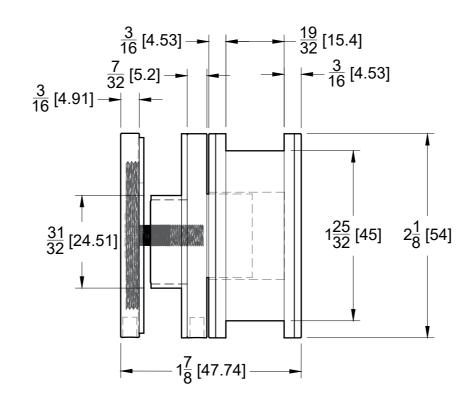

FRONT VIEW

SIDE VIEW

10101 NW 79th Ave Hialeah Gardens, FL 33016 Phone: (877) 658-9008

| Product: | Spare Roller For Twin System |           |                      |
|----------|------------------------------|-----------|----------------------|
| Code:    | TW918B                       | Material: | 316L Stainless Steel |

Specifications:

Glass thickness: 3/8" (10 mm) tempered glass. Includes: One Spare Roller per box.

BEFORE PROCEEDING WITH FABRICATION, PLEASE ENSURE THAT YOU VERIFY ALL MEASUREMENTS. IT IS CRUCIAL TO DOUBLE-CHECK THE SPECIFICATIONS TO AVOID ANY DISCREPANCIES. FOR THE MOST UP-TO-DATE TECHNICAL SPECSHEETS AND CUTOUTS, KINDLY VISIT **GLASSHARDWARE.COM.** 