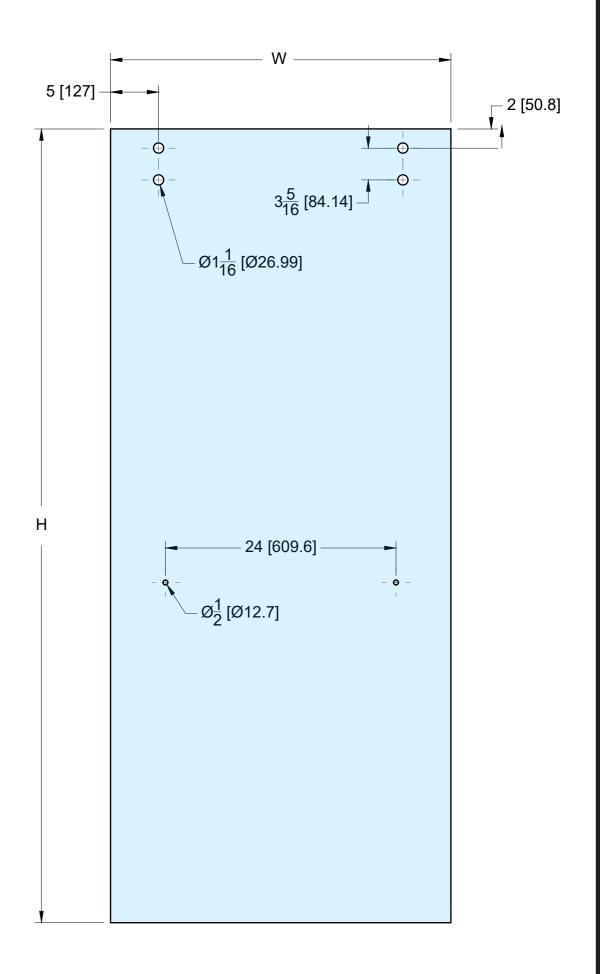

FRONT VIEW

SIDE VIEW

10101 NW 79th Ave Hialeah Gardens, FL 33016 Phone: (877) 658-9008

| Product: | Spare Roller For Twin System |           |                      |
|----------|------------------------------|-----------|----------------------|
| Code:    | TW918B                       | Material: | 316L Stainless Steel |

Specifications:

Glass thickness: 3/8" (10 mm) tempered glass. Includes: One Spare Roller per box.

BEFORE PROCEEDING WITH FABRICATION, PLEASE ENSURE THAT YOU VERIFY ALL MEASUREMENTS. IT IS CRUCIAL TO DOUBLE-CHECK THE SPECIFICATIONS TO AVOID ANY DISCREPANCIES. FOR THE MOST UP-TO-DATE TECHNICAL SPECSHEETS AND CUTOUTS, KINDLY VISIT **GLASSHARDWARE.COM.** 