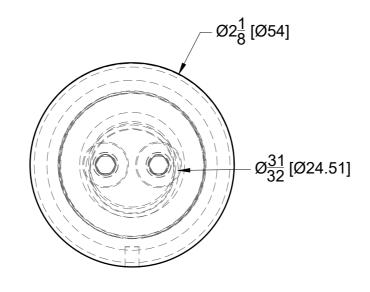

FRONT VIEW

SIDE VIEW

10101 NW 79th Ave Hialeah Gardens, FL 33016 Phone: (877) 658-9008

| Product: | Spare Roller For Twin System |           |                      |
|----------|------------------------------|-----------|----------------------|
| Code:    | TW918B                       | Material: | 316L Stainless Steel |

Specifications:

Glass thickness: 3/8" (10 mm) tempered glass. Includes: One Spare Roller per box.

BEFORE PROCEEDING WITH FABRICATION, PLEASE ENSURE THAT YOU VERIFY ALL MEASUREMENTS. IT IS CRUCIAL TO DOUBLE-CHECK THE SPECIFICATIONS TO AVOID ANY DISCREPANCIES. FOR THE MOST UP-TO-DATE TECHNICAL SPECSHEETS AND CUTOUTS, KINDLY VISIT **GLASSHARDWARE.COM.** 