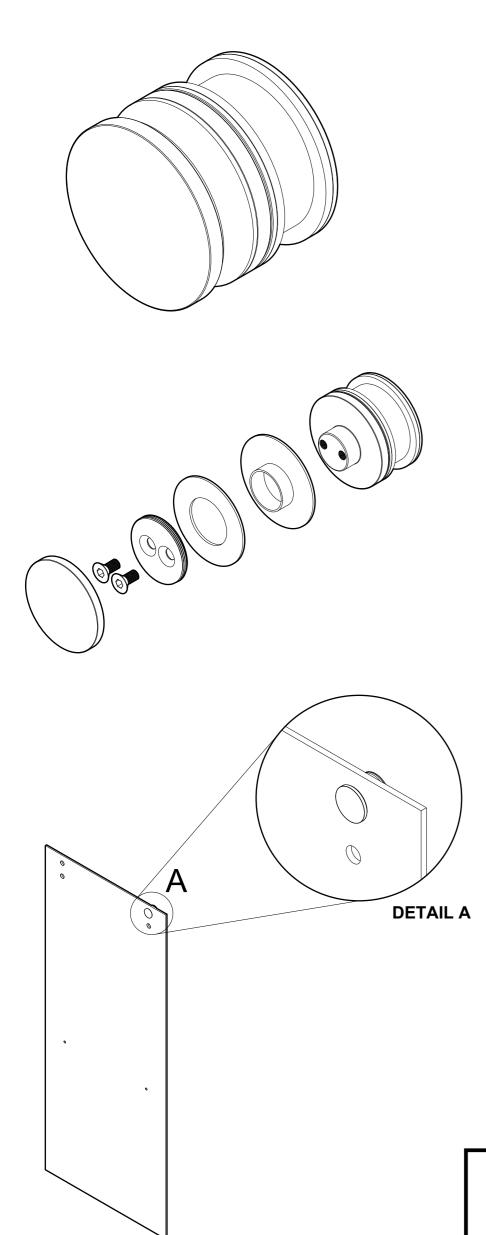

FRONT VIEW

SIDE VIEW

10101 NW 79th Ave Hialeah Gardens, FL 33016 Phone: (877) 658-9008

| Product: | Spare Roller For Twin System |           |                      |
|----------|------------------------------|-----------|----------------------|
| Code:    | TW918B                       | Material: | 316L Stainless Steel |

Specifications:

Glass thickness: 3/8" (10 mm) tempered glass. Includes: One Spare Roller per box.

BEFORE PROCEEDING WITH FABRICATION, PLEASE ENSURE THAT YOU VERIFY ALL MEASUREMENTS. IT IS CRUCIAL TO DOUBLE-CHECK THE SPECIFICATIONS TO AVOID ANY DISCREPANCIES. FOR THE MOST UP-TO-DATE TECHNICAL SPECSHEETS AND CUTOUTS, KINDLY VISIT **GLASSHARDWARE.COM.** 