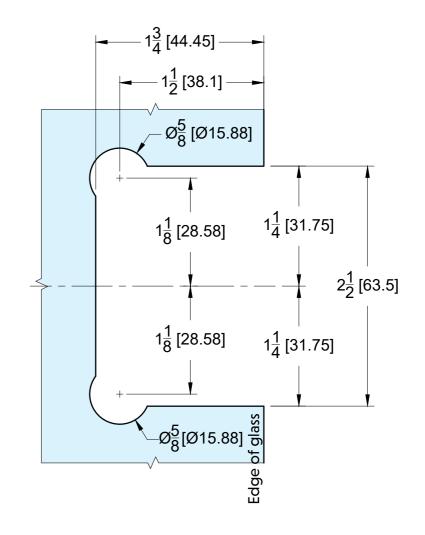

**TOP VIEW** 

## **FRONT VIEW**

## **BACK VIEW**

10101 NW 79th Ave Hialeah Gardens, FL 33016 Phone: (877) 658-9008

Code: GDL71

Glass Door Lock Receiver

Material: 304 Stainless Steel

Specifications:

Glass thickness: 3/8" (10 mm) to 1/2" (12 mm). Cutout required - Tempered glass only Includes: Gaskets and screws for installation. BEFORE PROCEEDING WITH FABRICATION, PLEASE ENSURE THAT YOU VERIFY ALL MEASUREMENTS. IT IS CRUCIAL TO DOUBLE-CHECK THE SPECIFICATIONS TO AVOID ANY DISCREPANCIES. FOR THE MOST UP-TO-DATE TECHNICAL SPECSHEETS AND CUTOUTS, KINDLY VISIT **GLASSHARDWARE.COM.** 