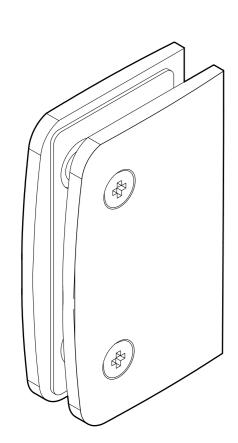

## **BACK VIEW**

10101 NW 79th Ave Hialeah Gardens, FL 33016 Phone: (877) 658-9008

Code: GDL71

Glass Door Lock Receiver

Material: 304 Stainless Steel

Specifications:

Glass thickness: 3/8" (10 mm) to 1/2" (12 mm). Cutout required - Tempered glass only Includes: Gaskets and screws for installation. BEFORE PROCEEDING WITH FABRICATION, PLEASE ENSURE THAT YOU VERIFY ALL MEASUREMENTS. IT IS CRUCIAL TO DOUBLE-CHECK THE SPECIFICATIONS TO AVOID ANY DISCREPANCIES. FOR THE MOST UP-TO-DATE TECHNICAL SPECSHEETS AND CUTOUTS, KINDLY VISIT **GLASSHARDWARE.COM.** 