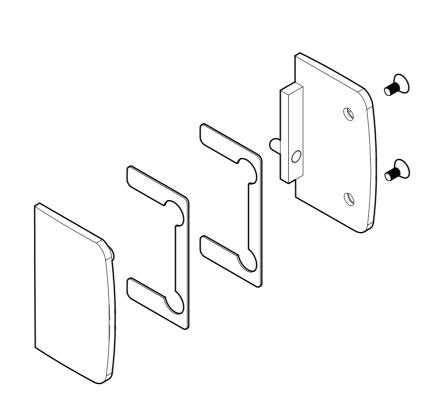

## **BACK VIEW**

10101 NW 79th Ave Hialeah Gardens, FL 33016 Phone: (877) 658-9008

Code: GDL71

Glass Door Lock Receiver

Material: 304 Stainless Steel

Specifications:

Glass thickness: 3/8" (10 mm) to 1/2" (12 mm). Cutout required - Tempered glass only Includes: Gaskets and screws for installation. BEFORE PROCEEDING WITH FABRICATION, PLEASE ENSURE THAT YOU VERIFY ALL MEASUREMENTS. IT IS CRUCIAL TO DOUBLE-CHECK THE SPECIFICATIONS TO AVOID ANY DISCREPANCIES. FOR THE MOST UP-TO-DATE TECHNICAL SPECSHEETS AND CUTOUTS, KINDLY VISIT **GLASSHARDWARE.COM.** 