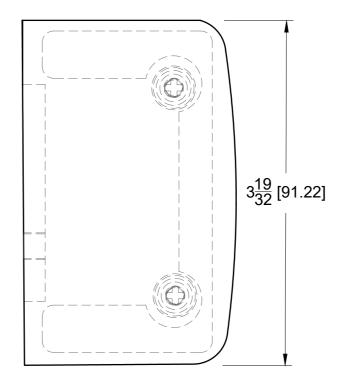

## **FRONT VIEW**

## **BACK VIEW**

10101 NW 79th Ave Hialeah Gardens, FL 33016 Phone: (877) 658-9008

Code: GDL71

Glass Door Lock Receiver

Material: 304 Stainless Steel

Specifications:

Glass thickness: 3/8" (10 mm) to 1/2" (12 mm). Cutout required - Tempered glass only Includes: Gaskets and screws for installation. BEFORE PROCEEDING WITH FABRICATION, PLEASE ENSURE THAT YOU VERIFY ALL MEASUREMENTS. IT IS CRUCIAL TO DOUBLE-CHECK THE SPECIFICATIONS TO AVOID ANY DISCREPANCIES. FOR THE MOST UP-TO-DATE TECHNICAL SPECSHEETS AND CUTOUTS, KINDLY VISIT **GLASSHARDWARE.COM.** 