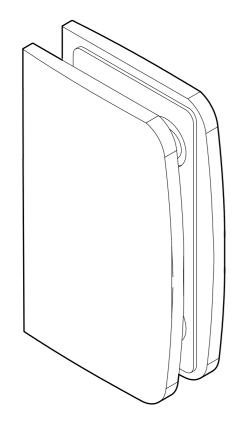

## **BACK VIEW**

10101 NW 79th Ave Hialeah Gardens, FL 33016 Phone: (877) 658-9008

Code: GDL71

Glass Door Lock Receiver

Material: 304 Stainless Steel

Specifications:

Glass thickness: 3/8" (10 mm) to 1/2" (12 mm). Cutout required - Tempered glass only Includes: Gaskets and screws for installation. BEFORE PROCEEDING WITH FABRICATION, PLEASE ENSURE THAT YOU VERIFY ALL MEASUREMENTS. IT IS CRUCIAL TO DOUBLE-CHECK THE SPECIFICATIONS TO AVOID ANY DISCREPANCIES. FOR THE MOST UP-TO-DATE TECHNICAL SPECSHEETS AND CUTOUTS, KINDLY VISIT **GLASSHARDWARE.COM.** 