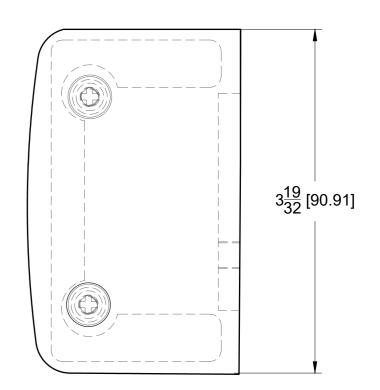

## **BACK VIEW**

10101 NW 79th Ave Hialeah Gardens, FL 33016 Phone: (877) 658-9008

Code: GDL71

Glass Door Lock Receiver

Material: 304 Stainless Steel

Specifications:

Glass thickness: 3/8" (10 mm) to 1/2" (12 mm). Cutout required - Tempered glass only Includes: Gaskets and screws for installation. BEFORE PROCEEDING WITH FABRICATION, PLEASE ENSURE THAT YOU VERIFY ALL MEASUREMENTS. IT IS CRUCIAL TO DOUBLE-CHECK THE SPECIFICATIONS TO AVOID ANY DISCREPANCIES. FOR THE MOST UP-TO-DATE TECHNICAL SPECSHEETS AND CUTOUTS, KINDLY VISIT **GLASSHARDWARE.COM.** 