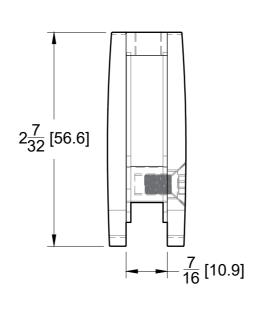

**TOP VIEW** 

## **BACK VIEW**

10101 NW 79th Ave Hialeah Gardens, FL 33016 Phone: (877) 658-9008

Code: GDL71

Glass Door Lock Receiver

Material: 304 Stainless Steel

Specifications:

Glass thickness: 3/8" (10 mm) to 1/2" (12 mm). Cutout required - Tempered glass only Includes: Gaskets and screws for installation. BEFORE PROCEEDING WITH FABRICATION, PLEASE ENSURE THAT YOU VERIFY ALL MEASUREMENTS. IT IS CRUCIAL TO DOUBLE-CHECK THE SPECIFICATIONS TO AVOID ANY DISCREPANCIES. FOR THE MOST UP-TO-DATE TECHNICAL SPECSHEETS AND CUTOUTS, KINDLY VISIT **GLASSHARDWARE.COM.** 