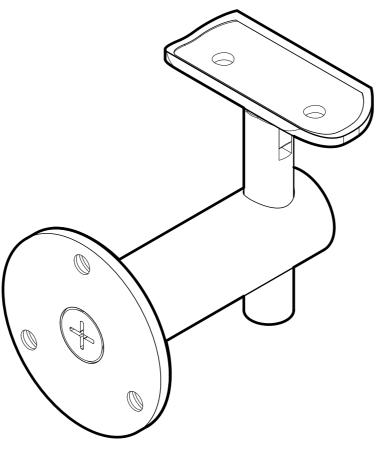

## **FRONT VIEW**

10101 NW 79th Ave Hialeah Gardens, FL 33016 Phone: (877) 658-9008 Fax: (888) 280-2285

Wall Mount Adjustable Hand Rail Bracket, Round

WRBK029

Material: 316L Stainless Steel

Specifications: