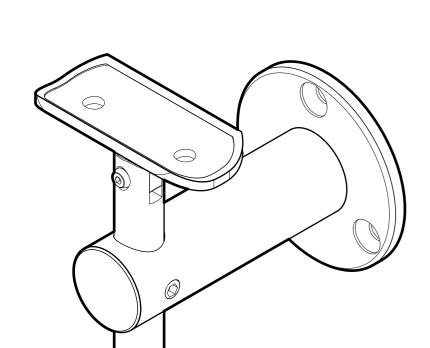

# FRONT



#### **BACK**



## PLATE FRONT VIEW



#### **TOP VIEW**



# SIDE VIEW



## **FRONT VIEW**





10101 NW 79th Ave Hialeah Gardens, FL 33016 Phone: (877) 658-9008 Fax: (888) 280-2285

Wall Mount Adjustable Hand Rail Bracket, Round

WRBK029

Material: 316L Stainless Steel

Specifications:

Includes: One Wall Mount Adjustable Hand Rail Bracket, Round.

BEFORE PROCEEDING WITH FABRICATION, PLEASE ENSURE THAT YOU VERIFY ALL MEASUREMENTS. IT IS CRUCIAL TO DOUBLE-CHECK THE SPECIFICATIONS TO AVOID ANY DISCREPANCIES. FOR THE MOST UP-TO-DATE TECHNICAL SPECSHEETS AND CUTOUTS, KINDLY VISIT **GLASSHARDWARE.COM.** 

Date: 12/23/24