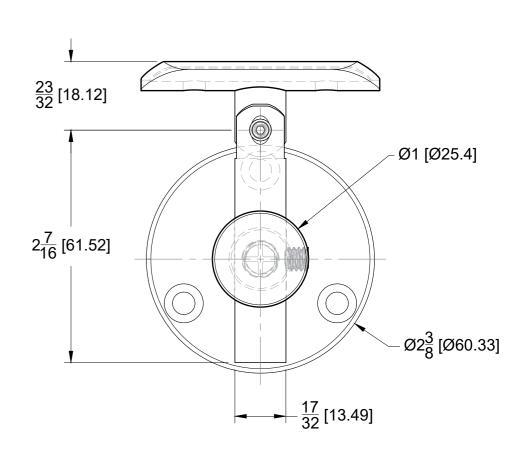

## PLATE FRONT VIEW

#### **TOP VIEW**

Includes: One Wall Mount Adjustable Hand Rail Bracket, Round.

BEFORE PROCEEDING WITH FABRICATION, PLEASE ENSURE THAT YOU VERIFY ALL MEASUREMENTS. IT IS CRUCIAL TO DOUBLE-CHECK THE SPECIFICATIONS TO AVOID ANY DISCREPANCIES. FOR THE MOST UP-TO-DATE TECHNICAL SPECSHEETS AND CUTOUTS, KINDLY VISIT **GLASSHARDWARE.COM.** 