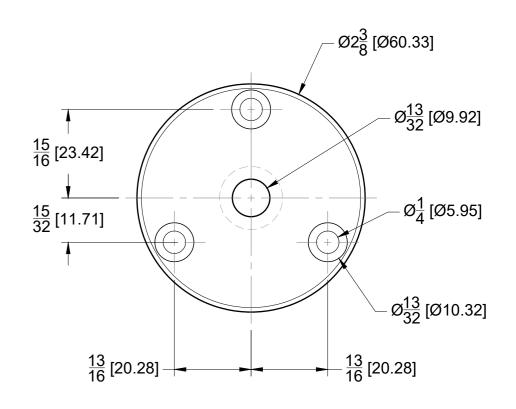

# FRONT



#### **BACK**



## PLATE FRONT VIEW



#### **TOP VIEW**



# SIDE VIEW



## **FRONT VIEW**





10101 NW 79th Ave Hialeah Gardens, FL 33016 Phone: (877) 658-9008 Fax: (888) 280-2285

Wall Mount Adjustable Hand Rail Bracket, Round

WRBK029

Material: 316L Stainless Steel

Specifications:

Includes: One Wall Mount Adjustable Hand Rail Bracket, Round.

BEFORE PROCEEDING WITH FABRICATION, PLEASE ENSURE THAT YOU VERIFY ALL MEASUREMENTS. IT IS CRUCIAL TO DOUBLE-CHECK THE SPECIFICATIONS TO AVOID ANY DISCREPANCIES. FOR THE MOST UP-TO-DATE TECHNICAL SPECSHEETS AND CUTOUTS, KINDLY VISIT **GLASSHARDWARE.COM.** 

Date: 12/23/24