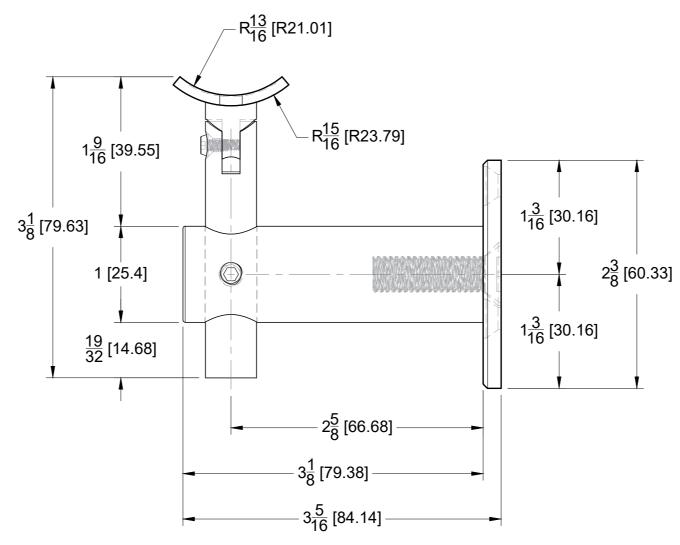

# FRONT

#### **BACK**

# SIDE VIEW

## **FRONT VIEW**

10101 NW 79th Ave Hialeah Gardens, FL 33016 Phone: (877) 658-9008 Fax: (888) 280-2285

Wall Mount Adjustable Hand Rail Bracket, Round

WRBK029

Material: 316L Stainless Steel

Specifications:

Includes: One Wall Mount Adjustable Hand Rail Bracket, Round.

BEFORE PROCEEDING WITH FABRICATION, PLEASE ENSURE THAT YOU VERIFY ALL MEASUREMENTS. IT IS CRUCIAL TO DOUBLE-CHECK THE SPECIFICATIONS TO AVOID ANY DISCREPANCIES. FOR THE MOST UP-TO-DATE TECHNICAL SPECSHEETS AND CUTOUTS, KINDLY VISIT **GLASSHARDWARE.COM.** 