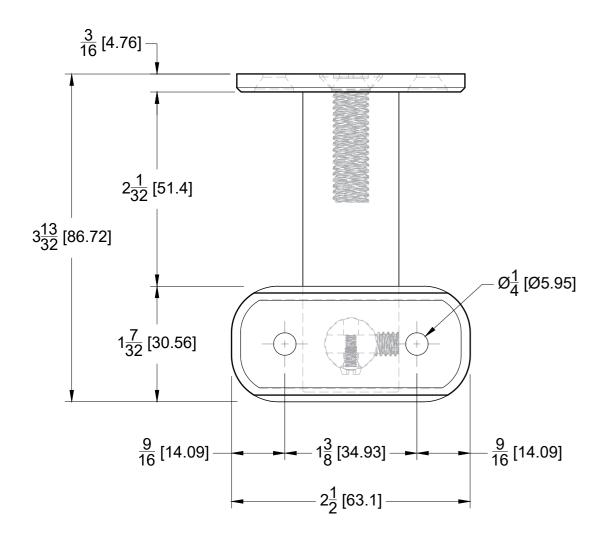

# FRONT



#### **BACK**



## PLATE FRONT VIEW



#### **TOP VIEW**



# SIDE VIEW



## **FRONT VIEW**





10101 NW 79th Ave Hialeah Gardens, FL 33016 Phone: (877) 658-9008 Fax: (888) 280-2285

Wall Mount Adjustable Hand Rail Bracket, Round

WRBK029

Material: 316L Stainless Steel

Specifications:

Includes: One Wall Mount Adjustable Hand Rail Bracket, Round.

BEFORE PROCEEDING WITH FABRICATION, PLEASE ENSURE THAT YOU VERIFY ALL MEASUREMENTS. IT IS CRUCIAL TO DOUBLE-CHECK THE SPECIFICATIONS TO AVOID ANY DISCREPANCIES. FOR THE MOST UP-TO-DATE TECHNICAL SPECSHEETS AND CUTOUTS, KINDLY VISIT **GLASSHARDWARE.COM.** 

Date: 12/23/24