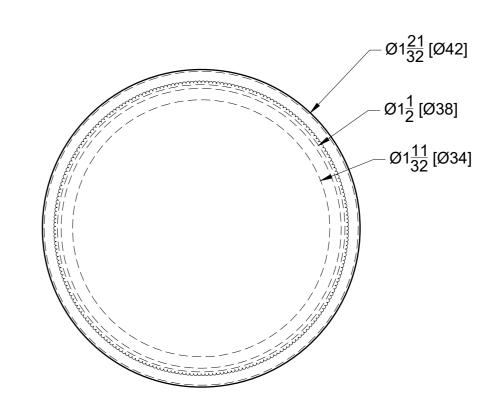

## **TOP VIEW**

10101 NW 79th Ave Hialeah Gardens, FL 33016 Phone: (877) 658-9008

| End Cap for Round Handrail |       |                                |
|----------------------------|-------|--------------------------------|
| Code:                      | HRTFC | Material: 316L Stainless Steel |

Specifications:
Includes: One End Cap for Round Handrail

BEFORE PROCEEDING WITH FABRICATION, PLEASE ENSURE THAT YOU VERIFY ALL MEASUREMENTS. IT IS CRUCIAL TO DOUBLE-CHECK THE SPECIFICATIONS TO AVOID ANY DISCREPANCIES. FOR THE MOST UP-TO-DATE TECHNICAL SPECSHEETS AND CUTOUTS, KINDLY VISIT **GLASSHARDWARE.COM.** 