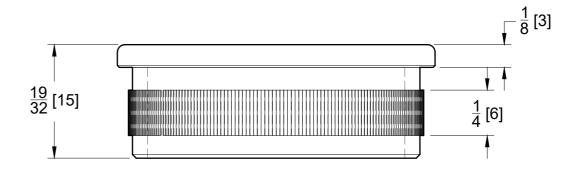

## FRONT VIEW

Specifications:
Includes: One End Cap for Round Handrail

BEFORE PROCEEDING WITH FABRICATION, PLEASE ENSURE THAT YOU VERIFY ALL MEASUREMENTS. IT IS CRUCIAL TO DOUBLE-CHECK THE SPECIFICATIONS TO AVOID ANY DISCREPANCIES. FOR THE MOST UP-TO-DATE TECHNICAL SPECSHEETS AND CUTOUTS, KINDLY VISIT **GLASSHARDWARE.COM.** 