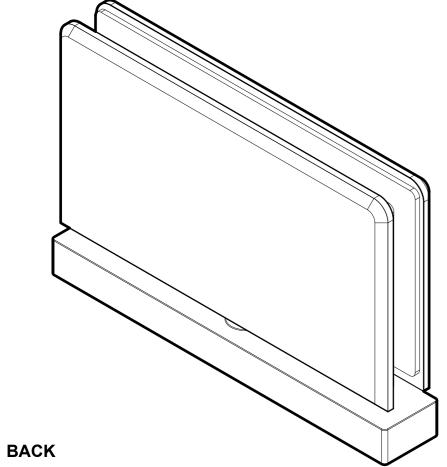

10101 NW 79th Ave Hialeah Gardens, FL 33016 Phone: (877) 658-9008 Fax: (888) 280-2285

| Product: | Heavy Duty Top and<br>Pivot Hinge | Bottom Bilboa         |
|----------|-----------------------------------|-----------------------|
| Code:    | H306V                             | Material: Solid Brass |

Code: H306V

Glass thickness: 3/8" (10 mm) to 1/2" (12 mm). Cutout required - Tempered glass only.  $\label{localization} \textbf{Includes:} \ \mathsf{Gaskets} \ \mathsf{and} \ \mathsf{screws} \ \mathsf{for} \ \mathsf{installation}.$ 

BEFORE PROCEEDING WITH FABRICATION, PLEASE ENSURE THAT YOU VERIFY ALL MEASUREMENTS. IT IS CRUCIAL TO DOUBLE-CHECK THE SPECIFICATIONS TO AVOID ANY DISCREPANCIES. FOR THE MOST UP-TO-DATE TECHNICAL SPECSHEETS AND CUTOUTS, KINDLY VISIT GLASSHARDWARE.C