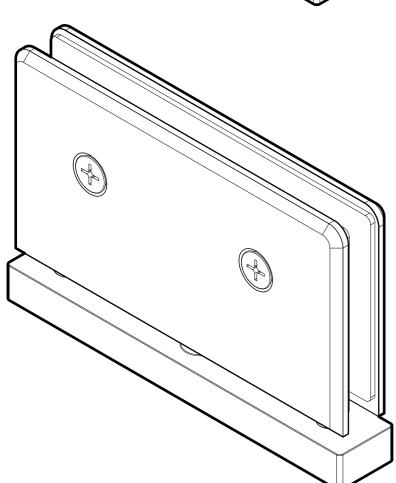

Code: H306V

Glass thickness: 3/8" (10 mm) to 1/2" (12 mm). Cutout required - Tempered glass only.  $\label{localization} \textbf{Includes:} \ \mathsf{Gaskets} \ \mathsf{and} \ \mathsf{screws} \ \mathsf{for} \ \mathsf{installation}.$ 