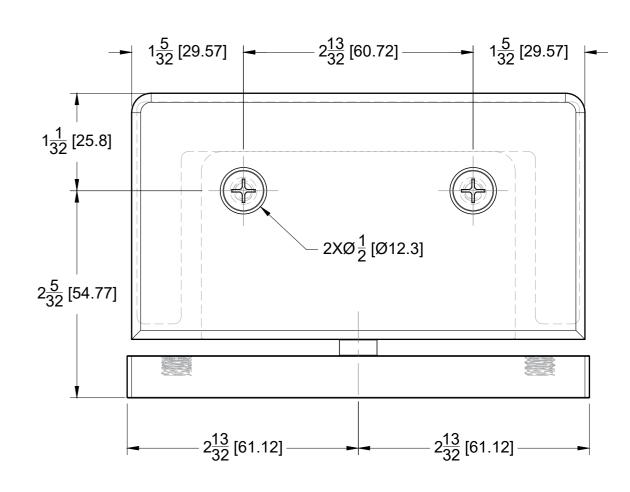

## **BACK VIEW**

Code: H306V

Glass thickness: 3/8" (10 mm) to 1/2" (12 mm). Cutout required - Tempered glass only.  $\label{localization} \textbf{Includes:} \ \mathsf{Gaskets} \ \mathsf{and} \ \mathsf{screws} \ \mathsf{for} \ \mathsf{installation}.$ 