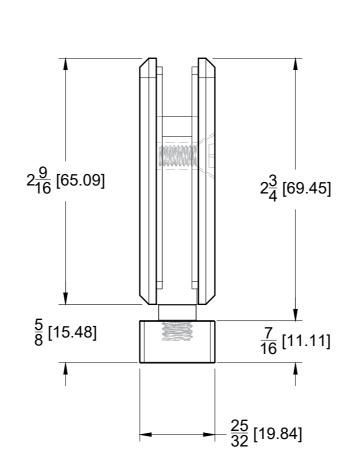

## SIDE VIEW

H306V

Code: H306V

Glass thickness: 3/8" (10 mm) to 1/2" (12 mm). Cutout required - Tempered glass only.  $\label{localization} \textbf{Includes:} \ \mathsf{Gaskets} \ \mathsf{and} \ \mathsf{screws} \ \mathsf{for} \ \mathsf{installation}.$ 