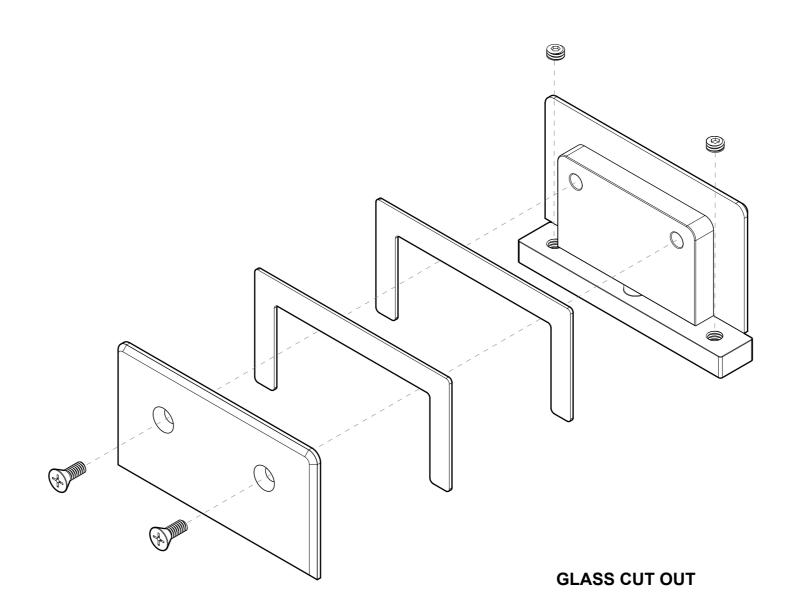

Code: H306V

Glass thickness: 3/8" (10 mm) to 1/2" (12 mm). Cutout required - Tempered glass only.  $\label{localization} \textbf{Includes:} \ \mathsf{Gaskets} \ \mathsf{and} \ \mathsf{screws} \ \mathsf{for} \ \mathsf{installation}.$ 