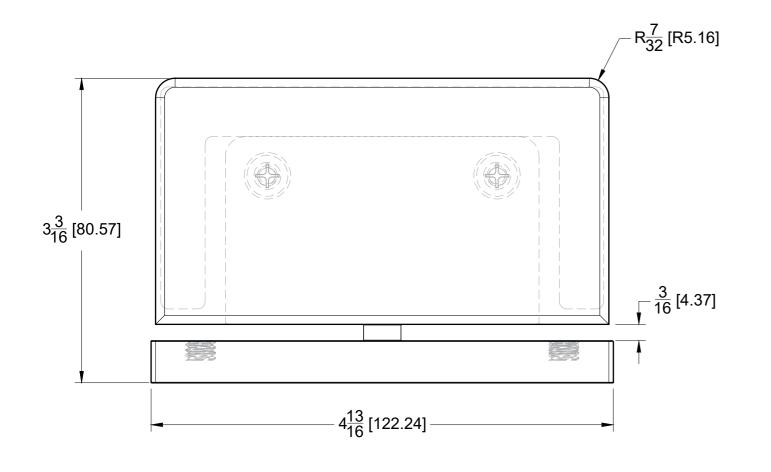

## **TOP VIEW**

Code: H306V

Glass thickness: 3/8" (10 mm) to 1/2" (12 mm). Cutout required - Tempered glass only.  $\label{localization} \textbf{Includes:} \ \mathsf{Gaskets} \ \mathsf{and} \ \mathsf{screws} \ \mathsf{for} \ \mathsf{installation}.$ 