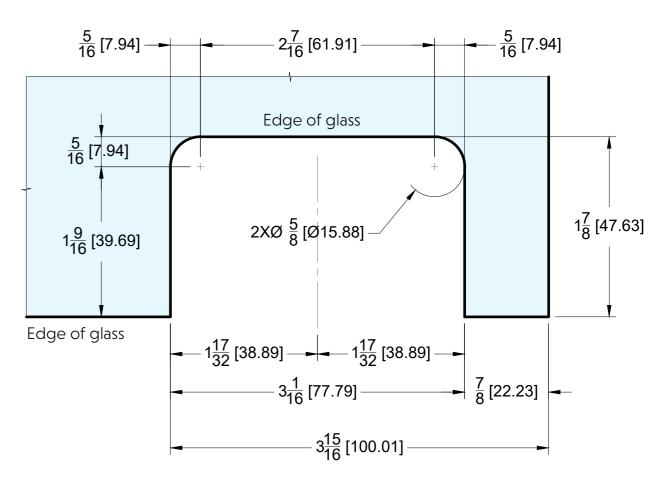

Code: H306V

Glass thickness: 3/8" (10 mm) to 1/2" (12 mm). Cutout required - Tempered glass only.  $\label{localization} \textbf{Includes:} \ \mathsf{Gaskets} \ \mathsf{and} \ \mathsf{screws} \ \mathsf{for} \ \mathsf{installation}.$ 

BEFORE PROCEEDING WITH FABRICATION, PLEASE ENSURE THAT YOU VERIFY ALL MEASUREMENTS. IT IS CRUCIAL TO DOUBLE-CHECK THE SPECIFICATIONS TO AVOID ANY DISCREPANCIES. FOR THE MOST UP-TO-DATE TECHNICAL SPECSHEETS AND CUTOUTS, KINDLY VISIT GLASSHARDWARE.COM.