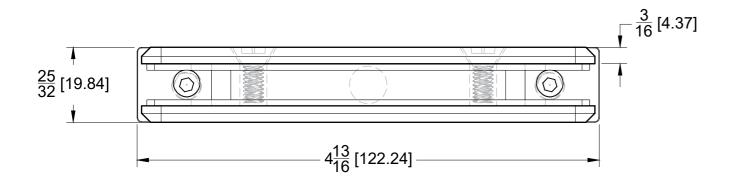

## **FRONT VIEW**

Code: H306V

Glass thickness: 3/8" (10 mm) to 1/2" (12 mm). Cutout required - Tempered glass only.  $\label{localization} \textbf{Includes:} \ \mathsf{Gaskets} \ \mathsf{and} \ \mathsf{screws} \ \mathsf{for} \ \mathsf{installation}.$ 