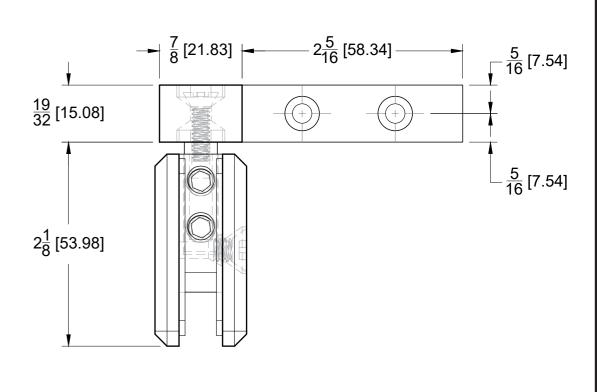

## **FRONT**







# **GLASS CUT OUT**





Code: H306-R

Material: Solid Brass



## **FRONT VIEW**

### **LEFT SIDE VIEW**







## **BACK VIEW**

**RIGHT SIDE VIEW** 









10101 NW 79th Ave Hialeah Gardens, FL 33016 Phone: (877) 658-9008 Fax: (888) 280-2285

Right Wall Mount Bilboa Pivot Hinge

H306-R

Material: Solid Brass

Specifications:

Glass thickness: 3/8" (10 mm) to 1/2" (12 mm).
Cutout required - Tempered glass only.
Includes: Gaskets and screws for installation.

BEFORE PROCEEDING WITH FABRICATION, PLEASE ENSURE THAT YOU VERIFY ALL MEASUREMENTS. IT IS CRUCIAL TO DOUBLE-CHECK THE SPECIFICATIONS TO AVOID ANY DISCREPANCIES. FOR THE MOST UP-TO-DATE TECHNICAL SPECSHEETS AND CUTOUTS, KINDLY VISIT **GLASSHARDWARE.COM.** 

Date: 11/05/24 Sheet No: 2/2