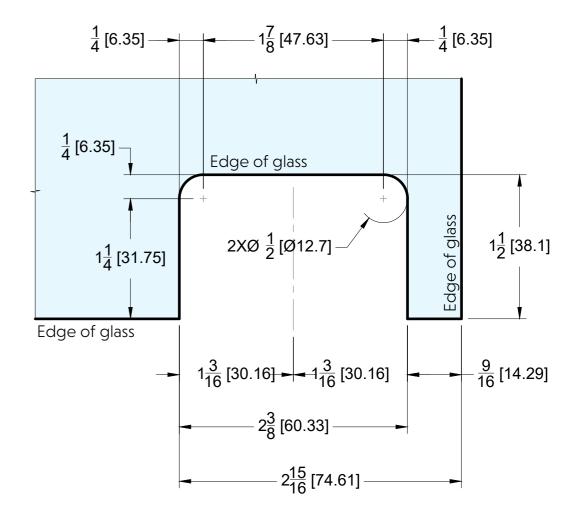

# **GLASS CUT OUT**

Code: H306-R

Material: Solid Brass

BEFORE PROCEEDING WITH FABRICATION, PLEASE ENSURE THAT YOU VERIFY ALL MEASUREMENTS. IT IS CRUCIAL TO DOUBLE-CHECK THE SPECIFICATIONS TO AVOID ANY DISCREPANCIES. FOR THE MOST UP-TO-DATE TECHNICAL SPECSHEETS AND CUTOUTS, KINDLY VISIT **GLASSHARDWARE.COM.** 