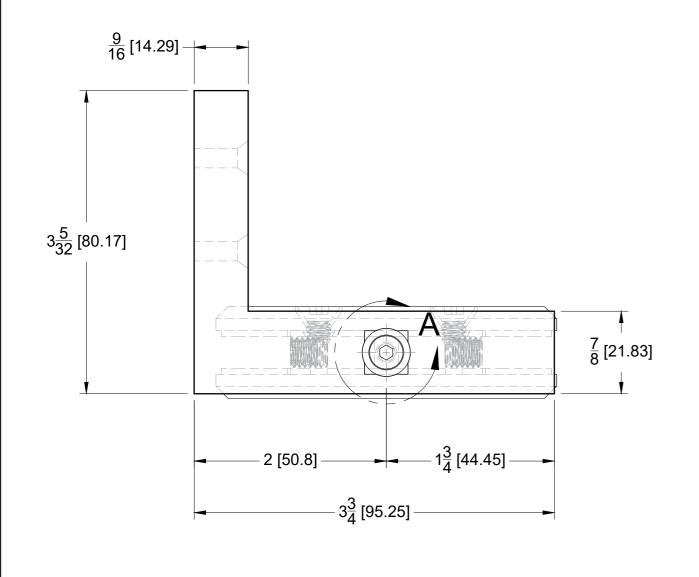

## **FRONT VIEW**

## **BACK VIEW**

**RIGHT SIDE VIEW** 

10101 NW 79th Ave Hialeah Gardens, FL 33016 Phone: (877) 658-9008 Fax: (888) 280-2285

Right Wall Mount Bilboa Pivot Hinge

H306-R

Material: Solid Brass

Specifications:

Glass thickness: 3/8" (10 mm) to 1/2" (12 mm).
Cutout required - Tempered glass only.
Includes: Gaskets and screws for installation.