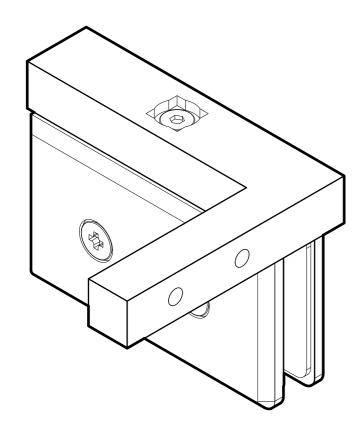

## **FRONT**







# **GLASS CUT OUT**





Code: H306-R

Material: Solid Brass



## **FRONT VIEW**

### **LEFT SIDE VIEW**







## **BACK VIEW**

**RIGHT SIDE VIEW** 









10101 NW 79th Ave Hialeah Gardens, FL 33016 Phone: (877) 658-9008 Fax: (888) 280-2285

Right Wall Mount Bilboa Pivot Hinge

H306-R

Material: Solid Brass

Specifications:

Glass thickness: 3/8" (10 mm) to 1/2" (12 mm).
Cutout required - Tempered glass only.
Includes: Gaskets and screws for installation.

BEFORE PROCEEDING WITH FABRICATION, PLEASE ENSURE THAT YOU VERIFY ALL MEASUREMENTS. IT IS CRUCIAL TO DOUBLE-CHECK THE SPECIFICATIONS TO AVOID ANY DISCREPANCIES. FOR THE MOST UP-TO-DATE TECHNICAL SPECSHEETS AND CUTOUTS, KINDLY VISIT **GLASSHARDWARE.COM.** 

Date: 11/05/24 Sheet No: 2/2