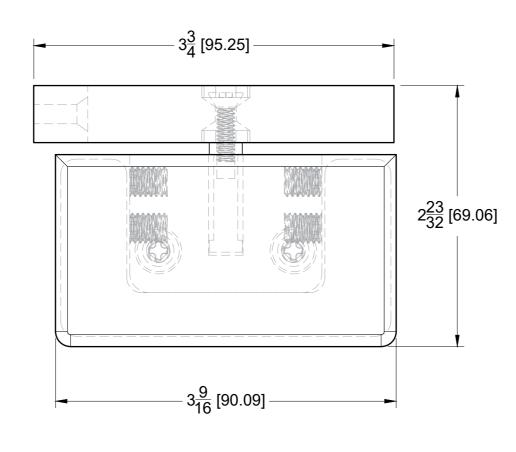

## **BACK VIEW**

**RIGHT SIDE VIEW** 

10101 NW 79th Ave Hialeah Gardens, FL 33016 Phone: (877) 658-9008 Fax: (888) 280-2285

Right Wall Mount Bilboa Pivot Hinge

H306-R

Material: Solid Brass

Specifications:

Glass thickness: 3/8" (10 mm) to 1/2" (12 mm).
Cutout required - Tempered glass only.
Includes: Gaskets and screws for installation.