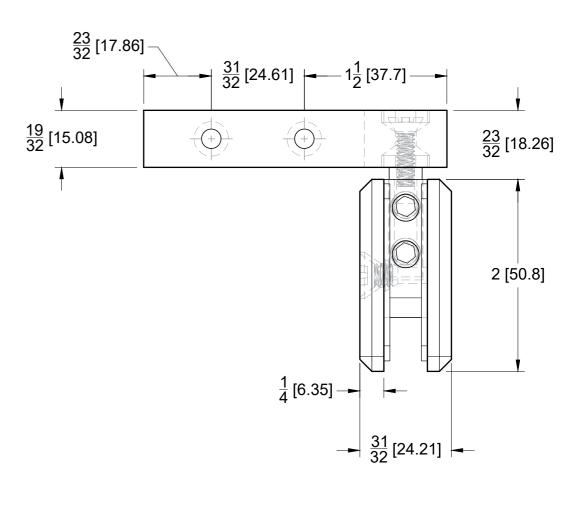

## **FRONT**







# **GLASS CUT OUT**





Code: H306-R

Material: Solid Brass



## **FRONT VIEW**

### **LEFT SIDE VIEW**







## **BACK VIEW**

**RIGHT SIDE VIEW** 









10101 NW 79th Ave Hialeah Gardens, FL 33016 Phone: (877) 658-9008 Fax: (888) 280-2285

Right Wall Mount Bilboa Pivot Hinge

H306-R

Material: Solid Brass

Specifications:

Glass thickness: 3/8" (10 mm) to 1/2" (12 mm).
Cutout required - Tempered glass only.
Includes: Gaskets and screws for installation.

BEFORE PROCEEDING WITH FABRICATION, PLEASE ENSURE THAT YOU VERIFY ALL MEASUREMENTS. IT IS CRUCIAL TO DOUBLE-CHECK THE SPECIFICATIONS TO AVOID ANY DISCREPANCIES. FOR THE MOST UP-TO-DATE TECHNICAL SPECSHEETS AND CUTOUTS, KINDLY VISIT **GLASSHARDWARE.COM.** 

Date: 11/05/24 Sheet No: 2/2