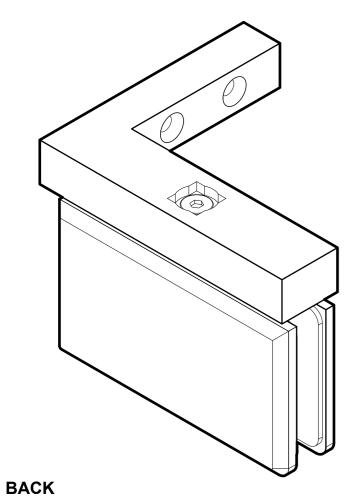

## **BACK VIEW**

**RIGHT SIDE VIEW** 

10101 NW 79th Ave Hialeah Gardens, FL 33016 Phone: (877) 658-9008 Fax: (888) 280-2285

Right Wall Mount Bilboa Pivot Hinge

H306-R

Material: Solid Brass

Specifications:

Glass thickness: 3/8" (10 mm) to 1/2" (12 mm).
Cutout required - Tempered glass only.
Includes: Gaskets and screws for installation.