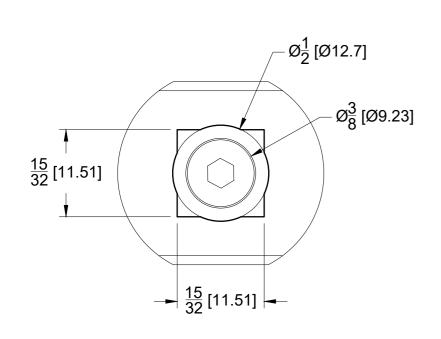

## **FRONT**







# **GLASS CUT OUT**





Code: H306-R

Material: Solid Brass



## **FRONT VIEW**

### **LEFT SIDE VIEW**







## **BACK VIEW**

**RIGHT SIDE VIEW** 









10101 NW 79th Ave Hialeah Gardens, FL 33016 Phone: (877) 658-9008 Fax: (888) 280-2285

Right Wall Mount Bilboa Pivot Hinge

H306-R

Material: Solid Brass

Specifications:

Glass thickness: 3/8" (10 mm) to 1/2" (12 mm).
Cutout required - Tempered glass only.
Includes: Gaskets and screws for installation.

BEFORE PROCEEDING WITH FABRICATION, PLEASE ENSURE THAT YOU VERIFY ALL MEASUREMENTS. IT IS CRUCIAL TO DOUBLE-CHECK THE SPECIFICATIONS TO AVOID ANY DISCREPANCIES. FOR THE MOST UP-TO-DATE TECHNICAL SPECSHEETS AND CUTOUTS, KINDLY VISIT **GLASSHARDWARE.COM.** 

Date: 11/05/24 Sheet No: 2/2