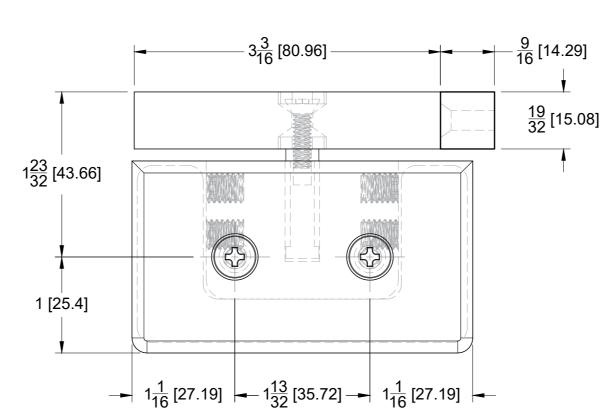

## **FRONT VIEW**

## **BACK VIEW**

**RIGHT SIDE VIEW** 

10101 NW 79th Ave Hialeah Gardens, FL 33016 Phone: (877) 658-9008 Fax: (888) 280-2285

Right Wall Mount Bilboa Pivot Hinge

H306-R

Material: Solid Brass

Specifications:

Glass thickness: 3/8" (10 mm) to 1/2" (12 mm).
Cutout required - Tempered glass only.
Includes: Gaskets and screws for installation.