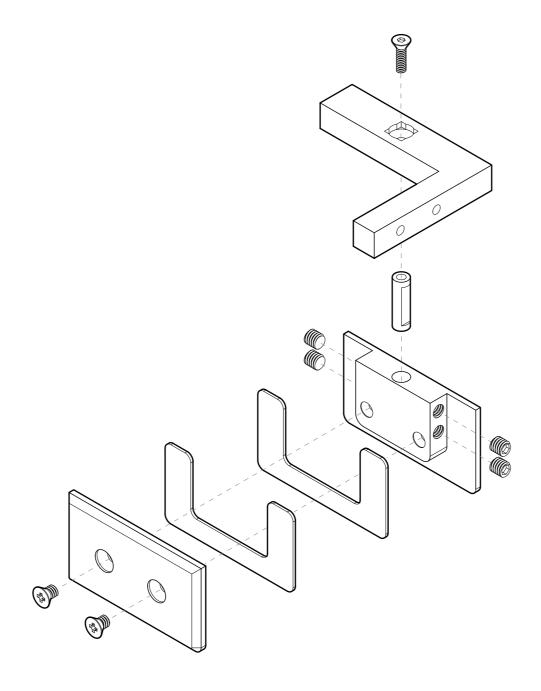

## **BACK VIEW**

**RIGHT SIDE VIEW** 

10101 NW 79th Ave Hialeah Gardens, FL 33016 Phone: (877) 658-9008 Fax: (888) 280-2285

Right Wall Mount Bilboa Pivot Hinge

H306-R

Material: Solid Brass

Specifications:

Glass thickness: 3/8" (10 mm) to 1/2" (12 mm).
Cutout required - Tempered glass only.
Includes: Gaskets and screws for installation.