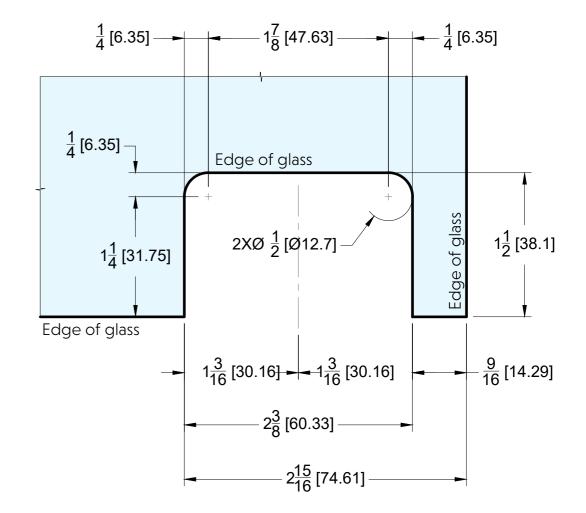

# GLASS CUT OUT

Specifications:

**Glass thickness:** 3/8" (10 mm) to 1/2" (12 mm). Cutout required - Tempered glass only Includes: Gaskets and screws for installation.

BEFORE PROCEEDING WITH FABRICATION, PLEASE ENSURE THAT YOU VERIFY ALL MEASUREMENTS. IT IS CRUCIAL TO DOUBLE-CHECK THE SPECIFICATIONS TO AVOID ANY DISCREPANCIES. FOR THE MOST UP-TO-DATE TECHNICAL SPECSHEETS AND CUTOUTS, KINDLY VISIT **GLASSHARDWARE.COM**.

## LEFT SIDE VIEW

### Specifications:

Glass thickness: 3/8" (10 mm) to 1/2" (12 mm). Cutout required - Tempered glass only Includes: Gaskets and screws for installation.

BEFORE PROCEEDING WITH FABRICATION, PLEASE ENSURE THAT YOU VERIFY ALL MEASUREMENTS. IT IS CRUCIAL TO DOUBLE-CHECK THE SPECIFICATIONS TO AVOID ANY DISCREPANCIES. FOR THE MOST UP-TO-DATE TECHNICAL SPECSHEETS AND CUTOUTS, KINDLY VISIT GLASSHARDWARE.COM.