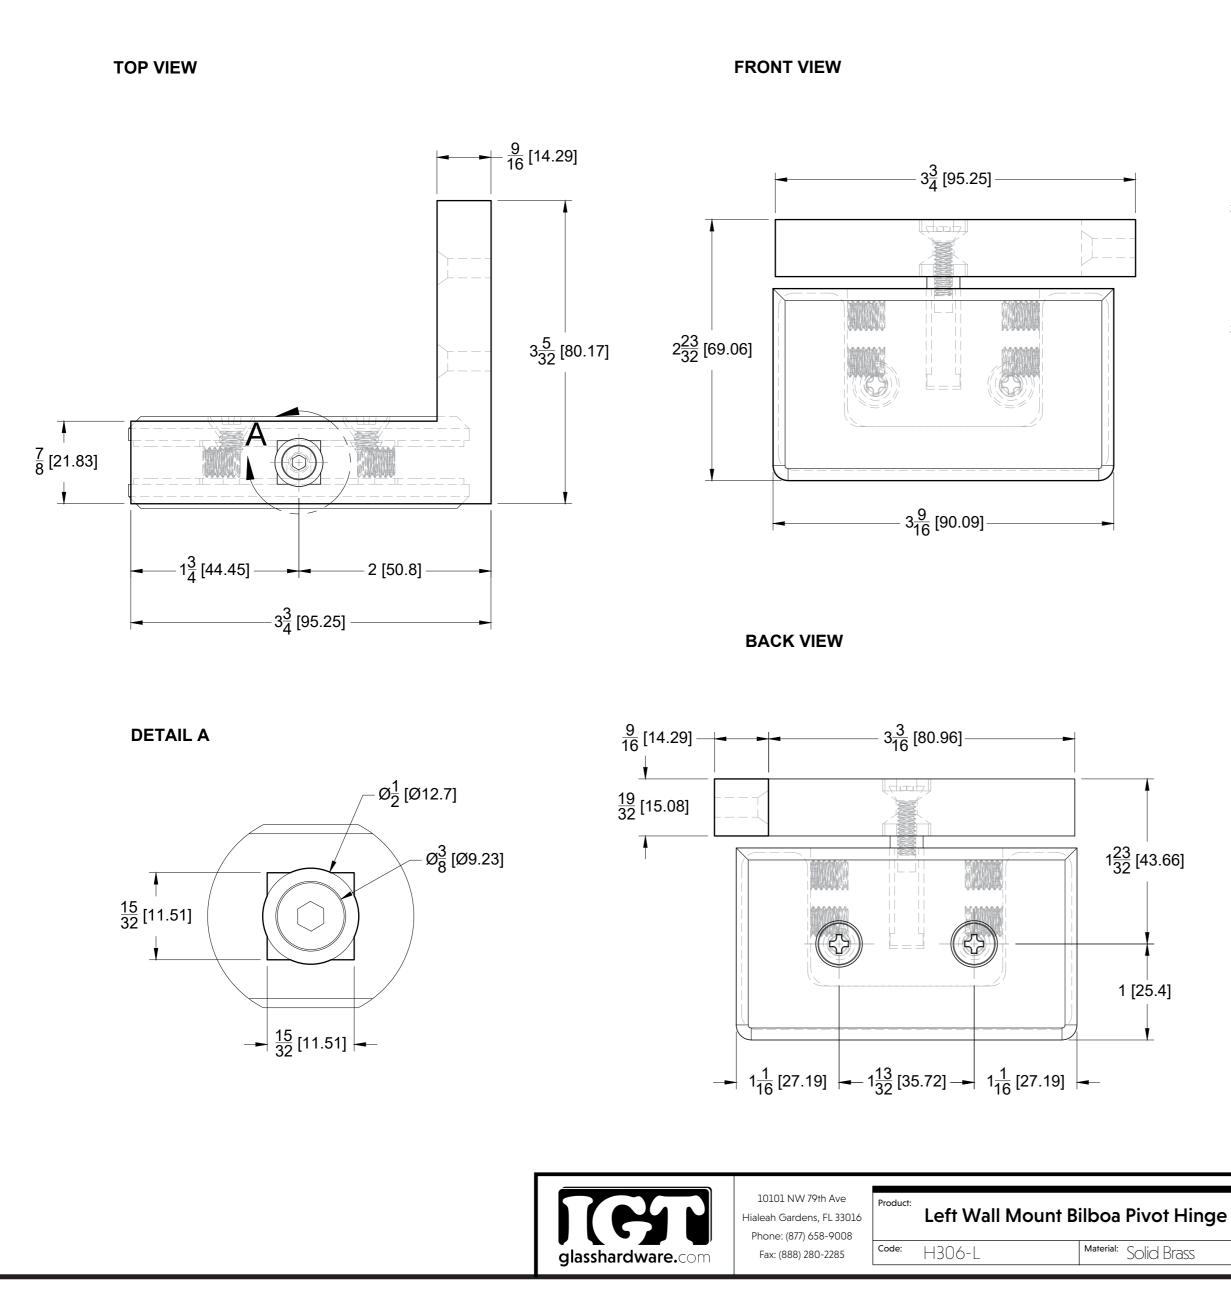

### Specifications:

Glass thickness: 3/8" (10 mm) to 1/2" (12 mm). Cutout required - Tempered glass only Includes: Gaskets and screws for installation.

BEFORE PROCEEDING WITH FABRICATION, PLEASE ENSURE THAT YOU VERIFY ALL MEASUREMENTS. IT IS CRUCIAL TO DOUBLE-CHECK THE SPECIFICATIONS TO AVOID ANY DISCREPANCIES. FOR THE MOST UP-TO-DATE TECHNICAL SPECSHEETS AND CUTOUTS, KINDLY VISIT GLASSHARDWARE.COM.