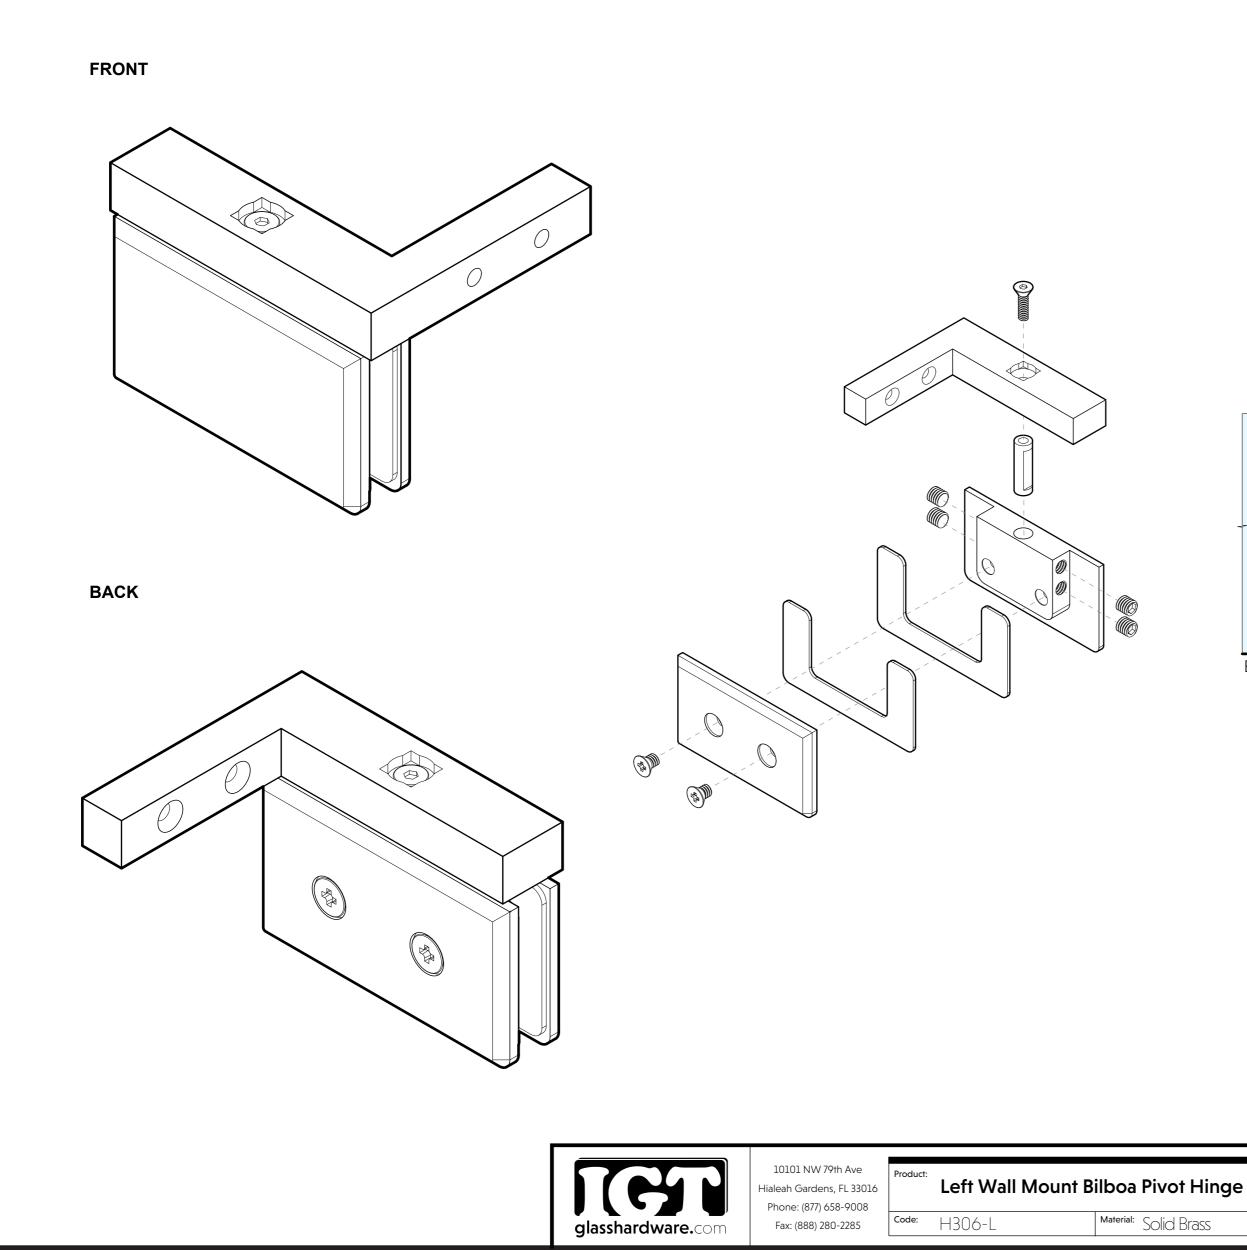

# GLASS CUT OUT

Specifications:

**Glass thickness:** 3/8" (10 mm) to 1/2" (12 mm). Cutout required - Tempered glass only Includes: Gaskets and screws for installation.

BEFORE PROCEEDING WITH FABRICATION, PLEASE ENSURE THAT YOU VERIFY ALL MEASUREMENTS. IT IS CRUCIAL TO DOUBLE-CHECK THE SPECIFICATIONS TO AVOID ANY DISCREPANCIES. FOR THE MOST UP-TO-DATE TECHNICAL SPECSHEETS AND CUTOUTS, KINDLY VISIT **GLASSHARDWARE.COM**.