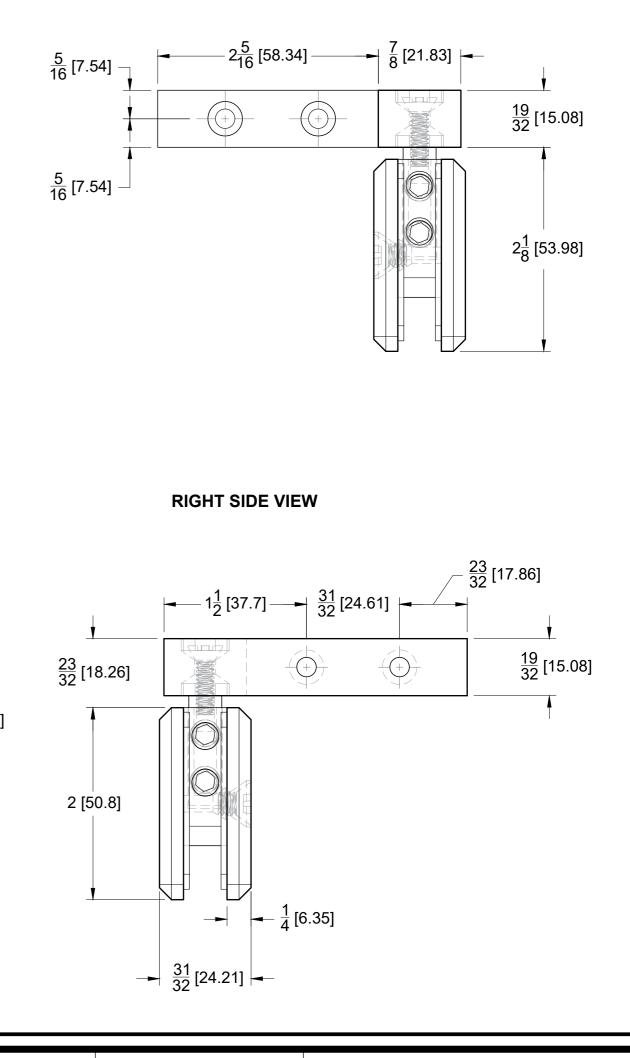

# GLASS CUT OUT

Specifications:

**Glass thickness:** 3/8" (10 mm) to 1/2" (12 mm). Cutout required - Tempered glass only Includes: Gaskets and screws for installation.

BEFORE PROCEEDING WITH FABRICATION, PLEASE ENSURE THAT YOU VERIFY ALL MEASUREMENTS. IT IS CRUCIAL TO DOUBLE-CHECK THE SPECIFICATIONS TO AVOID ANY DISCREPANCIES. FOR THE MOST UP-TO-DATE TECHNICAL SPECSHEETS AND CUTOUTS, KINDLY VISIT **GLASSHARDWARE.COM**.

Date: 11/05/24

Sheet N°: 1/2



## LEFT SIDE VIEW



### Specifications:

Glass thickness: 3/8" (10 mm) to 1/2" (12 mm). Cutout required - Tempered glass only Includes: Gaskets and screws for installation.

BEFORE PROCEEDING WITH FABRICATION, PLEASE ENSURE THAT YOU VERIFY ALL MEASUREMENTS. IT IS CRUCIAL TO DOUBLE-CHECK THE SPECIFICATIONS TO AVOID ANY DISCREPANCIES. FOR THE MOST UP-TO-DATE TECHNICAL SPECSHEETS AND CUTOUTS, KINDLY VISIT GLASSHARDWARE.COM.

Date: 11/05/24

Sheet N°: 2/2