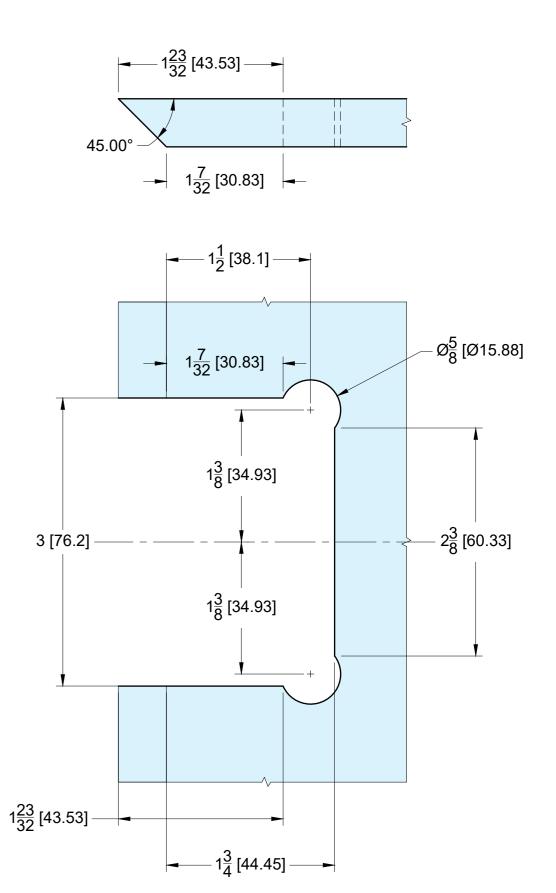

# **GLASS CUT OUT**

Code: H302VA

Specifications:

Glass thickness: 3/8" (10 mm) to 1/2" (12 mm). Cutout required - Tempered glass only. Includes: Gaskets for installation. BEFORE PROCEEDING WITH FABRICATION, PLEASE ENSURE THAT YOU VERIFY ALL MEASUREMENTS. IT IS CRUCIAL TO DOUBLE-CHECK THE SPECIFICATIONS TO AVOID ANY DISCREPANCIES. FOR THE MOST UP-TO-DATE TECHNICAL SPECSHEETS AND CUTOUTS, KINDLY VISIT **GLASSHARDWARE.COM**.