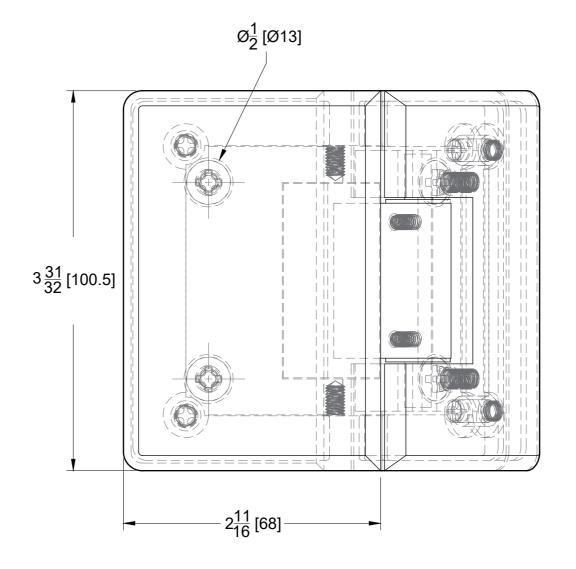

# FRONT VIEW

Specifications:

Glass thickness: 3/8" (10 mm) to 1/2" (12 mm). Cutout required - Tempered glass only. Includes: Gaskets for installation. BEFORE PROCEEDING WITH FABRICATION, PLEASE ENSURE THAT YOU VERIFY ALL MEASUREMENTS. IT IS CRUCIAL TO DOUBLE-CHECK THE SPECIFICATIONS TO AVOID ANY DISCREPANCIES. FOR THE MOST UP-TO-DATE TECHNICAL SPECSHEETS AND CUTOUTS, KINDLY VISIT **GLASSHARDWARE.COM**.