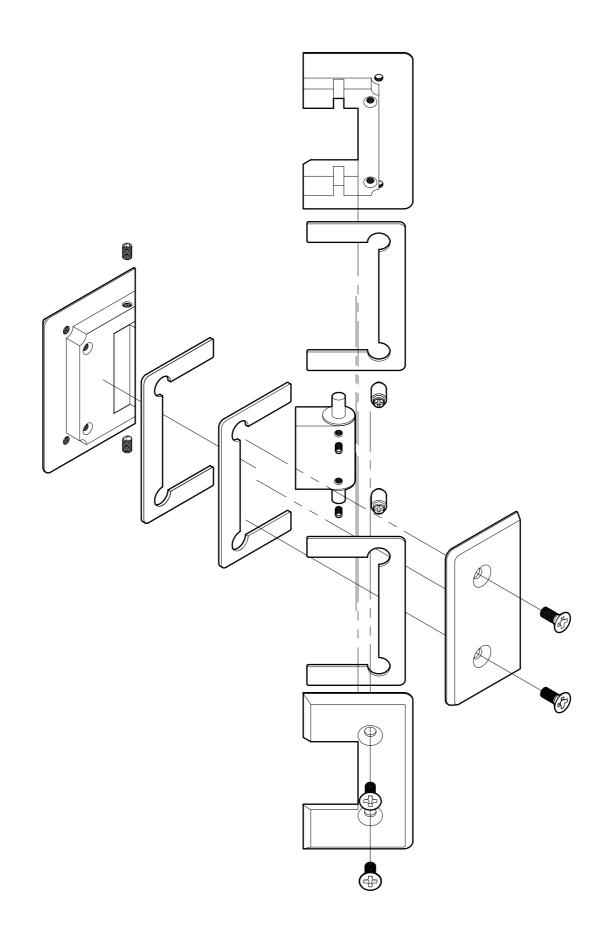

# **BACK VIEW**

10101 NW 79th Ave Hialeah Gardens, FL 33016 Phone: (877) 658-9008 Fax: (888) 280-2285

Product: Heavy Duty Adjustable Glass-to-Glass 135 Degree
Bilboa Hinge

Code: H302VA Material: Solid Brass

Specifications:

Glass thickness: 3/8" (10 mm) to 1/2" (12 mm). Cutout required - Tempered glass only. Includes: Gaskets for installation. BEFORE PROCEEDING WITH FABRICATION, PLEASE ENSURE THAT YOU VERIFY ALL MEASUREMENTS. IT IS CRUCIAL TO DOUBLE-CHECK THE SPECIFICATIONS TO AVOID ANY DISCREPANCIES. FOR THE MOST UP-TO-DATE TECHNICAL SPECSHEETS AND CUTOUTS, KINDLY VISIT **GLASSHARDWARE.COM**.