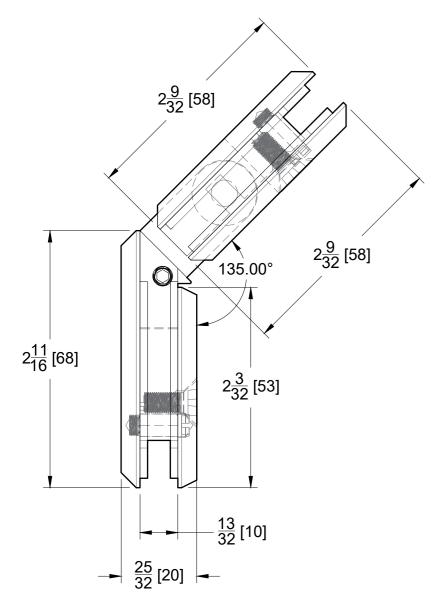

# SIDE VIEW

Specifications:

Glass thickness: 3/8" (10 mm) to 1/2" (12 mm). Cutout required - Tempered glass only. Includes: Gaskets for installation. BEFORE PROCEEDING WITH FABRICATION, PLEASE ENSURE THAT YOU VERIFY ALL MEASUREMENTS. IT IS CRUCIAL TO DOUBLE-CHECK THE SPECIFICATIONS TO AVOID ANY DISCREPANCIES. FOR THE MOST UP-TO-DATE TECHNICAL SPECSHEETS AND CUTOUTS, KINDLY VISIT **GLASSHARDWARE.COM**.