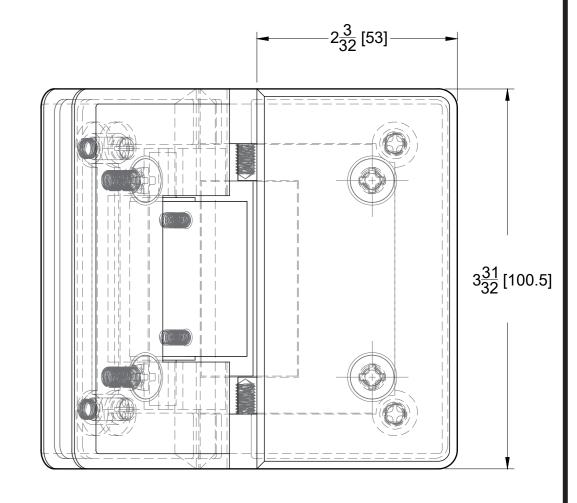

# **BACK VIEW**

10101 NW 79th Ave Hialeah Gardens, FL 33016 Phone: (877) 658-9008 Fax: (888) 280-2285

Product: Heavy Duty Adjustable Glass-to-Glass 135 Degree
Bilboa Hinge

Code: H302VA Material: Solid Brass

Specifications:

Glass thickness: 3/8" (10 mm) to 1/2" (12 mm). Cutout required - Tempered glass only. Includes: Gaskets for installation. BEFORE PROCEEDING WITH FABRICATION, PLEASE ENSURE THAT YOU VERIFY ALL MEASUREMENTS. IT IS CRUCIAL TO DOUBLE-CHECK THE SPECIFICATIONS TO AVOID ANY DISCREPANCIES. FOR THE MOST UP-TO-DATE TECHNICAL SPECSHEETS AND CUTOUTS, KINDLY VISIT **GLASSHARDWARE.COM**.