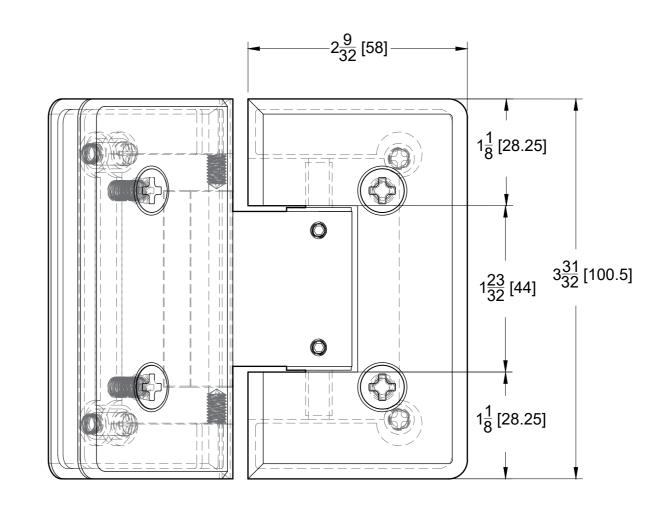

# FRONT VIEW

Specifications:

Glass thickness: 3/8" (10 mm) to 1/2" (12 mm). Cutout required - Tempered glass only. Includes: Gaskets for installation. BEFORE PROCEEDING WITH FABRICATION, PLEASE ENSURE THAT YOU VERIFY ALL MEASUREMENTS. IT IS CRUCIAL TO DOUBLE-CHECK THE SPECIFICATIONS TO AVOID ANY DISCREPANCIES. FOR THE MOST UP-TO-DATE TECHNICAL SPECSHEETS AND CUTOUTS, KINDLY VISIT **GLASSHARDWARE.COM**.