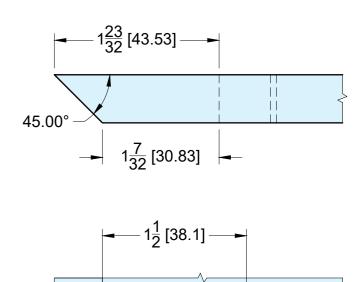

# **GLASS CUT OUT**

4

4

## **TOP VIEW**

Glass thickness: 3/8" (10 mm) to 1/2" (12 mm). Cutout required - Tempered glass only Includes: Gaskets for installation. BEFORE PROCEEDING WITH FABRICATION, PLEASE ENSURE THAT YOU VERIFY ALL MEASUREMENTS. IT IS CRUCIAL TO DOUBLE-CHECK THE SPECIFICATIONS TO AVOID ANY DISCREPANCIES. FOR THE MOST UP-TO-DATE TECHNICAL SPECSHEETS AND CUTOUTS, KINDLY VISIT **GLASSHARDWARE.COM**.