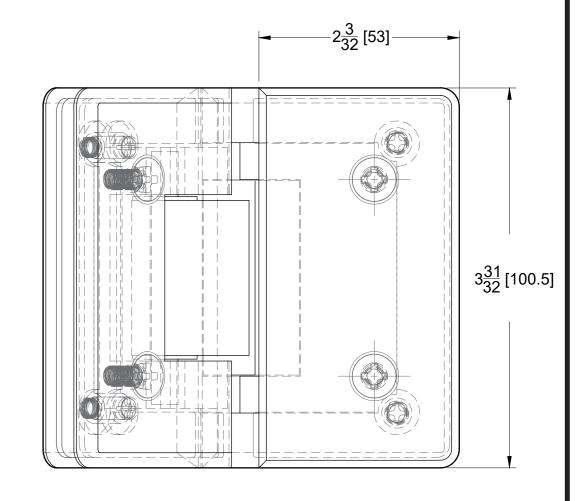

### SIDE VIEW

Glass thickness: 3/8" (10 mm) to 1/2" (12 mm). Cutout required - Tempered glass only Includes: Gaskets for installation. BEFORE PROCEEDING WITH FABRICATION, PLEASE ENSURE THAT YOU VERIFY ALL MEASUREMENTS. IT IS CRUCIAL TO DOUBLE-CHECK THE SPECIFICATIONS TO AVOID ANY DISCREPANCIES. FOR THE MOST UP-TO-DATE TECHNICAL SPECSHEETS AND CUTOUTS, KINDLY VISIT **GLASSHARDWARE.COM**.