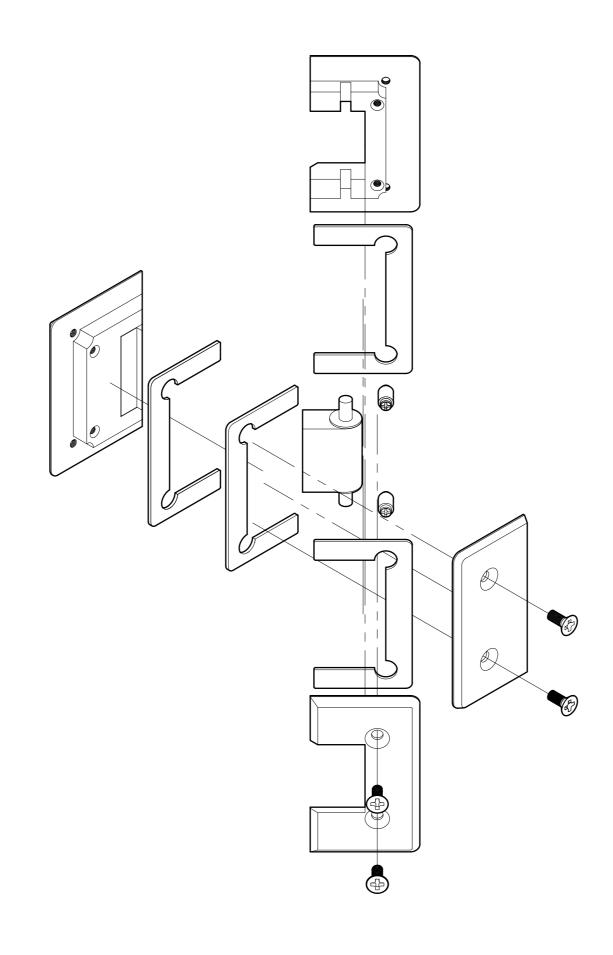

# **GLASS CUT OUT**

4

4

Glass thickness: 3/8" (10 mm) to 1/2" (12 mm). Cutout required - Tempered glass only Includes: Gaskets for installation. BEFORE PROCEEDING WITH FABRICATION, PLEASE ENSURE THAT YOU VERIFY ALL MEASUREMENTS. IT IS CRUCIAL TO DOUBLE-CHECK THE SPECIFICATIONS TO AVOID ANY DISCREPANCIES. FOR THE MOST UP-TO-DATE TECHNICAL SPECSHEETS AND CUTOUTS, KINDLY VISIT **GLASSHARDWARE.COM**.