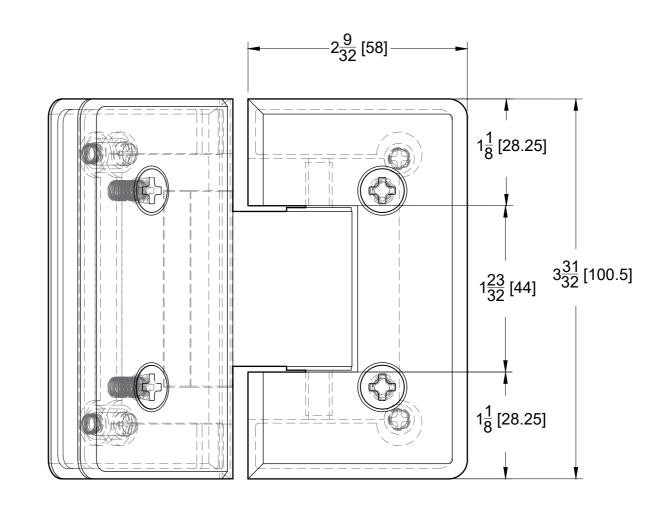

### **BACK VIEW**

10101 NW 79th Ave Hialeah Gardens, FL 33016 Phone: (877) 658-9008 Fax: (888) 280-2285

Product: Heavy Duty Glass-to-Glass 135 Degree
Bilboa Hinge

Code: H302V Material: Solid Brass

Specifications:

Glass thickness: 3/8" (10 mm) to 1/2" (12 mm). Cutout required - Tempered glass only Includes: Gaskets for installation. BEFORE PROCEEDING WITH FABRICATION, PLEASE ENSURE THAT YOU VERIFY ALL MEASUREMENTS. IT IS CRUCIAL TO DOUBLE-CHECK THE SPECIFICATIONS TO AVOID ANY DISCREPANCIES. FOR THE MOST UP-TO-DATE TECHNICAL SPECSHEETS AND CUTOUTS, KINDLY VISIT **GLASSHARDWARE.COM**.