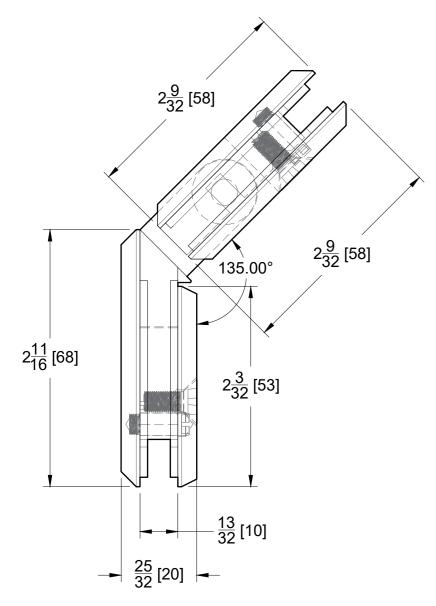

### SIDE VIEW

### **BACK VIEW**

10101 NW 79th Ave Hialeah Gardens, FL 33016 Phone: (877) 658-9008 Fax: (888) 280-2285

Product: Heavy Duty Glass-to-Glass 135 Degree
Bilboa Hinge

Code: H302V Material: Solid Brass

Specifications:

Glass thickness: 3/8" (10 mm) to 1/2" (12 mm). Cutout required - Tempered glass only Includes: Gaskets for installation. BEFORE PROCEEDING WITH FABRICATION, PLEASE ENSURE THAT YOU VERIFY ALL MEASUREMENTS. IT IS CRUCIAL TO DOUBLE-CHECK THE SPECIFICATIONS TO AVOID ANY DISCREPANCIES. FOR THE MOST UP-TO-DATE TECHNICAL SPECSHEETS AND CUTOUTS, KINDLY VISIT **GLASSHARDWARE.COM**.