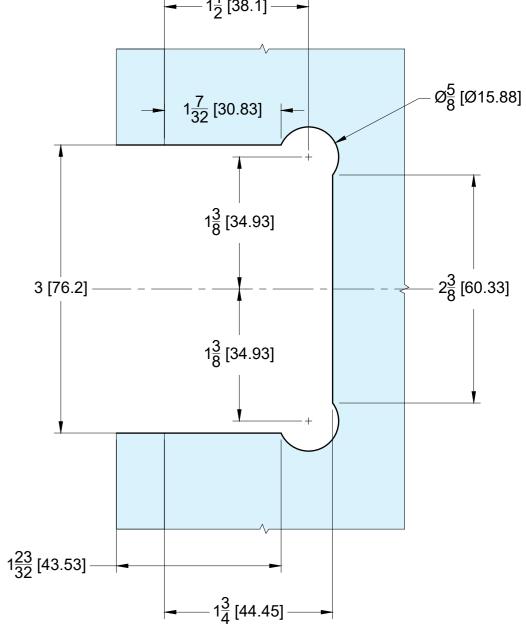

# **GLASS CUT OUT**

4

4

### FRONT VIEW

Glass thickness: 3/8" (10 mm) to 1/2" (12 mm). Cutout required - Tempered glass only Includes: Gaskets for installation. BEFORE PROCEEDING WITH FABRICATION, PLEASE ENSURE THAT YOU VERIFY ALL MEASUREMENTS. IT IS CRUCIAL TO DOUBLE-CHECK THE SPECIFICATIONS TO AVOID ANY DISCREPANCIES. FOR THE MOST UP-TO-DATE TECHNICAL SPECSHEETS AND CUTOUTS, KINDLY VISIT **GLASSHARDWARE.COM**.