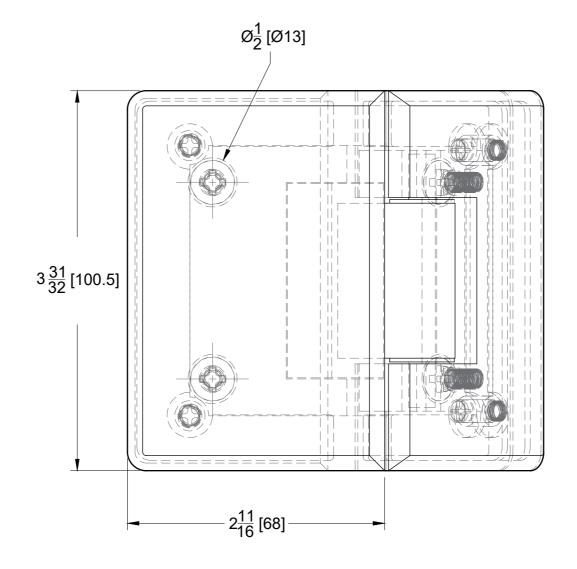

### FRONT VIEW

Glass thickness: 3/8" (10 mm) to 1/2" (12 mm). Cutout required - Tempered glass only Includes: Gaskets for installation. BEFORE PROCEEDING WITH FABRICATION, PLEASE ENSURE THAT YOU VERIFY ALL MEASUREMENTS. IT IS CRUCIAL TO DOUBLE-CHECK THE SPECIFICATIONS TO AVOID ANY DISCREPANCIES. FOR THE MOST UP-TO-DATE TECHNICAL SPECSHEETS AND CUTOUTS, KINDLY VISIT **GLASSHARDWARE.COM**.