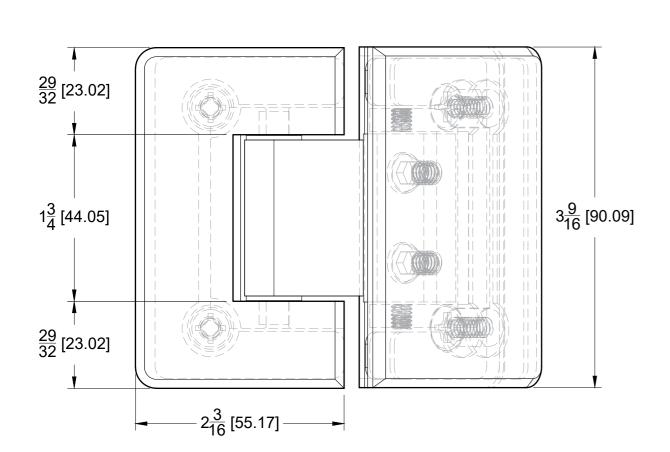

## **FRONT**



## **BACK**





# **GLASS CUT OUT**





10101 NW 79th Ave Hialeah Gardens, FL 33016 Phone: (877) 658-9008 Fax: (888) 280-2285

Code: H302

Glass-to-Glass 135 Degree Bilboa Hinge Material: Solid Brass

Glass thickness: 3/8" (10 mm) to 1/2" (12 mm). Cutout required - Tempered glass only

BEFORE PROCEEDING WITH FABRICATION, PLEASE ENSURE THAT YOU VERIFY ALL MEASUREMENTS. IT IS CRUCIAL TO DOUBLE-CHECK THE SPECIFICATIONS TO AVOID ANY DISCREPANCIES. FOR THE MOST UP-TO-DATE TECHNICAL SPECSHEETS AND CUTOUTS, KINDLY VISIT **GLASSHARDWARE.COM**.

Date: 11/14/24

# **TOP VIEW**







## SIDE VIEW



Code: H302

# **BACK VIEW**





Material: Solid Brass