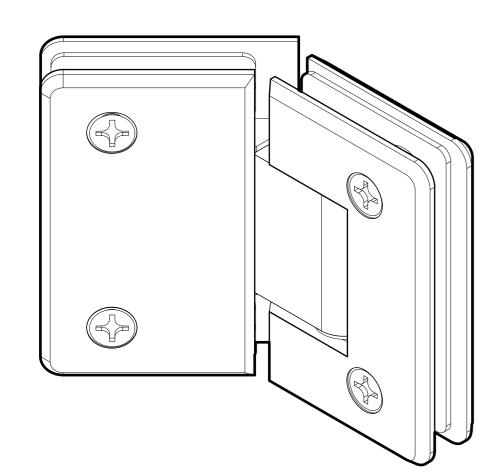

## **FRONT**



## **BACK**





# **GLASS CUT OUT**





10101 NW 79th Ave Hialeah Gardens, FL 33016 Phone: (877) 658-9008 Fax: (888) 280-2285

Code: H302

Glass-to-Glass 135 Degree Bilboa Hinge Material: Solid Brass

Glass thickness: 3/8" (10 mm) to 1/2" (12 mm). Cutout required - Tempered glass only

BEFORE PROCEEDING WITH FABRICATION, PLEASE ENSURE THAT YOU VERIFY ALL MEASUREMENTS. IT IS CRUCIAL TO DOUBLE-CHECK THE SPECIFICATIONS TO AVOID ANY DISCREPANCIES. FOR THE MOST UP-TO-DATE TECHNICAL SPECSHEETS AND CUTOUTS, KINDLY VISIT **GLASSHARDWARE.COM**.

Date: 11/14/24

# **TOP VIEW**







## SIDE VIEW



Code: H302

# **BACK VIEW**





Material: Solid Brass