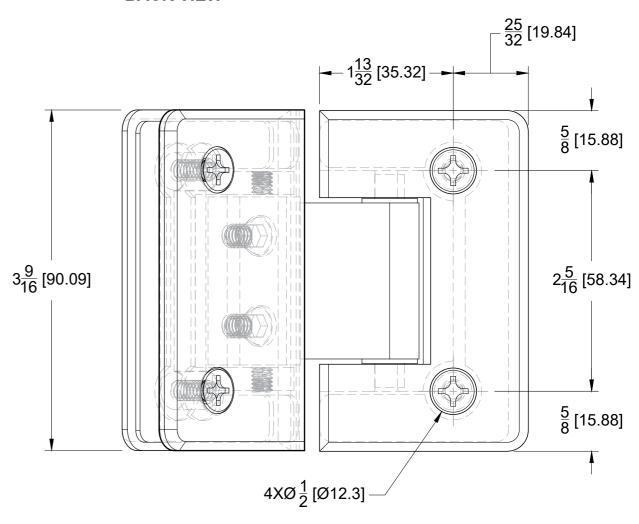

# **BACK VIEW**

Material: Solid Brass

# **GLASS CUT OUT**

10101 NW 79th Ave Hialeah Gardens, FL 33016 Phone: (877) 658-9008 Fax: (888) 280-2285

Code: H302

Glass-to-Glass 135 Degree Bilboa Hinge Material: Solid Brass

Glass thickness: 3/8" (10 mm) to 1/2" (12 mm). Cutout required - Tempered glass only