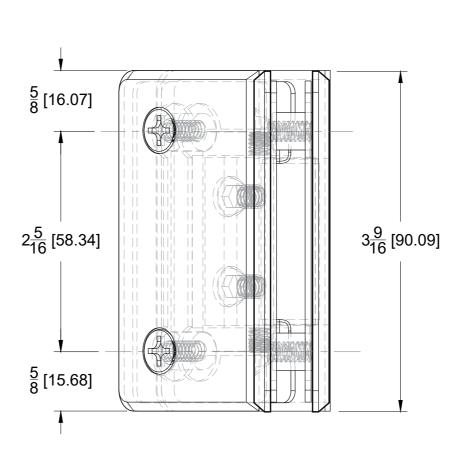

## **FRONT**



## **BACK**





# **GLASS CUT OUT**





10101 NW 79th Ave Hialeah Gardens, FL 33016 Phone: (877) 658-9008 Fax: (888) 280-2285

Code: H302

Glass-to-Glass 135 Degree Bilboa Hinge Material: Solid Brass

Glass thickness: 3/8" (10 mm) to 1/2" (12 mm). Cutout required - Tempered glass only

BEFORE PROCEEDING WITH FABRICATION, PLEASE ENSURE THAT YOU VERIFY ALL MEASUREMENTS. IT IS CRUCIAL TO DOUBLE-CHECK THE SPECIFICATIONS TO AVOID ANY DISCREPANCIES. FOR THE MOST UP-TO-DATE TECHNICAL SPECSHEETS AND CUTOUTS, KINDLY VISIT **GLASSHARDWARE.COM**.

Date: 11/14/24

# **TOP VIEW**







## SIDE VIEW



Code: H302

# **BACK VIEW**





Material: Solid Brass