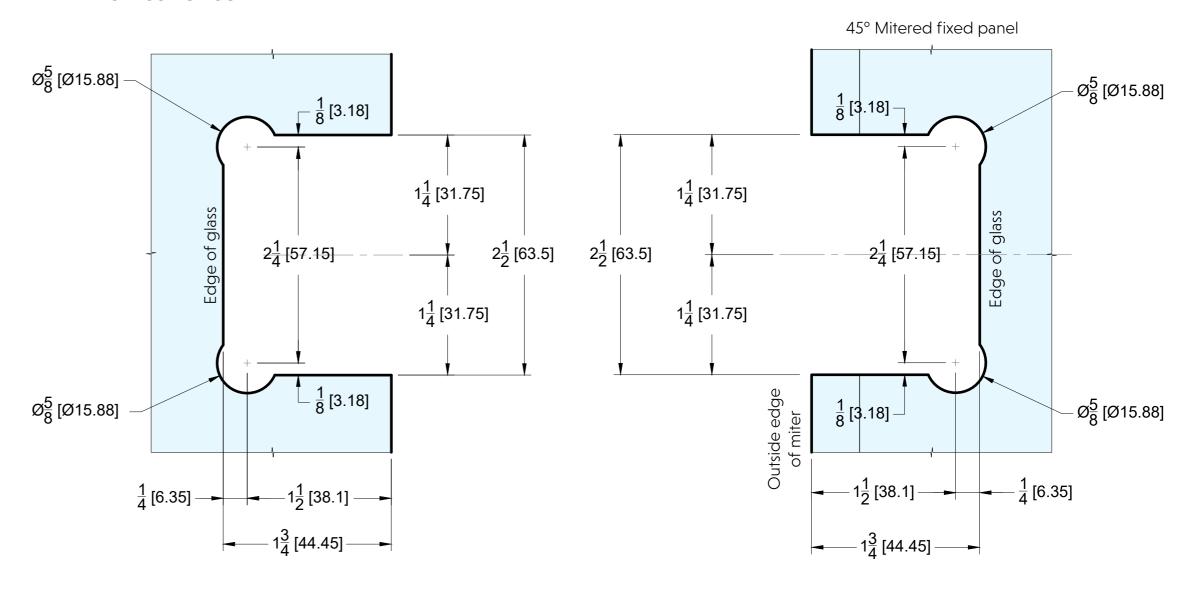

# **GLASS CUT OUT**

10101 NW 79th Ave Hialeah Gardens, FL 33016 Phone: (877) 658-9008 Fax: (888) 280-2285

Code: H302

Glass-to-Glass 135 Degree Bilboa Hinge Material: Solid Brass

Glass thickness: 3/8" (10 mm) to 1/2" (12 mm). Cutout required - Tempered glass only

BEFORE PROCEEDING WITH FABRICATION, PLEASE ENSURE THAT YOU VERIFY ALL MEASUREMENTS. IT IS CRUCIAL TO DOUBLE-CHECK THE SPECIFICATIONS TO AVOID ANY DISCREPANCIES. FOR THE MOST UP-TO-DATE TECHNICAL SPECSHEETS AND CUTOUTS, KINDLY VISIT **GLASSHARDWARE.COM**.