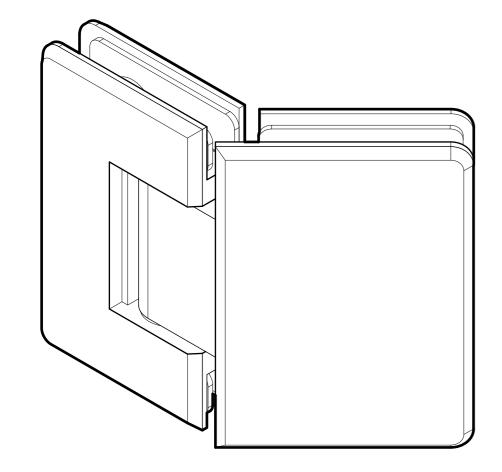

## **FRONT**

## **BACK**

# **GLASS CUT OUT**

10101 NW 79th Ave Hialeah Gardens, FL 33016 Phone: (877) 658-9008 Fax: (888) 280-2285

Code: H302

Glass-to-Glass 135 Degree Bilboa Hinge Material: Solid Brass

Glass thickness: 3/8" (10 mm) to 1/2" (12 mm). Cutout required - Tempered glass only

# **TOP VIEW**