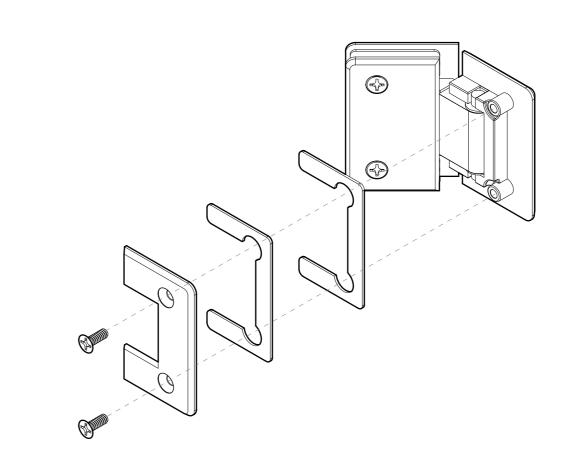

## **FRONT**



## **BACK**





# **GLASS CUT OUT**





10101 NW 79th Ave Hialeah Gardens, FL 33016 Phone: (877) 658-9008 Fax: (888) 280-2285

Code: H302

Glass-to-Glass 135 Degree Bilboa Hinge Material: Solid Brass

Glass thickness: 3/8" (10 mm) to 1/2" (12 mm). Cutout required - Tempered glass only

BEFORE PROCEEDING WITH FABRICATION, PLEASE ENSURE THAT YOU VERIFY ALL MEASUREMENTS. IT IS CRUCIAL TO DOUBLE-CHECK THE SPECIFICATIONS TO AVOID ANY DISCREPANCIES. FOR THE MOST UP-TO-DATE TECHNICAL SPECSHEETS AND CUTOUTS, KINDLY VISIT **GLASSHARDWARE.COM**.

Date: 11/14/24

# **TOP VIEW**







## SIDE VIEW



Code: H302

# **BACK VIEW**





Material: Solid Brass