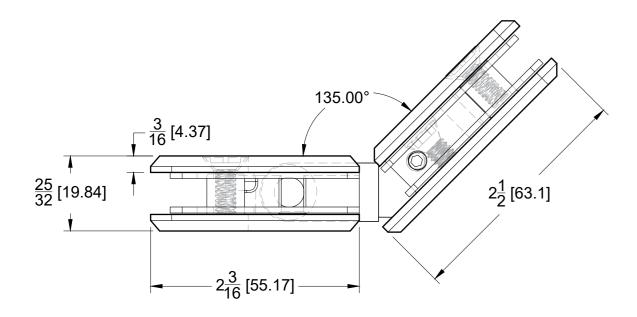

# **TOP VIEW**

# **GLASS CUT OUT**

10101 NW 79th Ave Hialeah Gardens, FL 33016 Phone: (877) 658-9008 Fax: (888) 280-2285

Code: H302

Glass-to-Glass 135 Degree Bilboa Hinge Material: Solid Brass

Glass thickness: 3/8" (10 mm) to 1/2" (12 mm). Cutout required - Tempered glass only