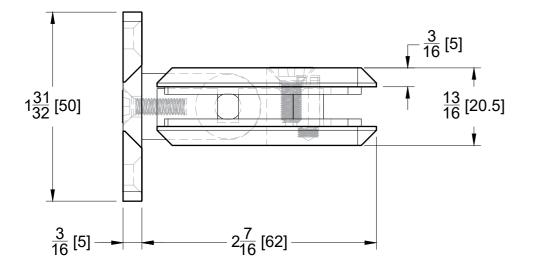

## GLASS CUT OUT

Back Bilboa

Specifications:

d Brass

Glass thickness: 3/8" (10 mm) to 1/2" (12 mm). Cutout required - Tempered glass only Includes: Screws and gaskets for installation. BEFORE PROCEEDING WITH FABRICATION, PLEASE ENSURE THAT YOU VERIFY ALL MEASUREMENTS. IT IS CRUCIAL TO DOUBLE-CHECK THE SPECIFICATIONS TO AVOID ANY DISCREPANCIES. FOR THE MOST UP-TO-DATE TECHNICAL SPECSHEETS AND CUTOUTS, KINDLY VISIT **GLASSHARDWARE.COM.** 