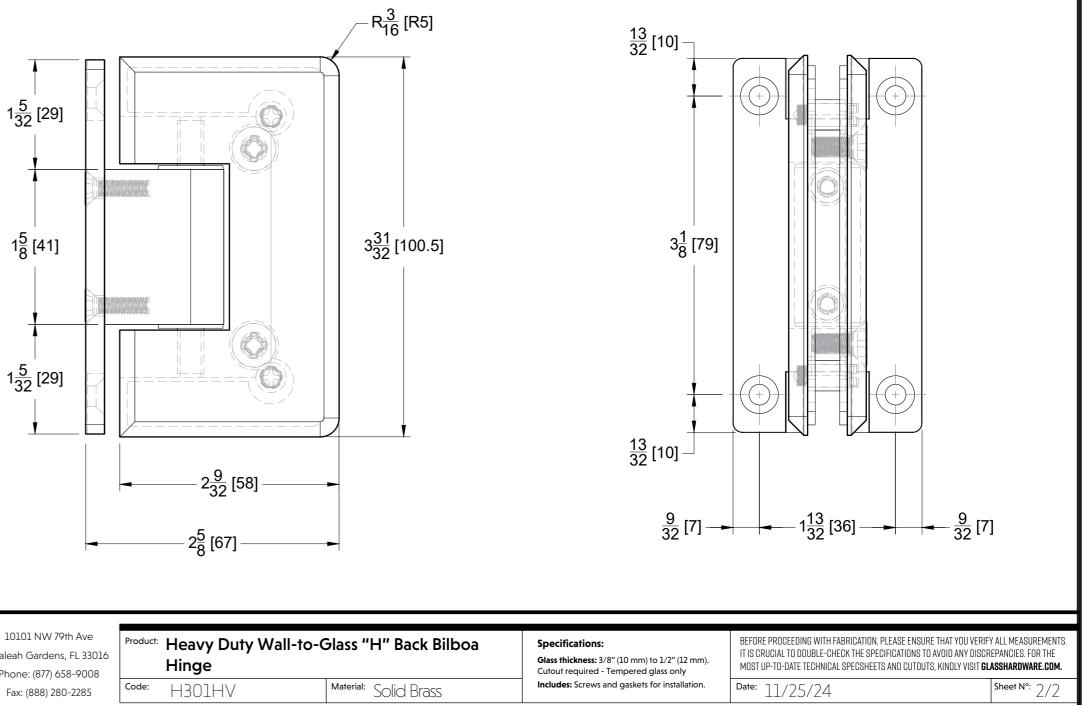

BACK

10101 NW 79th Ave Hialeah Gardens, FL 33016 Phone: (877) 658-9008 Fax: (888) 280-2285

| Product: Heavy Duty Wall-to-Glass "H" Ba<br>Hinge |        |                 |
|---------------------------------------------------|--------|-----------------|
| Code:                                             | H301HV | Material: Solid |

## GLASS CUT OUT

Back Bilboa

Specifications:

d Brass

Glass thickness: 3/8" (10 mm) to 1/2" (12 mm). Cutout required - Tempered glass only Includes: Screws and gaskets for installation. BEFORE PROCEEDING WITH FABRICATION, PLEASE ENSURE THAT YOU VERIFY ALL MEASUREMENTS. IT IS CRUCIAL TO DOUBLE-CHECK THE SPECIFICATIONS TO AVOID ANY DISCREPANCIES. FOR THE MOST UP-TO-DATE TECHNICAL SPECSHEETS AND CUTOUTS, KINDLY VISIT **GLASSHARDWARE.COM.** 

Date: 11/25/24

Sheet N°: 1/2

**BACK VIEW** 

**FRONT VIEW** 

Hialeah Gardens, FL 33016 Phone: (877) 658-9008 Fax: (888) 280-2285

| Product: | Product: Heavy Duty Wall-to-Glass "H" B<br>Hinge |           |       |  |
|----------|--------------------------------------------------|-----------|-------|--|
| Code:    | H301HV                                           | Material: | Solio |  |