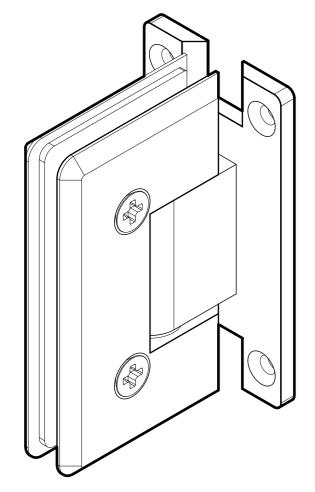

BACK

10101 NW 79th Ave Hialeah Gardens, FL 33016 Phone: (877) 658-9008 Fax: (888) 280-2285

| Product: Heavy Duty Wall-to-Glass "H" Ba<br>Hinge |        |                 |
|---------------------------------------------------|--------|-----------------|
| Code:                                             | H301HV | Material: Solid |