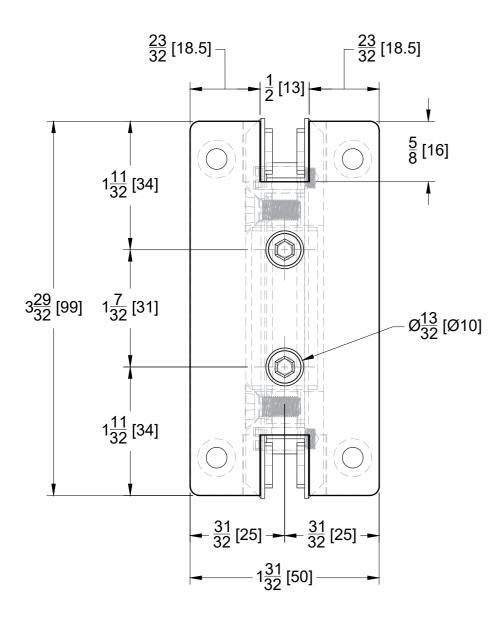

## GLASS CUT OUT

Back Bilboa

Specifications:

d Brass

Glass thickness: 3/8" (10 mm) to 1/2" (12 mm). Cutout required - Tempered glass only Includes: Screws and gaskets for installation. BEFORE PROCEEDING WITH FABRICATION, PLEASE ENSURE THAT YOU VERIFY ALL MEASUREMENTS. IT IS CRUCIAL TO DOUBLE-CHECK THE SPECIFICATIONS TO AVOID ANY DISCREPANCIES. FOR THE MOST UP-TO-DATE TECHNICAL SPECSHEETS AND CUTOUTS, KINDLY VISIT **GLASSHARDWARE.COM.** 