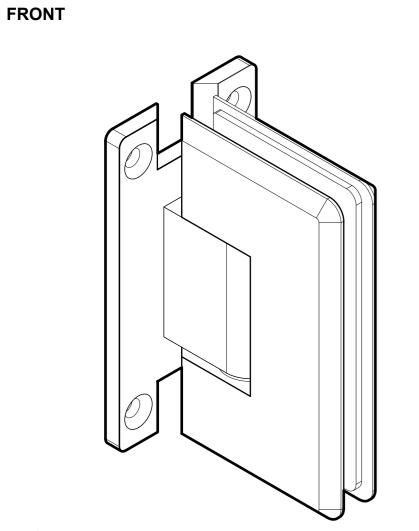

Date: 11/25/24

Sheet N°: 1/2

**BACK VIEW** 

**FRONT VIEW** 

Hialeah Gardens, FL 33016 Phone: (877) 658-9008 Fax: (888) 280-2285

| Product: | Product: Heavy Duty Wall-to-Glass "H" B<br>Hinge |           |       |  |
|----------|--------------------------------------------------|-----------|-------|--|
| Code:    | H301HV                                           | Material: | Solio |  |