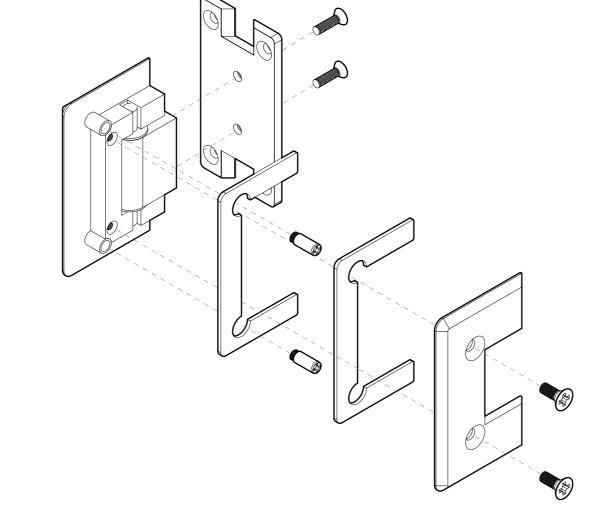

## GLASS CUT OUT

Back Bilboa

Specifications:

d Brass

Glass thickness: 3/8" (10 mm) to 1/2" (12 mm). Cutout required - Tempered glass only Includes: Screws and gaskets for installation. BEFORE PROCEEDING WITH FABRICATION, PLEASE ENSURE THAT YOU VERIFY ALL MEASUREMENTS. IT IS CRUCIAL TO DOUBLE-CHECK THE SPECIFICATIONS TO AVOID ANY DISCREPANCIES. FOR THE MOST UP-TO-DATE TECHNICAL SPECSHEETS AND CUTOUTS, KINDLY VISIT **GLASSHARDWARE.COM.** 