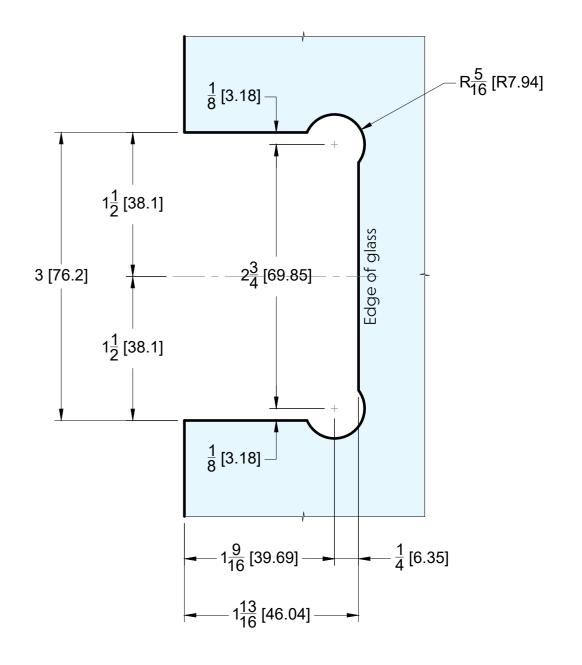

## GLASS CUT OUT

Back Bilboa

Specifications:

d Brass

Glass thickness: 3/8" (10 mm) to 1/2" (12 mm). Cutout required - Tempered glass only Includes: Screws and gaskets for installation. BEFORE PROCEEDING WITH FABRICATION, PLEASE ENSURE THAT YOU VERIFY ALL MEASUREMENTS. IT IS CRUCIAL TO DOUBLE-CHECK THE SPECIFICATIONS TO AVOID ANY DISCREPANCIES. FOR THE MOST UP-TO-DATE TECHNICAL SPECSHEETS AND CUTOUTS, KINDLY VISIT **GLASSHARDWARE.COM.** 