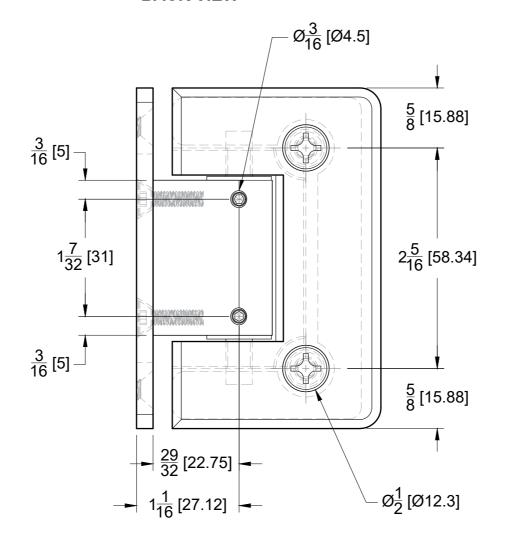

# FRONT VIEW

Specifications

Glass thickness: 3/8" (10 mm) to 1/2" (12 mm).
Cutout required - Tempered glass only
Includes: Screws and gaskets for installation.

BEFORE PROCEEDING WITH FABRICATION, PLEASE ENSURE THAT YOU VERIFY ALL MEASUREMENTS IT IS CRUCIAL TO DOUBLE-CHECK THE SPECIFICATIONS TO AVOID ANY DISCREPANCIES. FOR THE MOST UP-TO-DATE TECHNICAL SPECSHEETS AND CUTOUTS, KINDLY VISIT **GLASSHARDWARE.COM.** 