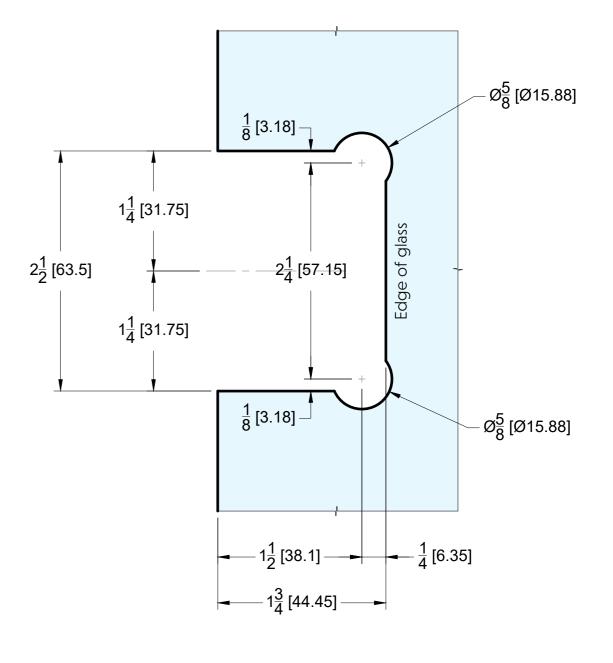

# FRONT

# **BACK**



# **GLASS CUT OUT**







Code: H301HA

Material: Solid Brass

# FRONT VIEW



# **BACK VIEW**



### **PLATE BACK VIEW**



### **SIDE VIEW**



### **TOP VIEW**



glasshardware.com

10101 NW 79th Ave
Hialeah Gardens, FL 33016
Phone: (877) 658-9008
Fax: (888) 280-2285

Product:
Adjustable

Code: H301HA

Adjustable Wall-to-Glass "H" Back Bilboa Hinge

de: H301HA | Material: Solid Brass

Specifications

Glass thickness: 3/8" (10 mm) to 1/2" (12 mm).
Cutout required - Tempered glass only
Includes: Screws and gaskets for installation.

BEFORE PROCEEDING WITH FABRICATION, PLEASE ENSURE THAT YOU VERIFY ALL MEASUREMENTS IT IS CRUCIAL TO DOUBLE-CHECK THE SPECIFICATIONS TO AVOID ANY DISCREPANCIES. FOR THE MOST UP-TO-DATE TECHNICAL SPECSHEETS AND CUTOUTS, KINDLY VISIT **GLASSHARDWARE.COM.** 

Date: 11/22/24 Sheet N°: 2