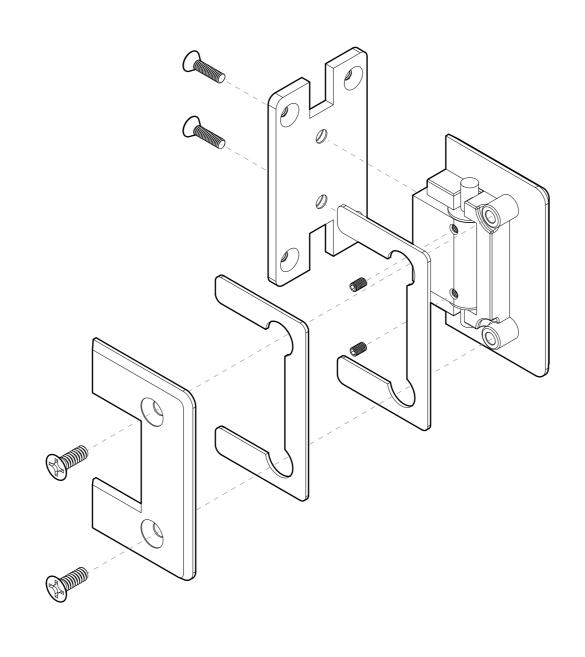

Specifications

Glass thickness: 3/8" (10 mm) to 1/2" (12 mm).
Cutout required - Tempered glass only
Includes: Screws and gaskets for installation.

BEFORE PROCEEDING WITH FABRICATION, PLEASE ENSURE THAT YOU VERIFY ALL MEASUREMENTS IT IS CRUCIAL TO DOUBLE-CHECK THE SPECIFICATIONS TO AVOID ANY DISCREPANCIES. FOR THE MOST UP-TO-DATE TECHNICAL SPECSHEETS AND CUTOUTS, KINDLY VISIT **GLASSHARDWARE.COM.** 