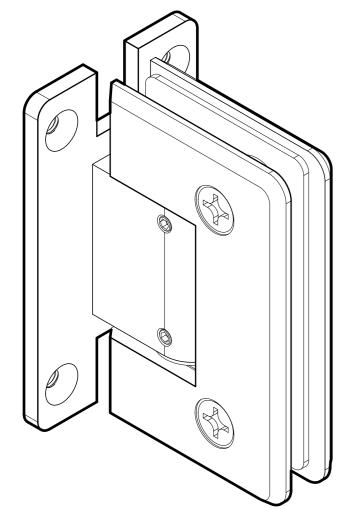

# FRONT

# **BACK**

### **TOP VIEW**

glasshardware.com

10101 NW 79th Ave
Hialeah Gardens, FL 33016
Phone: (877) 658-9008
Fax: (888) 280-2285

Product:
Adjustable

Code: H301HA

Adjustable Wall-to-Glass "H" Back Bilboa Hinge

de: H301HA | Material: Solid Brass