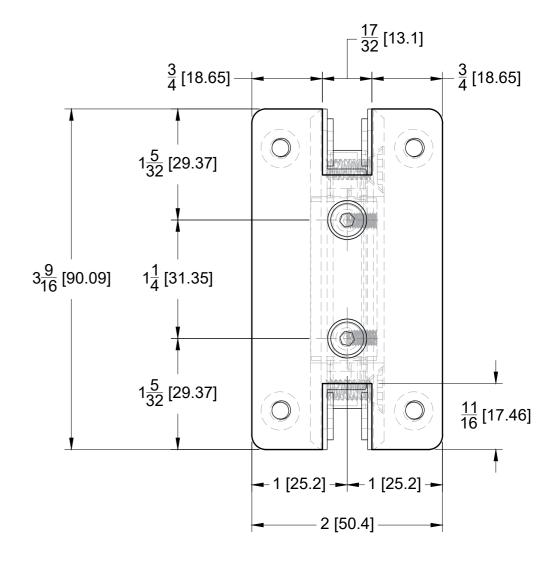

### **PLATE BACK VIEW**

Specifications

Glass thickness: 3/8" (10 mm) to 1/2" (12 mm).
Cutout required - Tempered glass only
Includes: Screws and gaskets for installation.

BEFORE PROCEEDING WITH FABRICATION, PLEASE ENSURE THAT YOU VERIFY ALL MEASUREMENTS IT IS CRUCIAL TO DOUBLE-CHECK THE SPECIFICATIONS TO AVOID ANY DISCREPANCIES. FOR THE MOST UP-TO-DATE TECHNICAL SPECSHEETS AND CUTOUTS, KINDLY VISIT **GLASSHARDWARE.COM.** 