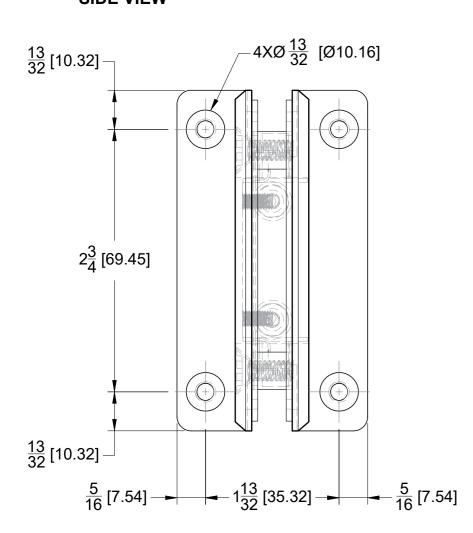

### **SIDE VIEW**

Specifications

Glass thickness: 3/8" (10 mm) to 1/2" (12 mm).
Cutout required - Tempered glass only
Includes: Screws and gaskets for installation.

BEFORE PROCEEDING WITH FABRICATION, PLEASE ENSURE THAT YOU VERIFY ALL MEASUREMENTS IT IS CRUCIAL TO DOUBLE-CHECK THE SPECIFICATIONS TO AVOID ANY DISCREPANCIES. FOR THE MOST UP-TO-DATE TECHNICAL SPECSHEETS AND CUTOUTS, KINDLY VISIT **GLASSHARDWARE.COM.** 