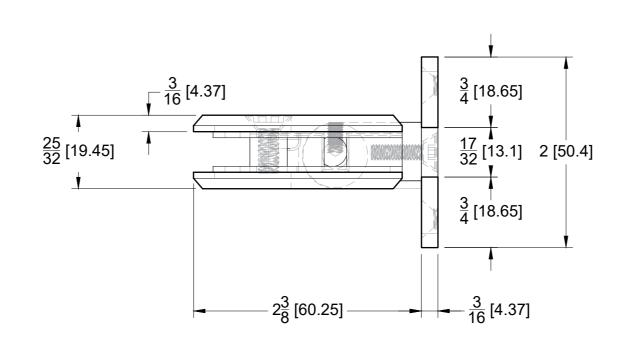

### **TOP VIEW**

glasshardware.com

10101 NW 79th Ave
Hialeah Gardens, FL 33016
Phone: (877) 658-9008
Fax: (888) 280-2285

Product:
Adjustable

Code: H301HA

Adjustable Wall-to-Glass "H" Back Bilboa Hinge

de: H301HA | Material: Solid Brass

Specifications

Glass thickness: 3/8" (10 mm) to 1/2" (12 mm).
Cutout required - Tempered glass only
Includes: Screws and gaskets for installation.

BEFORE PROCEEDING WITH FABRICATION, PLEASE ENSURE THAT YOU VERIFY ALL MEASUREMENTS IT IS CRUCIAL TO DOUBLE-CHECK THE SPECIFICATIONS TO AVOID ANY DISCREPANCIES. FOR THE MOST UP-TO-DATE TECHNICAL SPECSHEETS AND CUTOUTS, KINDLY VISIT **GLASSHARDWARE.COM.** 