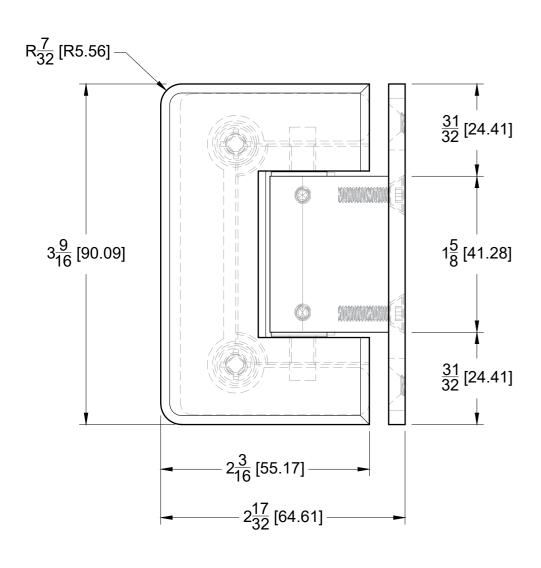

# FRONT

# **BACK**



# **GLASS CUT OUT**







Code: H301HA

Material: Solid Brass

# FRONT VIEW



# **BACK VIEW**



### **PLATE BACK VIEW**



### **SIDE VIEW**



### **TOP VIEW**



glasshardware.com

10101 NW 79th Ave
Hialeah Gardens, FL 33016
Phone: (877) 658-9008
Fax: (888) 280-2285

Product:
Adjustable

Code: H301HA

Adjustable Wall-to-Glass "H" Back Bilboa Hinge

de: H301HA | Material: Solid Brass

Specifications

Glass thickness: 3/8" (10 mm) to 1/2" (12 mm).
Cutout required - Tempered glass only
Includes: Screws and gaskets for installation.

BEFORE PROCEEDING WITH FABRICATION, PLEASE ENSURE THAT YOU VERIFY ALL MEASUREMENTS IT IS CRUCIAL TO DOUBLE-CHECK THE SPECIFICATIONS TO AVOID ANY DISCREPANCIES. FOR THE MOST UP-TO-DATE TECHNICAL SPECSHEETS AND CUTOUTS, KINDLY VISIT **GLASSHARDWARE.COM.** 

Date: 11/22/24 Sheet N°: 2/2