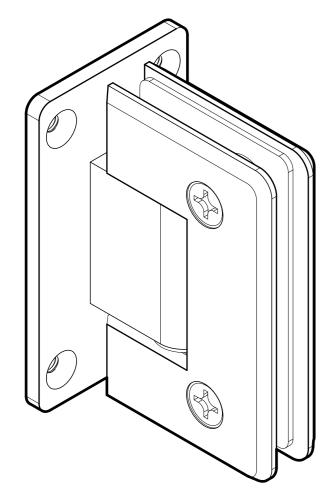

# FRONT



### **BACK**



## **GLASS CUT OUT**





Code: H301

Material: Solid Brass

## **TOP VIEW**



### SIDE VIEW



### **FRONT VIEW**



#### **BACK VIEW**





10101 NW 79th Ave Hialeah Gardens, FL 33016 Phone: (877) 658-9008 Fax: (888) 280-2285

Wall-to-Glass Full Back Bilboa Hinge

H301

Material: Solid Brass

Specifications:

Glass thickness: 3/8" (10 mm) to 1/2" (12 mm).
Cutout required - Tempered glass only
Includes: Gaskets and screws for installation.

BEFORE PROCEEDING WITH FABRICATION, PLEASE ENSURE THAT YOU VERIFY ALL MEASUREMENTS. IT IS CRUCIAL TO DOUBLE-CHECK THE SPECIFICATIONS TO AVOID ANY DISCREPANCIES. FOR THE MOST UP-TO-DATE TECHNICAL SPECSHEETS AND CUTOUTS, KINDLY VISIT **GLASSHARDWARE.COM.** 

Date: 11/13/24 Sheet N°: 2/2