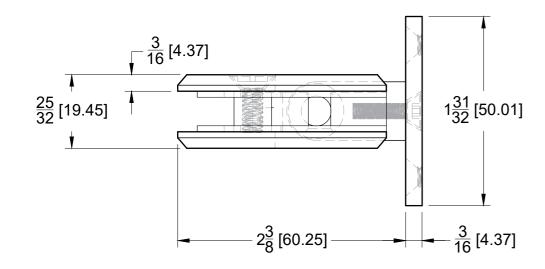

# FRONT



### **BACK**



## **GLASS CUT OUT**





Code: H301

Material: Solid Brass

## **TOP VIEW**



### SIDE VIEW



### **FRONT VIEW**



#### **BACK VIEW**





10101 NW 79th Ave Hialeah Gardens, FL 33016 Phone: (877) 658-9008 Fax: (888) 280-2285

Wall-to-Glass Full Back Bilboa Hinge

H301

Material: Solid Brass

Specifications:

Glass thickness: 3/8" (10 mm) to 1/2" (12 mm).
Cutout required - Tempered glass only
Includes: Gaskets and screws for installation.

BEFORE PROCEEDING WITH FABRICATION, PLEASE ENSURE THAT YOU VERIFY ALL MEASUREMENTS. IT IS CRUCIAL TO DOUBLE-CHECK THE SPECIFICATIONS TO AVOID ANY DISCREPANCIES. FOR THE MOST UP-TO-DATE TECHNICAL SPECSHEETS AND CUTOUTS, KINDLY VISIT **GLASSHARDWARE.COM.** 

Date: 11/13/24 Sheet N°: 2/2