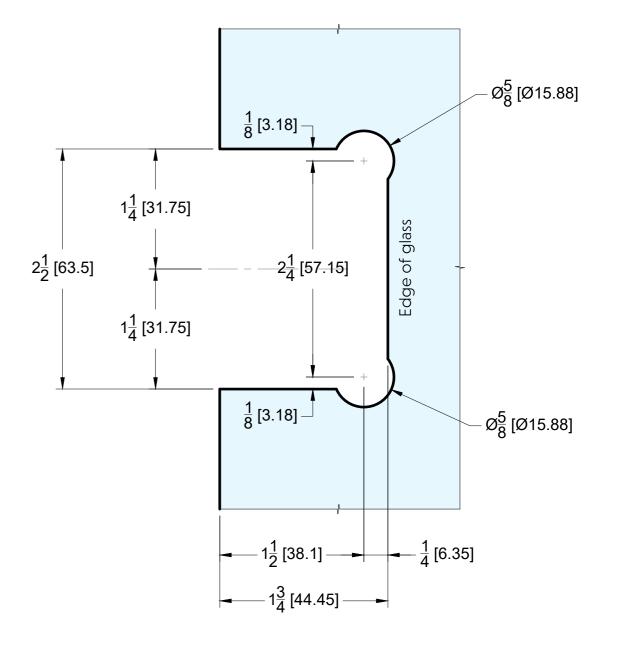

# FRONT



### **BACK**



## **GLASS CUT OUT**





Code: H301

Material: Solid Brass

## **TOP VIEW**



### SIDE VIEW



### **FRONT VIEW**



#### **BACK VIEW**





10101 NW 79th Ave Hialeah Gardens, FL 33016 Phone: (877) 658-9008 Fax: (888) 280-2285

Wall-to-Glass Full Back Bilboa Hinge

H301

Material: Solid Brass

Specifications:

Glass thickness: 3/8" (10 mm) to 1/2" (12 mm).
Cutout required - Tempered glass only
Includes: Gaskets and screws for installation.

BEFORE PROCEEDING WITH FABRICATION, PLEASE ENSURE THAT YOU VERIFY ALL MEASUREMENTS. IT IS CRUCIAL TO DOUBLE-CHECK THE SPECIFICATIONS TO AVOID ANY DISCREPANCIES. FOR THE MOST UP-TO-DATE TECHNICAL SPECSHEETS AND CUTOUTS, KINDLY VISIT **GLASSHARDWARE.COM.** 

Date: 11/13/24 Sheet N°: 2/2