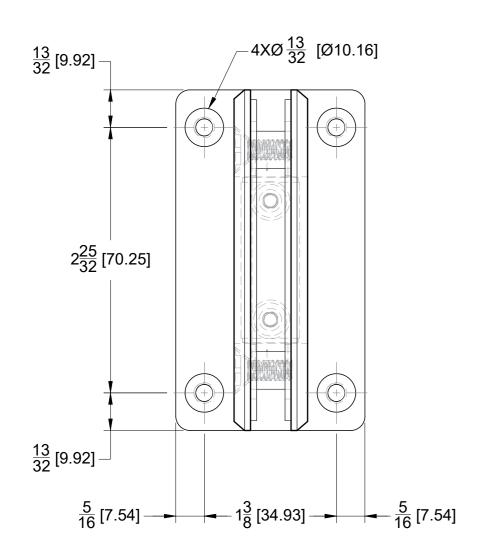

# FRONT



### **BACK**



## **GLASS CUT OUT**





Code: H301

Material: Solid Brass

## **TOP VIEW**



### SIDE VIEW



### **FRONT VIEW**



#### **BACK VIEW**





10101 NW 79th Ave Hialeah Gardens, FL 33016 Phone: (877) 658-9008 Fax: (888) 280-2285

Wall-to-Glass Full Back Bilboa Hinge

H301

Material: Solid Brass

Specifications:

Glass thickness: 3/8" (10 mm) to 1/2" (12 mm).
Cutout required - Tempered glass only
Includes: Gaskets and screws for installation.

BEFORE PROCEEDING WITH FABRICATION, PLEASE ENSURE THAT YOU VERIFY ALL MEASUREMENTS. IT IS CRUCIAL TO DOUBLE-CHECK THE SPECIFICATIONS TO AVOID ANY DISCREPANCIES. FOR THE MOST UP-TO-DATE TECHNICAL SPECSHEETS AND CUTOUTS, KINDLY VISIT **GLASSHARDWARE.COM.** 

Date: 11/13/24 Sheet N°: 2/2