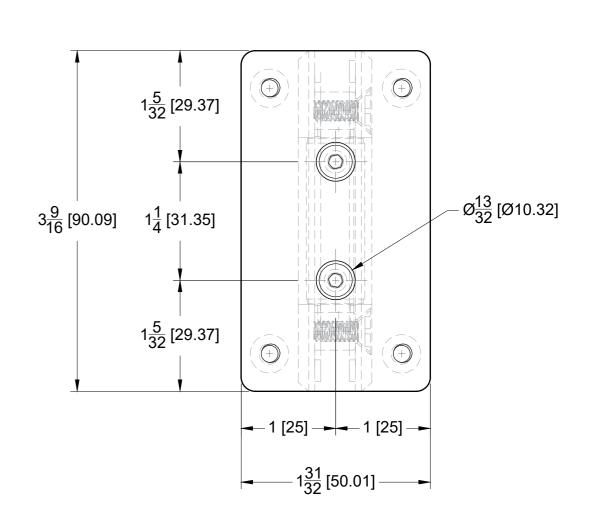

#### **BACK VIEW**

10101 NW 79th Ave Hialeah Gardens, FL 33016 Phone: (877) 658-9008 Fax: (888) 280-2285

Wall-to-Glass Full Back Bilboa Hinge

H301

Material: Solid Brass

Specifications:

Glass thickness: 3/8" (10 mm) to 1/2" (12 mm).
Cutout required - Tempered glass only
Includes: Gaskets and screws for installation.