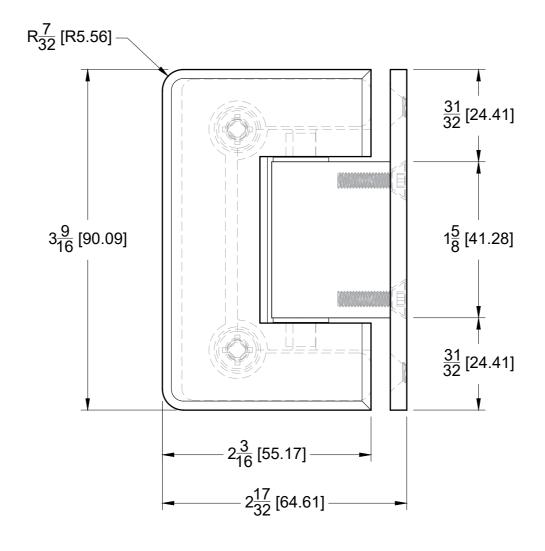

# FRONT



### **BACK**



## **GLASS CUT OUT**





Code: H301

Material: Solid Brass

## **TOP VIEW**



### SIDE VIEW



### **FRONT VIEW**



#### **BACK VIEW**





10101 NW 79th Ave Hialeah Gardens, FL 33016 Phone: (877) 658-9008 Fax: (888) 280-2285

Wall-to-Glass Full Back Bilboa Hinge

H301

Material: Solid Brass

Specifications:

Glass thickness: 3/8" (10 mm) to 1/2" (12 mm).
Cutout required - Tempered glass only
Includes: Gaskets and screws for installation.

BEFORE PROCEEDING WITH FABRICATION, PLEASE ENSURE THAT YOU VERIFY ALL MEASUREMENTS. IT IS CRUCIAL TO DOUBLE-CHECK THE SPECIFICATIONS TO AVOID ANY DISCREPANCIES. FOR THE MOST UP-TO-DATE TECHNICAL SPECSHEETS AND CUTOUTS, KINDLY VISIT **GLASSHARDWARE.COM.** 

Date: 11/13/24 Sheet N°: 2/2