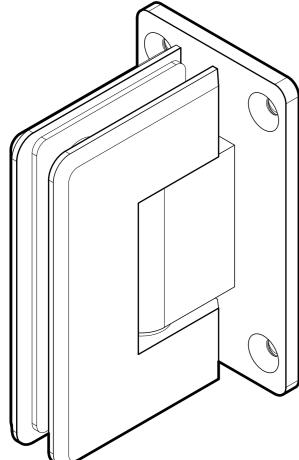

# FRONT



### **BACK**



## **GLASS CUT OUT**





Code: H301

Material: Solid Brass

## **TOP VIEW**



### SIDE VIEW



### **FRONT VIEW**



#### **BACK VIEW**





10101 NW 79th Ave Hialeah Gardens, FL 33016 Phone: (877) 658-9008 Fax: (888) 280-2285

Wall-to-Glass Full Back Bilboa Hinge

H301

Material: Solid Brass

Specifications:

Glass thickness: 3/8" (10 mm) to 1/2" (12 mm).
Cutout required - Tempered glass only
Includes: Gaskets and screws for installation.

BEFORE PROCEEDING WITH FABRICATION, PLEASE ENSURE THAT YOU VERIFY ALL MEASUREMENTS. IT IS CRUCIAL TO DOUBLE-CHECK THE SPECIFICATIONS TO AVOID ANY DISCREPANCIES. FOR THE MOST UP-TO-DATE TECHNICAL SPECSHEETS AND CUTOUTS, KINDLY VISIT **GLASSHARDWARE.COM.** 

Date: 11/13/24 Sheet N°: 2/2