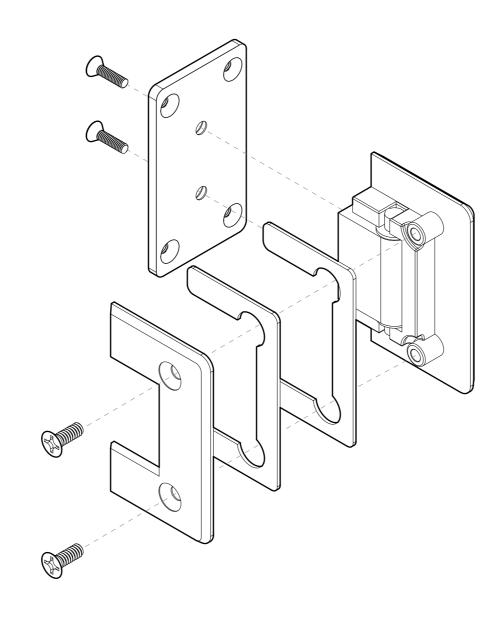

## **TOP VIEW**

### SIDE VIEW

### **FRONT VIEW**

#### **BACK VIEW**

10101 NW 79th Ave Hialeah Gardens, FL 33016 Phone: (877) 658-9008 Fax: (888) 280-2285

Wall-to-Glass Full Back Bilboa Hinge

H301

Material: Solid Brass

Specifications:

Glass thickness: 3/8" (10 mm) to 1/2" (12 mm).
Cutout required - Tempered glass only
Includes: Gaskets and screws for installation.