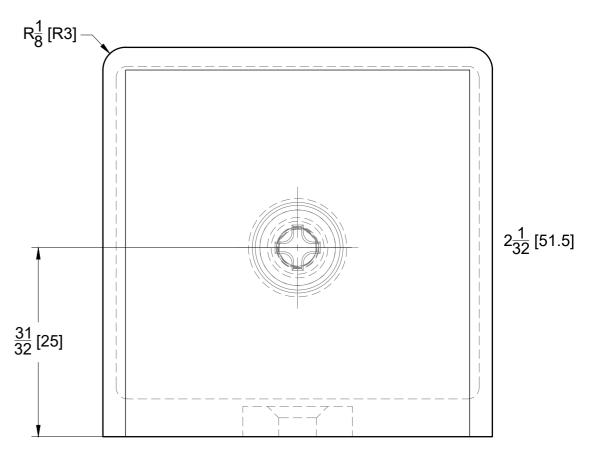

## **FRONT VIEW**

## **GLASS CUT OUT**

10101 NW 79th Ave Hialeah Gardens, FL 33016 Phone: (877) 658-9008 Fax: (888) 280-2285

Oversized Wall-to-Glass Bilboa Clamp Material: Solid Brass

GC53

Glass thickness: 3/8" (10 mm) to 1/2" (12 mm). Cutout required - Tempered glass only **Includes:** Screws and gaskets for installation