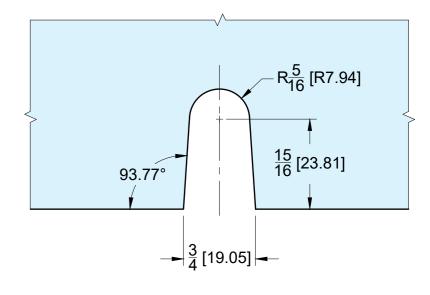

## **GLASS CUT OUT**

10101 NW 79th Ave Hialeah Gardens, FL 33016 Phone: (877) 658-9008 Fax: (888) 280-2285

Oversized Wall-to-Glass Bilboa Clamp Material: Solid Brass

GC53

Glass thickness: 3/8" (10 mm) to 1/2" (12 mm). Cutout required - Tempered glass only **Includes:** Screws and gaskets for installation