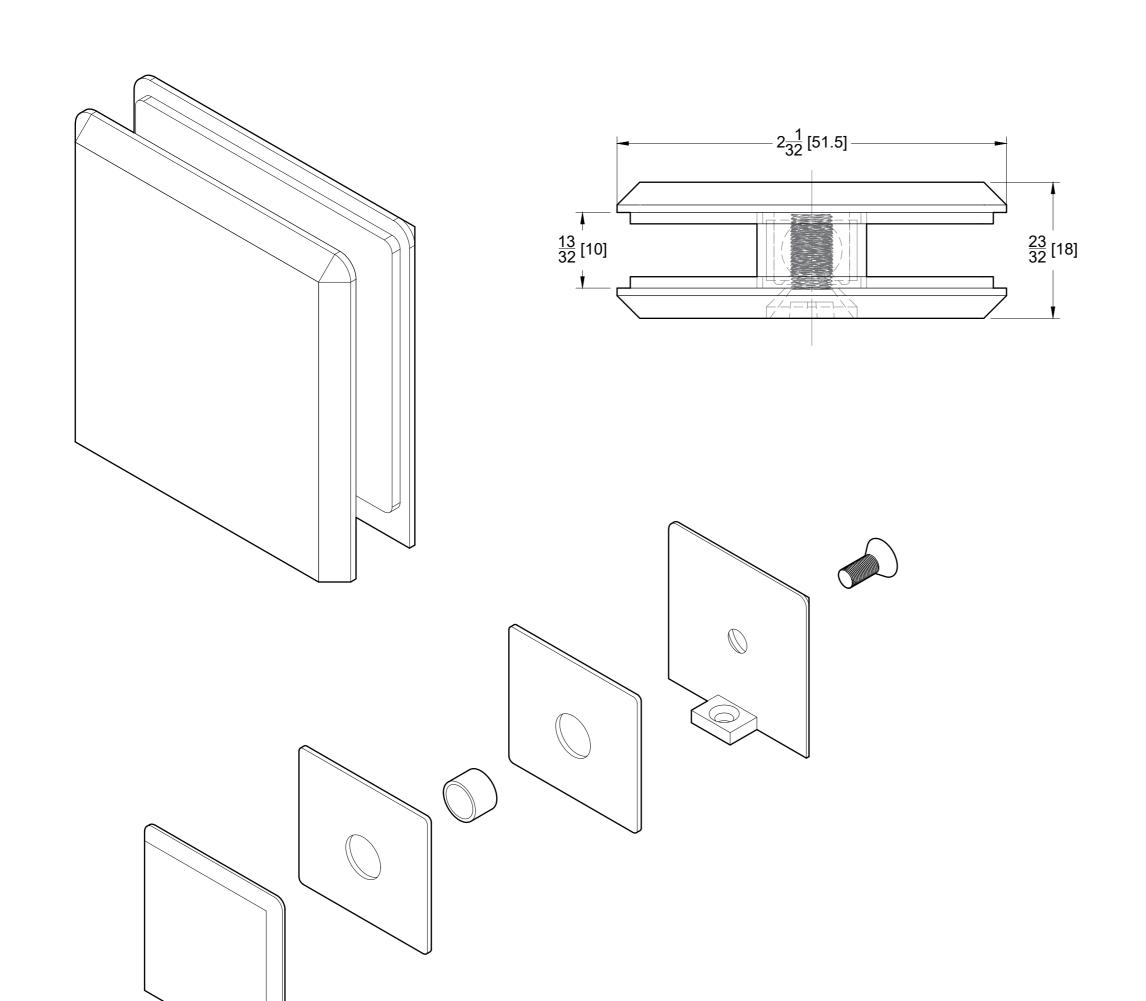

## **FRONT VIEW**

## **GLASS CUT OUT**

10101 NW 79th Ave Hialeah Gardens, FL 33016 Phone: (877) 658-9008 Fax: (888) 280-2285

Oversized Wall-to-Glass Bilboa Clamp Material: Solid Brass

GC53

Glass thickness: 3/8" (10 mm) to 1/2" (12 mm). Cutout required - Tempered glass only **Includes:** Screws and gaskets for installation

Date: 11/22/24