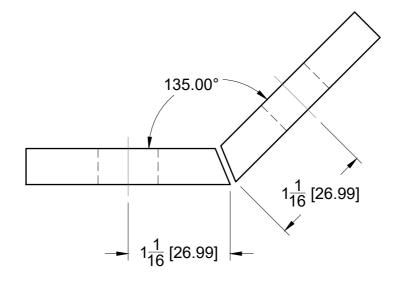

BACK

SIDE VIEW

10101 NW 79th Ave Hialeah Gardens, FL 33016 Phone: (877) 658-9008 Fax: (888) 280-2285

| Glass-to-Glass 135 Degree Bilbo |       |          |             |  |
|---------------------------------|-------|----------|-------------|--|
| Code:                           | GC43B | Matorial | Solid Brass |  |

Date: 11/13/24

Sheet N°: 2/2

Brass