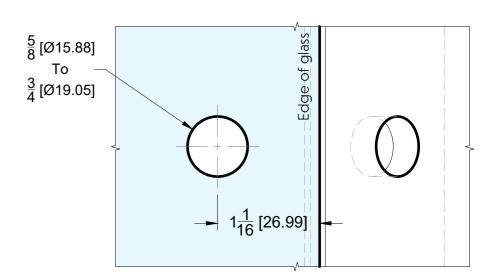

Date: 11/13/24

Sheet N°: 1/2

**GLASS CUT OUT** (Glass Thickness 3/8 - 10mm)

10101 NW 79th Ave Hialeah Gardens, FL 33016 Phone: (877) 658-9008 Fax: (888) 280-2285

| Product: | Glass-to-Glass 135 | Degre     | ee Bi |
|----------|--------------------|-----------|-------|
| Code:    | GC43B              | Material: | Solid |