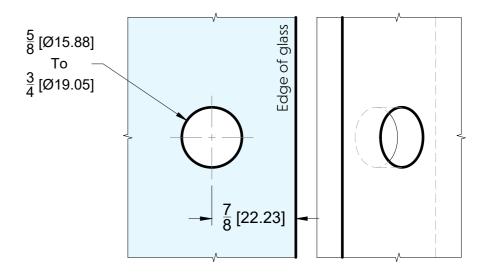

## lilboa Clamp

Specifications:

**Glass thickness:** 3/8" (10 mm) to 1/2" (12 mm). Cutout required - Tempered glass only BEFORE PROCEEDING WITH FABRICATION, PLEASE ENSURE THAT YOU VERIFY ALL MEASUREMENTS. IT IS CRUCIAL TO DOUBLE-CHECK THE SPECIFICATIONS TO AVOID ANY DISCREPANCIES. FOR THE MOST UP-TO-DATE TECHNICAL SPECSHEETS AND CUTOUTS, KINDLY VISIT **GLASSHARDWARE.COM.** 

## Bilboa Clamp

Specifications:

Glass thickness: 3/8" (10 mm) to 1/2" (12 mm). Cutout required - Tempered glass only BEFORE PROCEEDING WITH FABRICATION, PLEASE ENSURE THAT YOU VERIFY ALL MEASUREMENTS. IT IS CRUCIAL TO DOUBLE-CHECK THE SPECIFICATIONS TO AVOID ANY DISCREPANCIES. FOR THE MOST UP-TO-DATE TECHNICAL SPECSHEETS AND CUTOUTS, KINDLY VISIT **GLASSHARDWARE.COM.** 