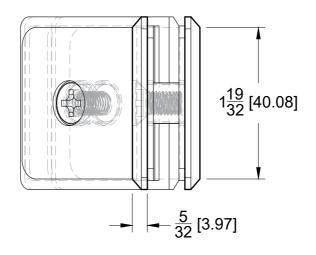

## lilboa Clamp

Specifications:

**Glass thickness:** 3/8" (10 mm) to 1/2" (12 mm). Cutout required - Tempered glass only BEFORE PROCEEDING WITH FABRICATION, PLEASE ENSURE THAT YOU VERIFY ALL MEASUREMENTS. IT IS CRUCIAL TO DOUBLE-CHECK THE SPECIFICATIONS TO AVOID ANY DISCREPANCIES. FOR THE MOST UP-TO-DATE TECHNICAL SPECSHEETS AND CUTOUTS, KINDLY VISIT **GLASSHARDWARE.COM.** 

## Bilboa Clamp

Specifications:

Glass thickness: 3/8" (10 mm) to 1/2" (12 mm). Cutout required - Tempered glass only BEFORE PROCEEDING WITH FABRICATION, PLEASE ENSURE THAT YOU VERIFY ALL MEASUREMENTS. IT IS CRUCIAL TO DOUBLE-CHECK THE SPECIFICATIONS TO AVOID ANY DISCREPANCIES. FOR THE MOST UP-TO-DATE TECHNICAL SPECSHEETS AND CUTOUTS, KINDLY VISIT **GLASSHARDWARE.COM.** 