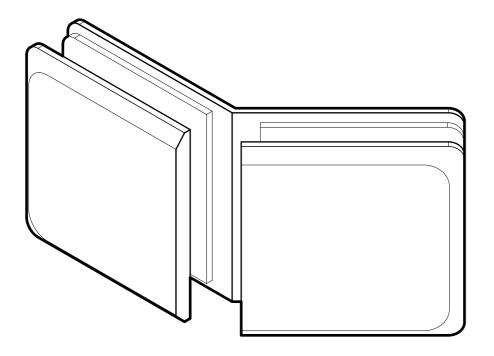

## lilboa Clamp

Specifications:

**Glass thickness:** 3/8" (10 mm) to 1/2" (12 mm). Cutout required - Tempered glass only BEFORE PROCEEDING WITH FABRICATION, PLEASE ENSURE THAT YOU VERIFY ALL MEASUREMENTS. IT IS CRUCIAL TO DOUBLE-CHECK THE SPECIFICATIONS TO AVOID ANY DISCREPANCIES. FOR THE MOST UP-TO-DATE TECHNICAL SPECSHEETS AND CUTOUTS, KINDLY VISIT **GLASSHARDWARE.COM.** 

## Bilboa Clamp

Specifications:

Glass thickness: 3/8" (10 mm) to 1/2" (12 mm). Cutout required - Tempered glass only BEFORE PROCEEDING WITH FABRICATION, PLEASE ENSURE THAT YOU VERIFY ALL MEASUREMENTS. IT IS CRUCIAL TO DOUBLE-CHECK THE SPECIFICATIONS TO AVOID ANY DISCREPANCIES. FOR THE MOST UP-TO-DATE TECHNICAL SPECSHEETS AND CUTOUTS, KINDLY VISIT **GLASSHARDWARE.COM.** 