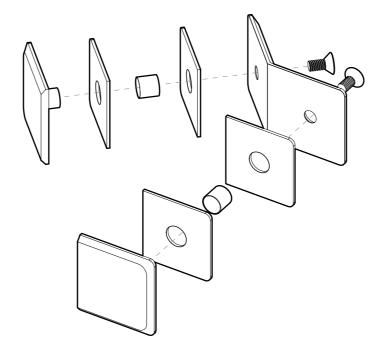

## lilboa Clamp

Specifications:

**Glass thickness:** 3/8" (10 mm) to 1/2" (12 mm). Cutout required - Tempered glass only BEFORE PROCEEDING WITH FABRICATION, PLEASE ENSURE THAT YOU VERIFY ALL MEASUREMENTS. IT IS CRUCIAL TO DOUBLE-CHECK THE SPECIFICATIONS TO AVOID ANY DISCREPANCIES. FOR THE MOST UP-TO-DATE TECHNICAL SPECSHEETS AND CUTOUTS, KINDLY VISIT **GLASSHARDWARE.COM.** 

## Bilboa Clamp

Specifications:

Glass thickness: 3/8" (10 mm) to 1/2" (12 mm). Cutout required - Tempered glass only BEFORE PROCEEDING WITH FABRICATION, PLEASE ENSURE THAT YOU VERIFY ALL MEASUREMENTS. IT IS CRUCIAL TO DOUBLE-CHECK THE SPECIFICATIONS TO AVOID ANY DISCREPANCIES. FOR THE MOST UP-TO-DATE TECHNICAL SPECSHEETS AND CUTOUTS, KINDLY VISIT **GLASSHARDWARE.COM.** 