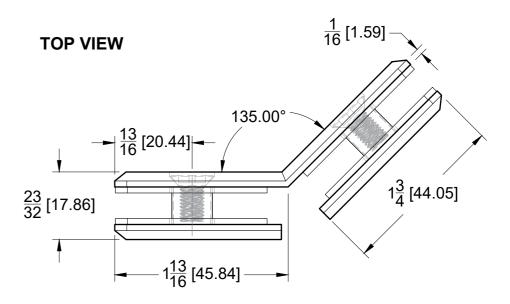

BACK

SIDE VIEW

10101 NW 79th Ave Hialeah Gardens, FL 33016 Phone: (877) 658-9008 Fax: (888) 280-2285

| Glass-to-Glass 135 Degree Bilbo |       |          |             |  |
|---------------------------------|-------|----------|-------------|--|
| Code:                           | GC43B | Matorial | Solid Brass |  |

## lilboa Clamp

Specifications:

**Glass thickness:** 3/8" (10 mm) to 1/2" (12 mm). Cutout required - Tempered glass only BEFORE PROCEEDING WITH FABRICATION, PLEASE ENSURE THAT YOU VERIFY ALL MEASUREMENTS. IT IS CRUCIAL TO DOUBLE-CHECK THE SPECIFICATIONS TO AVOID ANY DISCREPANCIES. FOR THE MOST UP-TO-DATE TECHNICAL SPECSHEETS AND CUTOUTS, KINDLY VISIT **GLASSHARDWARE.COM.** 

Date: 11/13/24

Sheet N°: 1/2

**GLASS CUT OUT** (Glass Thickness 3/8 - 10mm)

10101 NW 79th Ave Hialeah Gardens, FL 33016 Phone: (877) 658-9008 Fax: (888) 280-2285

| Product: | Glass-to-Glass 135 | Degre     | ee Bi |
|----------|--------------------|-----------|-------|
| Code:    | GC43B              | Material: | Solid |

## Bilboa Clamp

Specifications:

Glass thickness: 3/8" (10 mm) to 1/2" (12 mm). Cutout required - Tempered glass only BEFORE PROCEEDING WITH FABRICATION, PLEASE ENSURE THAT YOU VERIFY ALL MEASUREMENTS. IT IS CRUCIAL TO DOUBLE-CHECK THE SPECIFICATIONS TO AVOID ANY DISCREPANCIES. FOR THE MOST UP-TO-DATE TECHNICAL SPECSHEETS AND CUTOUTS, KINDLY VISIT **GLASSHARDWARE.COM.** 