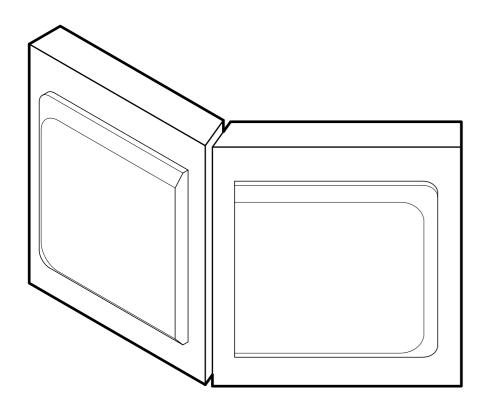

NW 79th Ave Hialeah Gardens, FL 33016 Phone: (877) 658-9008 Fax: (888) 280-2285

| Glass-to-Glass 135 Degree Bilbo |       |          |             |  |
|---------------------------------|-------|----------|-------------|--|
| Code:                           | GC43B | Matorial | Solid Brass |  |



**FRONT VIEW** 



**BACK VIEW** 



## lilboa Clamp

Specifications:

**Glass thickness:** 3/8" (10 mm) to 1/2" (12 mm). Cutout required - Tempered glass only BEFORE PROCEEDING WITH FABRICATION, PLEASE ENSURE THAT YOU VERIFY ALL MEASUREMENTS. IT IS CRUCIAL TO DOUBLE-CHECK THE SPECIFICATIONS TO AVOID ANY DISCREPANCIES. FOR THE MOST UP-TO-DATE TECHNICAL SPECSHEETS AND CUTOUTS, KINDLY VISIT **GLASSHARDWARE.COM.** 

Date: 11/13/24

Sheet N°: 1/2

**GLASS CUT OUT** (Glass Thickness 3/8 - 10mm)











10101 NW 79th Ave Hialeah Gardens, FL 33016 Phone: (877) 658-9008 Fax: (888) 280-2285

| Product: | Glass-to-Glass 135 | Degre     | ee Bi |
|----------|--------------------|-----------|-------|
| Code:    | GC43B              | Material: | Solid |





## Bilboa Clamp

Specifications:

Glass thickness: 3/8" (10 mm) to 1/2" (12 mm). Cutout required - Tempered glass only BEFORE PROCEEDING WITH FABRICATION, PLEASE ENSURE THAT YOU VERIFY ALL MEASUREMENTS. IT IS CRUCIAL TO DOUBLE-CHECK THE SPECIFICATIONS TO AVOID ANY DISCREPANCIES. FOR THE MOST UP-TO-DATE TECHNICAL SPECSHEETS AND CUTOUTS, KINDLY VISIT **GLASSHARDWARE.COM.** 

Date: 11/13/24

Sheet N°: 2/2

Brass