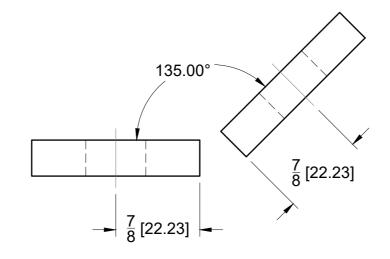

BACK

SIDE VIEW

10101 NW 79th Ave Hialeah Gardens, FL 33016 Phone: (877) 658-9008 Fax: (888) 280-2285

| Glass-to-Glass 135 Degree Bilbo |       |          |             |  |
|---------------------------------|-------|----------|-------------|--|
| Code:                           | GC43B | Matorial | Solid Brass |  |

Date: 11/13/24

Sheet N°: 1/2

**GLASS CUT OUT** (Glass Thickness 3/8 - 10mm)

10101 NW 79th Ave Hialeah Gardens, FL 33016 Phone: (877) 658-9008 Fax: (888) 280-2285

| Product: | Glass-to-Glass 135 | Degre     | ee Bi |
|----------|--------------------|-----------|-------|
| Code:    | GC43B              | Material: | Solid |