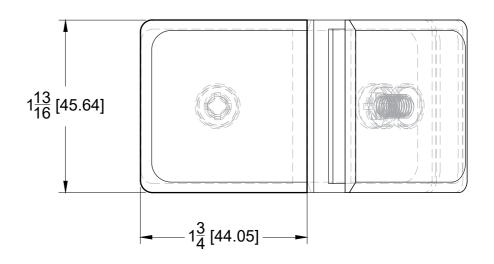

**FRONT VIEW** 

**BACK VIEW** 

BACK

SIDE VIEW

10101 NW 79th Ave Hialeah Gardens, FL 33016 Phone: (877) 658-9008 Fax: (888) 280-2285

| Glass-to-Glass 135 Degree Bilbo |       |          |             |  |
|---------------------------------|-------|----------|-------------|--|
| Code:                           | GC43B | Matorial | Solid Brass |  |