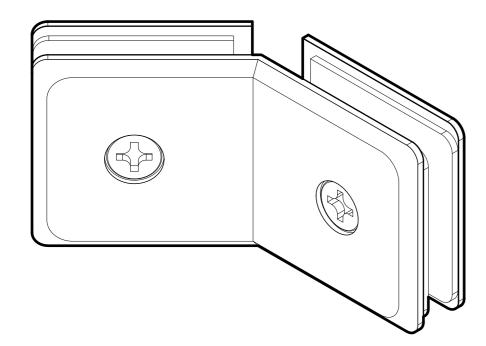

## lilboa Clamp

Specifications:

**Glass thickness:** 3/8" (10 mm) to 1/2" (12 mm). Cutout required - Tempered glass only BEFORE PROCEEDING WITH FABRICATION, PLEASE ENSURE THAT YOU VERIFY ALL MEASUREMENTS. IT IS CRUCIAL TO DOUBLE-CHECK THE SPECIFICATIONS TO AVOID ANY DISCREPANCIES. FOR THE MOST UP-TO-DATE TECHNICAL SPECSHEETS AND CUTOUTS, KINDLY VISIT **GLASSHARDWARE.COM.** 

## Bilboa Clamp

Specifications:

Glass thickness: 3/8" (10 mm) to 1/2" (12 mm). Cutout required - Tempered glass only BEFORE PROCEEDING WITH FABRICATION, PLEASE ENSURE THAT YOU VERIFY ALL MEASUREMENTS. IT IS CRUCIAL TO DOUBLE-CHECK THE SPECIFICATIONS TO AVOID ANY DISCREPANCIES. FOR THE MOST UP-TO-DATE TECHNICAL SPECSHEETS AND CUTOUTS, KINDLY VISIT **GLASSHARDWARE.COM.** 