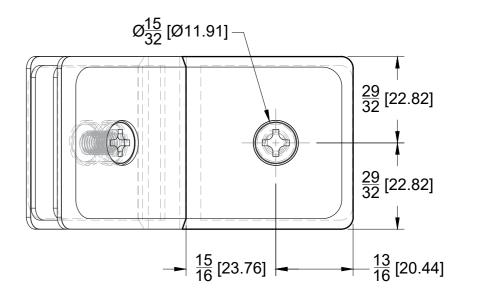

BACK

SIDE VIEW

10101 NW 79th Ave Hialeah Gardens, FL 33016 Phone: (877) 658-9008 Fax: (888) 280-2285

| Glass-to-Glass 135 Degree Bilbo |       |          |             |  |
|---------------------------------|-------|----------|-------------|--|
| Code:                           | GC43B | Matorial | Solid Brass |  |

Date: 11/13/24

Sheet N°: 2/2

Brass