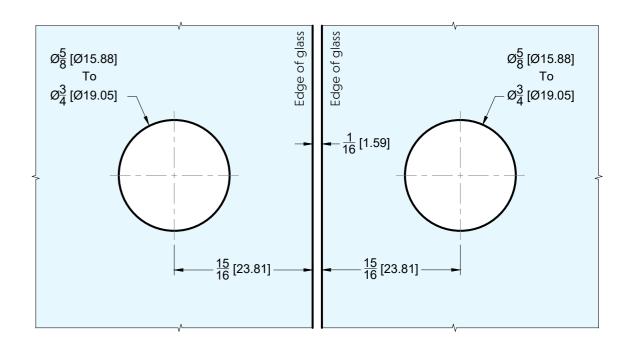

## **GLASS CUT OUT**

Glass thickness: 3/8" (10 mm) to 1/2" (12 mm). Cutout required - Tempered glass only BEFORE PROCEEDING WITH FABRICATION, PLEASE ENSURE THAT YOU VERIFY ALL MEASUREMENTS. IT IS CRUCIAL TO DOUBLE-CHECK THE SPECIFICATIONS TO AVOID ANY DISCREPANCIES. FOR THE MOST UP-TO-DATE TECHNICAL SPECSHEETS AND CUTOUTS, KINDLY VISIT **GLASSHARDWARE.COM.** 