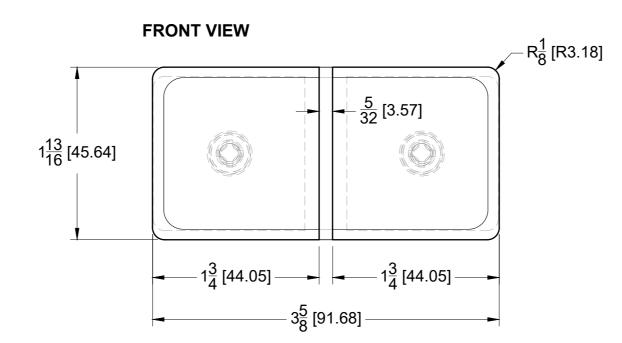

## **FRONT**

Glass thickness: 3/8" (10 mm) to 1/2" (12 mm). Cutout required - Tempered glass only BEFORE PROCEEDING WITH FABRICATION, PLEASE ENSURE THAT YOU VERIFY ALL MEASUREMENTS. IT IS CRUCIAL TO DOUBLE-CHECK THE SPECIFICATIONS TO AVOID ANY DISCREPANCIES. FOR THE MOST UP-TO-DATE TECHNICAL SPECSHEETS AND CUTOUTS, KINDLY VISIT **GLASSHARDWARE.COM.** 