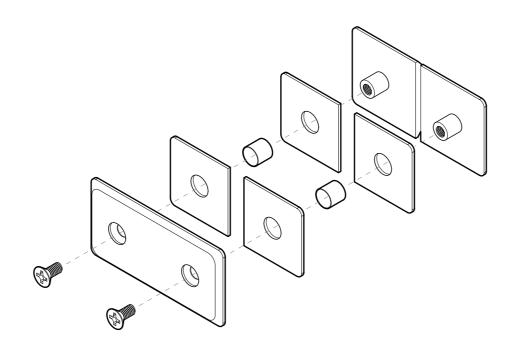

## **FRONT**



# BACK





## **TOP VIEW**





## **GLASS CUT OUT**



## SIDE VIEW



## **BACK VIEW**





10101 NW 79th Ave Hialeah Gardens, FL 33016 Phone: (877) 658-9008 Fax: (888) 280-2285

Product: Glass-to-Glass 180 Degree Bilboa Clamp (Split Face)

Code: GC43A Material: Solid Brass

Specification Glass thickness:

Glass thickness: 3/8" (10 mm) to 1/2" (12 mm). Cutout required - Tempered glass only BEFORE PROCEEDING WITH FABRICATION, PLEASE ENSURE THAT YOU VERIFY ALL MEASUREMENTS. IT IS CRUCIAL TO DOUBLE-CHECK THE SPECIFICATIONS TO AVOID ANY DISCREPANCIES. FOR THE MOST UP-TO-DATE TECHNICAL SPECSHEETS AND CUTOUTS, KINDLY VISIT **GLASSHARDWARE.COM.** 

Date: 11/12/24