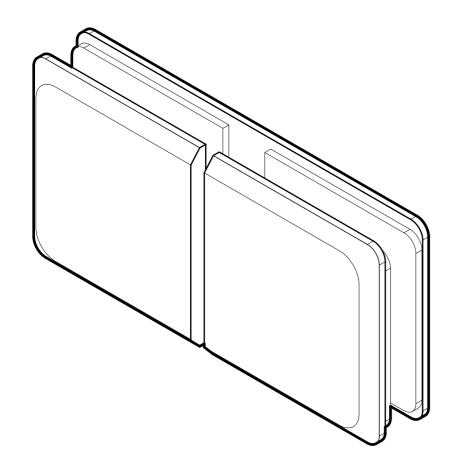

## **FRONT**



# BACK





## **TOP VIEW**





## **GLASS CUT OUT**



## SIDE VIEW



## **BACK VIEW**





10101 NW 79th Ave Hialeah Gardens, FL 33016 Phone: (877) 658-9008 Fax: (888) 280-2285

Product: Glass-to-Glass 180 Degree Bilboa Clamp (Split Face)

Code: GC43A Material: Solid Brass

Specification Glass thickness:

Glass thickness: 3/8" (10 mm) to 1/2" (12 mm). Cutout required - Tempered glass only BEFORE PROCEEDING WITH FABRICATION, PLEASE ENSURE THAT YOU VERIFY ALL MEASUREMENTS. IT IS CRUCIAL TO DOUBLE-CHECK THE SPECIFICATIONS TO AVOID ANY DISCREPANCIES. FOR THE MOST UP-TO-DATE TECHNICAL SPECSHEETS AND CUTOUTS, KINDLY VISIT **GLASSHARDWARE.COM.** 

Date: 11/12/24