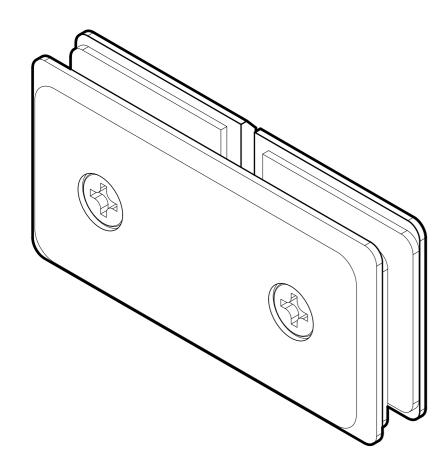

## **FRONT**



# BACK





## **TOP VIEW**





## **GLASS CUT OUT**



## SIDE VIEW



## **BACK VIEW**





10101 NW 79th Ave Hialeah Gardens, FL 33016 Phone: (877) 658-9008 Fax: (888) 280-2285

Product: Glass-to-Glass 180 Degree Bilboa Clamp (Split Face)

Code: GC43A Material: Solid Brass

Specification Glass thickness:

Glass thickness: 3/8" (10 mm) to 1/2" (12 mm). Cutout required - Tempered glass only BEFORE PROCEEDING WITH FABRICATION, PLEASE ENSURE THAT YOU VERIFY ALL MEASUREMENTS. IT IS CRUCIAL TO DOUBLE-CHECK THE SPECIFICATIONS TO AVOID ANY DISCREPANCIES. FOR THE MOST UP-TO-DATE TECHNICAL SPECSHEETS AND CUTOUTS, KINDLY VISIT **GLASSHARDWARE.COM.** 

Date: 11/12/24