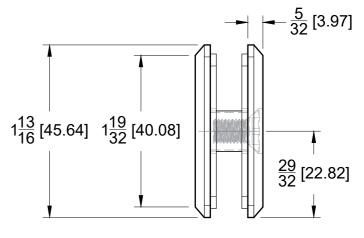

## **FRONT**



# BACK





## **TOP VIEW**





## **GLASS CUT OUT**



## SIDE VIEW



## **BACK VIEW**





10101 NW 79th Ave Hialeah Gardens, FL 33016 Phone: (877) 658-9008 Fax: (888) 280-2285

Product: Glass-to-Glass 180 Degree Bilboa Clamp (Split Face)

Code: GC43A Material: Solid Brass

Specification Glass thickness:

Glass thickness: 3/8" (10 mm) to 1/2" (12 mm). Cutout required - Tempered glass only BEFORE PROCEEDING WITH FABRICATION, PLEASE ENSURE THAT YOU VERIFY ALL MEASUREMENTS. IT IS CRUCIAL TO DOUBLE-CHECK THE SPECIFICATIONS TO AVOID ANY DISCREPANCIES. FOR THE MOST UP-TO-DATE TECHNICAL SPECSHEETS AND CUTOUTS, KINDLY VISIT **GLASSHARDWARE.COM.** 

Date: 11/12/24