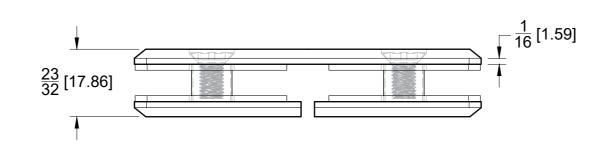

## **FRONT**



# BACK





## **TOP VIEW**





## **GLASS CUT OUT**



## SIDE VIEW



## **BACK VIEW**





10101 NW 79th Ave Hialeah Gardens, FL 33016 Phone: (877) 658-9008 Fax: (888) 280-2285

Product: Glass-to-Glass 180 Degree Bilboa Clamp (Split Face)

Code: GC43A Material: Solid Brass

Specification Glass thickness:

Glass thickness: 3/8" (10 mm) to 1/2" (12 mm). Cutout required - Tempered glass only BEFORE PROCEEDING WITH FABRICATION, PLEASE ENSURE THAT YOU VERIFY ALL MEASUREMENTS. IT IS CRUCIAL TO DOUBLE-CHECK THE SPECIFICATIONS TO AVOID ANY DISCREPANCIES. FOR THE MOST UP-TO-DATE TECHNICAL SPECSHEETS AND CUTOUTS, KINDLY VISIT **GLASSHARDWARE.COM.** 

Date: 11/12/24