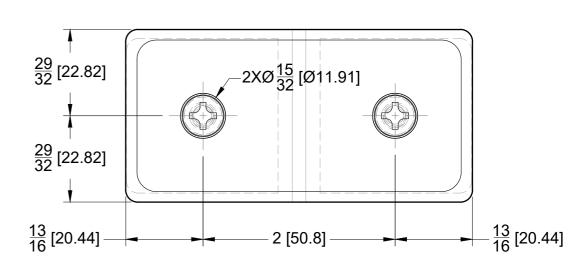

## **BACK VIEW**

10101 NW 79th Ave Hialeah Gardens, FL 33016 Phone: (877) 658-9008 Fax: (888) 280-2285

Product: Glass-to-Glass 180 Degree Bilboa Clamp (Split Face)

Code: GC43A Material: Solid Brass

Specification Glass thickness: