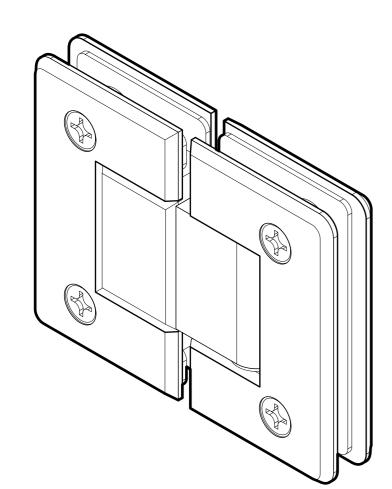

# **FRONT**



# **BACK**





# **GLASS CUT OUT**







10101 NW 79th Ave Hialeah Gardens, FL 33016 Phone: (877) 658-9008 Fax: (888) 280-2285

Code: H303

Glass-to-Glass 180 Degree Bilboa Hinge

Material: Solid Brass

Glass thickness: 3/8" (10 mm) to 1/2" (12 mm).
Cutout required - Tempered glass only
Includes: Four clear gaskets

BEFORE PROCEEDING WITH FABRICATION, PLEASE ENSURE THAT YOU VERIFY ALL MEASUREMENTS. IT IS CRUCIAL TO DOUBLE-CHECK THE SPECIFICATIONS TO AVOID ANY DISCREPANCIES. FOR THE MOST UP-TO-DATE TECHNICAL SPECSHEETS AND CUTOUTS, KINDLY VISIT **GLASSHARDWARE.COM.** 







### **FRONT VIEW**



Code: H303

# **BACK VIEW**





Material: Solid Brass