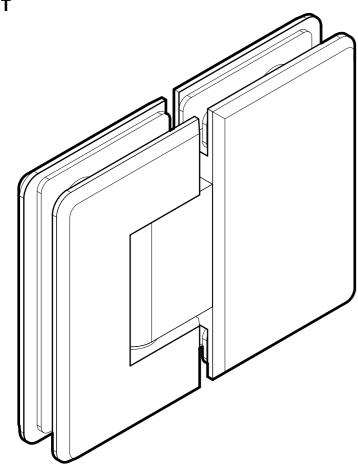

# **FRONT**

# **GLASS CUT OUT**

10101 NW 79th Ave Hialeah Gardens, FL 33016 Phone: (877) 658-9008 Fax: (888) 280-2285

Code: H303

Glass-to-Glass 180 Degree Bilboa Hinge

Material: Solid Brass

Glass thickness: 3/8" (10 mm) to 1/2" (12 mm).
Cutout required - Tempered glass only
Includes: Four clear gaskets

### **FRONT VIEW**

Code: H303