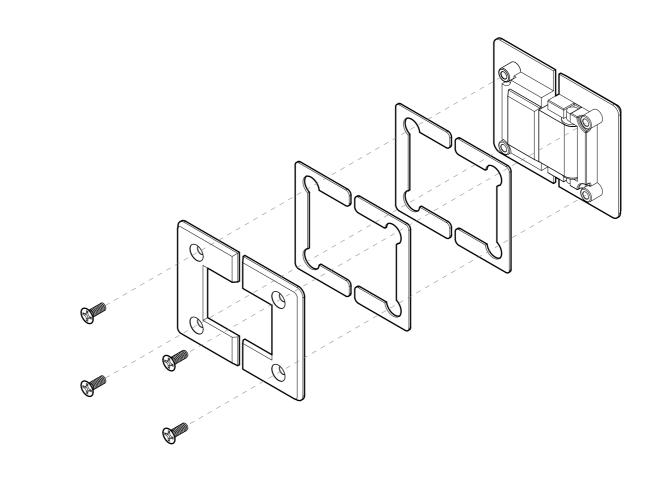

# **GLASS CUT OUT**

10101 NW 79th Ave Hialeah Gardens, FL 33016 Phone: (877) 658-9008 Fax: (888) 280-2285

Code: H303

Glass-to-Glass 180 Degree Bilboa Hinge

Material: Solid Brass

Glass thickness: 3/8" (10 mm) to 1/2" (12 mm).
Cutout required - Tempered glass only
Includes: Four clear gaskets