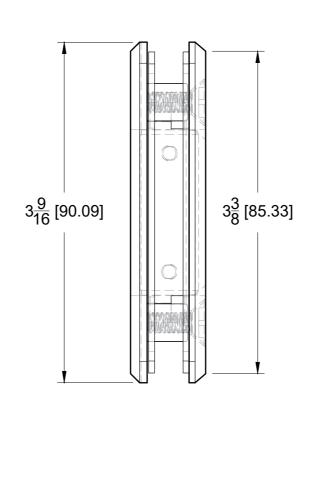

# **FRONT**



# **BACK**





# **GLASS CUT OUT**







10101 NW 79th Ave Hialeah Gardens, FL 33016 Phone: (877) 658-9008 Fax: (888) 280-2285

Code: H303

Glass-to-Glass 180 Degree Bilboa Hinge

Material: Solid Brass

Glass thickness: 3/8" (10 mm) to 1/2" (12 mm).
Cutout required - Tempered glass only
Includes: Four clear gaskets

BEFORE PROCEEDING WITH FABRICATION, PLEASE ENSURE THAT YOU VERIFY ALL MEASUREMENTS. IT IS CRUCIAL TO DOUBLE-CHECK THE SPECIFICATIONS TO AVOID ANY DISCREPANCIES. FOR THE MOST UP-TO-DATE TECHNICAL SPECSHEETS AND CUTOUTS, KINDLY VISIT **GLASSHARDWARE.COM.** 







### **FRONT VIEW**



Code: H303

# **BACK VIEW**





Material: Solid Brass