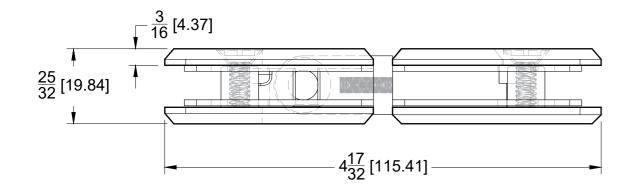

# **FRONT**



# **BACK**





# **GLASS CUT OUT**







10101 NW 79th Ave Hialeah Gardens, FL 33016 Phone: (877) 658-9008 Fax: (888) 280-2285

Code: H303

Glass-to-Glass 180 Degree Bilboa Hinge

Material: Solid Brass

Glass thickness: 3/8" (10 mm) to 1/2" (12 mm).
Cutout required - Tempered glass only
Includes: Four clear gaskets

BEFORE PROCEEDING WITH FABRICATION, PLEASE ENSURE THAT YOU VERIFY ALL MEASUREMENTS. IT IS CRUCIAL TO DOUBLE-CHECK THE SPECIFICATIONS TO AVOID ANY DISCREPANCIES. FOR THE MOST UP-TO-DATE TECHNICAL SPECSHEETS AND CUTOUTS, KINDLY VISIT **GLASSHARDWARE.COM.** 







### **FRONT VIEW**



Code: H303

# **BACK VIEW**





Material: Solid Brass