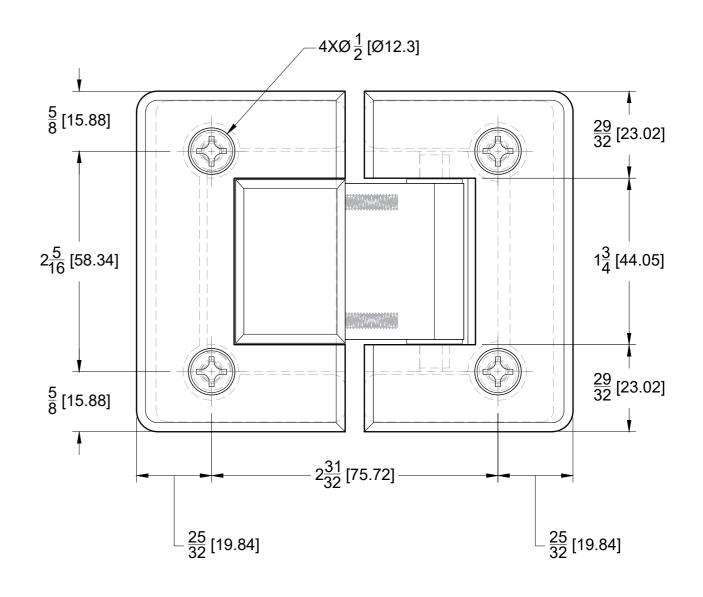

# **FRONT**



# **BACK**





# **GLASS CUT OUT**







10101 NW 79th Ave Hialeah Gardens, FL 33016 Phone: (877) 658-9008 Fax: (888) 280-2285

Code: H303

Glass-to-Glass 180 Degree Bilboa Hinge

Material: Solid Brass

Glass thickness: 3/8" (10 mm) to 1/2" (12 mm).
Cutout required - Tempered glass only
Includes: Four clear gaskets

BEFORE PROCEEDING WITH FABRICATION, PLEASE ENSURE THAT YOU VERIFY ALL MEASUREMENTS. IT IS CRUCIAL TO DOUBLE-CHECK THE SPECIFICATIONS TO AVOID ANY DISCREPANCIES. FOR THE MOST UP-TO-DATE TECHNICAL SPECSHEETS AND CUTOUTS, KINDLY VISIT **GLASSHARDWARE.COM.** 







### **FRONT VIEW**



Code: H303

# **BACK VIEW**





Material: Solid Brass