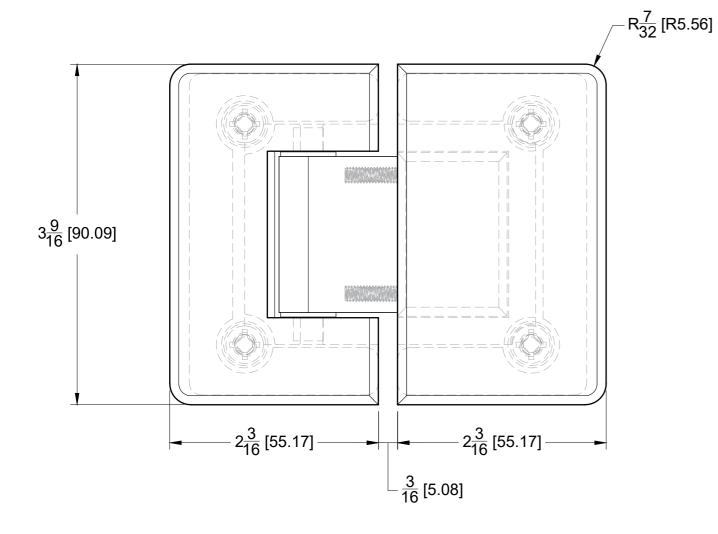

# **FRONT**



# **BACK**





# **GLASS CUT OUT**







10101 NW 79th Ave Hialeah Gardens, FL 33016 Phone: (877) 658-9008 Fax: (888) 280-2285

Code: H303

Glass-to-Glass 180 Degree Bilboa Hinge

Material: Solid Brass

Glass thickness: 3/8" (10 mm) to 1/2" (12 mm).
Cutout required - Tempered glass only
Includes: Four clear gaskets

BEFORE PROCEEDING WITH FABRICATION, PLEASE ENSURE THAT YOU VERIFY ALL MEASUREMENTS. IT IS CRUCIAL TO DOUBLE-CHECK THE SPECIFICATIONS TO AVOID ANY DISCREPANCIES. FOR THE MOST UP-TO-DATE TECHNICAL SPECSHEETS AND CUTOUTS, KINDLY VISIT **GLASSHARDWARE.COM.** 







### **FRONT VIEW**



Code: H303

# **BACK VIEW**





Material: Solid Brass