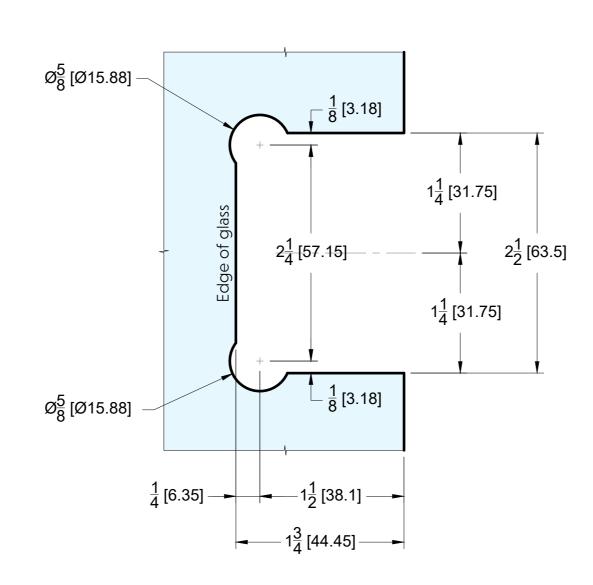

# **GLASS CUT OUT**

10101 NW 79th Ave Hialeah Gardens, FL 33016 Phone: (877) 658-9008 Fax: (888) 280-2285

Code: H303

Glass-to-Glass 180 Degree Bilboa Hinge

Material: Solid Brass

Glass thickness: 3/8" (10 mm) to 1/2" (12 mm).
Cutout required - Tempered glass only
Includes: Four clear gaskets

BEFORE PROCEEDING WITH FABRICATION, PLEASE ENSURE THAT YOU VERIFY ALL MEASUREMENTS. IT IS CRUCIAL TO DOUBLE-CHECK THE SPECIFICATIONS TO AVOID ANY DISCREPANCIES. FOR THE MOST UP-TO-DATE TECHNICAL SPECSHEETS AND CUTOUTS, KINDLY VISIT **GLASSHARDWARE.COM.** 