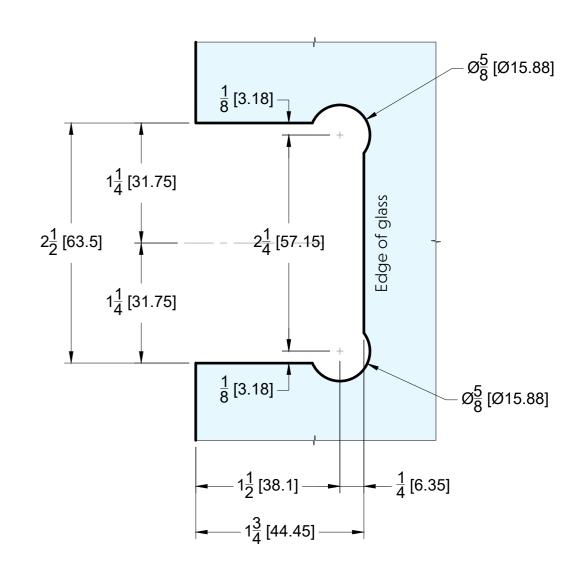

# **GLASS CUT OUT**

10101 NW 79th Ave Hialeah Gardens, FL 33016 Phone: (877) 658-9008 Fax: (888) 280-2285

Code: H303

Glass-to-Glass 180 Degree Bilboa Hinge

Material: Solid Brass

Glass thickness: 3/8" (10 mm) to 1/2" (12 mm).
Cutout required - Tempered glass only
Includes: Four clear gaskets