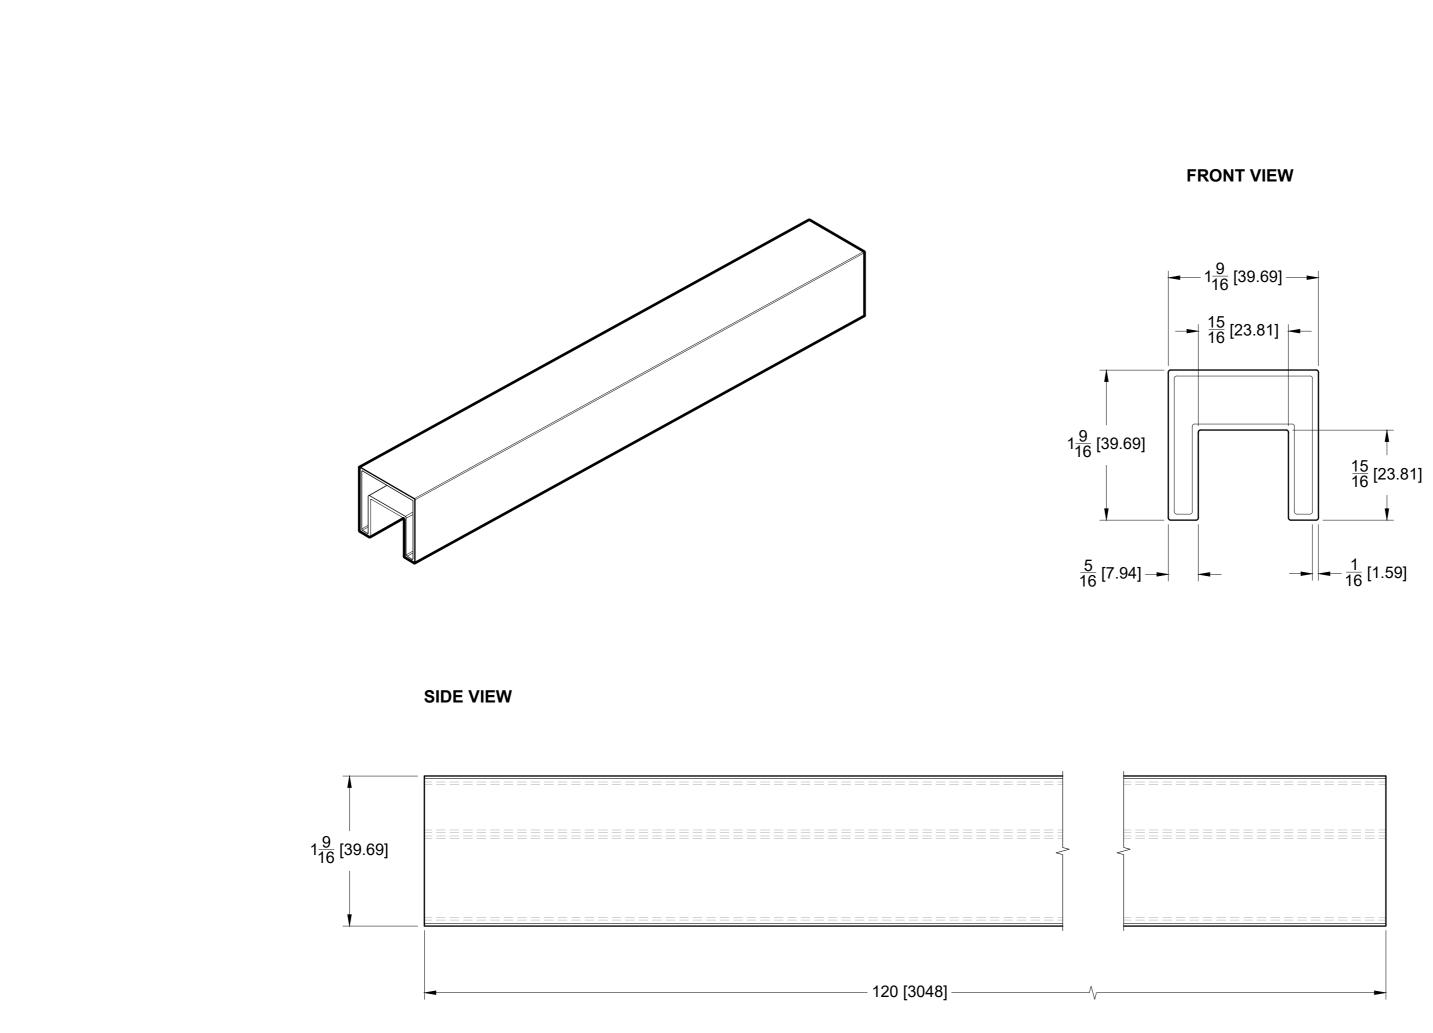

10101 NW 79th Ave Hialeah Gardens, FL 33016 Phone: (877) 658-9008 Fax: (888) 280-2285

Product: 120" Square Cap Rail Material: Stainle Code: R40X40-10

| iii Specifications: BEFORE PROCEEDING WITH FABRICATION, PLEASE ENSURE THAT YOU VERIFY ALL MEASUREMENTS.<br>IT IS CRUCIAL TO DOUBLE-CHECK THE SPECIFICATIONS TO AVOID ANY DISCREPANCIES. FOR THE<br>MOST UP-TO-DATE TECHNICAL SPECSHEETS AND CUTOUTS, KINDLY VISIT GLASSHARDWARE.COM.   Deless Steel 3161 Date: 08/08/24 |                  |                 |                                                                                      |
|-------------------------------------------------------------------------------------------------------------------------------------------------------------------------------------------------------------------------------------------------------------------------------------------------------------------------|------------------|-----------------|--------------------------------------------------------------------------------------|
| Date: 08/08/2/                                                                                                                                                                                                                                                                                                          | il               | Specifications: | IT IS CRUCIAL TO DOUBLE-CHECK THE SPECIFICATIONS TO AVOID ANY DISCREPANCIES. FOR THE |
|                                                                                                                                                                                                                                                                                                                         | nless Steel 316L |                 | Date: 08/08/24                                                                       |