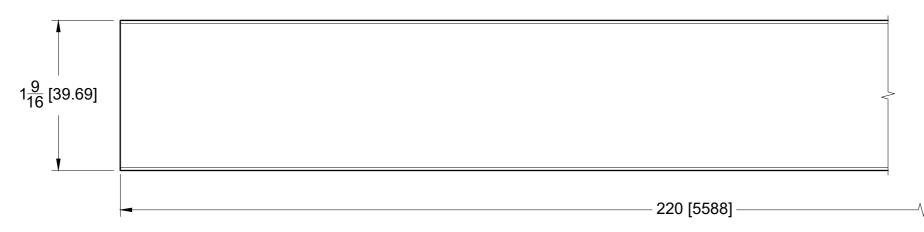

SIDE VIEW

10101 NW 79th Ave Hialeah Gardens, FL 33016 Phone: (877) 658-9008 Fax: (888) 280-2285

Product: 220" Square Handrai Code: SQHRT20 Material: Stainle

## FRONT VIEW

| ail              | Specifications: | BEFORE PROCEEDING WITH FABRICATION, PLEASE ENSURE THAT YOU VERIFY ALL MEASUREMENTS.<br>IT IS CRUCIAL TO DOUBLE-CHECK THE SPECIFICATIONS TO AVOID ANY DISCREPANCIES. FOR THE<br>MOST UP-TO-DATE TECHNICAL SPECSHEETS AND CUTOUTS, KINDLY VISIT <b>GLASSHARDWARE.COM.</b> |
|------------------|-----------------|-------------------------------------------------------------------------------------------------------------------------------------------------------------------------------------------------------------------------------------------------------------------------|
| nless Steel 316L |                 | Date: 07/30/24                                                                                                                                                                                                                                                          |