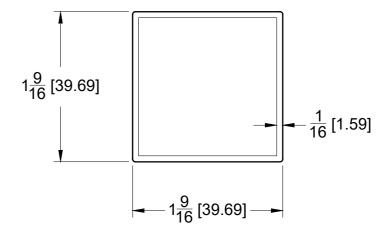

SIDE VIEW

10101 NW 79th Ave Hialeah Gardens, FL 33016 Phone: (877) 658-9008 Fax: (888) 280-2285

Product: 220" Square Handrai Code: SQHRT20 Material: Stainle

## FRONT VIEW

| ail              | Specifications: | BEFORE PROCEEDING WITH FABRICATION, PLEASE ENSURE THAT YOU VERIFY ALL MEASUREMENTS.<br>IT IS CRUCIAL TO DOUBLE-CHECK THE SPECIFICATIONS TO AVOID ANY DISCREPANCIES. FOR THE<br>MOST UP-TO-DATE TECHNICAL SPECSHEETS AND CUTOUTS, KINDLY VISIT <b>GLASSHARDWARE.COM.</b> |
|------------------|-----------------|-------------------------------------------------------------------------------------------------------------------------------------------------------------------------------------------------------------------------------------------------------------------------|
| nless Steel 316L |                 | Date: 07/30/24                                                                                                                                                                                                                                                          |