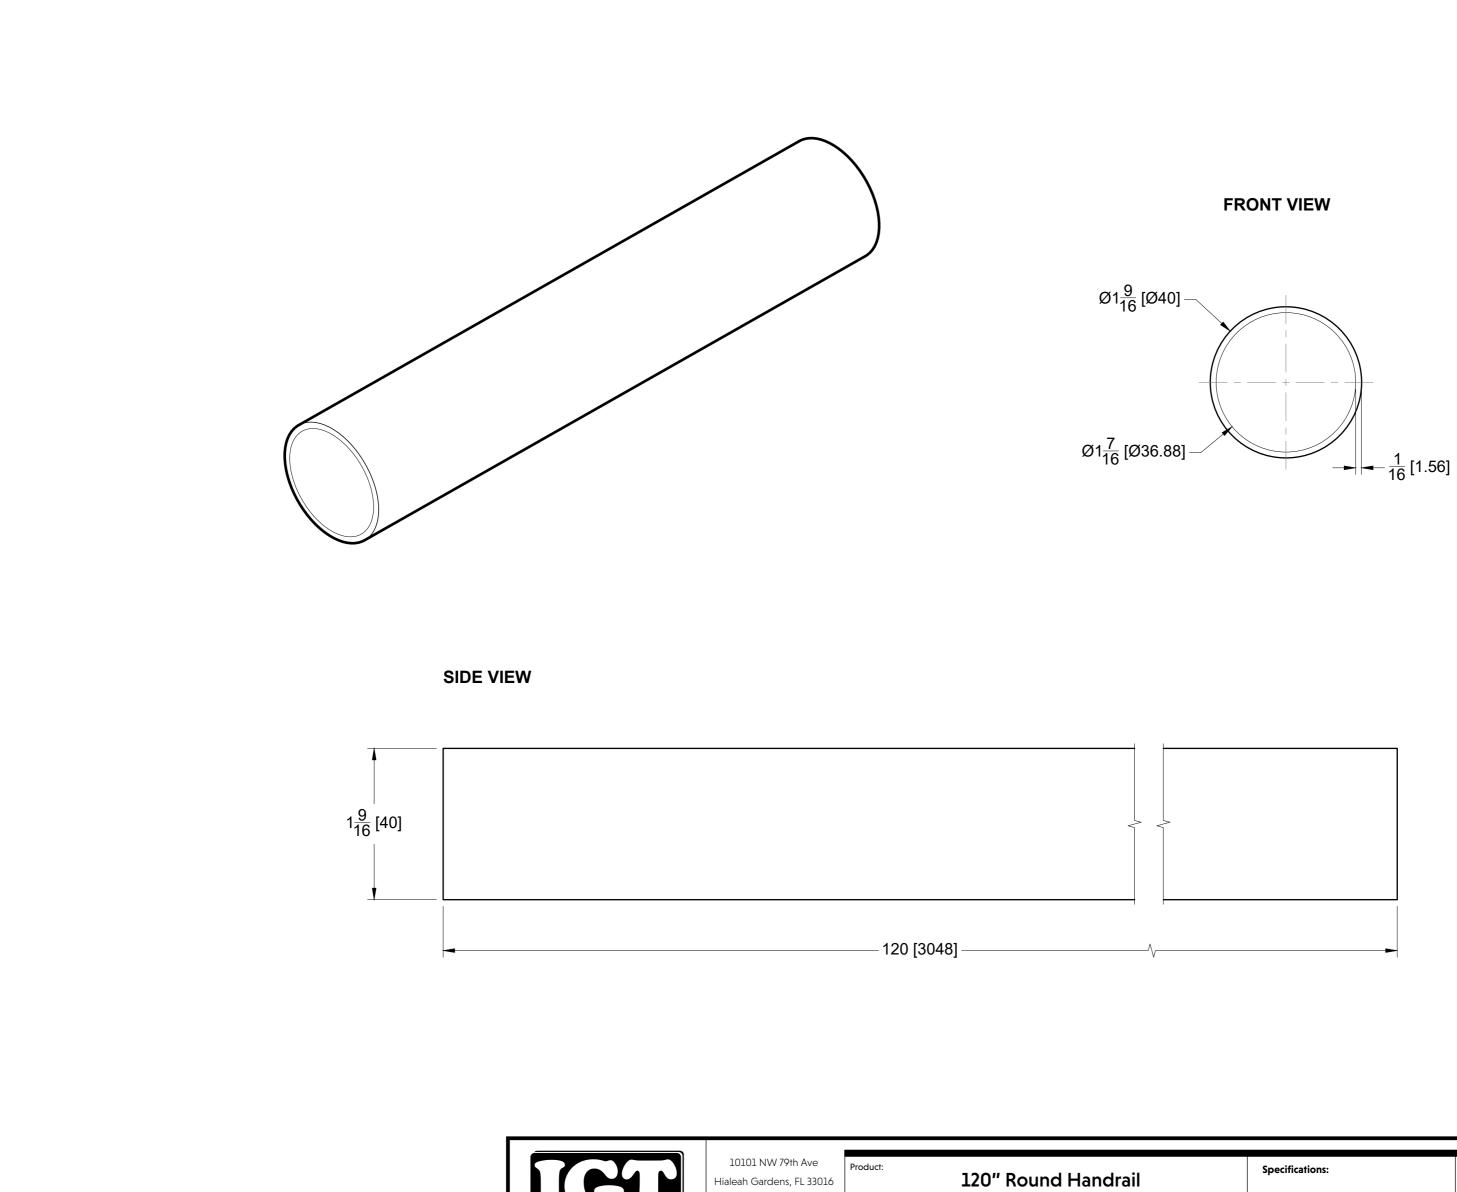

Phone: (877) 658-9008

Fax: (888) 280-2285

glasshardware.com

Code: HRT10

| Material: Stainless Steel 316 | nd Handrail |                                | Specifications: | BEFORE PROCEEDING WITH FABRICATION, PLEASE ENSURE THAT YOU VERIFY ALL MEASUREMENTS.<br>IT IS CRUCIAL TO DOUBLE-CHECK THE SPECIFICATIONS TO AVOID ANY DISCREPANCIES. FOR THE<br>MOST UP-TO-DATE TECHNICAL SPECSHEETS AND CUTOUTS, KINDLY VISIT <b>GLASSHARDWARE.COM.</b> |
|-------------------------------|-------------|--------------------------------|-----------------|-------------------------------------------------------------------------------------------------------------------------------------------------------------------------------------------------------------------------------------------------------------------------|
|                               |             | Material: Stainless Steel 316L |                 | Date: 07/31/24                                                                                                                                                                                                                                                          |