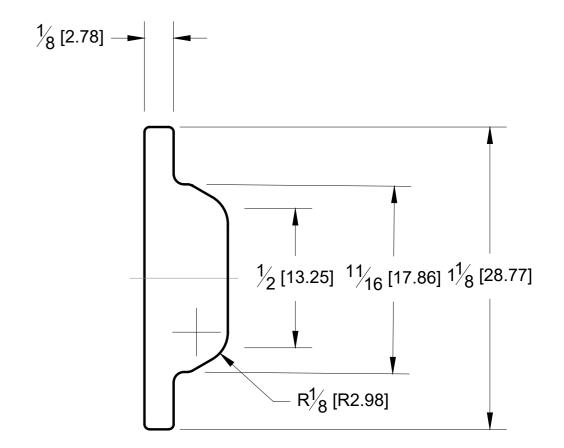

 10101 NW 79th Ave
 Product: **10' T** 

 Hialeah Gardens, FL
 33016

 Phone: (877) 658-9008
 Code: R80

Product: 10' Tilt-Lock Base Shoe / Cla

Material: Alu

| adding  | Specifications: | Before proceeding with fabrication, please ensure that you verify all measurements. It is crucial to double-check the specifications to avoid any discrepancies. For the most up-to-date technical spec sheets and cutouts, kindly visit <b>glasshardware.com</b> . |
|---------|-----------------|---------------------------------------------------------------------------------------------------------------------------------------------------------------------------------------------------------------------------------------------------------------------|
| uminium |                 | Date: 01/28/2025                                                                                                                                                                                                                                                    |

 10101 NW 79th Ave
 Product: **10' T** 

 Hialeah Gardens, FL
 33016

 Phone: (877) 658-9008
 Code: R80

| Product: 10' T | ilt-Lock Base | Shoe / | / Joi |
|----------------|---------------|--------|-------|