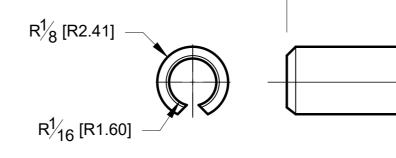

 10101 NW 79th Ave
 Product: **10' T** 

 Hialeah Gardens, FL
 33016

 Phone: (877) 658-9008
 Code: R80

Product: 10' Tilt-Lock Base Shoe / Joir

Material: Alur

| ning pins | Specifications: | Before proceeding with fabrication, please ensure that you verify all measurements. It is crucial to double-check the specifications to avoid any discrepancies. For the most up-to-date technical spec sheets and cutouts, kindly visit <b>glasshardware.com</b> . |
|-----------|-----------------|---------------------------------------------------------------------------------------------------------------------------------------------------------------------------------------------------------------------------------------------------------------------|
| minium    |                 | Date: 01/28/2025                                                                                                                                                                                                                                                    |

 10101 NW 79th Ave
 Product: **10' T** 

 Hialeah Gardens, FL
 33016

 Phone: (877) 658-9008
 Code: R80

Product: 10' Tilt-Lock Base Shoe / Join

Material: Alur

| ning pins Specifications: | Before proceeding with fabrication, please ensure that you verify all measurements. It is crucial to double-check the specifications to avoid any discrepancies. For the most up-to-date technical spec sheets and cutouts, kindly visit <b>glasshardware.com</b> . |
|---------------------------|---------------------------------------------------------------------------------------------------------------------------------------------------------------------------------------------------------------------------------------------------------------------|
| minium                    | Date: 01/28/2025                                                                                                                                                                                                                                                    |