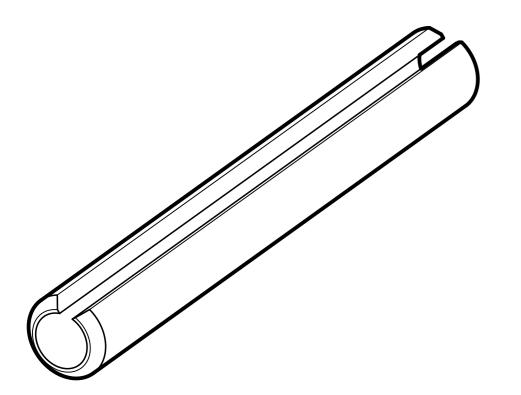

 10101 NW 79th Ave
 Product: **10' T** 

 Hialeah Gardens, FL
 33016

 Phone: (877) 658-9008
 Code: R80

Product: 10' Tilt-Lock Base Shoe / Joir

Material: Alur

| ning pins | Specifications: | Before proceeding with fabrication, please ensure that you verify all measurements. It is crucial to double-check the specifications to avoid any discrepancies. For the most up-to-date technical spec sheets and cutouts, kindly visit <b>glasshardware.com</b> . |
|-----------|-----------------|---------------------------------------------------------------------------------------------------------------------------------------------------------------------------------------------------------------------------------------------------------------------|
| minium    |                 | Date: 01/28/2025                                                                                                                                                                                                                                                    |

 10101 NW 79th Ave
 Product: **10' T** 

 Hialeah Gardens, FL
 33016

 Phone: (877) 658-9008
 Code: R80

Product: 10' Tilt-Lock Base Shoe / Join

Material: Alur

| ning pins Specifications: | Before proceeding with fabrication, please ensure that you verify all measurements. It is crucial to double-check the specifications to avoid any discrepancies. For the most up-to-date technical spec sheets and cutouts, kindly visit <b>glasshardware.com</b> . |
|---------------------------|---------------------------------------------------------------------------------------------------------------------------------------------------------------------------------------------------------------------------------------------------------------------|
| minium                    | Date: 01/28/2025                                                                                                                                                                                                                                                    |