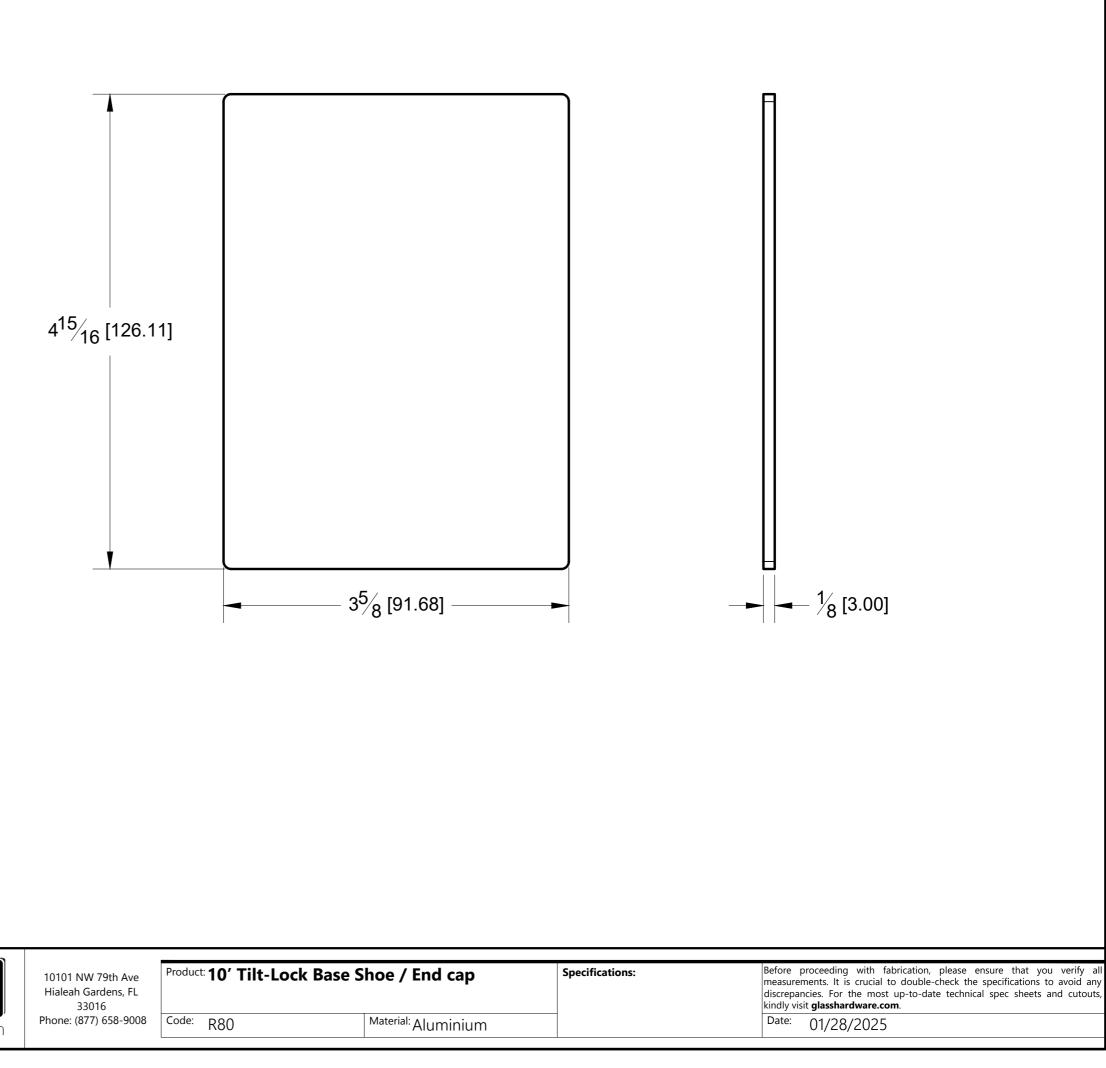

10101 NW 79th Ave Hialeah Gardens, FL 33016 Phone: (877) 658-9008

| Product: 10' Tilt-Lock Base Shoe / Stabilizing<br>washer |     | <br>Before proceeding with fabrication, please ensure that you verify all measurements. It is crucial to double-check the specifications to avoid any discrepancies. For the most up-to-date technical spec sheets and cutouts, kindly visit <b>glasshardware.com</b> . |                  |
|----------------------------------------------------------|-----|-------------------------------------------------------------------------------------------------------------------------------------------------------------------------------------------------------------------------------------------------------------------------|------------------|
| Code:                                                    | R80 | Material: Aluminium                                                                                                                                                                                                                                                     | Date: 01/28/2025 |