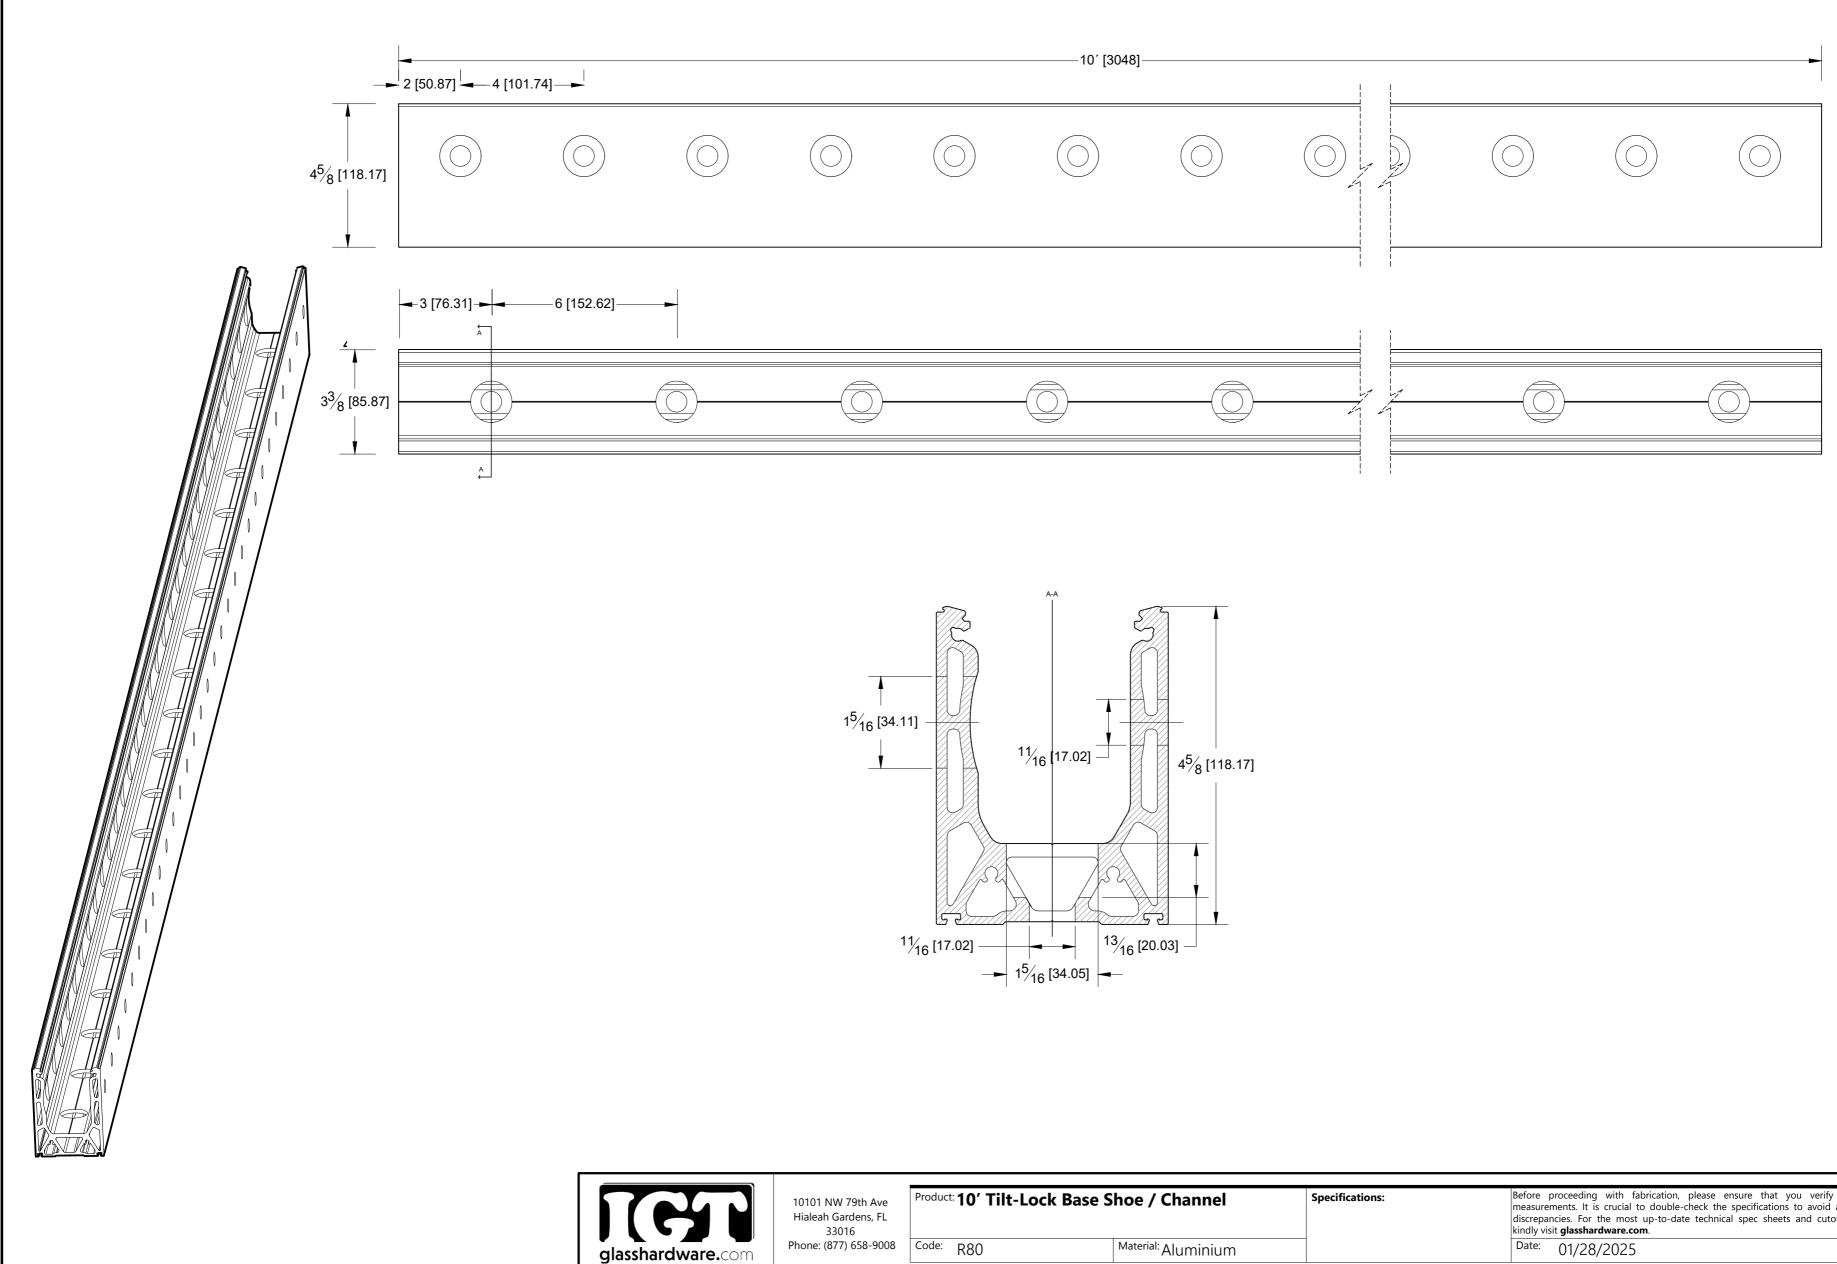

 10101 NW 79th Ave
 Product: **10' T** 

 Hialeah Gardens, FL
 33016

 Phone: (877) 658-9008
 Code: R80

Product: 10' Tilt-Lock Base Shoe / Cla

Material: Alu

| adding  | Specifications: | Before proceeding with fabrication, please ensure that you verify all measurements. It is crucial to double-check the specifications to avoid any discrepancies. For the most up-to-date technical spec sheets and cutouts, kindly visit <b>glasshardware.com</b> . |
|---------|-----------------|---------------------------------------------------------------------------------------------------------------------------------------------------------------------------------------------------------------------------------------------------------------------|
| uminium |                 | Date: 01/28/2025                                                                                                                                                                                                                                                    |

 10101 NW 79th Ave
 Product: **10' T** 

 Hialeah Gardens, FL
 33016

 Phone: (877) 658-9008
 Code: R80

| Product: 10' T | ilt-Lock Base | Shoe / | / Joi |
|----------------|---------------|--------|-------|