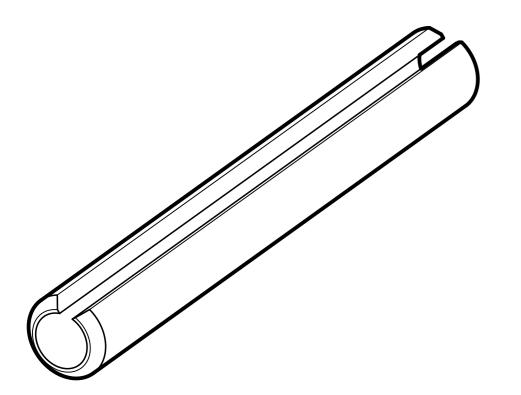

 10101 NW 79th Ave
 Product: **10' T** 

 Hialeah Gardens, FL
 33016

 Phone: (877) 658-9008
 Code: R80

Product: 10' Tilt-Lock Base Shoe / Joir

Material: Alur

| ning pins | Specifications: | Before proceeding with fabrication, please ensure that you verify all measurements. It is crucial to double-check the specifications to avoid any discrepancies. For the most up-to-date technical spec sheets and cutouts, kindly visit <b>glasshardware.com</b> . |
|-----------|-----------------|---------------------------------------------------------------------------------------------------------------------------------------------------------------------------------------------------------------------------------------------------------------------|
| minium    |                 | Date: 01/28/2025                                                                                                                                                                                                                                                    |