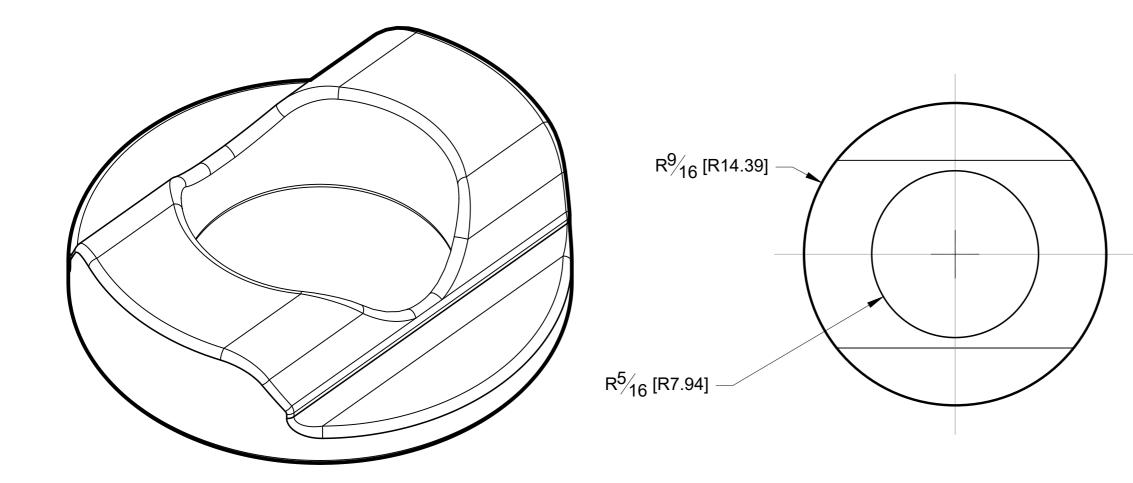

10101 NW 79th Ave Hialeah Gardens, FL 33016 Phone: (877) 658-9008

| Product: 10' Tilt-Lock Base Shoe / Stabilizing<br>washer |     | <br>Before proceeding with fabrication, please ensure that you verify all measurements. It is crucial to double-check the specifications to avoid any discrepancies. For the most up-to-date technical spec sheets and cutouts, kindly visit <b>glasshardware.com</b> . |                  |
|----------------------------------------------------------|-----|-------------------------------------------------------------------------------------------------------------------------------------------------------------------------------------------------------------------------------------------------------------------------|------------------|
| Code:                                                    | R80 | Material: Aluminium                                                                                                                                                                                                                                                     | Date: 01/28/2025 |