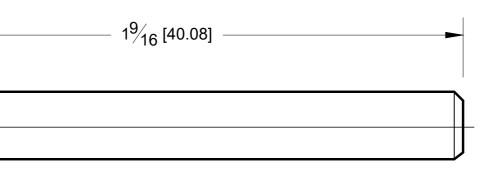

 10101 NW 79th Ave
 Product: **10' T** 

 Hialeah Gardens, FL
 33016

 Phone: (877) 658-9008
 Code: R80

Product: 10' Tilt-Lock Base Shoe / Joir

Material: Alur

| ning pins | Specifications: | Before proceeding with fabrication, please ensure that you verify all measurements. It is crucial to double-check the specifications to avoid any discrepancies. For the most up-to-date technical spec sheets and cutouts, kindly visit <b>glasshardware.com</b> . |
|-----------|-----------------|---------------------------------------------------------------------------------------------------------------------------------------------------------------------------------------------------------------------------------------------------------------------|
| minium    |                 | Date: 01/28/2025                                                                                                                                                                                                                                                    |

 10101 NW 79th Ave
 Product: **10' T** 

 Hialeah Gardens, FL
 33016

 Phone: (877) 658-9008
 Code: R80

Product: 10' Tilt-Lock Base Shoe / Join

Material: Alur

| ning pins Specifications: | Before proceeding with fabrication, please ensure that you verify all measurements. It is crucial to double-check the specifications to avoid any discrepancies. For the most up-to-date technical spec sheets and cutouts, kindly visit <b>glasshardware.com</b> . |
|---------------------------|---------------------------------------------------------------------------------------------------------------------------------------------------------------------------------------------------------------------------------------------------------------------|
| minium                    | Date: 01/28/2025                                                                                                                                                                                                                                                    |