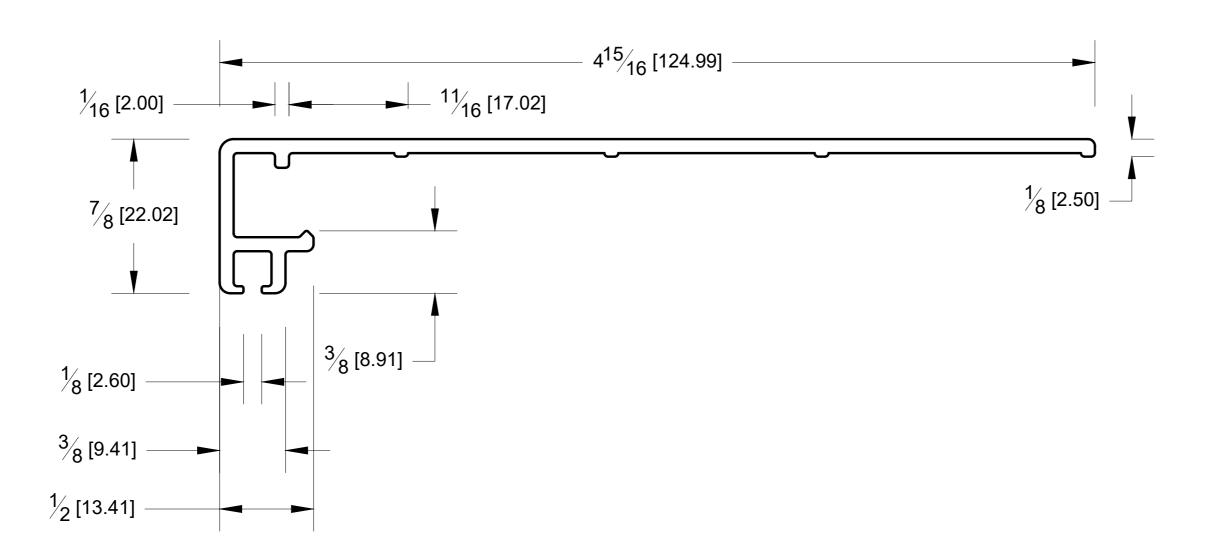

 10101 NW 79th Ave
 Product: **10' T** 

 Hialeah Gardens, FL
 33016

 Phone: (877) 658-9008
 Code: R80

Product: 10' Tilt-Lock Base Shoe / Cla

Material: Alu

| adding  | Specifications: | Before proceeding with fabrication, please ensure that you verify all measurements. It is crucial to double-check the specifications to avoid any discrepancies. For the most up-to-date technical spec sheets and cutouts, kindly visit <b>glasshardware.com</b> . |
|---------|-----------------|---------------------------------------------------------------------------------------------------------------------------------------------------------------------------------------------------------------------------------------------------------------------|
| uminium |                 | Date: 01/28/2025                                                                                                                                                                                                                                                    |

 10101 NW 79th Ave
 Product: **10' T** 

 Hialeah Gardens, FL
 33016

 Phone: (877) 658-9008
 Code: R80

| Product: 10' T | ilt-Lock Base | Shoe / | / Joi |
|----------------|---------------|--------|-------|