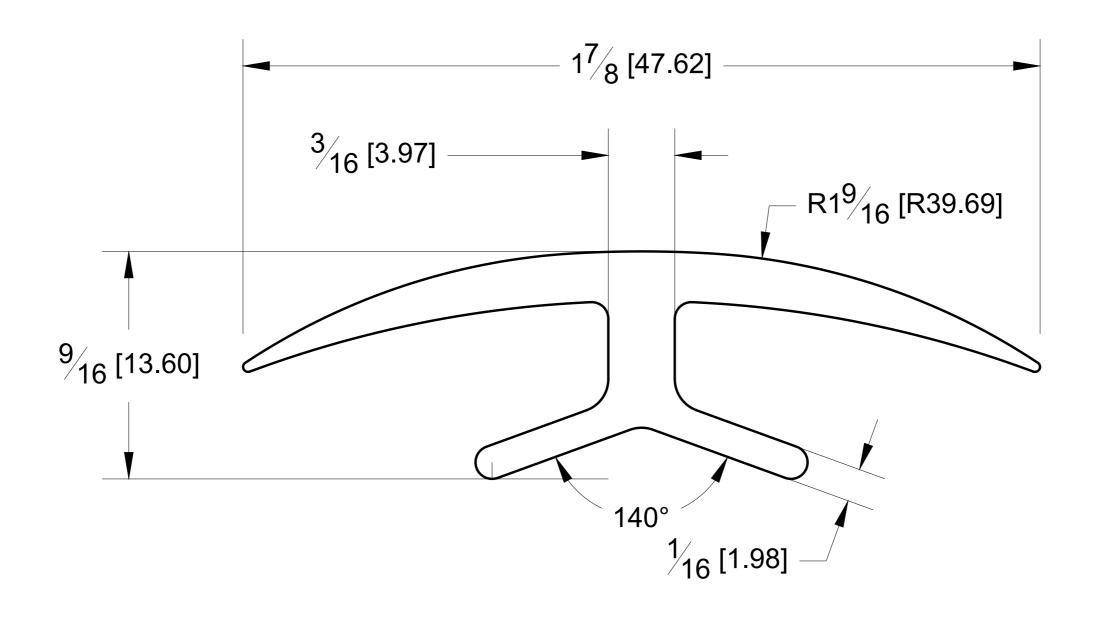

glasshardware.com

Material: Alur

| annel   | Specifications: | Before proceeding with fabrication, please ensure that you verify al<br>measurements. It is crucial to double-check the specifications to avoid any<br>discrepancies. For the most up-to-date technical spec sheets and cutouts<br>kindly visit <b>glasshardware.com</b> . |  |
|---------|-----------------|----------------------------------------------------------------------------------------------------------------------------------------------------------------------------------------------------------------------------------------------------------------------------|--|
| uminium |                 | Date: 01/28/2025                                                                                                                                                                                                                                                           |  |

 10101 NW 79th Ave
 Product: **10' T** 

 Hialeah Gardens, FL
 33016

 Phone: (877) 658-9008
 Code: R80

Product: 10' Tilt-Lock Base Shoe / Cla

Material: Alu

| adding  | Specifications: | Before proceeding with fabrication, please ensure that you verify all measurements. It is crucial to double-check the specifications to avoid any discrepancies. For the most up-to-date technical spec sheets and cutouts, kindly visit <b>glasshardware.com</b> . |
|---------|-----------------|---------------------------------------------------------------------------------------------------------------------------------------------------------------------------------------------------------------------------------------------------------------------|
| uminium |                 | Date: 01/28/2025                                                                                                                                                                                                                                                    |