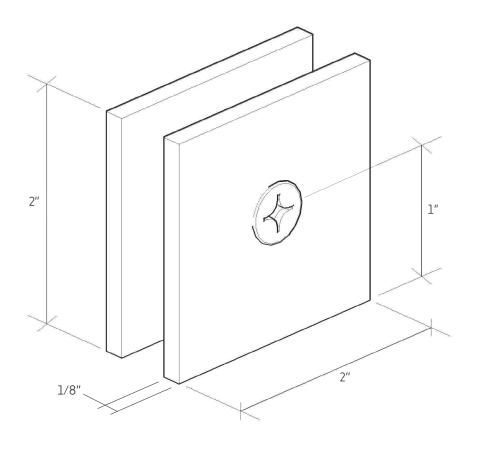

## **Specifications:**

**Glass thickness:** 3/8" (10mm) to 1/2" (12mm)

tempered glass only.

**Construction:** solid brass (cutout required) **Includes:** gaskets, screws and fabrication

dimensions

5260 NW 167th Street Miami Gardens, FL 33014 Phone: (877) 658-9008 Fax: (888) 280-2285