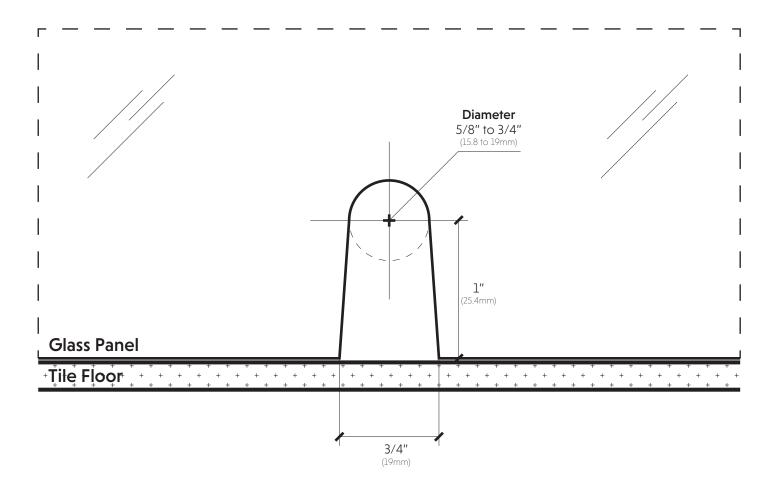

## **Specifications:**

**Glass thickness:** 3/8" (10mm) to 1/2" (12mm)

tempered glass only.

**Construction:** solid brass (cutout required) **Includes:** gaskets, screws and fabrication

dimensions

5260 NW 167th Street Miami Gardens, FL 33014 Phone: (877) 658-9008 Fax: (888) 280-2285