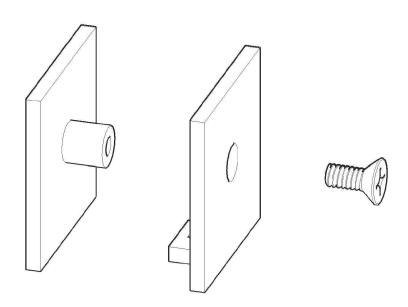

## **Specifications:**

**Glass thickness:** 3/8" (10mm) to 1/2" (12mm)

tempered glass only.

**Construction:** solid brass (cutout required) **Includes:** gaskets, screws and fabrication

dimensions

5260 NW 167th Street Miami Gardens, FL 33014 Phone: (877) 658-9008 Fax: (888) 280-2285