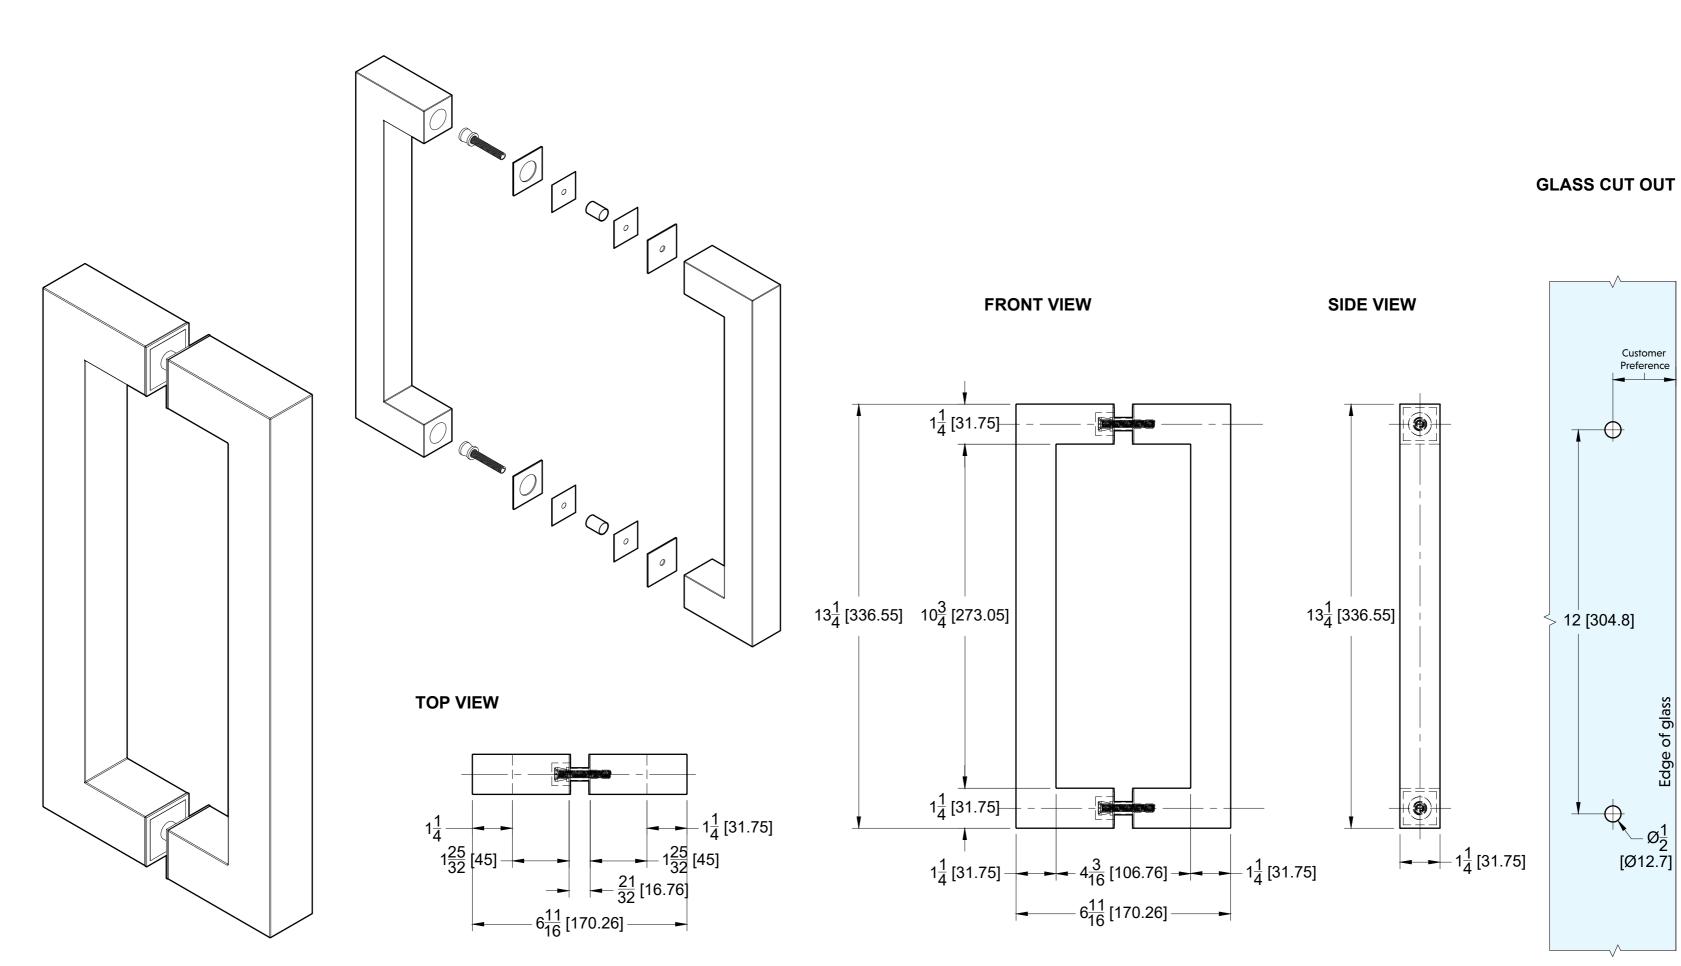

10101 NW 79th Ave Hialeah Gardens, FL 33016 Phone: (877) 658-9008

| Product: | 12" Back-to-Back | Squa      | re Pull Handle      |
|----------|------------------|-----------|---------------------|
| Code:    | SQ12X12          | Material: | 304 Stainless Steel |

## ull Handle

Specifications:

Glass thickness: 3/8" (10 mm) to 1/2" (12 mm). Cutout required - Tempered glass only Includes: Gaskets and screws for installation

BEFORE PROCEEDING WITH FABRICATION, PLEASE ENSURE THAT YOU VERIFY ALL MEASUREMENTS. IT IS CRUCIAL TO DOUBLE-CHECK THE SPECIFICATIONS TO AVOID ANY DISCREPANCIES. FOR THE MOST UP-TO-DATE TECHNICAL SPECSHEETS AND CUTOUTS, KINDLY VISIT GLASSHARDWARE.COM.