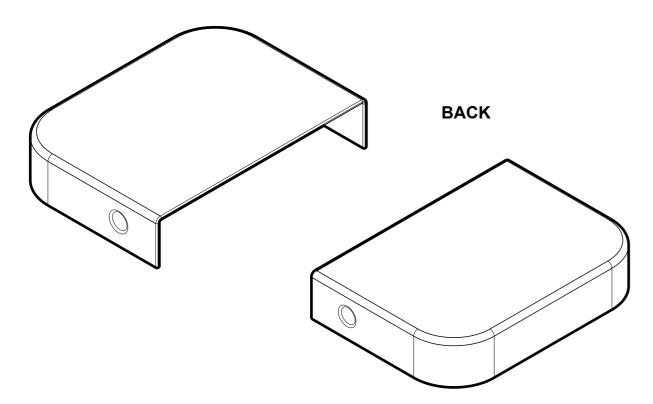

Date: 06/12/25 Sheet N°: 1/3

## **FRONT**





## **TOP VIEW**



## **FRONT VIEW**



# **BOTTOM VIEW**



# **LEFT SIDE VIEW**



# **RIGHT SIDE VIEW**



# **DETAIL A**



# **DETAIL B**





10101 NW 79th Ave Hialeah Gardens, FL 33016 Phone: (877) 658-9008 Product: Replacement Covers for Bottom Hydraulic Patch Fitting

Material: 304 Stainless Steel

**OCFHCAPS** 

Glass thickness: N

Glass thickness: Not applicable Includes: One set of Replacement Covers for Bottom Hydraulic Patch Fitting BEFORE PROCEEDING WITH FABRICATION, PLEASE ENSURE THAT YOU VERIFY ALL MEASUREMENTS. IT IS CRUCIAL TO DOUBLE-CHECK THE SPECIFICATIONS TO AVOID ANY DISCREPANCIES. FOR THE MOST UP-TO-DATE TECHNICAL SPECSHEETS AND CUTOUTS, KINDLY VISIT **GLASSHARDWARE.COM.** 

Date: 06/12/25 Sheet N°: 2/3

## **FRONT**



# **TOP VIEW**



# **FRONT VIEW**



## **SIDE VIEW**





# **TOP VIEW**



# **FRONT VIEW**



## **SIDE VIEW**





10101 NW 79th Ave Hialeah Gardens, FL 33016 Phone: (877) 658-9008

Product: Replacement Covers for Bottom Hydraulic Patch Fitting OCFHCAPS Material: 304 Stainless Steel

Glass thickness: Not applicable **Includes:** One set of Replacement Covers for Bottom Hydraulic Patch Fitting

BEFORE PROCEEDING WITH FABRICATION, PLEASE ENSURE THAT YOU VERIFY ALL MEASUREMENTS. IT IS CRUCIAL TO DOUBLE-CHECK THE SPECIFICATIONS TO AVOID ANY DISCREPANCIES. FOR THE MOST UP-TO-DATE TECHNICAL SPECSHEETS AND CUTOUTS, KINDLY VISIT **Glasshardware.com**.

Date: 06/12/25