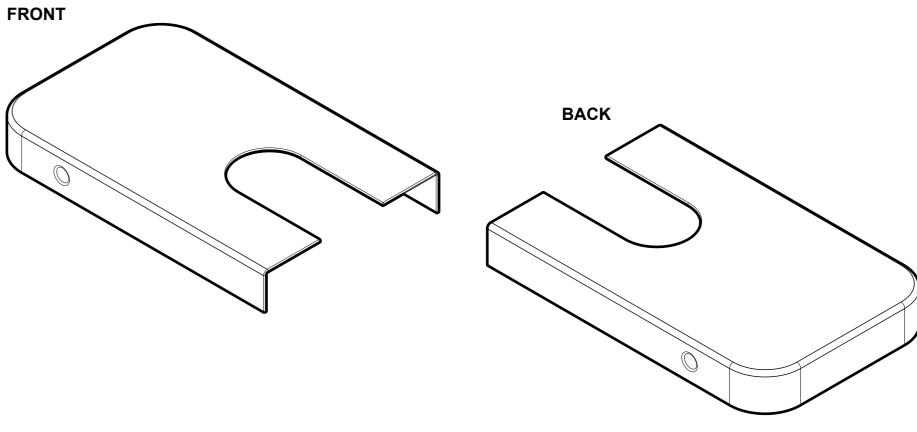

W**



## **FRONT VIEW**



# **BOTTOM VIEW**



# **LEFT SIDE VIEW**



# **RIGHT SIDE VIEW**



# **DETAIL A**



# **DETAIL B**





10101 NW 79th Ave Hialeah Gardens, FL 33016 Phone: (877) 658-9008 Product: Replacement Covers for Bottom Hydraulic Patch Fitting

Material: 304 Stainless Steel

**OCFHCAPS** 

Glass thickness: N

Glass thickness: Not applicable Includes: One set of Replacement Covers for Bottom Hydraulic Patch Fitting BEFORE PROCEEDING WITH FABRICATION, PLEASE ENSURE THAT YOU VERIFY ALL MEASUREMENTS. IT IS CRUCIAL TO DOUBLE-CHECK THE SPECIFICATIONS TO AVOID ANY DISCREPANCIES. FOR THE MOST UP-TO-DATE TECHNICAL SPECSHEETS AND CUTOUTS, KINDLY VISIT **GLASSHARDWARE.COM.** 

Date: 06/12/25 Sheet N°: 2/3

## **FRONT**



# **TOP VIEW**



# **FRONT VIEW**



## **SIDE VIEW**





# **TOP VIEW**



# **FRONT VIEW**



## **SIDE VIEW**





10101 NW 79th Ave Hialeah Gardens, FL 33016 Phone: (877) 658-9008

Product: Replacement Covers for Bottom Hydraulic Patch Fitting OCFHCAPS Material: 304 Stainless Steel

Glass thickness: Not applicable **Includes:** One set of Replacement Covers for Bottom Hydraulic Patch Fitting

BEFORE PROCEEDING WITH FABRICATION, PLEASE ENSURE THAT YOU VERIFY ALL MEASUREMENTS. IT IS CRUCIAL TO DOUBLE-CHECK THE SPECIFICATIONS TO AVOID ANY DISCREPANCIES. FOR THE MOST UP-TO-DATE TECHNICAL SPECSHEETS AND CUTOUTS, KINDLY VISIT **Glasshardware.com**.

Date: 06/12/25