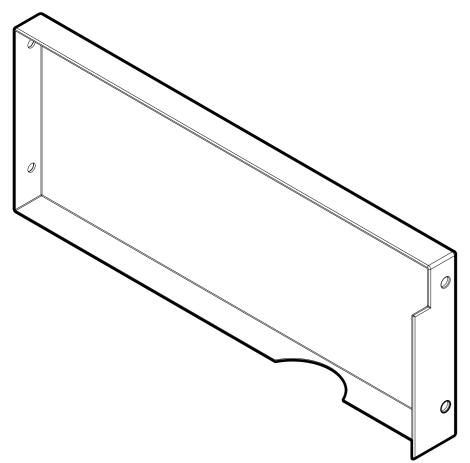

10101 NW 79th Ave Hialeah Gardens, FL 33016 Phone: (877) 658-9008 Product: Replacement Covers for Bottom Hydraulic Patch Fitting

Code: OCFHCAPS Material: 304 Stainless Steel

Specifications:

Glass thickness: Not applicable
Includes: One set of Replacement Covers for
Bottom Hydraulic Patch Fitting

BEFORE PROCEEDING WITH FABRICATION, PLEASE ENSURE THAT YOU VERIFY ALL MEASUREMENTS. IT IS CRUCIAL TO DOUBLE-CHECK THE SPECIFICATIONS TO AVOID ANY DISCREPANCIES. FOR THE MOST UP-TO-DATE TECHNICAL SPECSHEETS AND CUTOUTS, KINDLY VISIT **GLASSHARDWARE.COM.** 

Date: 06/12/25 Sheet N°: 1/3

## **FRONT**





## **TOP VIEW**



## **FRONT VIEW**



# **BOTTOM VIEW**



# **LEFT SIDE VIEW**



# **RIGHT SIDE VIEW**



# **DETAIL A**



# **DETAIL B**





10101 NW 79th Ave Hialeah Gardens, FL 33016 Phone: (877) 658-9008 Product: Replacement Covers for Bottom Hydraulic Patch Fitting

Material: 304 Stainless Steel

**OCFHCAPS** 

Glass thickness: N

Glass thickness: Not applicable Includes: One set of Replacement Covers for Bottom Hydraulic Patch Fitting BEFORE PROCEEDING WITH FABRICATION, PLEASE ENSURE THAT YOU VERIFY ALL MEASUREMENTS. IT IS CRUCIAL TO DOUBLE-CHECK THE SPECIFICATIONS TO AVOID ANY DISCREPANCIES. FOR THE MOST UP-TO-DATE TECHNICAL SPECSHEETS AND CUTOUTS, KINDLY VISIT **GLASSHARDWARE.COM.** 

Date: 06/12/25 Sheet N°: 2/3

## **FRONT**



# **TOP VIEW**



# **FRONT VIEW**



## **S