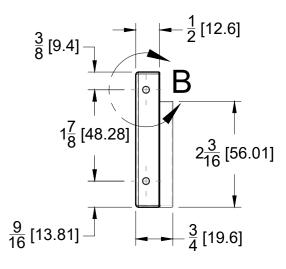

# **RIGHT SIDE VIEW**

# **DETAIL B**

10101 NW 79th Ave Hialeah Gardens, FL 33016 Phone: (877) 658-9008 Product: Replacement Covers for Bottom Hydraulic Patch Fitting

Material: 304 Stainless Steel

**OCFHCAPS** 

Glass thickness: N