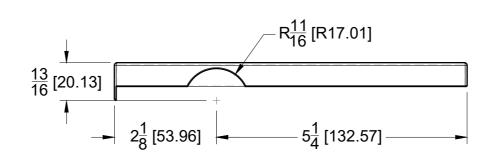

10101 NW 79th Ave Hialeah Gardens, FL 33016 Phone: (877) 658-9008 Product: Replacement Covers for Bottom Hydraulic Patch Fitting

Code: OCFHCAPS Material: 304 Stainless Steel

Specifications:

Glass thickness: Not applicable
Includes: One set of Replacement Covers for
Bottom Hydraulic Patch Fitting

BEFORE PROCEEDING WITH FABRICATION, PLEASE ENSURE THAT YOU VERIFY ALL MEASUREMENTS. IT IS CRUCIAL TO DOUBLE-CHECK THE SPECIFICATIONS TO AVOID ANY DISCREPANCIES. FOR THE MOST UP-TO-DATE TECHNICAL SPECSHEETS AND CUTOUTS, KINDLY VISIT **GLASSHARDWARE.COM.** 

Date: 06/12/25 Sheet N°: 1/3

## **FRONT**





## **TOP VIEW**



## **FRONT VIEW**



# **BOTTOM VIEW**



# **LEFT SIDE VIEW**



# **RIGHT SIDE VIEW**



# **DETAIL A**



# **DETAIL B**





10101 NW 79th Ave Hialeah Gardens, FL 33016 Phone: (877) 658-9008 Product: Replacement Covers for Bottom Hydraulic Patch Fitting

Material: 304 Stainless Steel

**OCFHCAPS** 

Glass thickness: N

Glass thickness: Not applicable Includes: One set of Replacement Covers for Bottom Hydraulic Patch Fitting BEFORE PROCEEDING WITH FABRICATION, PLEASE ENSURE THAT YOU VERIFY ALL MEASUREMENTS. IT IS CRUCIAL TO DOUBLE-CHECK THE SPECIFICATIONS TO AVOID ANY DISCREPANCIES. FOR THE MOST UP-TO-DATE TECHNICAL SPECSHEETS AND CUTOUTS, KINDLY VISIT **GLASSHARDWARE.COM.** 

Date: 06/12/25 Sheet N°: 2/3

## **FRONT**



# **TOP VIEW**



# **FRONT VIEW**



## **SIDE VIEW**





# **TOP VIEW**



# **FRONT VIEW**



## **SI