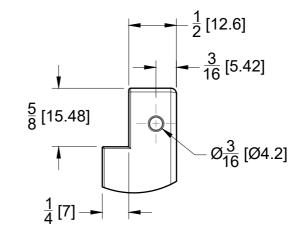

10101 NW 79th Ave Hialeah Gardens, FL 33016 Phone: (877) 658-9008 Product: Replacement Covers for Bottom Hydraulic Patch Fitting

Code: OCFHCAPS Material: 304 Stainless Steel

Specifications:

Glass thickness: Not applicable
Includes: One set of Replacement Covers for
Bottom Hydraulic Patch Fitting

BEFORE PROCEEDING WITH FABRICATION, PLEASE ENSURE THAT YOU VERIFY ALL MEASUREMENTS. IT IS CRUCIAL TO DOUBLE-CHECK THE SPECIFICATIONS TO AVOID ANY DISCREPANCIES. FOR THE MOST UP-TO-DATE TECHNICAL SPECSHEETS AND CUTOUTS, KINDLY VISIT **GLASSHARDWARE.COM.** 

Date: 06/12/25 Sheet N°: 1/3

## **FRONT**





## **TOP VIEW**



## **FRONT VIEW**



# **BOTTOM VIEW**



# **LEFT SIDE VIEW**



# **RIGHT SIDE VIEW**



# **DETAIL A**



# **DETAIL B**





10101 NW 79th Ave Hialeah Gardens, FL 33016 Phone: (877) 658-9008 Product: Replacement Covers for Bottom Hydraulic Patch Fitting

Material: 304 Stainless Steel

**OCFHCAPS** 

Glass thickness: N

Glass thickness: Not applicable Includes: One set of Replacement Covers for Bottom Hydraulic Patch Fitting BEFORE PROCEEDING WITH FABRICATION, PLEASE ENSURE THAT YOU VERIFY ALL MEASUREMENTS. IT IS CRUCIAL TO DOUBLE-CHECK THE SPECIFICATIONS TO AVOID ANY DISCREPANCIES. FOR THE MOST UP-TO-DATE TECHNICAL SPECSHEETS AND CUTOUTS, KINDLY VISIT **GLASSHARDWARE.COM.** 

Date: 06/12/25 Sheet N°: 2/3

## **FRONT**



# **TOP VIEW**



# **FRONT VIEW**



## **SIDE VIEW**





# **TOP VIEW**



# **FRONT VIEW**



## **SIDE VIEW**





10101 NW 79th Ave Hialeah Gardens, FL 33016 Phone: (