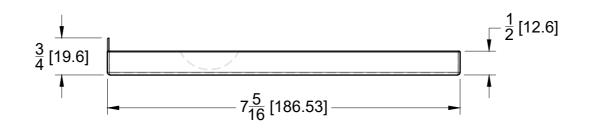

## **SIDE VIEW**

## **SIDE VIEW**

10101 NW 79th Ave Hialeah Gardens, FL 33016 Phone: (877) 658-9008

Product: Replacement Covers for Bottom Hydraulic Patch Fitting OCFHCAPS Material: 304 Stainless Steel

Glass thickness: Not applicable **Includes:** One set of Replacement Covers for Bottom Hydraulic Patch Fitting