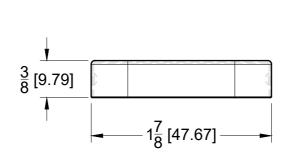

## **SIDE VIEW**

# **TOP VIEW**

# **FRONT VIEW**

## **SIDE VIEW**

10101 NW 79th Ave Hialeah Gardens, FL 33016 Phone: (877) 658-9008

Product: Replacement Covers for Bottom Hydraulic Patch Fitting OCFHCAPS Material: 304 Stainless Steel

Glass thickness: Not applicable **Includes:** One set of Replacement Covers for Bottom Hydraulic Patch Fitting