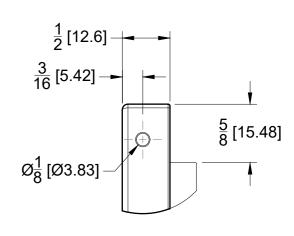

# **RIGHT SIDE VIEW**

# **DETAIL B**

10101 NW 79th Ave Hialeah Gardens, FL 33016 Phone: (877) 658-9008 Product: Replacement Covers for Bottom Hydraulic Patch Fitting

Material: 304 Stainless Steel

**OCFHCAPS** 

Glass thickness: N