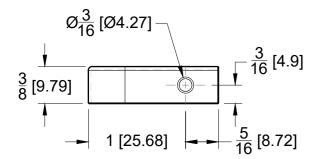

## **TOP VIEW**

## **FRONT VIEW**

# **BOTTOM VIEW**

# **LEFT SIDE VIEW**

# **RIGHT SIDE VIEW**