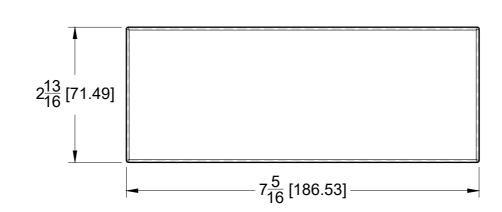

10101 NW 79th Ave Hialeah Gardens, FL 33016 Phone: (877) 658-9008 Product: Replacement Covers for Bottom Hydraulic Patch Fitting

Code: OCFHCAPS Material: 304 Stainless Steel

Specifications:

Glass thickness: Not applicable
Includes: One set of Replacement Covers for
Bottom Hydraulic Patch Fitting

BEFORE PROCEEDING WITH FABRICATION, PLEASE ENSURE THAT YOU VERIFY ALL MEASUREMENTS. IT IS CRUCIAL TO DOUBLE-CHECK THE SPECIFICATIONS TO AVOID ANY DISCREPANCIES. FOR THE MOST UP-TO-DATE TECHNICAL SPECSHEETS AND CUTOUTS, KINDLY VISIT **GLASSHARDWARE.COM.** 

Date: 06/12/25 Sheet N°: 1/3

## **FRONT**





## **TOP VIEW**



## **FRONT VIEW**



# **BOTTOM VIEW**



# **LEFT SIDE VIEW**



# **RIGHT SIDE VIEW**



# **DETAIL A**



# **DETAIL B**





10101 NW 79th Ave Hialeah Gardens, FL 33016 Phone: (877) 658-9008 Product: Replacement Covers for Bottom Hydraulic Patch Fitting

Material: 304 Stainless Steel

**OCFHCAPS** 

Glass thickness: N

Glass thickness: Not applicable Includes: One set of Replacement Covers for Bottom Hydraulic Patch Fitting BEFORE PROCEEDING WITH FABRICATION, PLEASE ENSURE THAT YOU VERIFY ALL MEASUREMENTS. IT IS CRUCIAL TO DOUBLE-CHECK THE SPECIFICATIONS TO AVOID ANY DISCREPANCIES. FOR THE MOST UP-TO-DATE TECHNICAL SPECSHEETS AND CUTOUTS, KINDLY VISIT **GLASSHARDWARE.COM.** 

Date: 06/12/25 Sheet N°: 2/3

## **FRONT**



# **TOP VIEW**



# **FRONT VIEW**



## **SIDE VIEW**





# **TOP VIEW**



# **FR