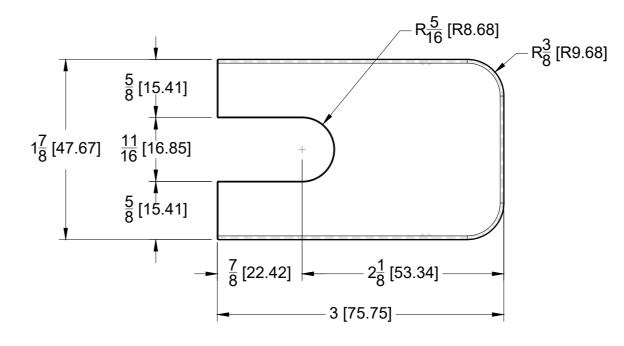

# **DETAIL A**

# **DETAIL B**

10101 NW 79th Ave Hialeah Gardens, FL 33016 Phone: (877) 658-9008 Product: Replacement Covers for Bottom Hydraulic Patch Fitting

Material: 304 Stainless Steel

**OCFHCAPS** 

Glass thickness: N