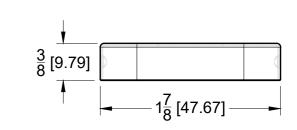

SIDE VIEW**



# **RIGHT SIDE VIEW**



# **DETAIL A**



# **DETAIL B**





10101 NW 79th Ave Hialeah Gardens, FL 33016 Phone: (877) 658-9008 Product: Replacement Covers for Bottom Hydraulic Patch Fitting

Material: 304 Stainless Steel

**OCFHCAPS** 

Glass thickness: N

Glass thickness: Not applicable Includes: One set of Replacement Covers for Bottom Hydraulic Patch Fitting BEFORE PROCEEDING WITH FABRICATION, PLEASE ENSURE THAT YOU VERIFY ALL MEASUREMENTS. IT IS CRUCIAL TO DOUBLE-CHECK THE SPECIFICATIONS TO AVOID ANY DISCREPANCIES. FOR THE MOST UP-TO-DATE TECHNICAL SPECSHEETS AND CUTOUTS, KINDLY VISIT **GLASSHARDWARE.COM.** 

Date: 06/12/25 Sheet N°: 2/3

## **FRONT**



# **TOP VIEW**



# **FRONT VIEW**



## **SIDE VIEW**





# **TOP VIEW**



# **FRONT VIEW**



## **SIDE VIEW**





10101 NW 79th Ave Hialeah Gardens, FL 33016 Phone: (877) 658-9008

Product: Replacement Covers for Bottom Hydraulic Patch Fitting OCFHCAPS Material: 304 Stainless Steel

Glass thickness: Not applicable **Includes:** One set of Replacement Covers for Bottom Hydraulic Patch Fitting

BEFORE PROCEEDING WITH FABRICATION, PLEASE ENSURE THAT YOU VERIFY ALL MEASUREMENTS. IT IS CRUCIAL TO DOUBLE-CHECK THE SPECIFICATIONS TO AVOID ANY DISCREPANCIES. FOR THE MOST UP-TO-DATE TECHNICAL SPECSHEETS AND CUTOUTS, KINDLY VISIT **Glasshardware.com**.

Date: 06/12/25