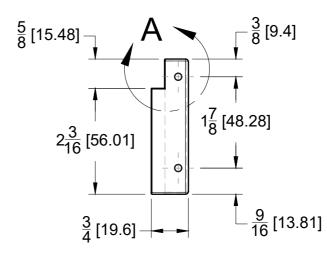

10101 NW 79th Ave Hialeah Gardens, FL 33016 Phone: (877) 658-9008 Product: Replacement Covers for Bottom Hydraulic Patch Fitting

Code: OCFHCAPS Material: 304 Stainless Steel

Specifications:

Glass thickness: Not applicable
Includes: One set of Replacement Covers for
Bottom Hydraulic Patch Fitting

BEFORE PROCEEDING WITH FABRICATION, PLEASE ENSURE THAT YOU VERIFY ALL MEASUREMENTS. IT IS CRUCIAL TO DOUBLE-CHECK THE SPECIFICATIONS TO AVOID ANY DISCREPANCIES. FOR THE MOST UP-TO-DATE TECHNICAL SPECSHEETS AND CUTOUTS, KINDLY VISIT **GLASSHARDWARE.COM.** 

Date: 06/12/25 Sheet N°: 1/3

## **FRONT**





## **TOP VIEW**



## **FRONT VIEW**



# **BOTTOM VIEW**



# **LEFT SIDE VIEW**



# **RIGHT SIDE VIEW**



# **DETAIL A**



# **DETAIL B**





10101 NW 79th Ave Hialeah Gardens, FL 33016 Phone: (877) 658-9008 Product: Replacement Covers for Bottom Hydraulic Patch Fitting

Material: 304 Stainless Steel

**OCFHCAPS** 

Glass thickness: N

Glass thickness: Not applicable Includes: One set of Replacement Covers for Bottom Hydraulic Patch Fitting BEFORE PROCEEDING WITH FABRICATION, PLEASE ENSURE THAT YOU VERIFY ALL MEASUREMENTS. IT IS CRUCIAL TO DOUBLE-CHECK THE SPECIFICATIONS TO AVOID ANY DISCREPANCIES. FOR THE MOST UP-TO-DATE TECHNICAL SPECSHEETS AND CUTOUTS, KINDLY VISIT **GLASSHARDWARE.COM.** 

Date: 06/12/25 Sheet N°: 2/3

## **FRONT**



# **TOP VIEW**



# **FRONT VIEW**



## **SIDE VIEW**





# **TOP VIEW**



# **FRONT VIEW**



## **SIDE VIEW**





10101 NW