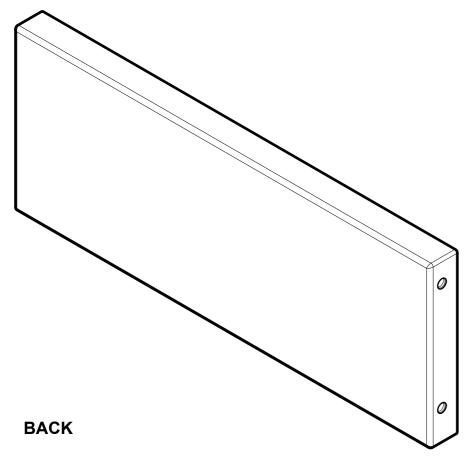

10101 NW 79th Ave Hialeah Gardens, FL 33016 Phone: (877) 658-9008 Product: Replacement Covers for Bottom Hydraulic Patch Fitting

Code: OCFHCAPS Material: 304 Stainless Steel

Specifications:

Glass thickness: Not applicable
Includes: One set of Replacement Covers for
Bottom Hydraulic Patch Fitting

BEFORE PROCEEDING WITH FABRICATION, PLEASE ENSURE THAT YOU VERIFY ALL MEASUREMENTS. IT IS CRUCIAL TO DOUBLE-CHECK THE SPECIFICATIONS TO AVOID ANY DISCREPANCIES. FOR THE MOST UP-TO-DATE TECHNICAL SPECSHEETS AND CUTOUTS, KINDLY VISIT **GLASSHARDWARE.COM.** 

Date: 06/12/25 Sheet N°: 1/3

## **FRONT**





## **TOP VIEW**



## **FRONT VIEW**



# **BOTTOM VIEW**



# **LEFT SIDE VIEW**



# **RIGHT SIDE VIEW**



# **DETAIL A**



# **DETAIL B**





10101 NW 79th Ave Hialeah Gardens, FL 33016 Phone: (877) 658-9008 Product: Replacement Covers for Bottom Hydraulic Patch Fitting

Material: 304 Stainless Steel

**OCFHCAPS** 

Glass thickness: N

Glass thickness: Not applicable Includes: One set of Replacement Covers for Bottom Hydraulic Patch Fitting BEFORE PROCEEDING WITH FABRICATION, PLEASE ENSURE THAT YOU VERIFY ALL MEASUREMENTS. IT IS CRUCIAL TO DOUBLE-CHECK THE SPECIFICATIONS TO AVOID ANY DISCREPANCIES. FOR THE MOST UP-TO-DATE TECHNICAL SPECSHEETS AND CUTOUTS, KINDLY VISIT **GLASSHARDWARE.COM.** 

Date: 06/12/25 Sheet N°: 2/3

## **FRONT**



# **TOP VIEW**



# **FRONT VIEW**



## *