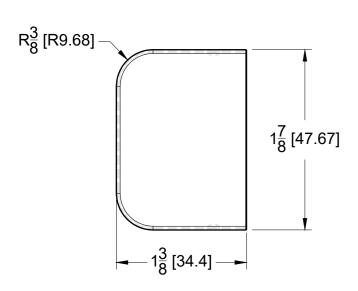

et N°: 1/3

## **FRONT**





## **TOP VIEW**



## **FRONT VIEW**



# **BOTTOM VIEW**



# **LEFT SIDE VIEW**



# **RIGHT SIDE VIEW**



# **DETAIL A**



# **DETAIL B**





10101 NW 79th Ave Hialeah Gardens, FL 33016 Phone: (877) 658-9008 Product: Replacement Covers for Bottom Hydraulic Patch Fitting

Material: 304 Stainless Steel

**OCFHCAPS** 

Glass thickness: N

Glass thickness: Not applicable Includes: One set of Replacement Covers for Bottom Hydraulic Patch Fitting BEFORE PROCEEDING WITH FABRICATION, PLEASE ENSURE THAT YOU VERIFY ALL MEASUREMENTS. IT IS CRUCIAL TO DOUBLE-CHECK THE SPECIFICATIONS TO AVOID ANY DISCREPANCIES. FOR THE MOST UP-TO-DATE TECHNICAL SPECSHEETS AND CUTOUTS, KINDLY VISIT **GLASSHARDWARE.COM.** 

Date: 06/12/25 Sheet N°: 2/3

## **FRONT**



# **TOP VIEW**



# **FRONT VIEW**



## **SIDE VIEW**





# **TOP VIEW**



# **FRONT VIEW**



## **SIDE VIEW**





10101 NW 79th Ave Hialeah Gardens, FL 33016 Phone: (877) 658-9008

Product: Replacement Covers for Bottom Hydraulic Patch Fitting OCFHCAPS Material: 304 Stainless Steel

Glass thickness: Not applicable **Includes:** One set of Replacement Covers for Bottom Hydraulic Patch Fitting

BEFORE PROCEEDING WITH FABRICATION, PLEASE ENSURE THAT YOU VERIFY ALL MEASUREMENTS. IT IS CRUCIAL TO DOUBLE-CHECK THE SPECIFICATIONS TO AVOID ANY DISCREPANCIES. FOR THE MOST UP-TO-DATE TECHNICAL SPECSHEETS AND CUTOUTS, KINDLY VISIT **Glasshardware.com**.

Date: 06/12/25