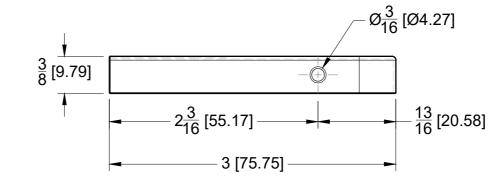

VIEW**



# **LEFT SIDE VIEW**



# **RIGHT SIDE VIEW**



# **DETAIL A**



# **DETAIL B**





10101 NW 79th Ave Hialeah Gardens, FL 33016 Phone: (877) 658-9008 Product: Replacement Covers for Bottom Hydraulic Patch Fitting

Material: 304 Stainless Steel

**OCFHCAPS** 

Glass thickness: N

Glass thickness: Not applicable Includes: One set of Replacement Covers for Bottom Hydraulic Patch Fitting BEFORE PROCEEDING WITH FABRICATION, PLEASE ENSURE THAT YOU VERIFY ALL MEASUREMENTS. IT IS CRUCIAL TO DOUBLE-CHECK THE SPECIFICATIONS TO AVOID ANY DISCREPANCIES. FOR THE MOST UP-TO-DATE TECHNICAL SPECSHEETS AND CUTOUTS, KINDLY VISIT **GLASSHARDWARE.COM.** 

Date: 06/12/25 Sheet N°: 2/3

## **FRONT**



# **TOP VIEW**



# **FRONT VIEW**



## **SIDE VIEW**





# **TOP VIEW**



# **FRONT VIEW**



## **SIDE VIEW**





10101 NW 79th Ave Hialeah Gardens, FL 33016 Phone: (877) 658-9008

Product: Replacement Covers for Bottom Hydraulic Patch Fitting OCFHCAPS Material: 304 Stainless Steel

Glass thickness: Not applicable **Includes:** One set of Replacement Covers for Bottom Hydraulic Patch Fitting

BEFORE PROCEEDING WITH FABRICATION, PLEASE ENSURE THAT YOU VERIFY ALL MEASUREMENTS. IT IS CRUCIAL TO DOUBLE-CHECK THE SPECIFICATIONS TO AVOID ANY DISCREPANCIES. FOR THE MOST UP-TO-DATE TECHNICAL SPECSHEETS AND CUTOUTS, KINDLY VISIT **Glasshardware.com**.

Date: 06/12/25