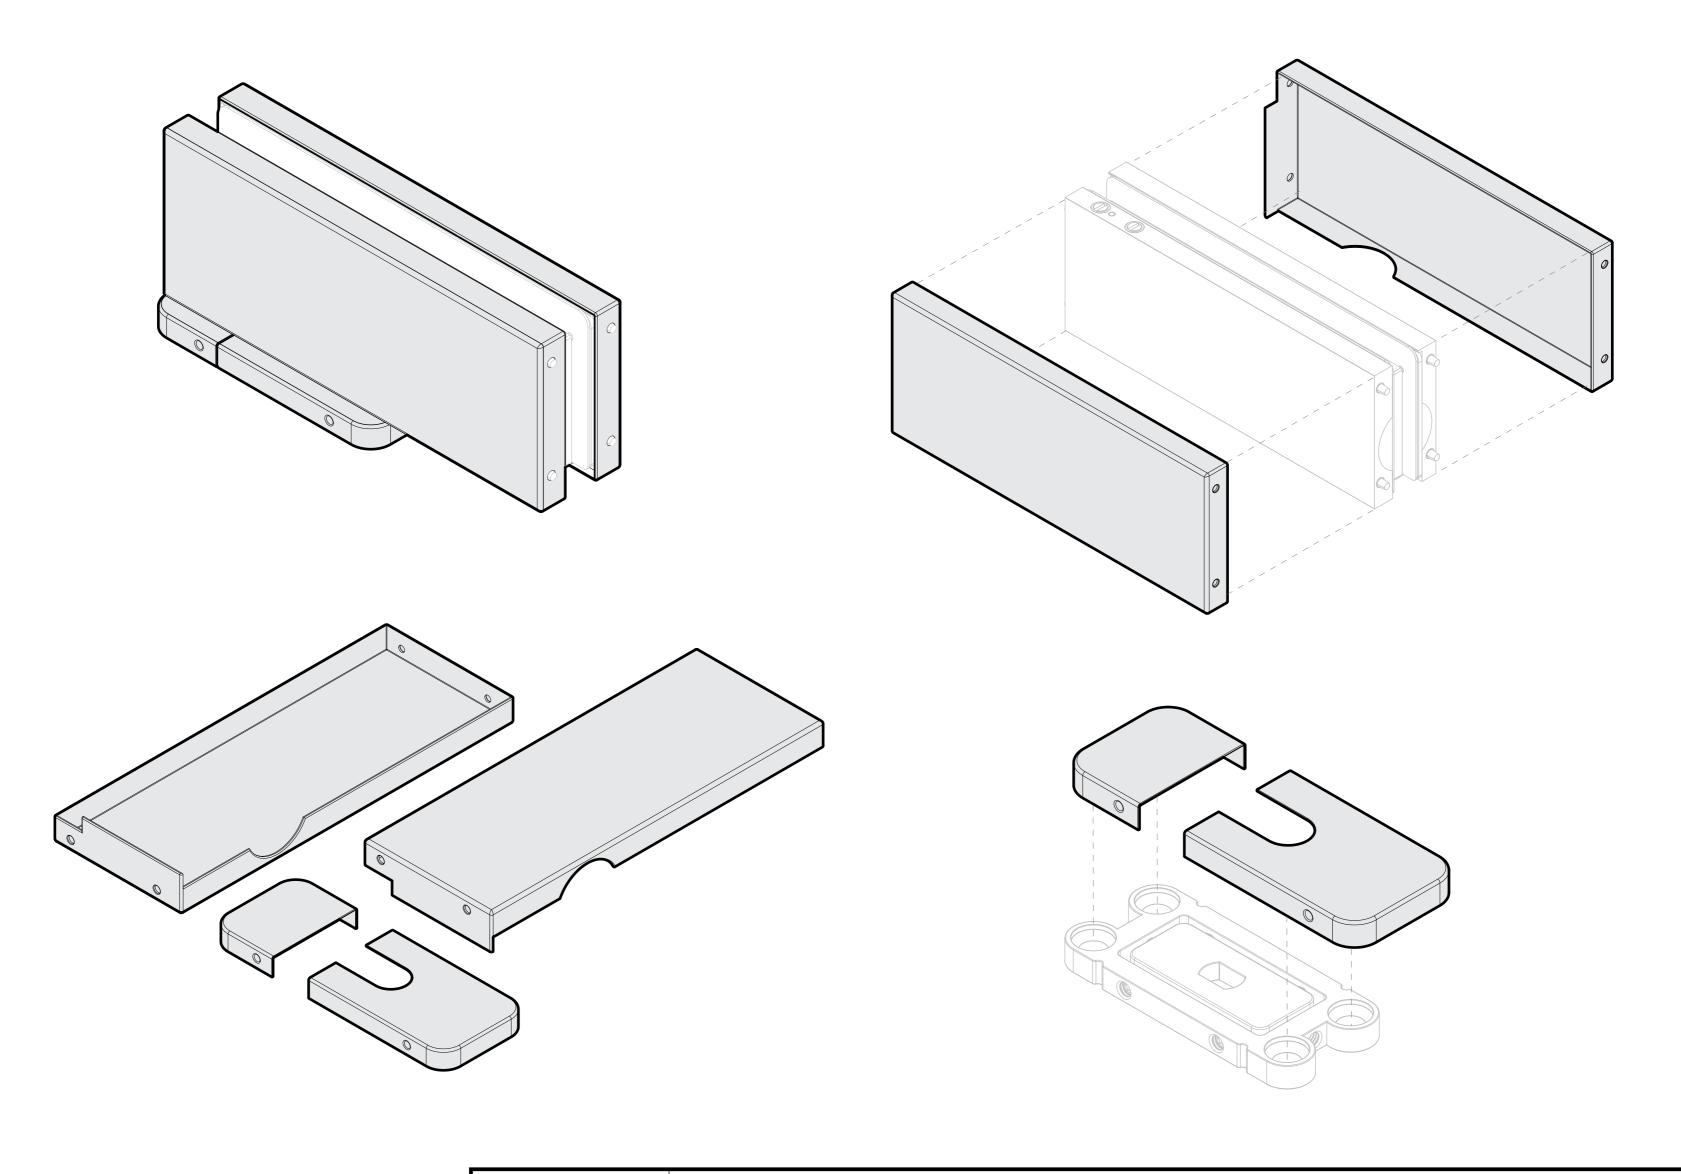

10101 NW 79th Ave Hialeah Gardens, FL 33016 Phone: (877) 658-9008 Product: Replacement Covers for Bottom Hydraulic Patch Fitting

Code: OCFHCAPS Material: 304 Stainless Steel

Specifications:

Glass thickness: Not applicable
Includes: One set of Replacement Covers for
Bottom Hydraulic Patch Fitting

Glass thickness: Not applicable Includes: One set of Replacement Covers for Bottom Hydraulic Patch Fitting BEFORE PROCEEDING WITH FABRICATION, PLEASE ENSURE THAT YOU VERIFY ALL MEASUREMENTS. IT IS CRUCIAL TO DOUBLE-CHECK THE SPECIFICATIONS TO AVOID ANY DISCREPANCIES. FOR THE MOST UP-TO-DATE TECHNICAL SPECSHEETS AND CUTOUTS, KINDLY VISIT **GLASSHARDWARE.COM.** 