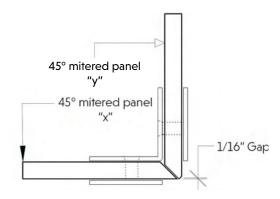

## 45° Mitered Glass Option

| Glass Thickness                      | "x" Measurement                         |  |
|--------------------------------------|-----------------------------------------|--|
| ½" (6mm)                             | 1 <sup>3</sup> / <sub>16</sub> " (30mm) |  |
| <sup>5</sup> / <sub>16</sub> " (8mm) | 1½" (32mm)                              |  |
| ³⁄8" (10mm)                          | 15/ <sub>16</sub> " (34mm)              |  |
| ½" (12mm)                            | 17/ <sub>16</sub> " (37mm)              |  |