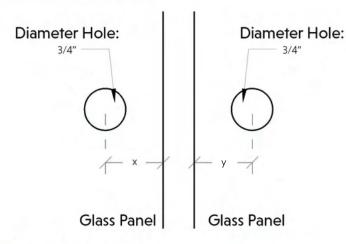

## **Square Cut Glass Option**

| Glass Thickness | X Measurment  | Y Measurment   |
|-----------------|---------------|----------------|
| 1/4" (6mm)      | 15/16" (24mm) | 1-1/4" (32mm)  |
| 5/16" (8mm)     | 15/16" (24mm) | 1-5/16" (34mm) |
| 3/8" (10mm)     | 15/16" (24mm) | 1-3/8" (35mm)  |
| 1/2" (12mm)     | 15/16" (24mm) | 1-1/2" (38mm)  |