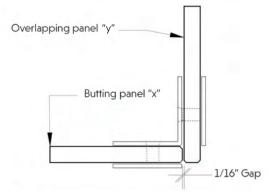

## **Square Cut Glass Option**

| Glass Thickness | X Measurment  | Y Measurment   |
|-----------------|---------------|----------------|
| 1/4" (6mm)      | 15/16" (24mm) | 1-1/4" (32mm)  |
| 5/16" (8mm)     | 15/16" (24mm) | 1-5/16" (34mm) |
| 3/8" (10mm)     | 15/16" (24mm) | 1-3/8" (35mm)  |
| 1/2" (12mm)     | 15/16" (24mm) | 1-1/2" (38mm)  |