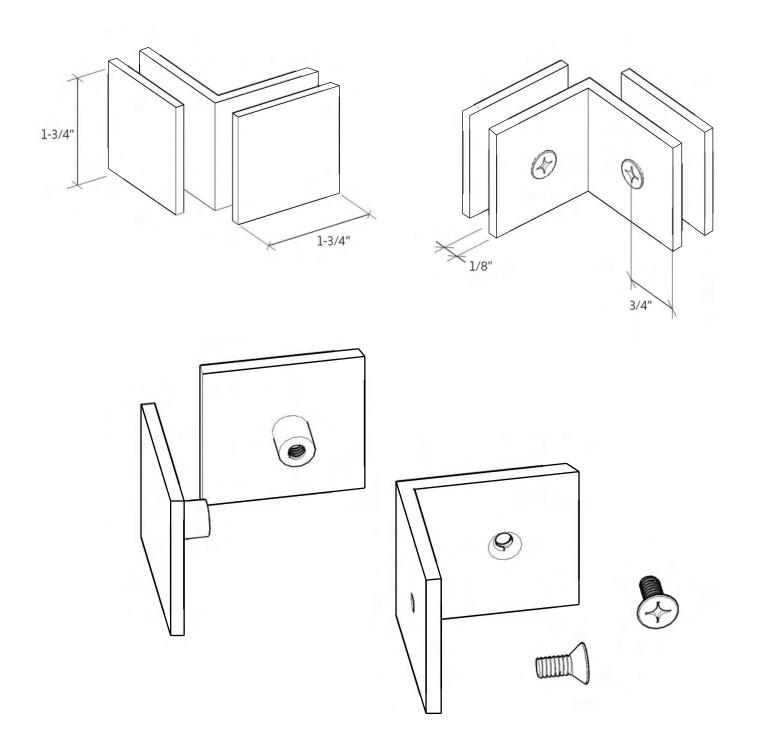

5260 NW 167th Street Miami Gardens, FL 33014 Phone: (877) 658-9008 Fax: (888) 280-2285

Code: GC45C Material: Solid Brass

| Code: | GC45C | Material: | Solid Brass |
|-------|-------|-----------|-------------|