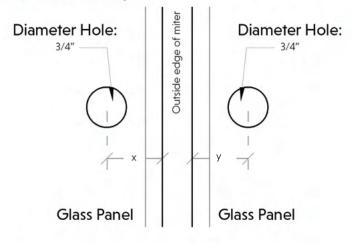

## 45° Mitered Glass Option

| Glass Thickness                      | "x" Measurement                         |  |
|--------------------------------------|-----------------------------------------|--|
| ½" (6mm)                             | 1 <sup>3</sup> / <sub>16</sub> " (30mm) |  |
| <sup>5</sup> / <sub>16</sub> " (8mm) | 1½" (32mm)                              |  |
| ³⁄8" (10mm)                          | 15/ <sub>16</sub> " (34mm)              |  |
| ½" (12mm)                            | 17/ <sub>16</sub> " (37mm)              |  |