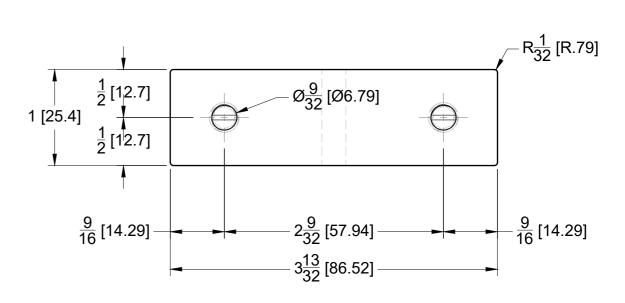

**FRONT** 

**BACK** 

**BACK VIEW** 

**TOP VIEW** 

- 3<sup>13</sup>/<sub>32</sub> [86.52]

10101 NW 79th Ave Hialeah Gardens, FL 33016 Phone: (877) 658-9008 Fax: (888) 280-2285

180 Degree Glass Bracing Clamp

Material: 316L Stainless Steel

Specifications:

Glass thickness: 1/2" (12 mm) to 9/16" (14.3 mm). Cutout not required - Tempered and laminated glass. Includes: Grub screws and gaskets for installation. BEFORE PROCEEDING WITH FABRICATION, PLEASE ENSURE THAT YOU VERIFY ALL MEASUREMENTS IT IS CRUCIAL TO DOUBLE-CHECK THE SPECIFICATIONS TO AVOID ANY DISCREPANCIES. FOR THE MOST UP-TO-DATE TECHNICAL SPECSHEETS AND CUTOUTS, KINDLY VISIT **GLASSHARDWARE.COM.** 