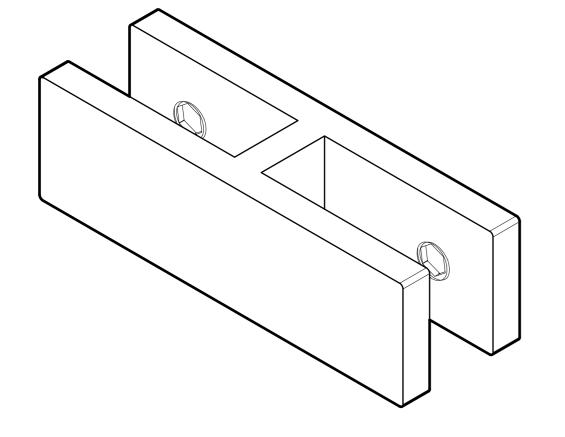

**FRONT** 

**BACK** 

**BACK VIEW** 

**TOP VIEW** 

- 3<sup>13</sup>/<sub>32</sub> [86.52]

10101 NW 79th Ave Hialeah Gardens, FL 33016 Phone: (877) 658-9008 Fax: (888) 280-2285

180 Degree Glass Bracing Clamp

Material: 316L Stainless Steel

Specifications:

Glass thickness: 1/2" (12 mm) to 9/16" (14.3 mm). Cutout not required - Tempered and laminated glass. Includes: Grub screws and gaskets for installation. BEFORE PROCEEDING WITH FABRICATION, PLEASE ENSURE THAT YOU VERIFY ALL MEASUREMENTS IT IS CRUCIAL TO DOUBLE-CHECK THE SPECIFICATIONS TO AVOID ANY DISCREPANCIES. FOR THE MOST UP-TO-DATE TECHNICAL SPECSHEETS AND CUTOUTS, KINDLY VISIT **GLASSHARDWARE.COM.** 