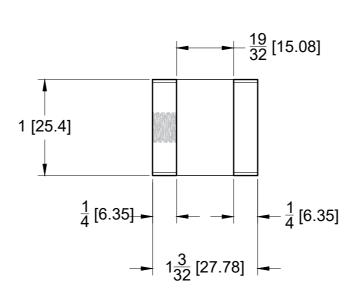

**FRONT** 

**BACK** 

**BACK VIEW** 

**TOP VIEW** 

- 3<sup>13</sup>/<sub>32</sub> [86.52]

10101 NW 79th Ave Hialeah Gardens, FL 33016 Phone: (877) 658-9008 Fax: (888) 280-2285

180 Degree Glass Bracing Clamp

Material: 316L Stainless Steel

Specifications:

Glass thickness: 1/2" (12 mm) to 9/16" (14.3 mm). Cutout not required - Tempered and laminated glass. Includes: Grub screws and gaskets for installation. BEFORE PROCEEDING WITH FABRICATION, PLEASE ENSURE THAT YOU VERIFY ALL MEASUREMENTS IT IS CRUCIAL TO DOUBLE-CHECK THE SPECIFICATIONS TO AVOID ANY DISCREPANCIES. FOR THE MOST UP-TO-DATE TECHNICAL SPECSHEETS AND CUTOUTS, KINDLY VISIT **GLASSHARDWARE.COM.** 