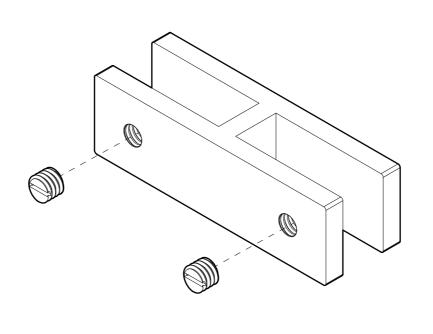

**FRONT** 

**BACK** 

**BACK VIEW** 

**TOP VIEW** 

- 3<sup>13</sup>/<sub>32</sub> [86.52]

10101 NW 79th Ave Hialeah Gardens, FL 33016 Phone: (877) 658-9008 Fax: (888) 280-2285

180 Degree Glass Bracing Clamp

Material: 316L Stainless Steel

Specifications:

Glass thickness: 1/2" (12 mm) to 9/16" (14.3 mm). Cutout not required - Tempered and laminated glass. Includes: Grub screws and gaskets for installation. BEFORE PROCEEDING WITH FABRICATION, PLEASE ENSURE THAT YOU VERIFY ALL MEASUREMENTS IT IS CRUCIAL TO DOUBLE-CHECK THE SPECIFICATIONS TO AVOID ANY DISCREPANCIES. FOR THE MOST UP-TO-DATE TECHNICAL SPECSHEETS AND CUTOUTS, KINDLY VISIT **GLASSHARDWARE.COM.** 