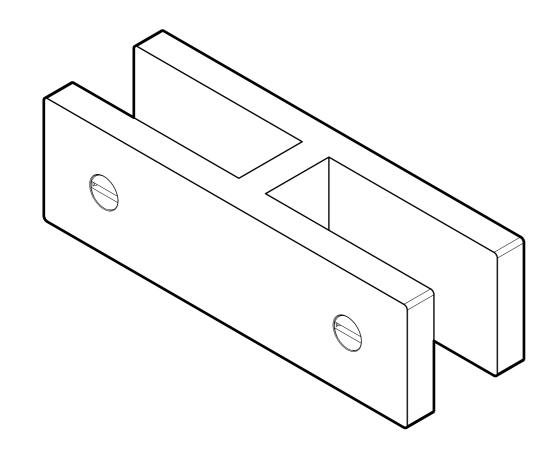

**FRONT** 

**BACK** 

**BACK VIEW** 

**TOP VIEW** 

- 3<sup>13</sup>/<sub>32</sub> [86.52]

10101 NW 79th Ave Hialeah Gardens, FL 33016 Phone: (877) 658-9008 Fax: (888) 280-2285

180 Degree Glass Bracing Clamp

Material: 316L Stainless Steel

Specifications:

Glass thickness: 1/2" (12 mm) to 9/16" (14.3 mm). Cutout not required - Tempered and laminated glass. Includes: Grub screws and gaskets for installation. BEFORE PROCEEDING WITH FABRICATION, PLEASE ENSURE THAT YOU VERIFY ALL MEASUREMENTS IT IS CRUCIAL TO DOUBLE-CHECK THE SPECIFICATIONS TO AVOID ANY DISCREPANCIES. FOR THE MOST UP-TO-DATE TECHNICAL SPECSHEETS AND CUTOUTS, KINDLY VISIT **GLASSHARDWARE.COM.** 