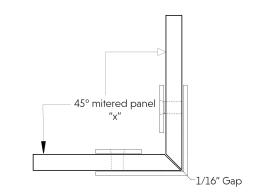

## 45° Mitered Glass Option

| Glass Thickness | "x" Measurement |  |
|-----------------|-----------------|--|
| 3/8"            | 1-1/2"          |  |
| 1/2"            | 1/2" 1-1/2"     |  |