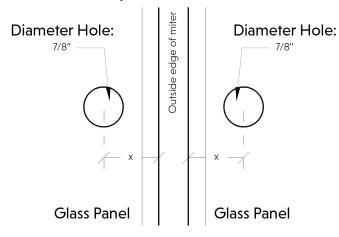

## 45° Mitered Glass Option

| Glass Thickness | "x" Measurement |  |
|-----------------|-----------------|--|
| 3/8"            | 1-1/2"          |  |
| 1/2"            | 1/2" 1-1/2"     |  |