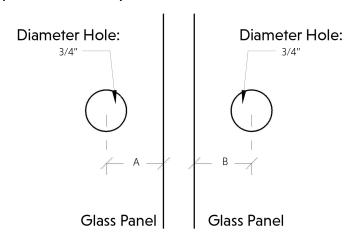

## **Square Cut Glass Option**

| Glass Thickness | A Measurement | B Measurement |
|-----------------|---------------|---------------|
| 3/8"            | 1-3/16"       | 1-5/8"        |
| 1/2"            | 1-1/16"       | 1-5/8"        |