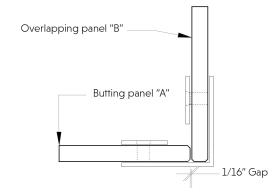

## **Square Cut Glass Option**

| Glass Thickness | A Measurement | B Measurement |
|-----------------|---------------|---------------|
| 3/8"            | 1-3/16"       | 1-5/8"        |
| 1/2"            | 1-1/16"       | 1-5/8"        |