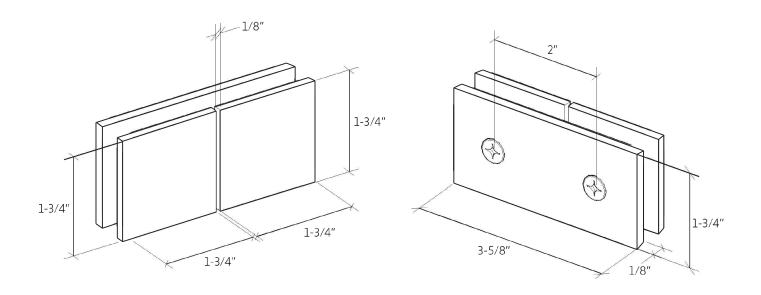

5260 NW 167th Street Miami Gardens, FL 33014 Phone: (877) 658-9008 Fax: (888) 280-2285 Product: Square edge glass to glass 180°

Code: GC45A Material: Solid Brass

## **Specifications:**

Glass thickness: 3/8" (10mm) to 1/2" (12mm)

tempered glass only.

Construction: solid brass (cutout required) Includes: gaskets, screws and fabrication

dimensions

5260 NW 167th Street Miami Gardens, FL 33014 Phone: (877) 658-9008 Fax: (888) 280-2285

| Product: | Square | edge | glass | to | glass | 180° |
|----------|--------|------|-------|----|-------|------|
|----------|--------|------|-------|----|-------|------|

Code: GC45A Material: Solid Brass