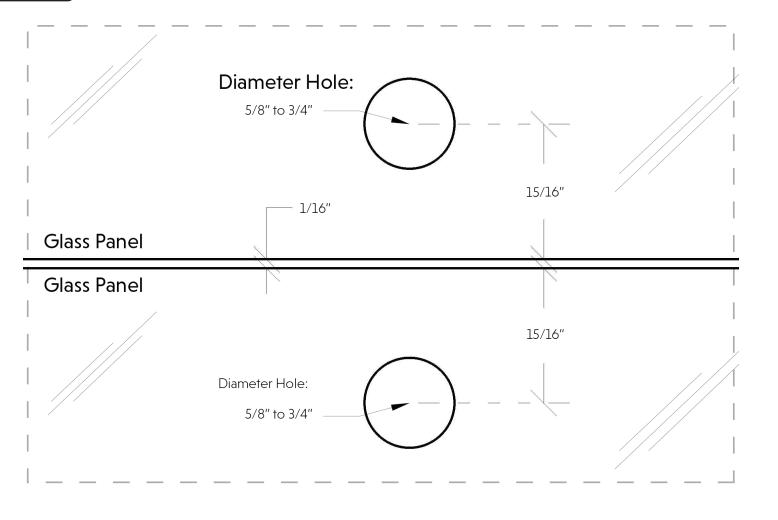

## **Specifications:**

Glass thickness: 3/8" (10mm) to 1/2" (12mm)

tempered glass only.

Construction: solid brass (cutout required) Includes: gaskets, screws and fabrication

dimensions

5260 NW 167th Street Miami Gardens, FL 33014 Phone: (877) 658-9008 Fax: (888) 280-2285