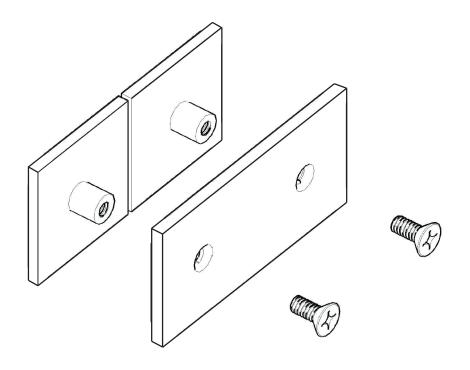

## **Specifications:**

Glass thickness: 3/8" (10mm) to 1/2" (12mm)

tempered glass only.

Construction: solid brass (cutout required) Includes: gaskets, screws and fabrication

dimensions

5260 NW 167th Street Miami Gardens, FL 33014 Phone: (877) 658-9008 Fax: (888) 280-2285