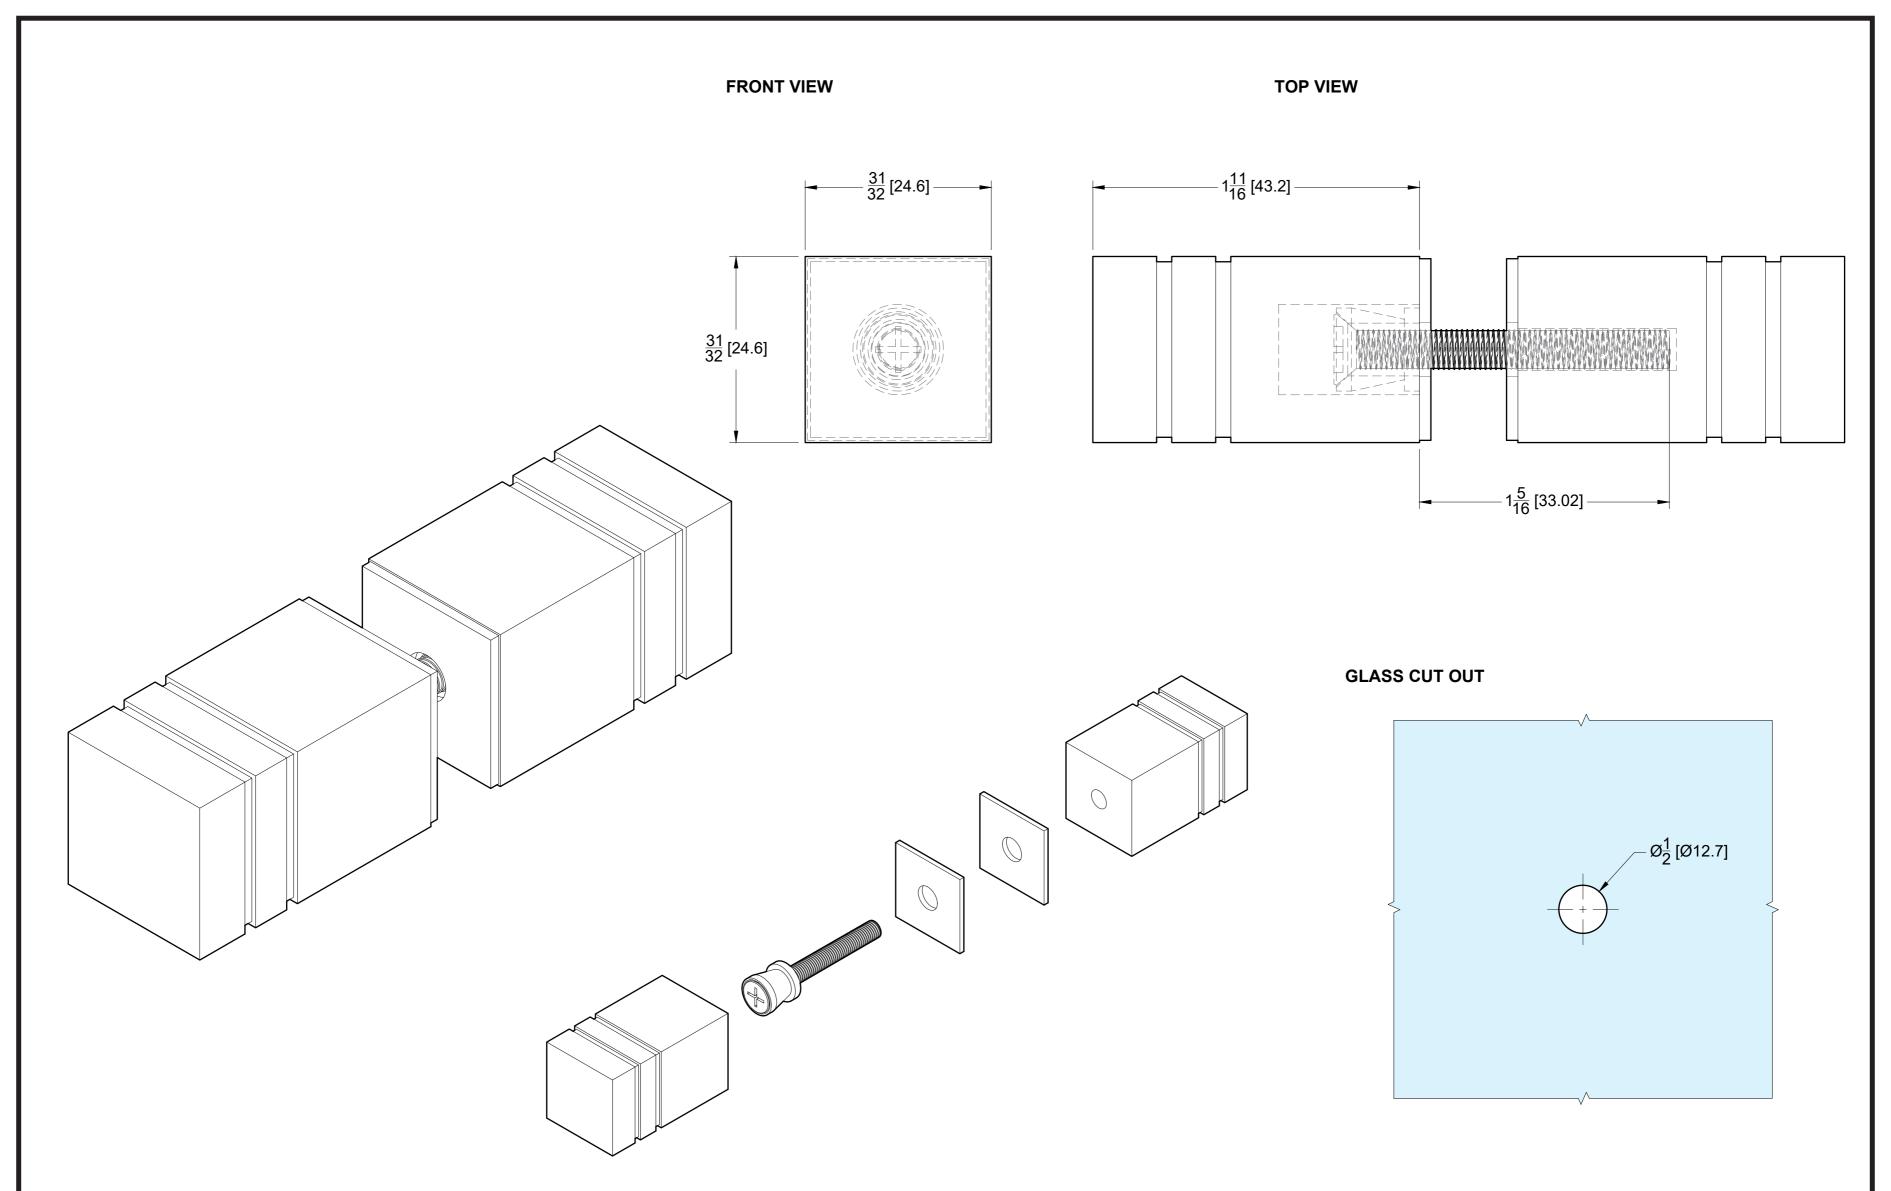

10101 NW 79th Ave Hialeah Gardens, FL 33016 Phone: (877) 658-9008 Fax: (888) 280-2285

| Square Back-to-Back Door Knob |       |           |             |
|-------------------------------|-------|-----------|-------------|
| Code:                         | Z5108 | Material: | Solid Brass |

Specifications:

Glass thickness: 3/8" (10 mm) to 1/2" (12 mm).
Cutout required - Tempered glass only
Includes: Gaskets for installation.

BEFORE PROCEEDING WITH FABRICATION, PLEASE ENSURE THAT YOU VERIFY ALL MEASUREMENTS. IT IS CRUCIAL TO DOUBLE-CHECK THE SPECIFICATIONS TO AVOID ANY DISCREPANCIES. FOR THE MOST UP-TO-DATE TECHNICAL SPECSHEETS AND CUTOUTS, KINDLY VISIT **GLASSHARDWARE.COM.**