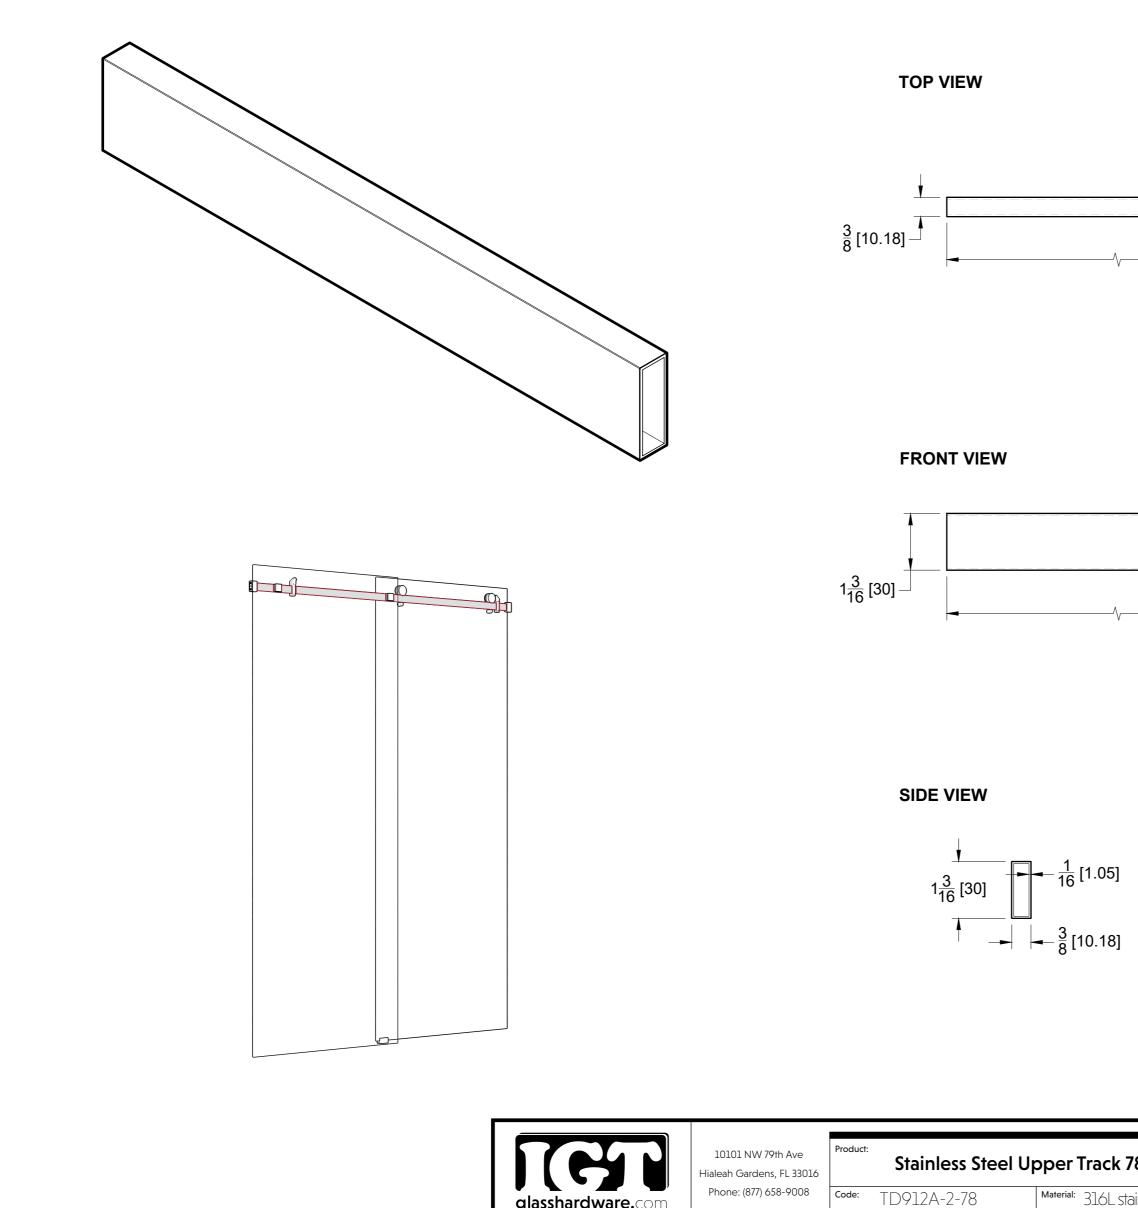

glasshardware.com

TD912A-2-78

Code:

|                 | ţ                                                  |                                                                                                                                                                                                                          | 1                |
|-----------------|----------------------------------------------------|--------------------------------------------------------------------------------------------------------------------------------------------------------------------------------------------------------------------------|------------------|
| V               |                                                    |                                                                                                                                                                                                                          | -                |
|                 |                                                    |                                                                                                                                                                                                                          |                  |
|                 |                                                    |                                                                                                                                                                                                                          |                  |
|                 |                                                    |                                                                                                                                                                                                                          | ]                |
| V               | 78 <u>3</u> [2000.25]                              |                                                                                                                                                                                                                          | -                |
|                 |                                                    |                                                                                                                                                                                                                          |                  |
|                 |                                                    |                                                                                                                                                                                                                          |                  |
| ]               |                                                    |                                                                                                                                                                                                                          |                  |
| ]               |                                                    |                                                                                                                                                                                                                          |                  |
|                 |                                                    |                                                                                                                                                                                                                          |                  |
|                 |                                                    |                                                                                                                                                                                                                          |                  |
| < 78″L          | Specifications:<br>Glass thickness: Not applicable | BEFORE PROCEEDING WITH FABRICATION, PLEASE ENSURE THAT YOU VERIFY,<br>IT IS CRUCIAL TO DOUBLE-CHECK THE SPECIFICATIONS TO AVOID ANY DISCREI<br>MOST UP-TO-DATE TECHNICAL SPECSHEETS AND CUTOUTS, KINDLY VISIT <b>GLA</b> | PANCIES. FOR THE |
| stainless steel |                                                    |                                                                                                                                                                                                                          | Sheet N°: 1/1    |