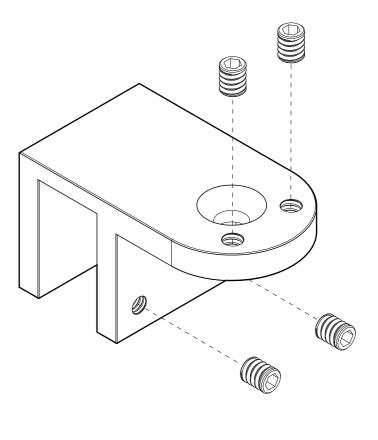

Specifications:

Glass thickness: 3/8" (10 mm) to 1/2" (12.7 mm).

Cutout required - Tempered glass
Includes: One Glass Mount Adjustable Bracket

BEFORE PROCEEDING WITH FABRICATION, PLEASE ENSURE THAT YOU VERIFY ALL MEASUREMENTS. IT IS CRUCIAL TO DOUBLE-CHECK THE SPECIFICATIONS TO AVOID ANY DISCREPANCIES. FOR THE MOST UP-TO-DATE TECHNICAL SPECSHEETS AND CUTOUTS, KINDLY VISIT **GLASSHARDWARE.COM.** 