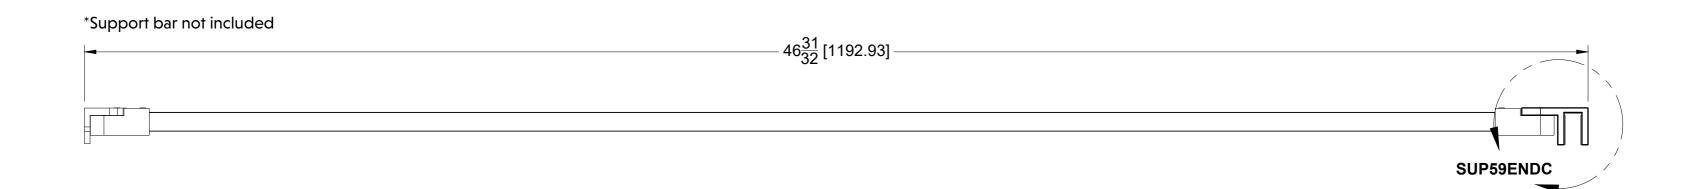

**FRONT** 

**BACK** 

SUP59ENDC

## **RIGHT SIDE VIEW**

10101 NW 79th Ave
Hialeah Gardens, FL 33016
Phone: (877) 658-9008

Product: Glass Mount
Support Bar
Code: SUP59ENDC

Glass Mount Adjustable Bracket for Support Bar

SUP59ENDC Material: 316L Stainless Steel

Specifications:

Glass thickness: 3/8" (10 mm) to 1/2" (12.7 mm).

Cutout required - Tempered glass
Includes: One Glass Mount Adjustable Bracket

BEFORE PROCEEDING WITH FABRICATION, PLEASE ENSURE THAT YOU VERIFY ALL MEASUREMENTS. IT IS CRUCIAL TO DOUBLE-CHECK THE SPECIFICATIONS TO AVOID ANY DISCREPANCIES. FOR THE MOST UP-TO-DATE TECHNICAL SPECSHEETS AND CUTOUTS, KINDLY VISIT **GLASSHARDWARE.COM.** 