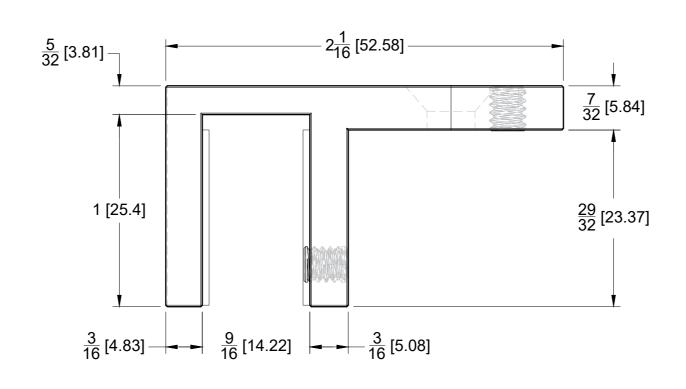

## **RIGHT SIDE VIEW**

10101 NW 79th Ave
Hialeah Gardens, FL 33016
Phone: (877) 658-9008

Product: Glass Mount
Support Bar
Code: SUP59ENDC

Glass Mount Adjustable Bracket for Support Bar

SUP59ENDC Material: 316L Stainless Steel