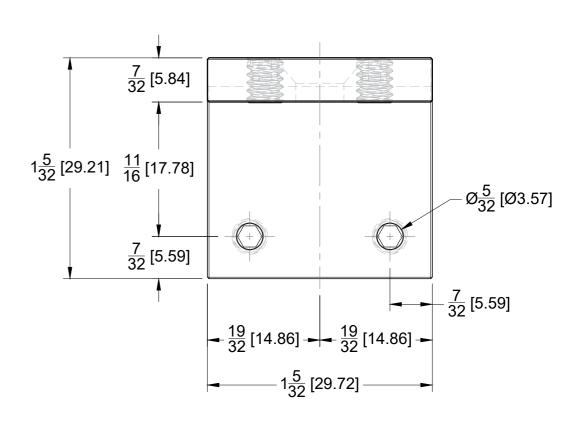

**FRONT** 



**BACK** 





SUP59ENDC

## **TOP VIEW**







## **FRONT VIEW**



## **RIGHT SIDE VIEW**





10101 NW 79th Ave
Hialeah Gardens, FL 33016
Phone: (877) 658-9008

Product: Glass Mount
Support Bar
Code: SUP59ENDC

Glass Mount Adjustable Bracket for Support Bar

SUP59ENDC Material: 316L Stainless Steel

Specifications:

Glass thickness: 3/8" (10 mm) to 1/2" (12.7 mm).

Cutout required - Tempered glass
Includes: One Glass Mount Adjustable Bracket

BEFORE PROCEEDING WITH FABRICATION, PLEASE ENSURE THAT YOU VERIFY ALL MEASUREMENTS. IT IS CRUCIAL TO DOUBLE-CHECK THE SPECIFICATIONS TO AVOID ANY DISCREPANCIES. FOR THE MOST UP-TO-DATE TECHNICAL SPECSHEETS AND CUTOUTS, KINDLY VISIT **GLASSHARDWARE.COM.** 

Date: 05/29/25 Sheet N°: 2/2