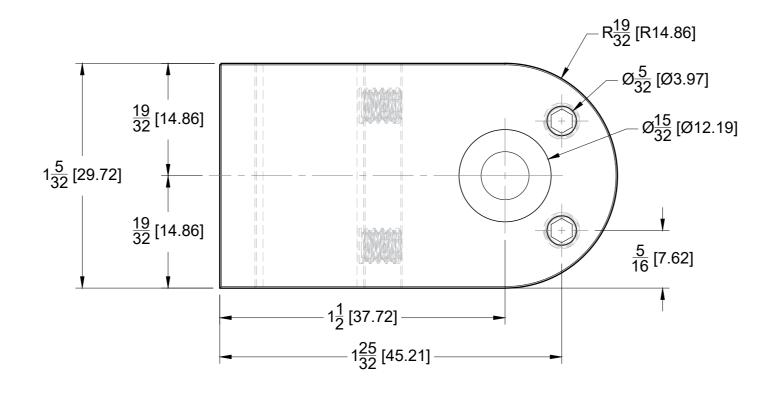

## **FRONT VIEW**

Specifications:

Glass thickness: 3/8" (10 mm) to 1/2" (12.7 mm).

Cutout required - Tempered glass
Includes: One Glass Mount Adjustable Bracket

BEFORE PROCEEDING WITH FABRICATION, PLEASE ENSURE THAT YOU VERIFY ALL MEASUREMENTS. IT IS CRUCIAL TO DOUBLE-CHECK THE SPECIFICATIONS TO AVOID ANY DISCREPANCIES. FOR THE MOST UP-TO-DATE TECHNICAL SPECSHEETS AND CUTOUTS, KINDLY VISIT **GLASSHARDWARE.COM.** 