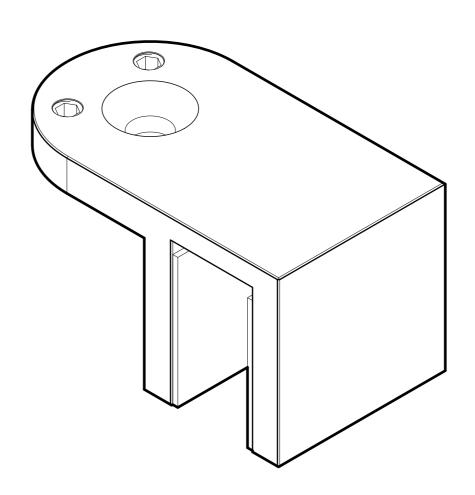

## **TOP VIEW**

## **FRONT VIEW**

## **RIGHT SIDE VIEW**

10101 NW 79th Ave
Hialeah Gardens, FL 33016
Phone: (877) 658-9008

Product: Glass Mount
Support Bar
Code: SUP59ENDC

Glass Mount Adjustable Bracket for Support Bar

SUP59ENDC Material: 316L Stainless Steel