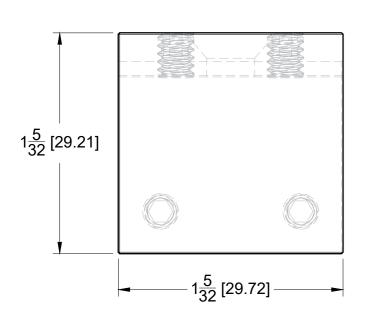

**FRONT** 



**BACK** 





SUP59ENDC

## **TOP VIEW**







## **FRONT VIEW**



## **RIGHT SIDE VIEW**





10101 NW 79th Ave
Hialeah Gardens, FL 33016
Phone: (877) 658-9008

Product: Glass Mount
Support Bar
Code: SUP59ENDC

Glass Mount Adjustable Bracket for Support Bar

SUP59ENDC Material: 316L Stainless Steel

Specifications:

Glass thickness: 3/8" (10 mm) to 1/2" (12.7 mm).

Cutout required - Tempered glass
Includes: One Glass Mount Adjustable Bracket

BEFORE PROCEEDING WITH FABRICATION, PLEASE ENSURE THAT YOU VERIFY ALL MEASUREMENTS. IT IS CRUCIAL TO DOUBLE-CHECK THE SPECIFICATIONS TO AVOID ANY DISCREPANCIES. FOR THE MOST UP-TO-DATE TECHNICAL SPECSHEETS AND CUTOUTS, KINDLY VISIT **GLASSHARDWARE.COM.** 

Date: 05/29/25 Sheet N°: 2/2