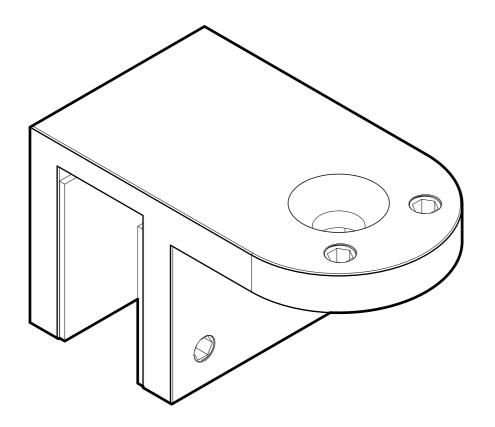

## **TOP VIEW**

## **FRONT VIEW**

## **RIGHT SIDE VIEW**

10101 NW 79th Ave
Hialeah Gardens, FL 33016
Phone: (877) 658-9008

Product: Glass Mount
Support Bar
Code: SUP59ENDC

Glass Mount Adjustable Bracket for Support Bar

SUP59ENDC Material: 316L Stainless Steel