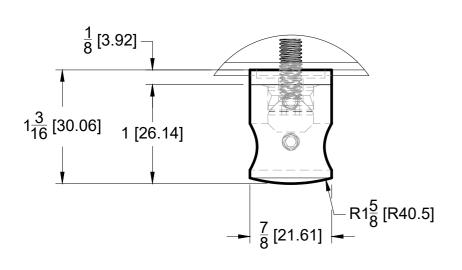

**DETAIL A** 

**DETAIL B** 

**DETAIL C** 

10101 NW 79th Ave Hialeah Gardens, FL 33016 Phone: (877) 658-9008

| Product: | 39 1/2" Square F | Rod Railing Post               |
|----------|------------------|--------------------------------|
| Code:    | R4401            | Material: 316L Stainless Steel |

**Specifications: Glass thickness:** Not applicable

BEFORE PROCEEDING WITH FABRICATION, PLEASE ENSURE THAT YOU VERIFY ALL MEASUREMENTS. IT IS CRUCIAL TO DOUBLE-CHECK THE SPECIFICATIONS TO AVOID ANY DISCREPANCIES. FOR THE MOST UP-TO-DATE TECHNICAL SPECSHEETS AND CUTOUTS, KINDLY VISIT **GLASSHARDWARE.COM.** 