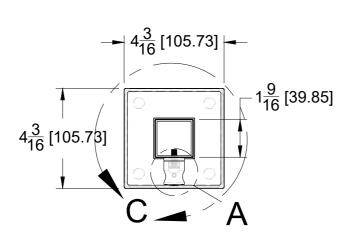

**TOP VIEW** 

10101 NW 79th Ave Hialeah Gardens, FL 33016 Phone: (877) 658-9008 R4401 Square Rod Railing Post

Code: R4401 Material: 316L Stainless Steel

Specifications:
Glass thickness: Not applicable

BEFORE PROCEEDING WITH FABRICATION, PLEASE ENSURE THAT YOU VERIFY ALL MEASUREMENTS. IT IS CRUCIAL TO DOUBLE-CHECK THE SPECIFICATIONS TO AVOID ANY DISCREPANCIES. FOR THE MOST UP-TO-DATE TECHNICAL SPECSHEETS AND CUTOUTS, KINDLY VISIT **GLASSHARDWARE.COM.** 