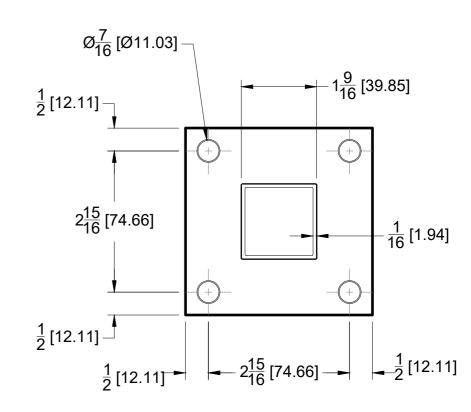

**TOP VIEW** 

10101 NW 79th Ave Hialeah Gardens, FL 33016 Phone: (877) 658-9008 R4401 Square Rod Railing Post

Code: R4401 Material: 316L Stainless Steel

Specifications:
Glass thickness: Not applicable

BEFORE PROCEEDING WITH FABRICATION, PLEASE ENSURE THAT YOU VERIFY ALL MEASUREMENTS. IT IS CRUCIAL TO DOUBLE-CHECK THE SPECIFICATIONS TO AVOID ANY DISCREPANCIES. FOR THE MOST UP-TO-DATE TECHNICAL SPECSHEETS AND CUTOUTS, KINDLY VISIT **GLASSHARDWARE.COM.** 

**DETAIL A** 

**DETAIL B** 

**DETAIL C** 

10101 NW 79th Ave Hialeah Gardens, FL 33016 Phone: (877) 658-9008

| Product: | 39 1/2" Square F | Rod Railing Post               |
|----------|------------------|--------------------------------|
| Code:    | R4401            | Material: 316L Stainless Steel |

**Specifications: Glass thickness:** Not applicable

BEFORE PROCEEDING WITH FABRICATION, PLEASE ENSURE THAT YOU VERIFY ALL MEASUREMENTS. IT IS CRUCIAL TO DOUBLE-CHECK THE SPECIFICATIONS TO AVOID ANY DISCREPANCIES. FOR THE MOST UP-TO-DATE TECHNICAL SPECSHEETS AND CUTOUTS, KINDLY VISIT **GLASSHARDWARE.COM.** 