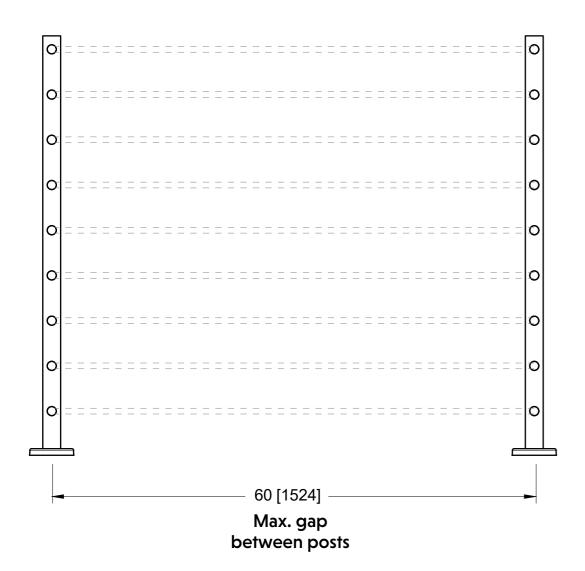

**DETAIL A** 

**DETAIL B** 

**DETAIL C** 

10101 NW 79th Ave Hialeah Gardens, FL 33016 Phone: (877) 658-9008

| Product: | 39 1/2" Square F | Rod Railing Post               |
|----------|------------------|--------------------------------|
| Code:    | R4401            | Material: 316L Stainless Steel |

**Specifications: Glass thickness:** Not applicable

BEFORE PROCEEDING WITH FABRICATION, PLEASE ENSURE THAT YOU VERIFY ALL MEASUREMENTS. IT IS CRUCIAL TO DOUBLE-CHECK THE SPECIFICATIONS TO AVOID ANY DISCREPANCIES. FOR THE MOST UP-TO-DATE TECHNICAL SPECSHEETS AND CUTOUTS, KINDLY VISIT **GLASSHARDWARE.COM.** 