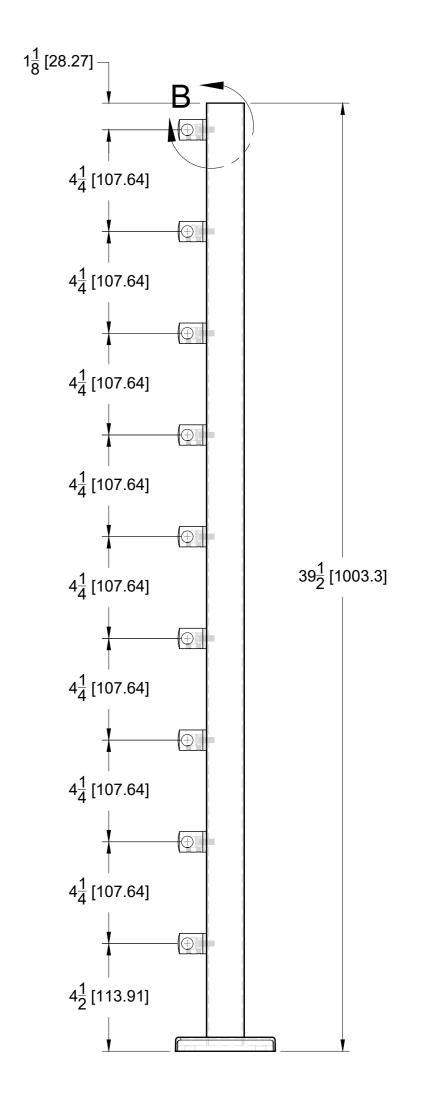

**DETAIL A** 

**DETAIL B** 

**DETAIL C** 

10101 NW 79th Ave Hialeah Gardens, FL 33016 Phone: (877) 658-9008

| Product: | 39 1/2" Square F | Rod Railing Post               |
|----------|------------------|--------------------------------|
| Code:    | R4401            | Material: 316L Stainless Steel |

**Specifications: Glass thickness:** Not applicable

BEFORE PROCEEDING WITH FABRICATION, PLEASE ENSURE THAT YOU VERIFY ALL MEASUREMENTS. IT IS CRUCIAL TO DOUBLE-CHECK THE SPECIFICATIONS TO AVOID ANY DISCREPANCIES. FOR THE MOST UP-TO-DATE TECHNICAL SPECSHEETS AND CUTOUTS, KINDLY VISIT **GLASSHARDWARE.COM.** 