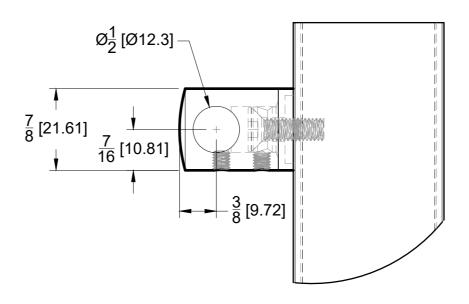

**DETAIL A** 

**DETAIL B** 

**DETAIL C** 

10101 NW 79th Ave Hialeah Gardens, FL 33016 Phone: (877) 658-9008

| Product: | 39 1/2" Square F | Rod Railing Post               |
|----------|------------------|--------------------------------|
| Code:    | R4401            | Material: 316L Stainless Steel |

**Specifications: Glass thickness:** Not applicable

BEFORE PROCEEDING WITH FABRICATION, PLEASE ENSURE THAT YOU VERIFY ALL MEASUREMENTS. IT IS CRUCIAL TO DOUBLE-CHECK THE SPECIFICATIONS TO AVOID ANY DISCREPANCIES. FOR THE MOST UP-TO-DATE TECHNICAL SPECSHEETS AND CUTOUTS, KINDLY VISIT **GLASSHARDWARE.COM.** 