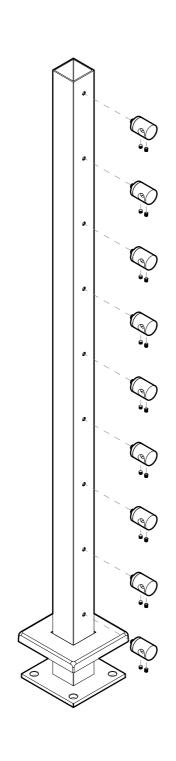

**DETAIL A** 

**DETAIL B** 

**DETAIL C** 

10101 NW 79th Ave Hialeah Gardens, FL 33016 Phone: (877) 658-9008

| Product: | 39 1/2" Square F | Rod Railing Post               |
|----------|------------------|--------------------------------|
| Code:    | R4401            | Material: 316L Stainless Steel |

**Specifications: Glass thickness:** Not applicable

BEFORE PROCEEDING WITH FABRICATION, PLEASE ENSURE THAT YOU VERIFY ALL MEASUREMENTS. IT IS CRUCIAL TO DOUBLE-CHECK THE SPECIFICATIONS TO AVOID ANY DISCREPANCIES. FOR THE MOST UP-TO-DATE TECHNICAL SPECSHEETS AND CUTOUTS, KINDLY VISIT **GLASSHARDWARE.COM.** 