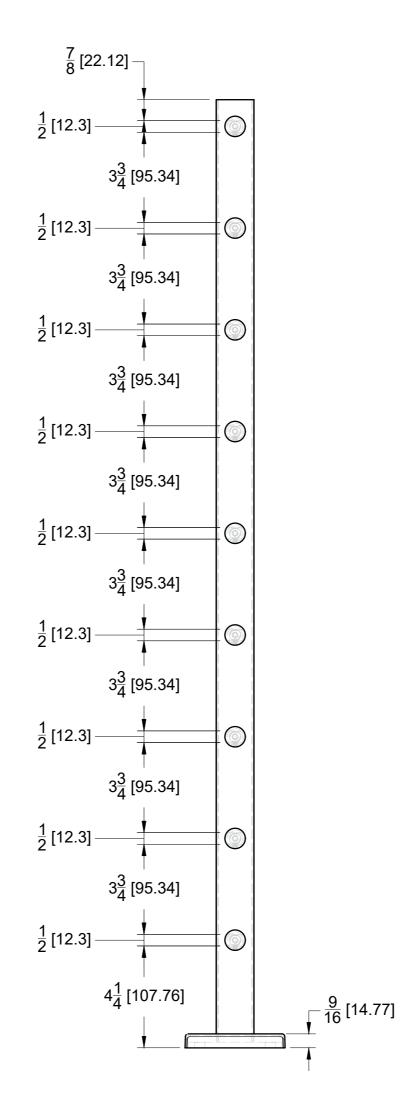

**DETAIL A** 

**DETAIL B** 

**DETAIL C** 

10101 NW 79th Ave Hialeah Gardens, FL 33016 Phone: (877) 658-9008

| Product: | 39 1/2" Square F | Rod Railing Post               |
|----------|------------------|--------------------------------|
| Code:    | R4401            | Material: 316L Stainless Steel |

**Specifications: Glass thickness:** Not applicable

BEFORE PROCEEDING WITH FABRICATION, PLEASE ENSURE THAT YOU VERIFY ALL MEASUREMENTS. IT IS CRUCIAL TO DOUBLE-CHECK THE SPECIFICATIONS TO AVOID ANY DISCREPANCIES. FOR THE MOST UP-TO-DATE TECHNICAL SPECSHEETS AND CUTOUTS, KINDLY VISIT **GLASSHARDWARE.COM.** 