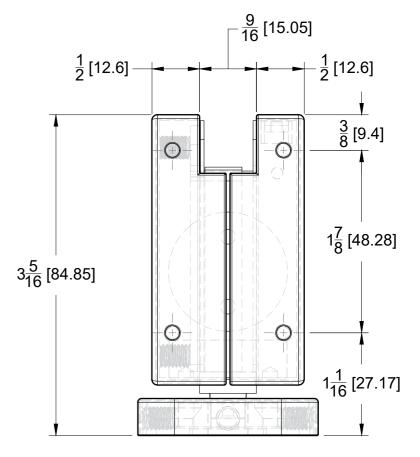

Date: 07/08/25

Sheet N°: 3/4

FRONT VIEW

10101 NW 79th Ave Hialeah Gardens, FL 33016 Phone: (877) 658-9008

| Product: | Hydraulic Patch Fitti | ng Ki     | t (Hold Open)       |
|----------|-----------------------|-----------|---------------------|
| Code:    | OCFH-KIT              | Material: | 304 Stainless Steel |

LEFT SIDE VIEW

**RIGHT SIDE VIEW** 

Specifications:

Glass thickness: 3/8" (10 mm) to 1/2" (12 mm). Cutout required Includes: Gaskets, Allen key and mounting screws

BEFORE PROCEEDING WITH FABRICATION, PLEASE ENSURE THAT YOU VERIFY ALL MEASUREMENTS. IT IS CRUCIAL TO DOUBLE-CHECK THE SPECIFICATIONS TO AVOID ANY DISCREPANCIES. FOR THE MOST UP-TO-DATE TECHNICAL SPECSHEETS AND CUTOUTS, KINDLY VISIT **GLASSHARDWARE.COM**.