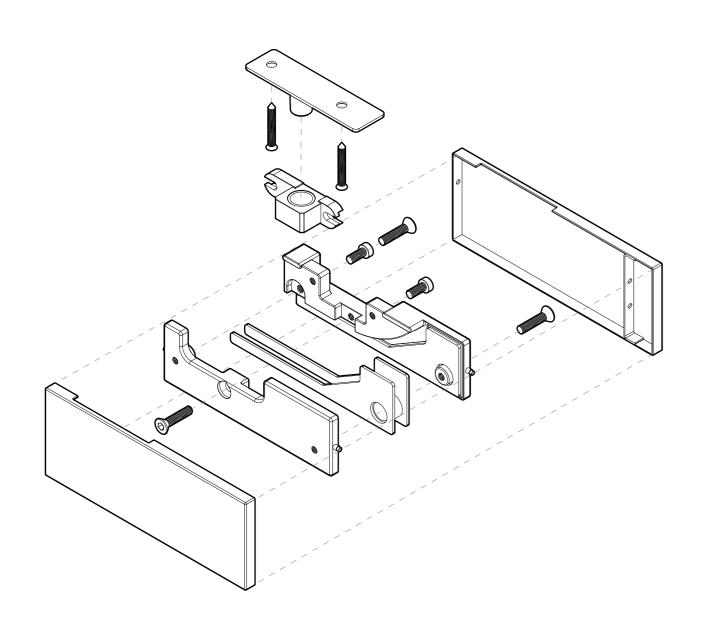

Glass thickness: 3/8" (10 mm) to 1/2" (12 mm). Cutout required Includes: Gaskets, Allen key and mounting screws BEFORE PROCEEDING WITH FABRICATION, PLEASE ENSURE THAT YOU VERIFY ALL MEASUREMENTS. IT IS CRUCIAL TO DOUBLE-CHECK THE SPECIFICATIONS TO AVOID ANY DISCREPANCIES. FOR THE MOST UP-TO-DATE TECHNICAL SPECSHEETS AND CUTOUTS, KINDLY VISIT **GLASSHARDWARE.COM.** 