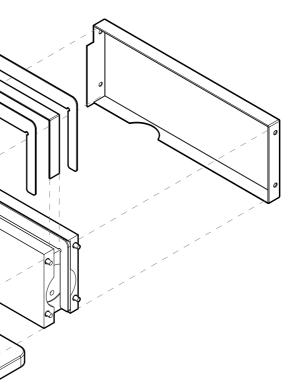

Glass thickness: 3/8" (10 mm) to 1/2" (12 mm). Cutout required Includes: Gaskets, Allen key and mounting screws BEFORE PROCEEDING WITH FABRICATION, PLEASE ENSURE THAT YOU VERIFY ALL MEASUREMENTS. IT IS CRUCIAL TO DOUBLE-CHECK THE SPECIFICATIONS TO AVOID ANY DISCREPANCIES. FOR THE MOST UP-TO-DATE TECHNICAL SPECSHEETS AND CUTOUTS, KINDLY VISIT **GLASSHARDWARE.COM.** 