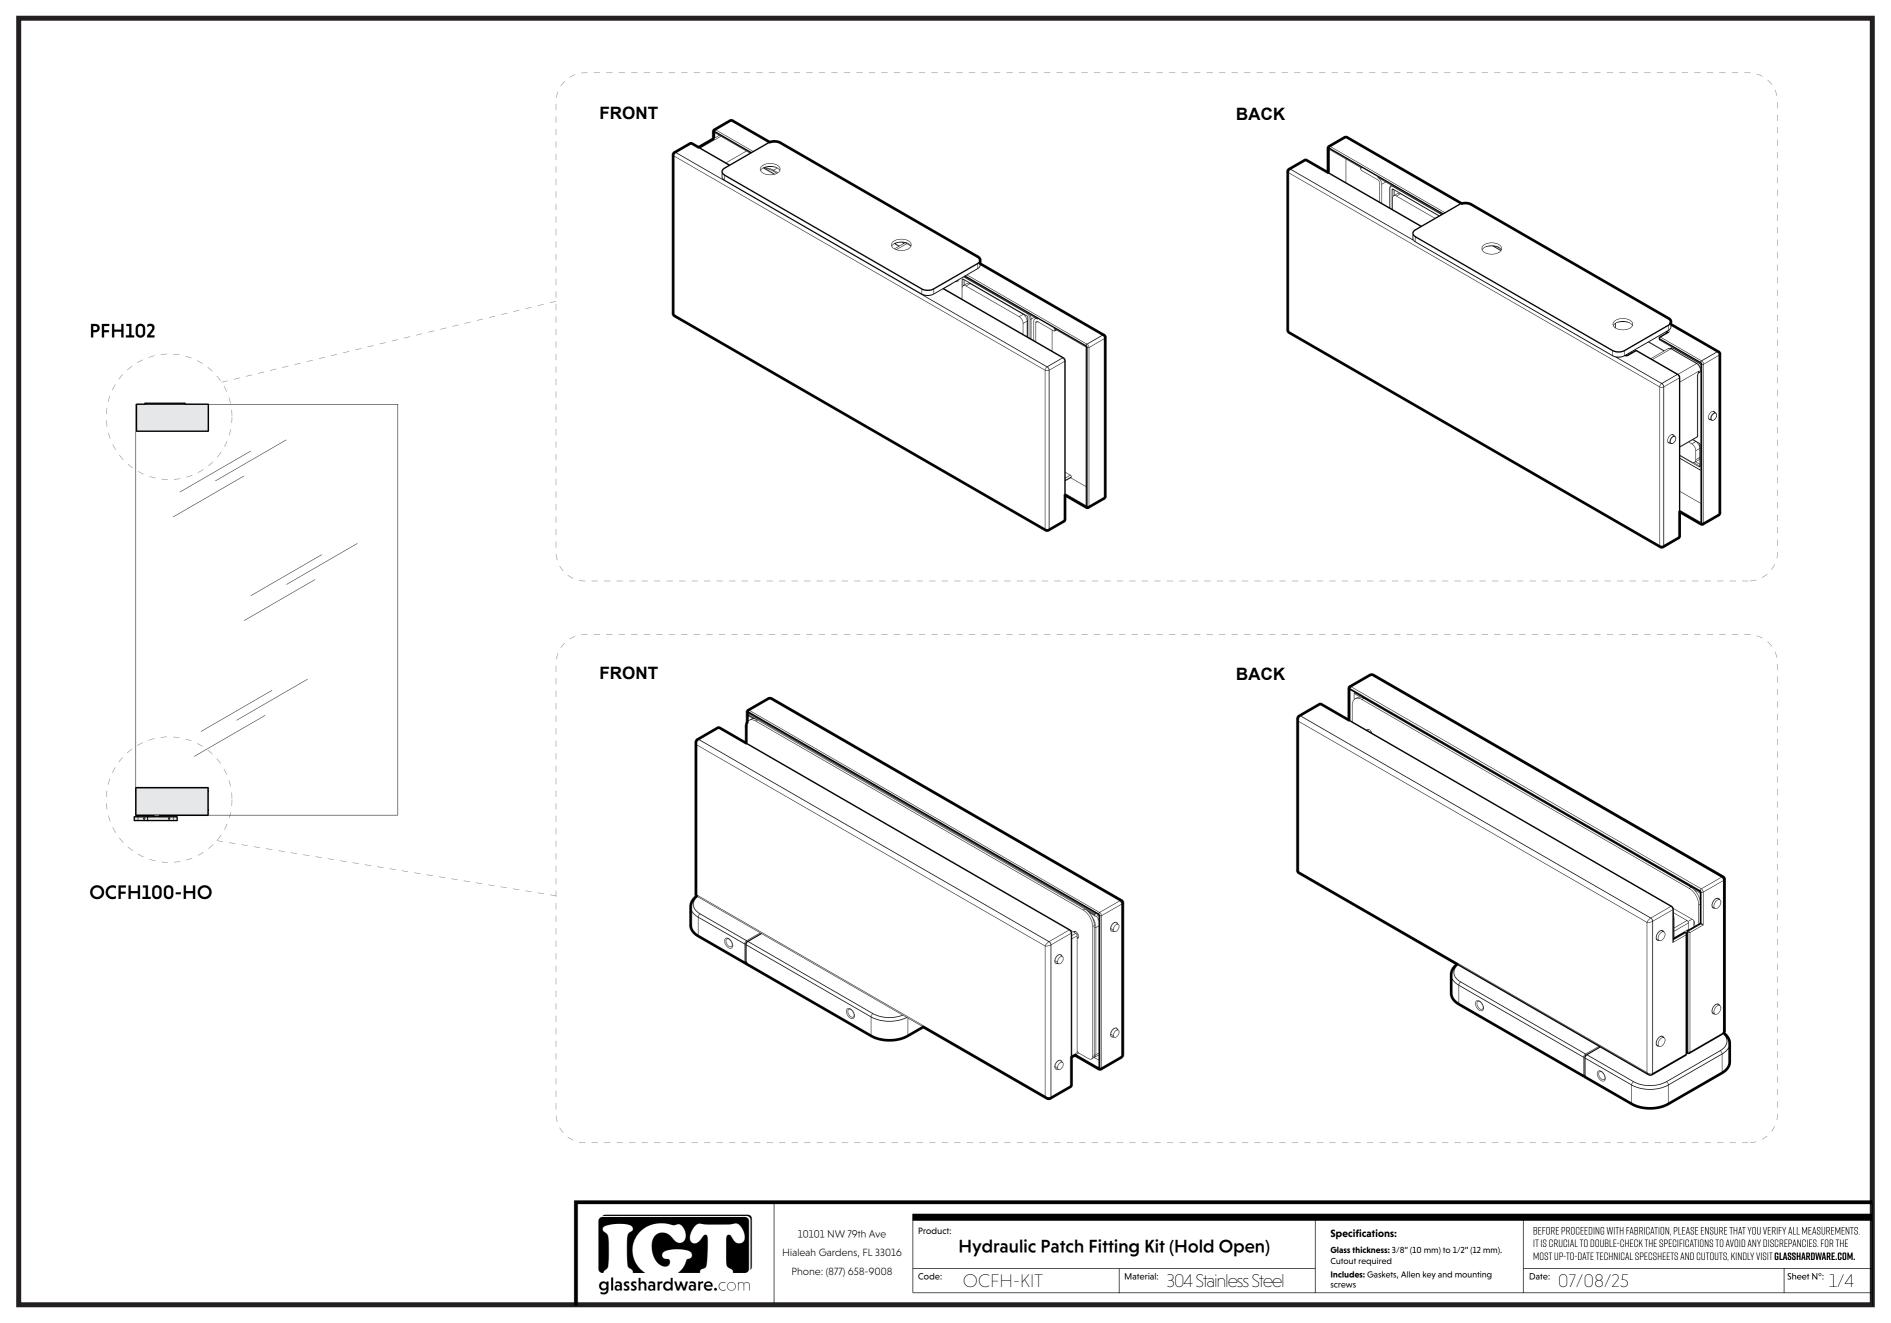

## GLASS CUT OUT (PFH102)

10101 NW 79th Ave Hialeah Gardens, FL 33016 Phone: (877) 658-9008 

 Product:
 Hydraulic Patch Fitting Kit (Hold Open)

 Code:
 OCFH-KIT

 Material:
 304 Stainless Steel

0 0

9

## GLASS CUT OUT (OCFH100-HO)

| old Open) | Specifications:<br>Glass thickness: 3/8<br>Cutout required |
|-----------|------------------------------------------------------------|
|           |                                                            |

Glass thickness: 3/8" (10 mm) to 1/2" (12 mm). Cutout required Includes: Gaskets, Allen key and mounting screws BEFORE PROCEEDING WITH FABRICATION, PLEASE ENSURE THAT YOU VERIFY ALL MEASUREMENTS. IT IS CRUCIAL TO DOUBLE-CHECK THE SPECIFICATIONS TO AVOID ANY DISCREPANCIES. FOR THE MOST UP-TO-DATE TECHNICAL SPECSHEETS AND CUTOUTS, KINDLY VISIT **GLASSHARDWARE.COM.** 

Date: 07/08/25

Sheet N°: 2/4

FRONT VIEW

10101 NW 79th Ave Hialeah Gardens, FL 33016 Phone: (877) 658-9008

| Product: | Hydraulic Patch Fitt | ing Ki    | t (Hold Open)       |
|----------|----------------------|-----------|---------------------|
| Code:    | OCFH-KIT             | Material: | 304 Stainless Steel |