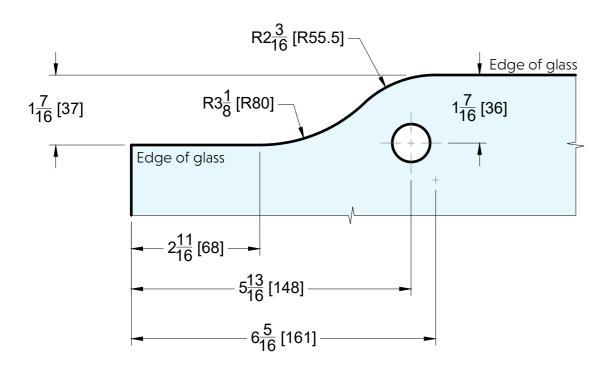

## GLASS CUT OUT (PFH102)

10101 NW 79th Ave Hialeah Gardens, FL 33016 Phone: (877) 658-9008 

 Product:
 Hydraulic Patch Fitting Kit (Hold Open)

 Code:
 OCFH-KIT

 Material:
 304 Stainless Steel

0 0

9

Glass thickness: 3/8" (10 mm) to 1/2" (12 mm). Cutout required Includes: Gaskets, Allen key and mounting screws BEFORE PROCEEDING WITH FABRICATION, PLEASE ENSURE THAT YOU VERIFY ALL MEASUREMENTS. IT IS CRUCIAL TO DOUBLE-CHECK THE SPECIFICATIONS TO AVOID ANY DISCREPANCIES. FOR THE MOST UP-TO-DATE TECHNICAL SPECSHEETS AND CUTOUTS, KINDLY VISIT **GLASSHARDWARE.COM.** 