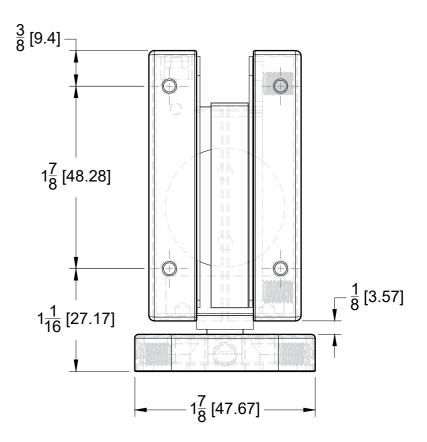

Date: 07/08/25

Sheet N°: 3/4

FRONT VIEW

10101 NW 79th Ave Hialeah Gardens, FL 33016 Phone: (877) 658-9008

| Product: | Hydraulic Patch Fitti | ng Ki     | t (Hold Open)       |
|----------|-----------------------|-----------|---------------------|
| Code:    | OCFH-KIT              | Material: | 304 Stainless Steel |

LEFT SIDE VIEW

**RIGHT SIDE VIEW** 

Specifications:

Glass thickness: 3/8" (10 mm) to 1/2" (12 mm). Cutout required Includes: Gaskets, Allen key and mounting screws

BEFORE PROCEEDING WITH FABRICATION, PLEASE ENSURE THAT YOU VERIFY ALL MEASUREMENTS. IT IS CRUCIAL TO DOUBLE-CHECK THE SPECIFICATIONS TO AVOID ANY DISCREPANCIES. FOR THE MOST UP-TO-DATE TECHNICAL SPECSHEETS AND CUTOUTS, KINDLY VISIT **GLASSHARDWARE.COM**.