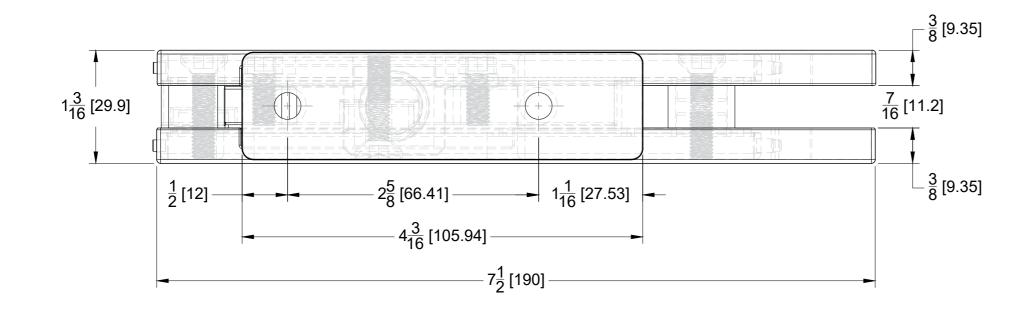

Date: 07/08/25

Sheet N°: 2/4

FRONT VIEW

10101 NW 79th Ave Hialeah Gardens, FL 33016 Phone: (877) 658-9008

| Product: | Hydraulic Patch Fitt | ing Ki    | t (Hold Open)       |
|----------|----------------------|-----------|---------------------|
| Code:    | OCFH-KIT             | Material: | 304 Stainless Steel |

## LEFT SIDE VIEW $-\frac{1}{8}$ [2.43] Θ O, Ø<u>1</u> [Ø3.45] 2<u>15</u> [74.03]

**RIGHT SIDE VIEW** 

Specifications:

Glass thickness: 3/8" (10 mm) to 1/2" (12 mm). Cutout required Includes: Gaskets, Allen key and mounting screws