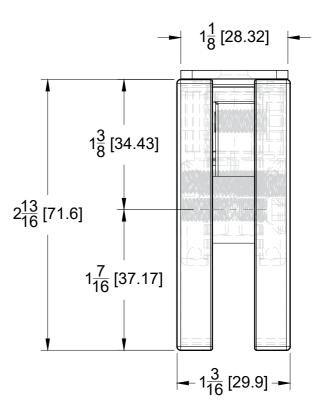

Date: 07/08/25

Sheet N°: 3/4

FRONT VIEW

10101 NW 79th Ave Hialeah Gardens, FL 33016 Phone: (877) 658-9008

| Product: | Hydraulic Patch Fitti | ng Ki     | t (Hold Open)       |
|----------|-----------------------|-----------|---------------------|
| Code:    | OCFH-KIT              | Material: | 304 Stainless Steel |

LEFT SIDE VIEW

**RIGHT SIDE VIEW** 

Specifications:

Glass thickness: 3/8" (10 mm) to 1/2" (12 mm). Cutout required Includes: Gaskets, Allen key and mounting screws

BEFORE PROCEEDING WITH FABRICATION, PLEASE ENSURE THAT YOU VERIFY ALL MEASUREMENTS. IT IS CRUCIAL TO DOUBLE-CHECK THE SPECIFICATIONS TO AVOID ANY DISCREPANCIES. FOR THE MOST UP-TO-DATE TECHNICAL SPECSHEETS AND CUTOUTS, KINDLY VISIT **GLASSHARDWARE.COM**.