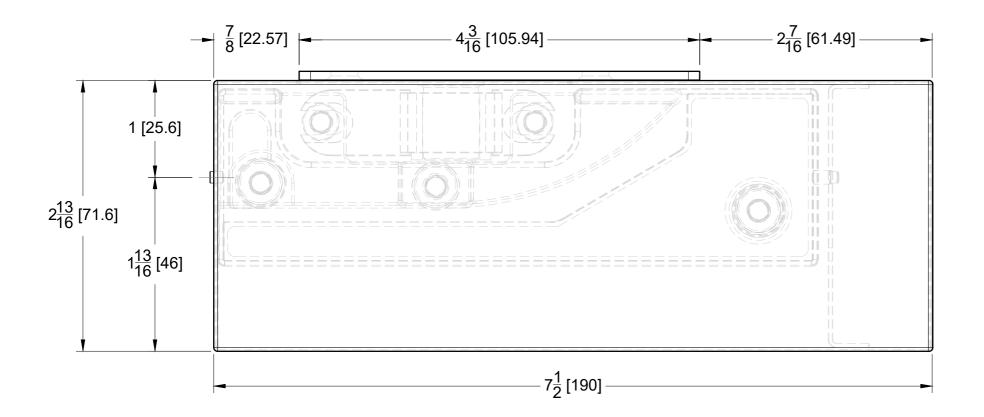

Date: 07/08/25

Sheet N°: 3/4

FRONT VIEW

10101 NW 79th Ave Hialeah Gardens, FL 33016 Phone: (877) 658-9008

| Product: | Hydraulic Patch Fitti | ng Ki     | t (Hold Open)       |
|----------|-----------------------|-----------|---------------------|
| Code:    | OCFH-KIT              | Material: | 304 Stainless Steel |

LEFT SIDE VIEW

**RIGHT SIDE VIEW** 

Specifications:

Glass thickness: 3/8" (10 mm) to 1/2" (12 mm). Cutout required Includes: Gaskets, Allen key and mounting screws

BEFORE PROCEEDING WITH FABRICATION, PLEASE ENSURE THAT YOU VERIFY ALL MEASUREMENTS. IT IS CRUCIAL TO DOUBLE-CHECK THE SPECIFICATIONS TO AVOID ANY DISCREPANCIES. FOR THE MOST UP-TO-DATE TECHNICAL SPECSHEETS AND CUTOUTS, KINDLY VISIT **GLASSHARDWARE.COM**.