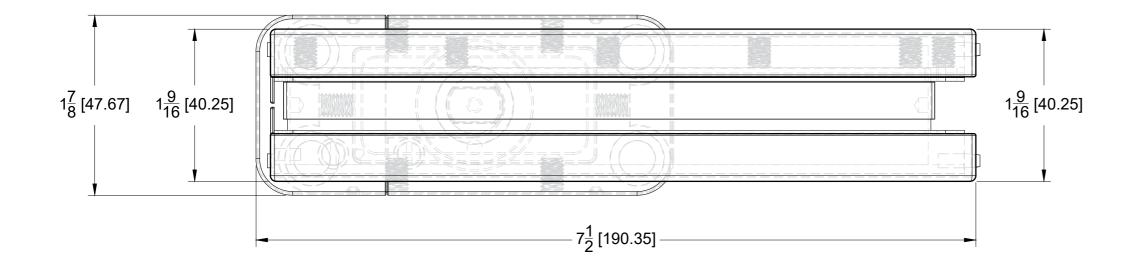

## GLASS CUT OUT (OCFH100-HO)

| old Open) | Specifications:<br>Glass thickness: 3/8<br>Cutout required |
|-----------|------------------------------------------------------------|
|           |                                                            |

Glass thickness: 3/8" (10 mm) to 1/2" (12 mm). Cutout required Includes: Gaskets, Allen key and mounting screws BEFORE PROCEEDING WITH FABRICATION, PLEASE ENSURE THAT YOU VERIFY ALL MEASUREMENTS. IT IS CRUCIAL TO DOUBLE-CHECK THE SPECIFICATIONS TO AVOID ANY DISCREPANCIES. FOR THE MOST UP-TO-DATE TECHNICAL SPECSHEETS AND CUTOUTS, KINDLY VISIT **GLASSHARDWARE.COM.** 