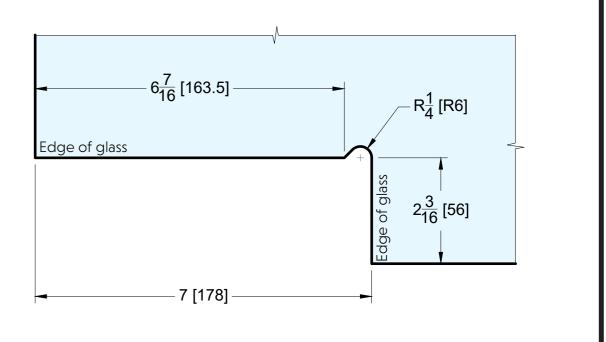

## GLASS CUT OUT (OCFH100-HO)

| old Open) | Specifications:<br>Glass thickness: 3/8<br>Cutout required |
|-----------|------------------------------------------------------------|
|           |                                                            |

Glass thickness: 3/8" (10 mm) to 1/2" (12 mm). Cutout required Includes: Gaskets, Allen key and mounting screws BEFORE PROCEEDING WITH FABRICATION, PLEASE ENSURE THAT YOU VERIFY ALL MEASUREMENTS. IT IS CRUCIAL TO DOUBLE-CHECK THE SPECIFICATIONS TO AVOID ANY DISCREPANCIES. FOR THE MOST UP-TO-DATE TECHNICAL SPECSHEETS AND CUTOUTS, KINDLY VISIT **GLASSHARDWARE.COM.** 