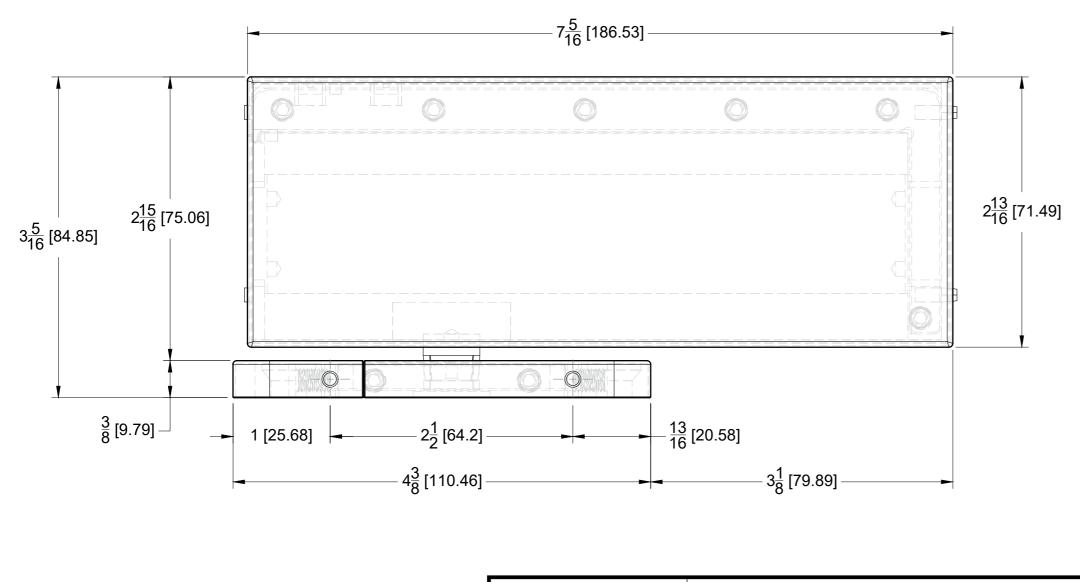

Date: 07/08/25

Sheet N°: 2/4

FRONT VIEW

10101 NW 79th Ave Hialeah Gardens, FL 33016 Phone: (877) 658-9008

| Product: | Hydraulic Patch Fitt | ing Ki    | t (Hold Open)       |
|----------|----------------------|-----------|---------------------|
| Code:    | OCFH-KIT             | Material: | 304 Stainless Steel |

## LEFT SIDE VIEW $-\frac{1}{8}$ [2.43] Θ O, Ø<u>1</u> [Ø3.45] 2<u>15</u> [74.03]

**RIGHT SIDE VIEW** 

Specifications:

Glass thickness: 3/8" (10 mm) to 1/2" (12 mm). Cutout required Includes: Gaskets, Allen key and mounting screws

BEFORE PROCEEDING WITH FABRICATION, PLEASE ENSURE THAT YOU VERIFY ALL MEASUREMENTS. IT IS CRUCIAL TO DOUBLE-CHECK THE SPECIFICATIONS TO AVOID ANY DISCREPANCIES. FOR THE MOST UP-TO-DATE TECHNICAL SPECSHEETS AND CUTOUTS, KINDLY VISIT **GLASSHARDWARE.COM**.