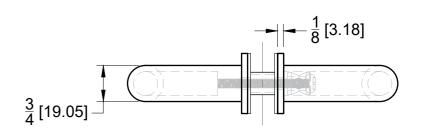

## **TOP VIEW**



## **GLASS CUT OUT**



## **FRONT VIEW**



## **SIDE VIEW**





10101 NW 79th Ave Hialeah Gardens, FL 33016 Phone: (877) 658-9008

Product: 6" Mitered Corner Pull Handle

Code: MC606 Material: 304 Stainless Steel

Specifications:

Glass thickness: 3/8" (10 mm) to 1/2" (12 mm). Cutout required - Tempered glass only Includes: Gaskets for installation. BEFORE PROCEEDING WITH FABRICATION, PLEASE ENSURE THAT YOU VERIFY ALL MEASUREMENTS. IT IS CRUCIAL TO DOUBLE-CHECK THE SPECIFICATIONS TO AVOID ANY DISCREPANCIES. FOR THE MOST UP-TO-DATE TECHNICAL SPECSHEETS AND CUTOUTS, KINDLY VISIT **GLASSHARDWARE.COM.** 

Date: 01/15/25