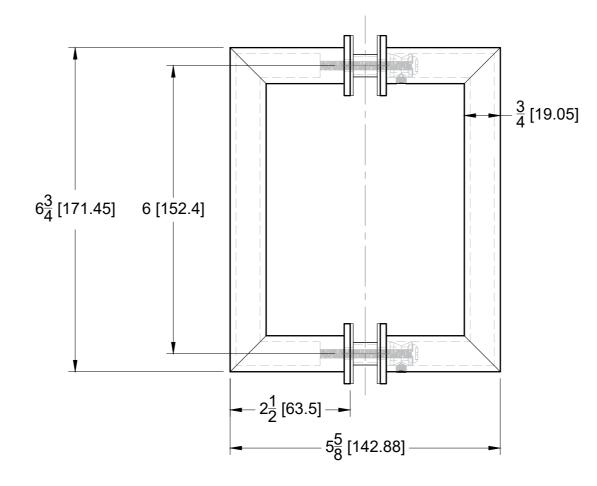

## **TOP VIEW**



## **GLASS CUT OUT**



## **FRONT VIEW**



## **SIDE VIEW**





10101 NW 79th Ave Hialeah Gardens, FL 33016 Phone: (877) 658-9008

Product: 6" Mitered Corner Pull Handle

Code: MC606 Material: 304 Stainless Steel

Specifications:

Glass thickness: 3/8" (10 mm) to 1/2" (12 mm). Cutout required - Tempered glass only Includes: Gaskets for installation. BEFORE PROCEEDING WITH FABRICATION, PLEASE ENSURE THAT YOU VERIFY ALL MEASUREMENTS. IT IS CRUCIAL TO DOUBLE-CHECK THE SPECIFICATIONS TO AVOID ANY DISCREPANCIES. FOR THE MOST UP-TO-DATE TECHNICAL SPECSHEETS AND CUTOUTS, KINDLY VISIT **GLASSHARDWARE.COM.** 

Date: 01/15/25