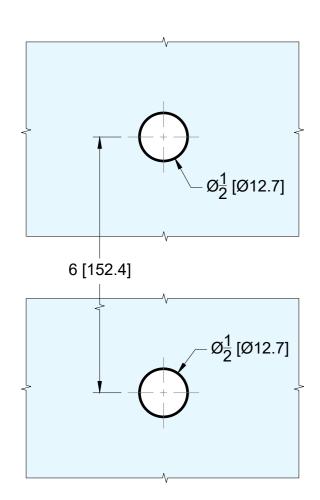

## **TOP VIEW**



## **GLASS CUT OUT**



## **FRONT VIEW**



## **SIDE VIEW**





10101 NW 79th Ave Hialeah Gardens, FL 33016 Phone: (877) 658-9008

Product: 6" Mitered Corner Pull Handle

Code: MC606 Material: 304 Stainless Steel

Specifications:

Glass thickness: 3/8" (10 mm) to 1/2" (12 mm). Cutout required - Tempered glass only Includes: Gaskets for installation. BEFORE PROCEEDING WITH FABRICATION, PLEASE ENSURE THAT YOU VERIFY ALL MEASUREMENTS. IT IS CRUCIAL TO DOUBLE-CHECK THE SPECIFICATIONS TO AVOID ANY DISCREPANCIES. FOR THE MOST UP-TO-DATE TECHNICAL SPECSHEETS AND CUTOUTS, KINDLY VISIT **GLASSHARDWARE.COM.** 

Date: 01/15/25