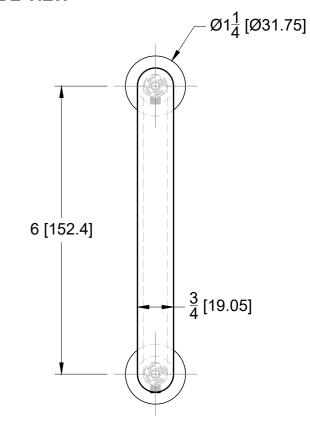

## **TOP VIEW**



## **GLASS CUT OUT**



## **FRONT VIEW**



## **SIDE VIEW**





10101 NW 79th Ave Hialeah Gardens, FL 33016 Phone: (877) 658-9008

Product: 6" Mitered Corner Pull Handle

Code: MC606 Material: 304 Stainless Steel

Specifications:

Glass thickness: 3/8" (10 mm) to 1/2" (12 mm). Cutout required - Tempered glass only Includes: Gaskets for installation. BEFORE PROCEEDING WITH FABRICATION, PLEASE ENSURE THAT YOU VERIFY ALL MEASUREMENTS. IT IS CRUCIAL TO DOUBLE-CHECK THE SPECIFICATIONS TO AVOID ANY DISCREPANCIES. FOR THE MOST UP-TO-DATE TECHNICAL SPECSHEETS AND CUTOUTS, KINDLY VISIT **GLASSHARDWARE.COM.** 

Date: 01/15/25