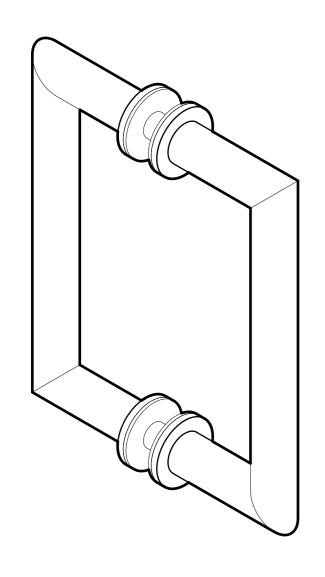

## **TOP VIEW**



## **GLASS CUT OUT**



## **FRONT VIEW**



## **SIDE VIEW**





10101 NW 79th Ave Hialeah Gardens, FL 33016 Phone: (877) 658-9008

Product: 6" Mitered Corner Pull Handle

Code: MC606 Material: 304 Stainless Steel

Specifications:

Glass thickness: 3/8" (10 mm) to 1/2" (12 mm). Cutout required - Tempered glass only Includes: Gaskets for installation. BEFORE PROCEEDING WITH FABRICATION, PLEASE ENSURE THAT YOU VERIFY ALL MEASUREMENTS. IT IS CRUCIAL TO DOUBLE-CHECK THE SPECIFICATIONS TO AVOID ANY DISCREPANCIES. FOR THE MOST UP-TO-DATE TECHNICAL SPECSHEETS AND CUTOUTS, KINDLY VISIT **GLASSHARDWARE.COM.** 

Date: 01/15/25