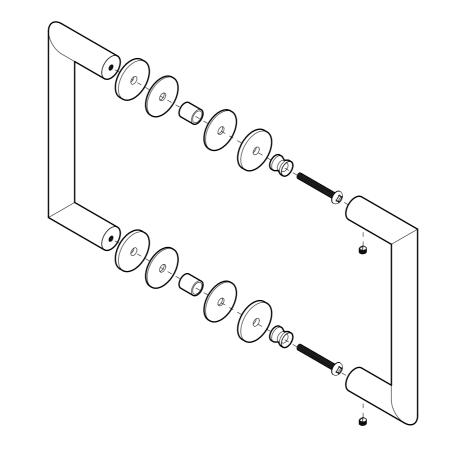

## **SIDE VIEW**

10101 NW 79th Ave Hialeah Gardens, FL 33016 Phone: (877) 658-9008

Product: 6" Mitered Corner Pull Handle

Code: MC606 Material: 304 Stainless Steel

Specifications:

Glass thickness: 3/8" (10 mm) to 1/2" (12 mm). Cutout required - Tempered glass only Includes: Gaskets for installation. BEFORE PROCEEDING WITH FABRICATION, PLEASE ENSURE THAT YOU VERIFY ALL MEASUREMENTS. IT IS CRUCIAL TO DOUBLE-CHECK THE SPECIFICATIONS TO AVOID ANY DISCREPANCIES. FOR THE MOST UP-TO-DATE TECHNICAL SPECSHEETS AND CUTOUTS, KINDLY VISIT **GLASSHARDWARE.COM.** 

Date: 01/15/25