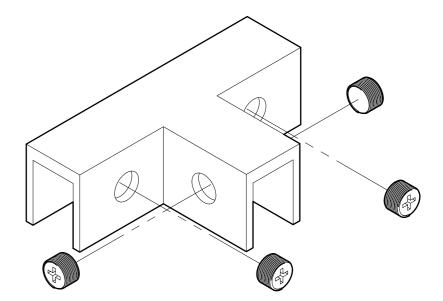

TOP VIEW

- 2 [50.98] -

1<u>7</u> [30.98]

10101 NW 79th Ave Hialeah Gardens, FL 33016 Phone: (877) 658-9008 Fax: (888) 280-2285

| Product: | Glass-to-Glass T-Junc | tion Sle  | eve |
|----------|-----------------------|-----------|-----|
| Code:    | CGCT                  | Material: | Sol |

## over Clamp

olid Brass

Specifications:

Glass thickness: 3/8" (10 mm) to 1/2" (12 mm). Cutout not required - Tempered glass only. Includes: Gaskets for installation. BEFORE PROCEEDING WITH FABRICATION, PLEASE ENSURE THAT YOU VERIFY ALL MEASUREMENTS. IT IS CRUCIAL TO DOUBLE-CHECK THE SPECIFICATIONS TO AVOID ANY DISCREPANCIES. FOR THE MOST UP-TO-DATE TECHNICAL SPECSHEETS AND CUTOUTS, KINDLY VISIT **GLASSHARDWARE.COM.** 