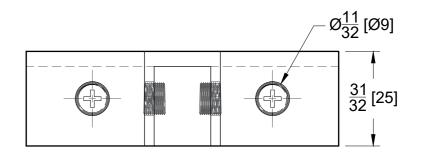

TOP VIEW

- 2 [50.98] -

1<u>7</u> [30.98]

10101 NW 79th Ave Hialeah Gardens, FL 33016 Phone: (877) 658-9008 Fax: (888) 280-2285

| Product: | Glass-to-Glass T-Junc | tion Sle  | eve |
|----------|-----------------------|-----------|-----|
| Code:    | CGCT                  | Material: | Sol |

## FRONT VIEW

## over Clamp

olid Brass

Specifications:

Glass thickness: 3/8" (10 mm) to 1/2" (12 mm). Cutout not required - Tempered glass only. Includes: Gaskets for installation. BEFORE PROCEEDING WITH FABRICATION, PLEASE ENSURE THAT YOU VERIFY ALL MEASUREMENTS. IT IS CRUCIAL TO DOUBLE-CHECK THE SPECIFICATIONS TO AVOID ANY DISCREPANCIES. FOR THE MOST UP-TO-DATE TECHNICAL SPECSHEETS AND CUTOUTS, KINDLY VISIT **GLASSHARDWARE.COM.** 