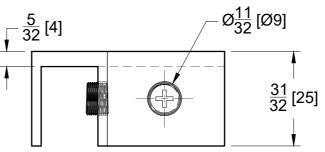

TOP VIEW

- 2 [50.98] -

1<u>7</u> [30.98]

10101 NW 79th Ave Hialeah Gardens, FL 33016 Phone: (877) 658-9008 Fax: (888) 280-2285

| Product: | Glass-to-Glass T-Junc | tion Sle  | eve |
|----------|-----------------------|-----------|-----|
| Code:    | CGCT                  | Material: | Sol |

## FRONT VIEW

## over Clamp

olid Brass

Specifications:

Glass thickness: 3/8" (10 mm) to 1/2" (12 mm). Cutout not required - Tempered glass only. Includes: Gaskets for installation. BEFORE PROCEEDING WITH FABRICATION, PLEASE ENSURE THAT YOU VERIFY ALL MEASUREMENTS. IT IS CRUCIAL TO DOUBLE-CHECK THE SPECIFICATIONS TO AVOID ANY DISCREPANCIES. FOR THE MOST UP-TO-DATE TECHNICAL SPECSHEETS AND CUTOUTS, KINDLY VISIT **GLASSHARDWARE.COM.** 