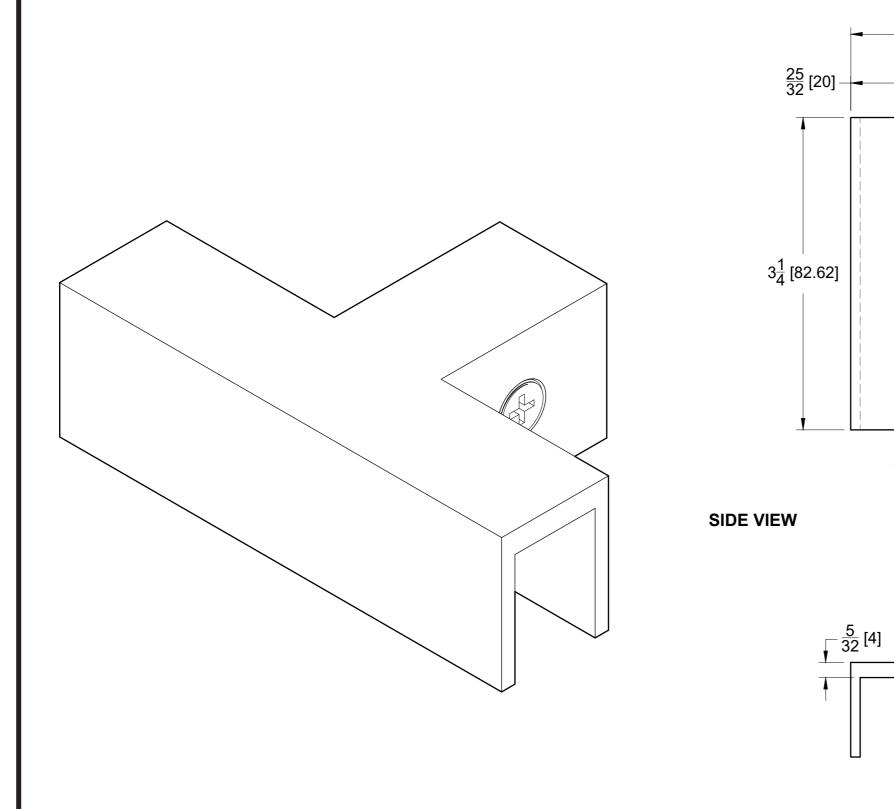

TOP VIEW

- 2 [50.98] -

1<u>7</u> [30.98]

10101 NW 79th Ave Hialeah Gardens, FL 33016 Phone: (877) 658-9008 Fax: (888) 280-2285

| Product: | Glass-to-Glass T-Junc | tion Sle  | eve |
|----------|-----------------------|-----------|-----|
| Code:    | CGCT                  | Material: | Sol |

## FRONT VIEW

## over Clamp

olid Brass

Specifications:

Glass thickness: 3/8" (10 mm) to 1/2" (12 mm). Cutout not required - Tempered glass only. Includes: Gaskets for installation. BEFORE PROCEEDING WITH FABRICATION, PLEASE ENSURE THAT YOU VERIFY ALL MEASUREMENTS. IT IS CRUCIAL TO DOUBLE-CHECK THE SPECIFICATIONS TO AVOID ANY DISCREPANCIES. FOR THE MOST UP-TO-DATE TECHNICAL SPECSHEETS AND CUTOUTS, KINDLY VISIT **GLASSHARDWARE.COM.** 