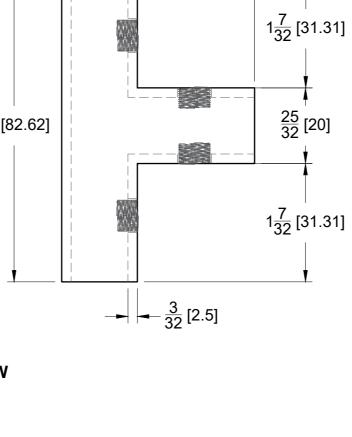

TOP VIEW

- 2 [50.98] -

1<u>7</u> [30.98]

10101 NW 79th Ave Hialeah Gardens, FL 33016 Phone: (877) 658-9008 Fax: (888) 280-2285

| Product: | Glass-to-Glass T-Junc | tion Sle  | eve |
|----------|-----------------------|-----------|-----|
| Code:    | CGCT                  | Material: | Sol |

## FRONT VIEW

## over Clamp

olid Brass

Specifications:

Glass thickness: 3/8" (10 mm) to 1/2" (12 mm). Cutout not required - Tempered glass only. Includes: Gaskets for installation. BEFORE PROCEEDING WITH FABRICATION, PLEASE ENSURE THAT YOU VERIFY ALL MEASUREMENTS. IT IS CRUCIAL TO DOUBLE-CHECK THE SPECIFICATIONS TO AVOID ANY DISCREPANCIES. FOR THE MOST UP-TO-DATE TECHNICAL SPECSHEETS AND CUTOUTS, KINDLY VISIT **GLASSHARDWARE.COM.** 